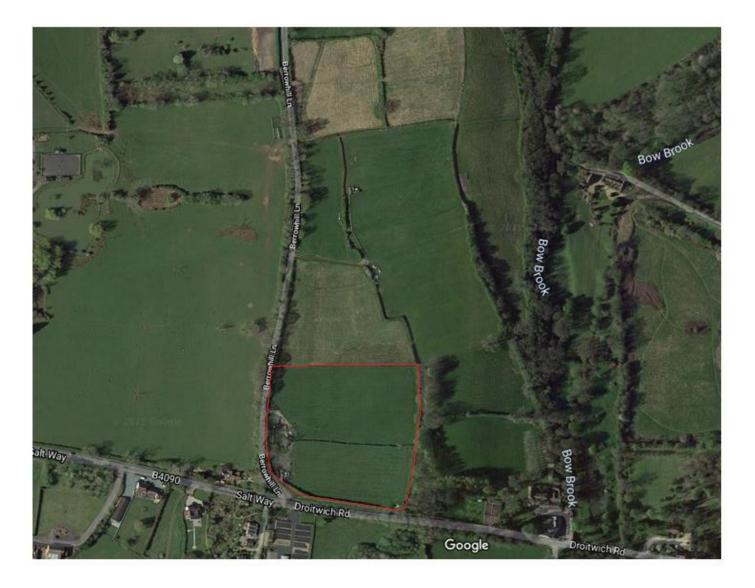

A - Threadneedle Property Unit Trust c/o Workman LLP (Pages 21 - 28)
- 7. Application 22/00027/FUL - Thorlux Lighting, Moons Moat North Industrial Estate, Merse Road, Redditch, Worcestershire, B98 9HL - Mr Adam Peat (Pages 29 - 34)
- 8. Application 21/01810/PRIOR - Greenlands Business Centre, Studley Road, Redditch, Worcestershire, B98 7HD - John Homer on behalf of Redditch Borough Council (Pages 35 - 38)

This page is intentionally left blank

# 21/00249/FUL

#### Land North of Droitwich Road, Droitwich Road, Feckenham, Worcestershire

Change of use from agriculture to a mixed use of agriculture and the keeping of horses, erection of two stables, a hay store and retention of vehicular access and parking area.

> Recommendation: GRANT subject to conditions

СЛ



#### Aerial Photograph





Page 3

Agenda Item 5



Page 4

Agenda Item 5

#### Site Contours





Page 5

Agenda Item 5

#### **Planning Policy Land Designation**







#### Stables





**Proposed Double Mobile Stable Blocks - Plans & Elevations** Scale 1:100



Stable

#### Hay Store







**Proposed Mobile Hay Store - Plans & Elevations** Scale 1:100

#### Visibility Splays and Hedgerow Loss





EXISTING GR

PADDOCK

Page

lenda

Item

СЛ

CRASS

# Photos





Hardstanding created in south west corner of field



**PI. 2** (top) Composite photograph showing the recently altered gateway into the southern field from Berrow Hill Lane. Looking east/north-east.

**PI. 3** (middle) Composite view showing the area of recently stripped and surfaced ground by the entrance of the southern field (looking north).

**PI