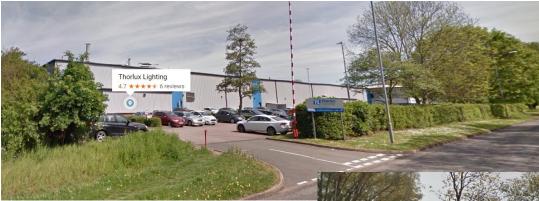

## Site Photos

Photo taking looking south along Merse Road towards site

Photo taking looking west from Merse Road towards rear of site showing the existing solar panels on building

Photo taking looking North towards site from Moons Moat Drive Photo taking looking west towa