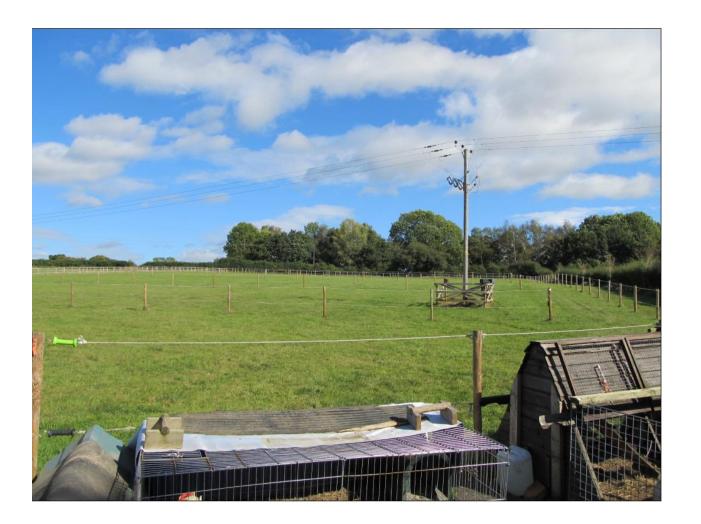

# Photos

Hardstanding created in south west corner of field

**PI. 2** (top) Composite photograph showing the recently altered gateway into the southern field from Berrow Hill Lane. Looking east/north-east.