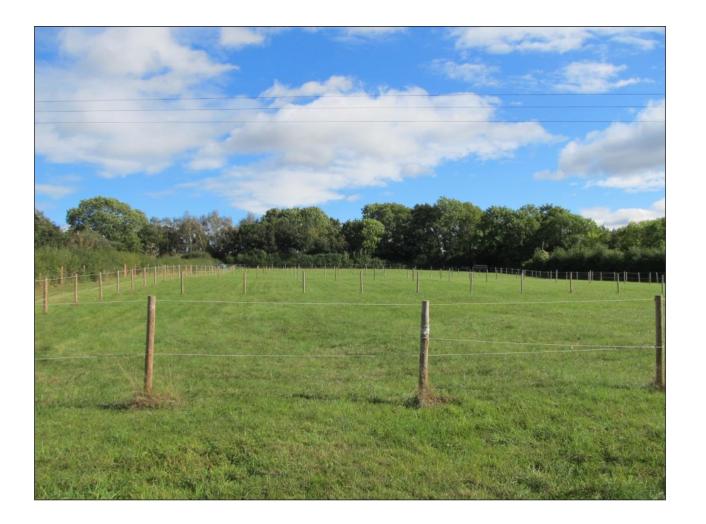

Plans & Elevations** Scale 1:100

#### Visibility Splays and Hedgerow Loss





EXISTING GR

PADDOCK

Page

lenda

Item

СЛ

CRASS

# Photos





Hardstanding created in south west corner of field



**PI. 2** (top) Composite photograph showing the recently altered gateway into the southern field from Berrow Hill Lane. Looking east/north-east.

**PI. 3** (middle) Composite view showing the area of recently stripped and surfaced ground by the entrance of the southern field (looking north).

**PI. 4** (below) Composite view of the surviving ridge and furrow earthworks in Soapy Close, the southern field. Looking east.

# View from Droitwich Road looking north in 2019 before development



# View looking south along Berrowhill Lane in 2019 before development



## Southern field looking east



### Northern field looking east



### Northern Access looking west to Berrowhill Lane



### Previous application 20/00194/FUL



### Proposed



# 22/00003/FUL

Units 58 To 69 And 82 To 90 Heming Road, Redditch, B98 0EA

Alterations to roof parapets to accommodate the repair / replacement of existing flat roofs

Recommendation: GRANT subject to conditions

#### Site Location





Photo from google (2009) looking at site from the North along Hemming Road

# Existing and Proposed Elevations Units 58-63



တ

# Existing and Proposed Elevations Units 64-69



Scale - 1:10

Page Existing Proposed N---шш шш Front Elevation - Units 64-69 Front Elevation - Units 64-69 Agenda Item Right Hand Elevation - Units 64-69 Left Hand Elevation - Units 64-69 Right Hand Elevation - Units 64-69 Left Hand E