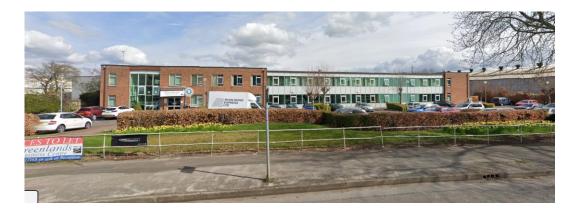

# 21/01810/PRIOR

### Greenlands Business Centre, Studley Road Redditch, B98 7HD

Installation of a Solar Photovoltaic System to existing roof of the existing business centre - 100no Vertex S MONOCRYSTALLINE MODULES

**Recommendation:** 

#### Site Location

tem 8