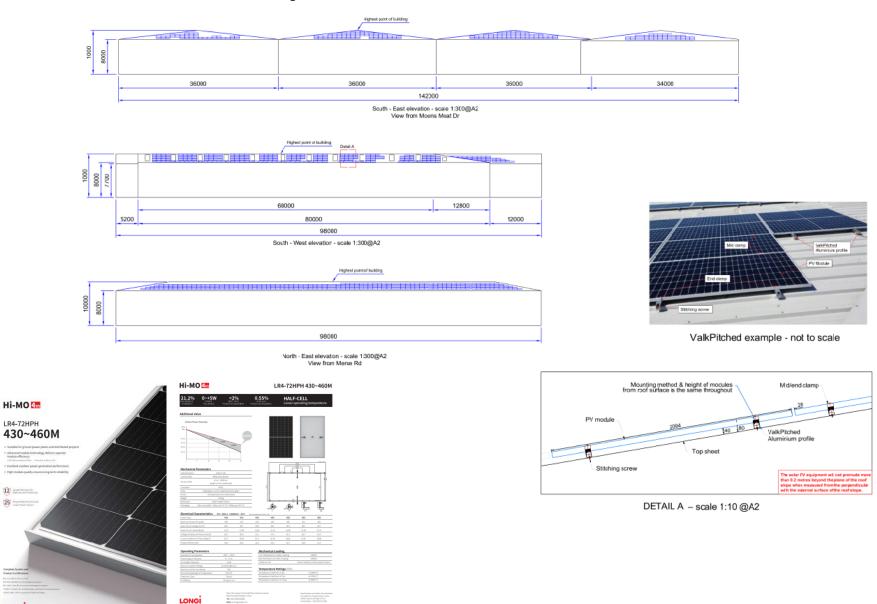

isting



Proposed

# **Existing and Proposed Elevations Units 86-90**





#### Existing



Proposed

## Proposed Roof Kerb Detail

**Alternative Details** 



တ

### Site Photos

Photo taken from google looking South from Hemming Road towards units 58-63 and Claybrook Drive





Photo taken from google looking east within courtyard area towards rear of unit 58-63 and front of units 64-69 Page 28

Photo taken from google looking west within courtyard area towards rear of unit 86-90 and front of units 82-85



# 22/00027/FUL

### Thorlux Lighting, Moons Moat North Industrial Estate Merse Road, Redditch, B98 9HL

Installation of solar PV panels on the existing roof

Recommendation: GRANT subject to conditions

#### Site Location



### **Proposed Site Plan**



### **Proposed Elevations**



25 Dependent

LONG

6 @ CE

## Site Photos



Photo taking looking south along Merse Road towards site



Photo taking looking west from Merse Road towards rear of site showing the existing solar panels on building



Photo taking looking North towards site from Moons Moat Drive Photo taking looking west towa

Page

ω

This page is intentionally left blank

# 21/01810/PRIOR

### Greenlands Business Centre, Studley Road Redditch, B98 7HD

Installation of a Solar Photovoltaic System to existing roof of the existing business centre - 100no Vertex S MONOCRYSTALLINE MODULES

**Recommendation:** 

Prior approval is not required.

#### Site Location





tem 8

### **Proposed Plans**

| Verte               | x S