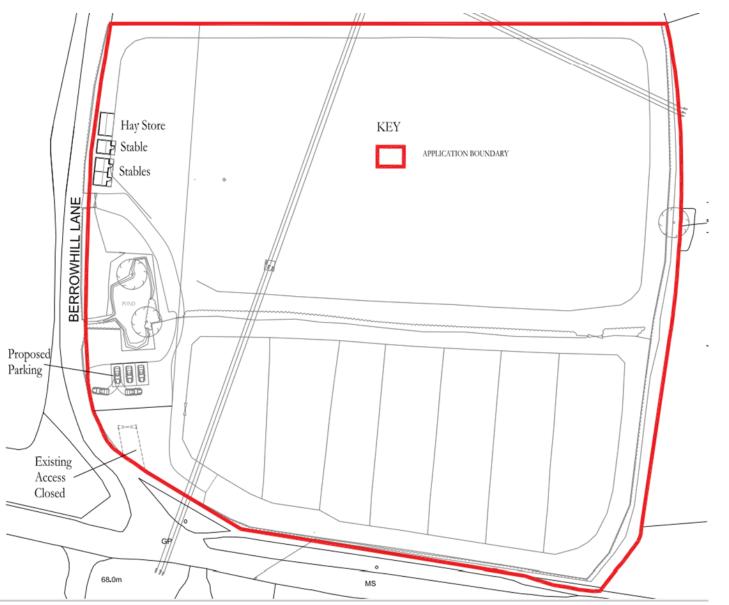

#### Land North of Droitwich Road, Droitwich Road, Feckenham, Worcestershire

Change of use from agriculture to a mixed use of agriculture and the keeping of horses, erection of two stables, a hay store and retention of vehicular access and parking area.

#### Stables

**Proposed Double Mobile Stable Blocks - Plans & Elevations** Scale 1:100

Stable

#### Hay Store

**Proposed Mobile Hay Store - Plans & Elevations** Scale 1:100