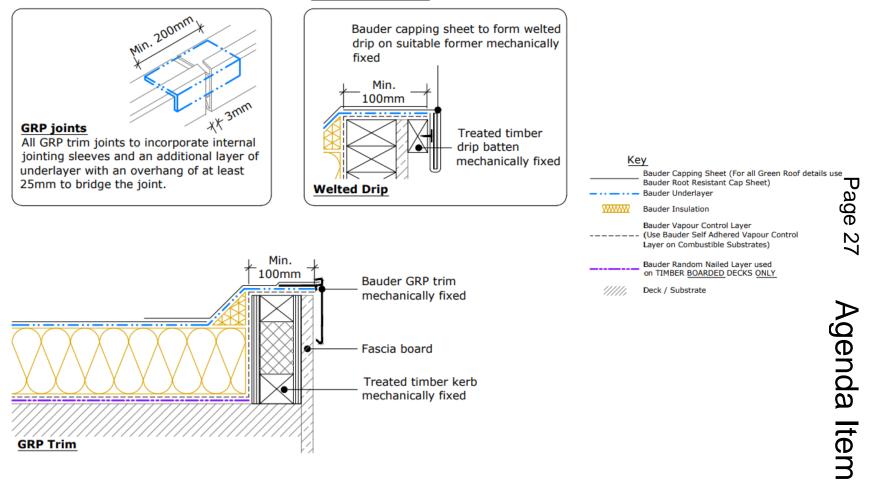

ommodate the repair / replacement of existing flat roofs

Recommendation: GRANT subject to conditions

#### Site Location





Photo from google (2009) looking at site from the North along Hemming Road

# Existing and Proposed Elevations Units 58-63



တ

# Existing and Proposed Elevations Units 64-69



Scale - 1:10

Page Existing Proposed N---шш шш Front Elevation - Units 64-69 Front Elevation - Units 64-69 Agenda Item Right Hand Elevation - Units 64-69 Left Hand Elevation - Units 64-69 Right Hand Elevation - Units 64-69 Left Hand Elevation - Units 64-69 0 0 0

# **Existing and Proposed Elevations Units 82-85**



Scale - 1:100

Existing



Proposed

# **Existing and Proposed Elevations Units 86-90**





#### Existing



Proposed

## Proposed Roof Kerb Detail

**Alternative Details** 



တ

### Site Photos

Photo taken from google looking South from Hemming Road towards units 58-63 and Claybrook Drive





Photo taken from google looking east within courtyard area towards rear of unit 58-63 and front of units 64-69 Page 28

Photo taken from google looking west within courtyard area towards rear of unit 86-90 and front of units 82-85



# 22/00027/FUL

### Thorlux Lighting, Moons Moat North Industrial Estate Merse Road, Redditch, B98 9HL

Installation of solar PV panels on the existing roof

Recommendation: GRANT subject to conditions

#### Site Location



### **Proposed Site Plan**



### **Proposed Elevations**



25 Dependent

LONG

6 @ CE

## Site Photos



Photo taking looking south along Merse Road towards site



Photo taking looking west from Merse Road towards r