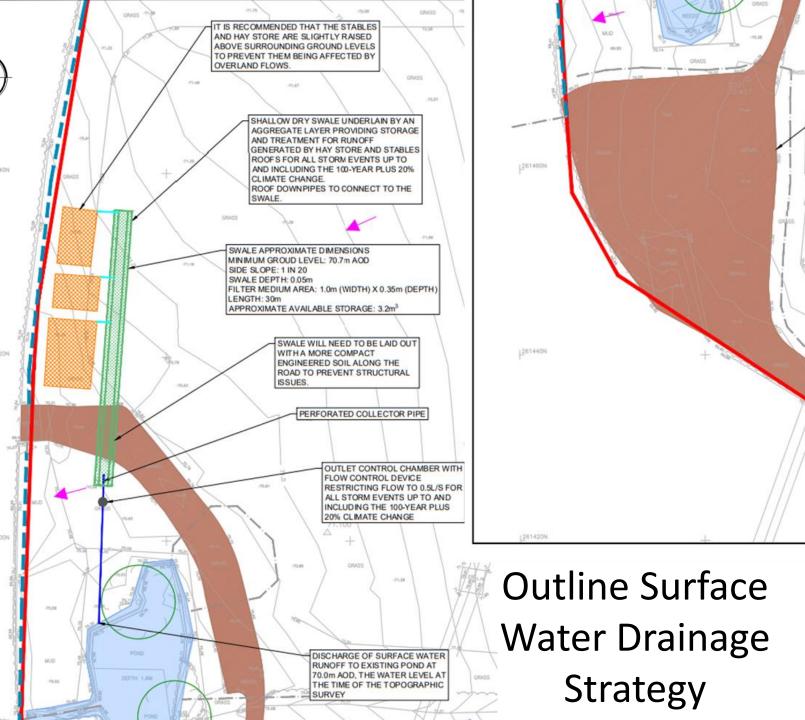

#### Land North of Droitwich Road, Droitwich Road, Feckenham, Worcestershire

Change of use from agriculture to a mixed use of agriculture and the keeping of horses, erection of two stables, a hay store and retention of vehicular access and parking area.

> Recommendation: GRANT subject to conditions

СЛ