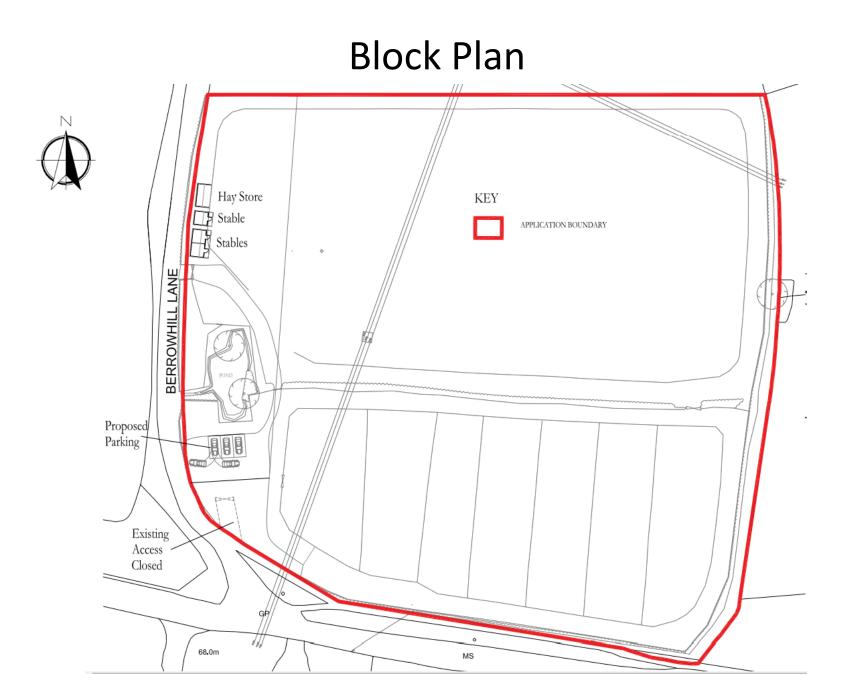

#### Stables

**Proposed Double Mobile Stable Blocks - Plans & Elevations** Scale 1:100

Stable

#### Hay Store

**Proposed Mobile Hay Store - Plans & Elevations** Scale 1:100

### Northern Access looking west to Berrowhill Lane