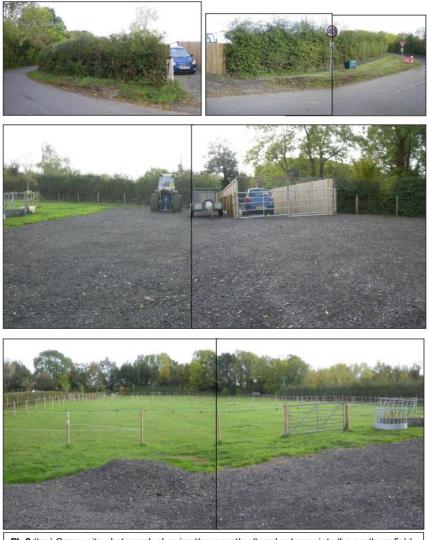

# Photos

Hardstanding created in south west corner of field

**PI. 2** (top) Composite photograph showing the recently altered gateway into the southern field from Berrow Hill Lane. Looking east/north-east.

**PI. 3** (middle) Composite view showing the area of recently stripped and surfaced ground by the entrance of the southern field (looking north).

**PI. 4** (below) Composite view of the surviving ridge and furrow earthworks in Soapy Close, the southern field. Looking east.