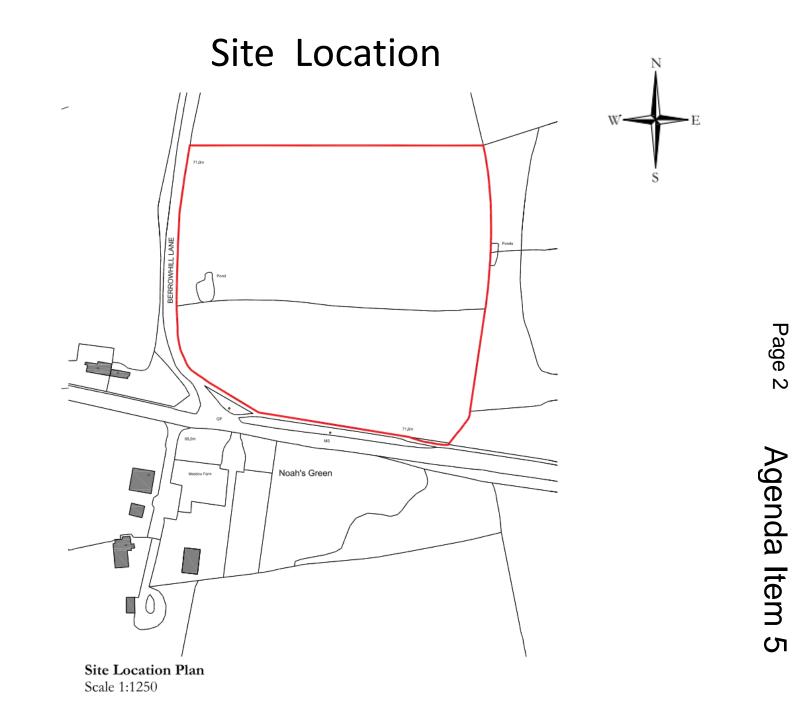

#### Land North of Droitwich Road, Droitwich Road, Feckenham, Worcestershire

Change of use from agriculture to a mixed use of agriculture and the keeping of horses, erection of two stables, a hay store and retention of vehicular access and parking area.

#### Site Contours

Page 5

Agenda Item 5