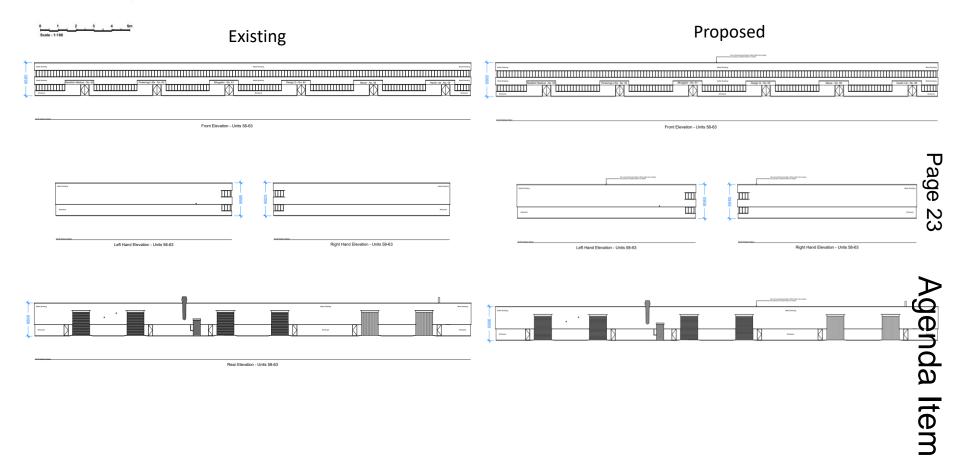

) Composite view of the surviving ridge and furrow earthworks in Soapy Close, the southern field. Looking east.

# View from Droitwich Road looking north in 2019 before development



# View looking south along Berrowhill Lane in 2019 before development



## Southern field looking east



### Northern field looking east



### Northern Access looking west to Berrowhill Lane



### Previous application 20/00194/FUL



### Proposed



# 22/00003/FUL

Units 58 To 69 And 82 To 90 Heming Road, Redditch, B98 0EA

Alterations to roof parapets to accommodate the repair / replacement of existing flat roofs

Recommendation: GRANT subject to conditions

#### Site Location





Photo from google (2009) looking at site from the North along Hemming Road

# Existing and Proposed Elevations Units 58-63



တ

# Existing and Proposed Elevations Units 64-69



Scale - 1:10

Page Existing Proposed N---шш шш Front Elevation - Units 64-69 Front Elevation - Units 64-69 Agenda Item Right Hand Elevation - Units 64-69 Left Hand Elevation - Units 64-69 Right Hand Elevation - Units 64-69 Left Hand Elevation - Units 64-69 0 0 0

# **Existing and Proposed Elevations Units 82-85**



Scale - 1:100

Existing



Proposed

# **Existing and Proposed Elevations Units 86-90**





#### Existing



Proposed

## Proposed Roof Kerb Detail

**Alternative Details** 



တ

### Site Photos

Photo taken from google looking South from Hemming Road towards units 58-63 and Claybrook Drive





Photo taken from google looking east within courtyard area towards rear of unit 58-63 and front of units 64-69 Page 28

Photo ta