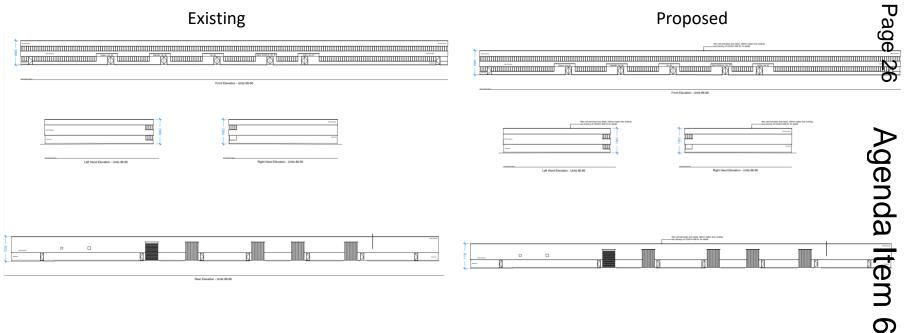

Heming Road, Redditch, B98 0EA

Alterations to roof parapets to accommodate the repair / replacement of existing flat roofs

Recommendation: GRANT subject to conditions

#### Site Location





Photo from google (2009) looking at site from the North along Hemming Road

# Existing and Proposed Elevations Units 58-63



တ

# Existing and Proposed Elevations Units 64-69



Scale - 1:10

Page Existing Proposed N---шш шш Front Elevation - Units 64-69 Front Elevation - Units 64-69 Agenda Item Right Hand Elevation - Units 64-69 Left Hand Elevation - Units 64-69 Right Hand Elevation - Units 64-69 Left Hand Elevation - Units 64-69 0 0 0

# **Existing and Proposed Elevations Units 82-85**



Scale - 1:100

Existing



Proposed

# **Existing and Proposed Elevations Units 86-90**





#### Existing



Proposed

## Proposed Roof Kerb Detail

**Alternative Details** 



တ

### Site Photos

Photo taken from google looking South from Hemming Road towards units 58-63 and Claybrook Drive





Photo taken from google looking east within courtyard area towards rear of unit 58-63 and front of units 64-69 Page 28

Photo taken from google looking west within courtyard area towards rear of unit 86-90 and front of units 82-85



# 22/00027/FUL

### Thorlux Lighting, Moons Moat North Industrial Estate Merse Road, Redditch, B98 9HL

Installation of solar PV panels on the existing roof

Recommendation: GRANT subject to conditions

#### Site Location



### **Proposed Site Plan**



### **Proposed Elevations**



25 Dependent

LONG

6 @ CE

## Site Photos



Photo taking looking south along Merse Road