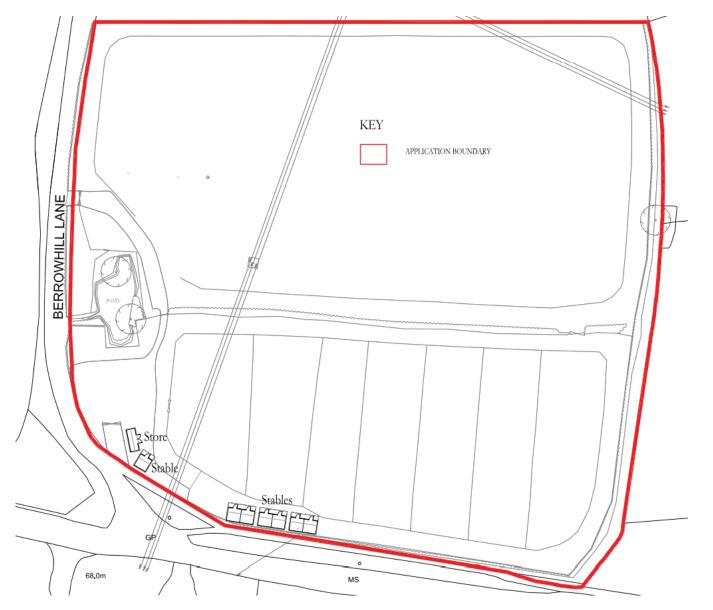

#### Land North of Droitwich Road, Droitwich Road, Feckenham, Worcestershire

Change of use from agriculture to a mixed use of agriculture and the keeping of horses, erection of two stables, a hay store and retention of vehicular access and parking area.

#### **Planning Policy Land Designation**