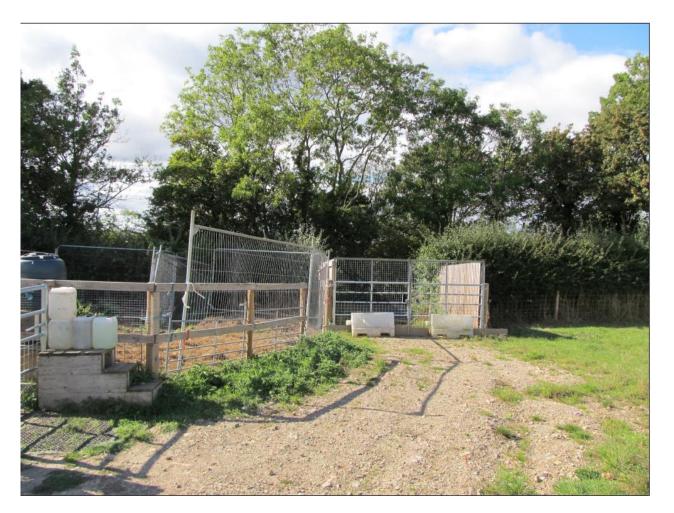

# Photos

Hardstanding created in south west corner of field

**PI. 2** (top) Composite photograph showing the recently altered gateway into the southern field from Berrow Hill Lane. Looking east/north-east.

**PI. 3** (middle) Composite view showing the area of recently stripped and surfaced ground by the entrance of the southern field (looking north).

**PI. 4** (below) Composite view of the surviving ridge and furrow earthworks in Soapy Close, the southern field. Looking east.