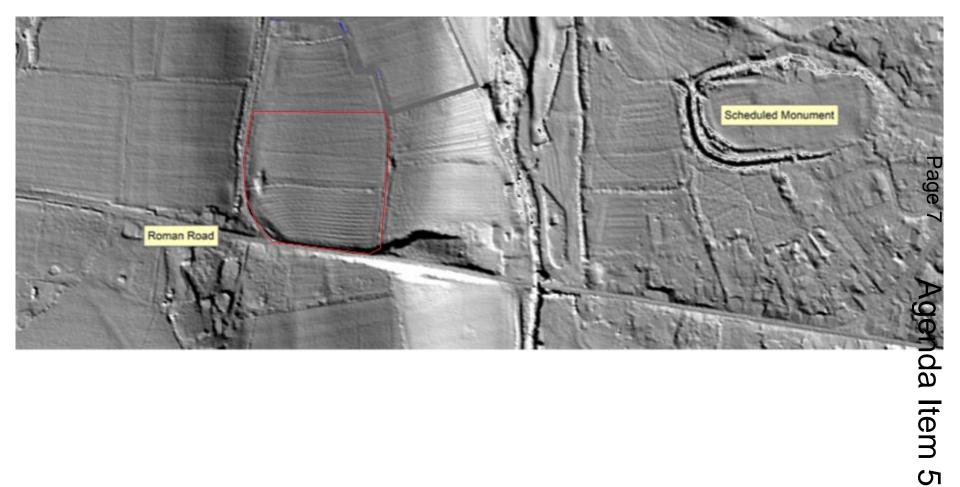

#### Aerial Photograph

Page 3

Agenda Item 5

Page 4

Agenda Item 5

#### Land North of Droitwich Road, Droitwich Road, Feckenham, Worcestershire

Change of use from agriculture to a mixed use of agriculture and the keeping of horses, erection of two stables, a hay store and retention of vehicular access and parking area.

# 21/00249/FUL