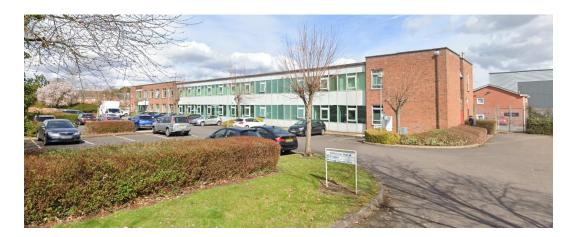

# 22/00003/FUL

Units 58 To 69 And 82 To 90 Heming Road, Redditch, B98 0EA

Alterations to roof parapets to accommodate the repair / replacement of existing flat roofs

Recommendation: GRANT subject to conditions

#### Site Location

Photo from google (2009) looking at site from the North along Hemming Road