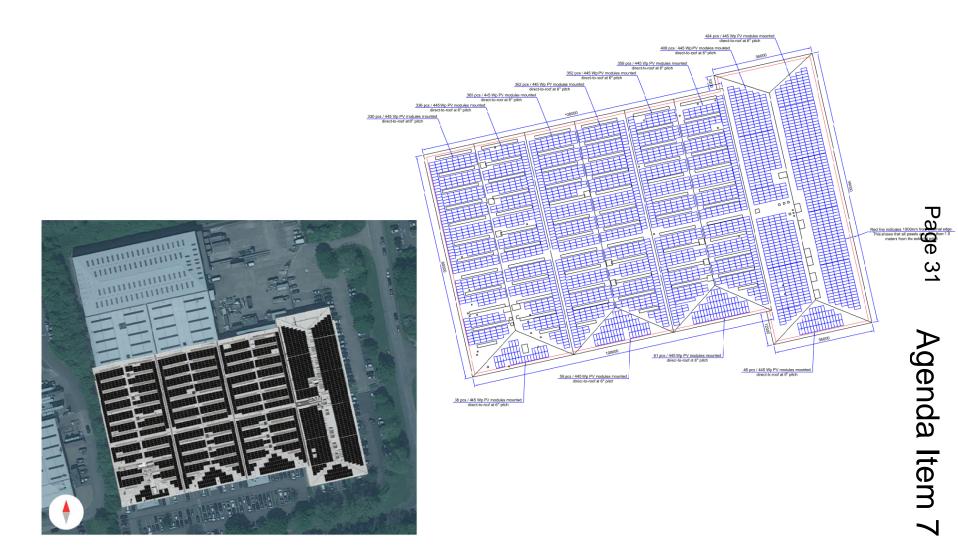

ts 82-85**



Scale - 1:100

Existing



Proposed

# **Existing and Proposed Elevations Units 86-90**





#### Existing



Proposed

## Proposed Roof Kerb Detail

**Alternative Details** 



တ

### Site Photos

Photo taken from google looking South from Hemming Road towards units 58-63 and Claybrook Drive





Photo taken from google looking east within courtyard area towards rear of unit 58-63 and front of units 64-69 Page 28

Photo taken from google looking west within courtyard area towards rear of unit 86-90 and front of units 82-85



# 22/00027/FUL

### Thorlux Lighting, Moons Moat North Industrial Estate Merse Road, Redditch, B98 9HL

Installation of solar PV panels on the existing roof

Recommendation: GRANT subject to conditions

#### Site Location



### **Proposed Site Plan**



### **Proposed Elevations**



25 Dependent

LONG

6 @ CE

## Site Photos



Photo taking looking south along Merse Road towards site



Photo taking looking west from Merse Road towards rear of site showing the existing solar panels on building



Photo taking looking North towards site from Moons Moat Drive Photo taking looking west towa

Page

ω

This page is intentionally left blank

# 21/01810/PRIOR

### Greenlands Business Centre, Studley Road Redditch, B98 7HD

Installation of a Solar Photovoltaic System to existing roof of the existing business centre - 100no Vertex S MONOCRYSTALLINE MODULES

**Recommendation:** 

Prior approval is not required.

#### Site Location





tem 8

### **Proposed Plans**

| Verte               | x S