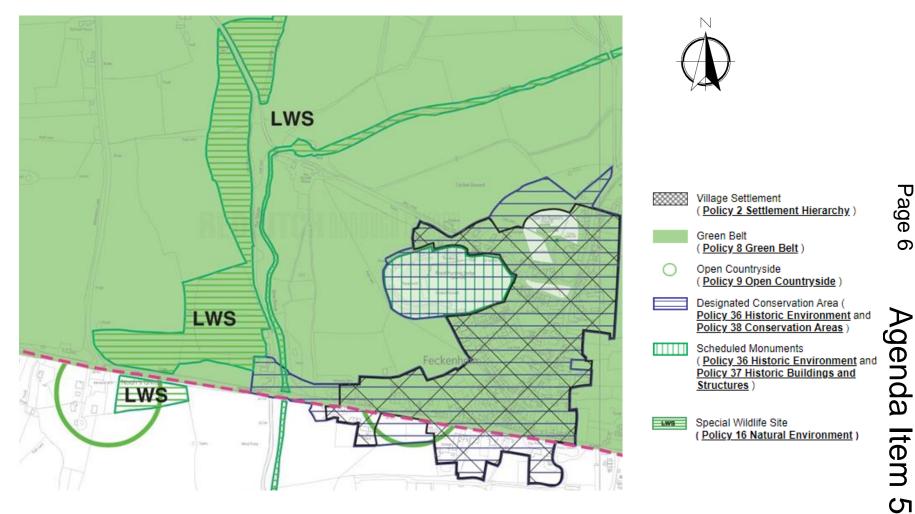

strial Estate, Merse Road, Redditch, Worcestershire, B98 9HL - Mr Adam Peat (Pages 29 - 34)
- 8. Application 21/01810/PRIOR - Greenlands Business Centre, Studley Road, Redditch, Worcestershire, B98 7HD - John Homer on behalf of Redditch Borough Council (Pages 35 - 38)

This page is intentionally left blank

# 21/00249/FUL

#### Land North of Droitwich Road, Droitwich Road, Feckenham, Worcestershire

Change of use from agriculture to a mixed use of agriculture and the keeping of horses, erection of two stables, a hay store and retention of vehicular access and parking area.

> Recommendation: GRANT subject to conditions

СЛ



#### Aerial Photograph





Page 3

Agenda Item 5



Page 4

Agenda Item 5

#### Site Contours





Page 5

Agenda Item 5

#### **Planning Policy Land Designation**







#### Stables





**Proposed Double Mobile Stable Blocks - Plans & Elevations** Scale 1:100



Stable

#### Hay Store







**Proposed Mobile Hay Store - Plans & Elevations** Scale 1:100

#### Visibility Splays and Hedgerow Loss





EXISTING GR

PADDOCK

Page

lenda

Item

СЛ

CRASS

# Photos





Hardstanding created in south west corner of field



**PI. 2** (top) Composite photograph showing the recently altered gateway into the southern field from Berrow Hill Lane. Looking east/north-east.

**PI. 3** (middle) Composite view showing the area of recently stripped and surfaced ground by the entrance of the southern field (looking north).

**PI. 4** (below) Composite view of the surviving ridge and furrow earthworks in Soapy Close, the southern field. Looking east.

# View from Dro