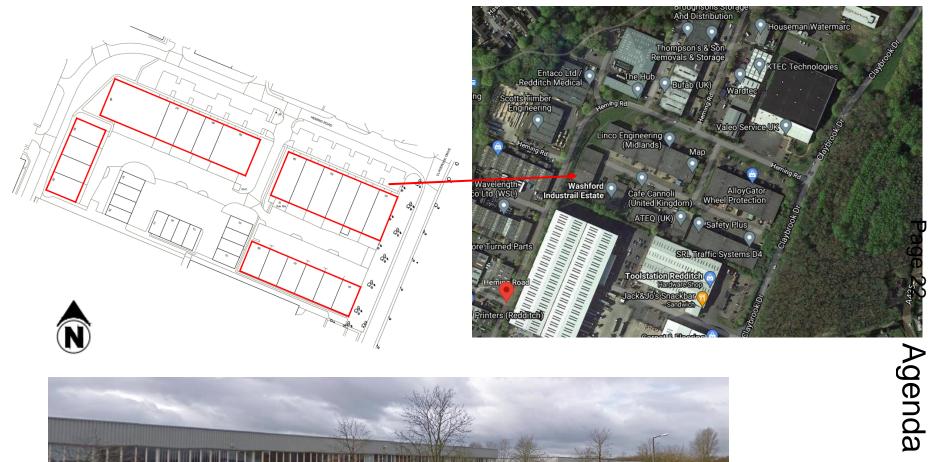

# 22/00003/FUL

Units 58 To 69 And 82 To 90 Heming Road, Redditch, B98 0EA

Alterations to roof parapets to accommodate the repair / replacement of existing flat roofs

Recommendation: GRANT subject to conditions

#### Site Location

Photo from google (2009) looking at site from the North along Hemming Road

### Site Photos

Photo taken from google looking South from Hemming Road towards units 58-63 and Claybrook Drive

Photo taken from google looking east within courtyard area towards rear of unit 58-63 and front of units 64-69 Page 28