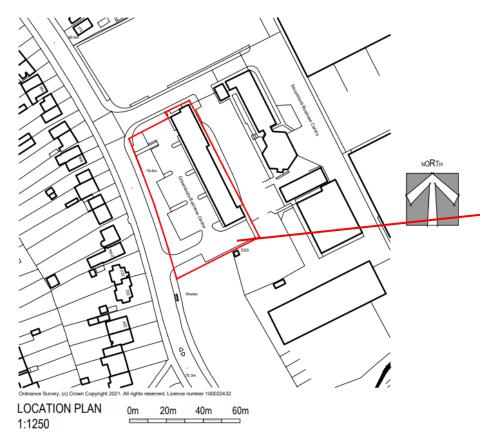

the existing roof

Recommendation: GRANT subject to conditions

#### Site Location



### **Proposed Site Plan**



### **Proposed Elevations**



25 Dependent

LONG

6 @ CE

## Site Photos



Photo taking looking south along Merse Road towards site



Photo taking looking west from Merse Road towards rear of site showing the existing solar panels on building



Photo taking looking North towards site from Moons Moat Drive Photo taking looking west towa

Page

ω

This page is intentionally left blank

# 21/01810/PRIOR

### Greenlands Business Centre, Studley Road Redditch, B98 7HD

Installation of a Solar Photovoltaic System to existing roof of the existing business centre - 100no Vertex S MONOCRYSTALLINE MODULES

**Recommendation:** 

Prior approval is not required.

#### Site Location





tem 8

### **Proposed Plans**

| Verte               | x S