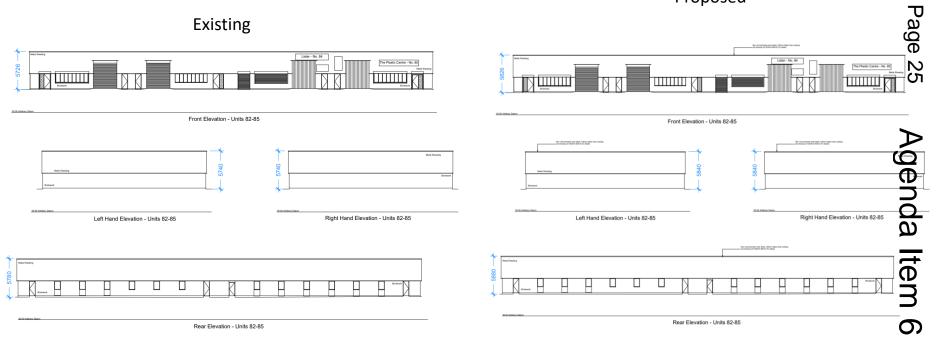

# **Existing and Proposed Elevations Units 82-85**

Scale - 1:100

Existing

Proposed