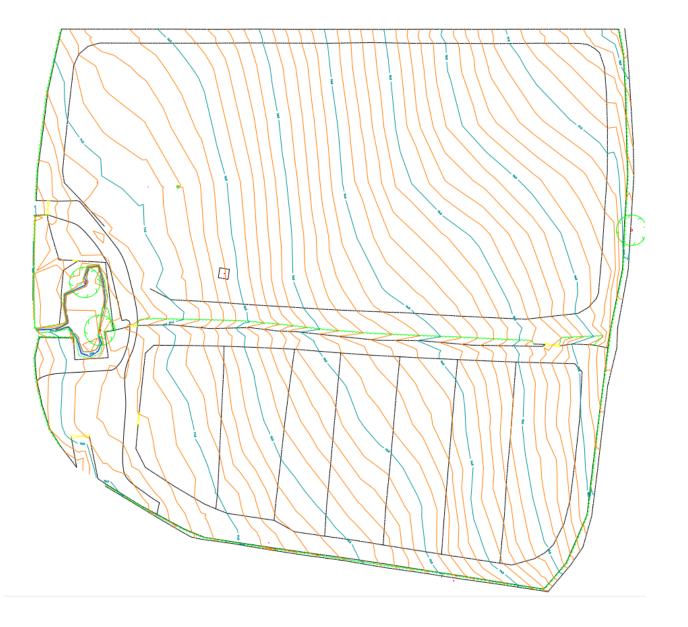

. Application 22/00027/FUL - Thorlux Lighting, Moons Moat North Industrial Estate, Merse Road, Redditch, Worcestershire, B98 9HL - Mr Adam Peat (Pages 29 - 34)
- 8. Application 21/01810/PRIOR - Greenlands Business Centre, Studley Road, Redditch, Worcestershire, B98 7HD - John Homer on behalf of Redditch Borough Council (Pages 35 - 38)

This page is intentionally left blank

# 21/00249/FUL

#### Land North of Droitwich Road, Droitwich Road, Feckenham, Worcestershire

Change of use from agriculture to a mixed use of agriculture and the keeping of horses, erection of two stables, a hay store and retention of vehicular access and parking area.

> Recommendation: GRANT subject to conditions

СЛ



#### Aerial Photograph





Page 3

Agenda Item 5



Page 4

Agenda Item 5

#### Site Contours





Page 5

Agenda Item 5

#### **Planning Policy Land Designation**







#### Stables





**Proposed Double Mobile Stable Blocks - Plans & Elevations** Scale 1:100



Stable

#### Hay Store







**Proposed Mobile Hay Store - Plans & Elevations** Scale 1:100

#### Visibility Splays and Hedgerow Loss





EXISTING GR

PADDOCK

Page

lenda

Item

СЛ

CRASS

# Photos





Hardstanding created in south west corner of field



**PI. 2** (top) Composite photograph showing the recently altered gateway into the southern field from Berrow Hill Lane. Looking east/north-east.

**PI. 3** (middle) Composite view showing the area of recently stripped and surfaced ground by the entrance of the southern field (looking north).

**PI. 4** (below) Composite view of the surviving ridge and furrow earthwork