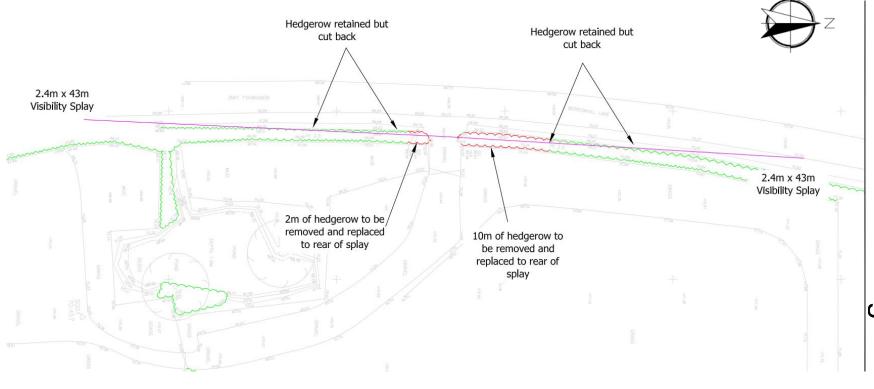

#### Visibility Splays and Hedgerow Loss

EXISTING GR

PADDOCK

Page

lenda

Item

СЛ

CRASS