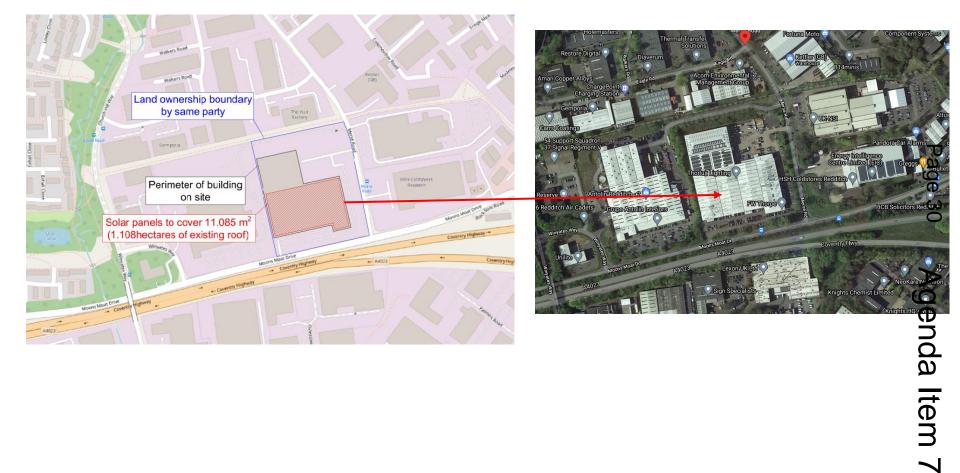

### Thorlux Lighting, Moons Moat North Industrial Estate Merse Road, Redditch, B98 9HL

Installation of solar PV panels on the existing roof

Recommendation: GRANT subject to conditions

#### Site Location

### **Proposed Site Plan**