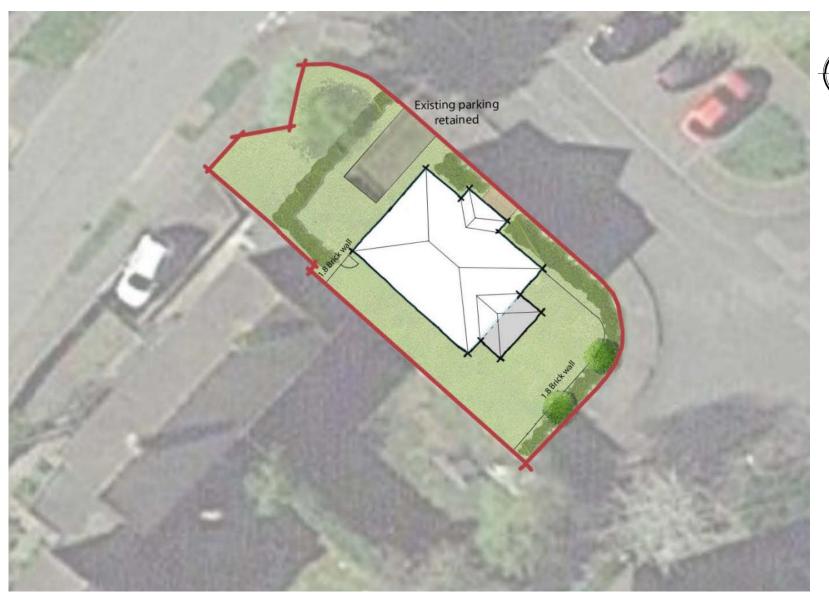

# 23/00140/FUL

Caretakers Lodge, Foxlydiate Crescent, Batchley, Redditch B97 6NH

Conversion and extension of existing caretakers lodge to self-contained dwelling

Recommendation: grant subject to conditions

# Site layout