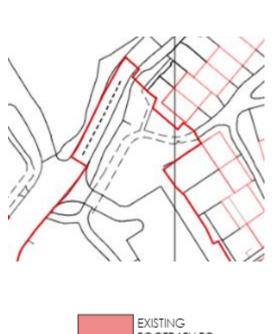

# Footpath diversion at Treville Close

# New footpath at the rear of 56-61 Treville Close

# Footpath to be provided along Winyates Way