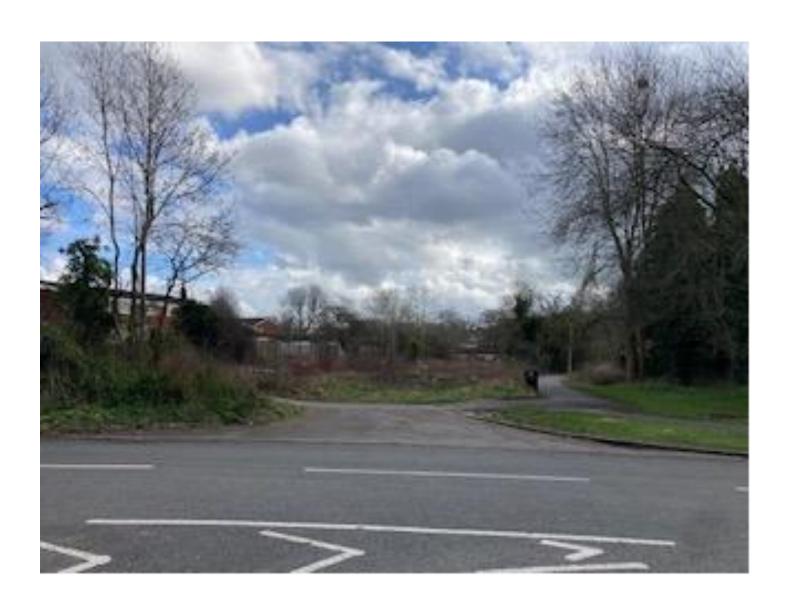

Andrew Fry Bill Hartnett

- **5.** 22/00333/FUL St Gregorys Roman Catholic Church, Winyates Way, Redditch, Worcestershire (Pages 5 24)
- **6.** 23/00140/FUL Caretakers Lodge, Foxlydiate Crescent (Pages 25 32)



# 22/00333/FUL

St Gregorys Roman Catholic Church, Winyates Way, Winyates, Redditch

Proposed Redevelopment of Land at St Gregory's Church, Winyates to construct 25 No. new affordable dwellings and associated access road. To include demolition of existing buildings, clearing of vegetation, temporary stopping up and permanent diversion of footpaths, including rerouting of Foul and Storm Sewers within the site.

Recommendation: Delegated to the Head of Planning, Regeneration and Leisure Services to GRANT planning permission subject to a) – d) in the main report.



# Site entrance



# Photos of the site



# Church building











# Application Scheme

| SCHEDULE OF ACCOMMODATION |     |       |         |       |                   |
|---------------------------|-----|-------|---------|-------|-------------------|
| HOUSE TYPE                | %   | GIA   | STOREYS | No.   | PARKING<br>SPACES |
| ● 2B4P TYPE A             | 20% | 72m²  | 2       | 5No.  | 10                |
| 3B4P TYPE D CORNER        | 16% | 87m²  | 2       | 4No.  | 8                 |
| ●3B4P TYPE E MID          | 4%  | 97m²  | 2       | 1No.  | 2                 |
| ●3B4P TYPE B              | 52% | 81m²  | 2       | 13No. | 26                |
| ● 4B5P TYPE C             | 8%  | 110m² | 2.5     | 2No.  | 6                 |
| VISITOR SPACES            |     |       |         |       | 1