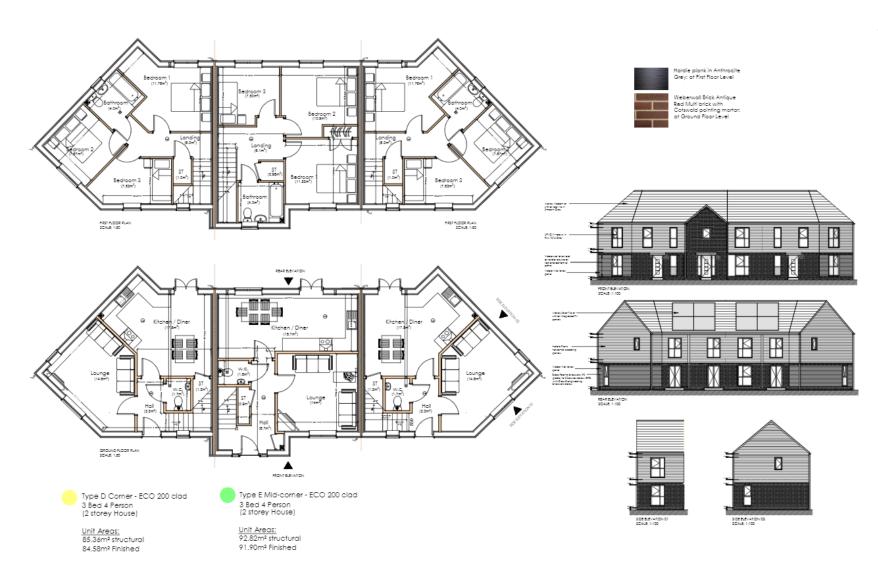

# Application Scheme

| SCHEDULE OF ACCOMMODATION |     |       |         |       |                   |
|---------------------------|-----|-------|---------|-------|-------------------|
| HOUSE TYPE                | %   | GIA   | STOREYS | No.   | PARKING<br>SPACES |
| ● 2B4P TYPE A             | 20% | 72m²  | 2       | 5No.  | 10                |
| 3B4P TYPE D CORNER        | 16% | 87m²  | 2       | 4No.  | 8                 |
| ●3B4P TYPE E MID          | 4%  | 97m²  | 2       | 1No.  | 2                 |
| ●3B4P TYPE B              | 52% | 81m²  | 2       | 13No. | 26                |
| ● 4B5P TYPE C             | 8%  | 110m² | 2.5     | 2No.  | 6                 |
| VISITOR SPACES            |     |       |         |       | 1                 |
| TOTAL                     |     |       |         | 25No. | 53No.             |

# Housetypes

WESTERLY VIEW ACROSS COMMUNAL PARKING TOWARDS PLOT 10