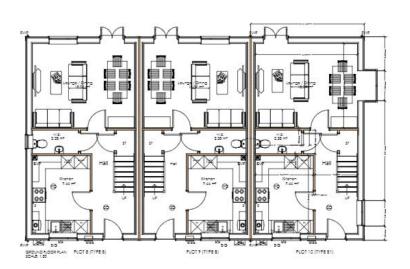

# Housetypes

WESTERLY VIEW ACROSS COMMUNAL PARKING TOWARDS PLOT 10

# Landmark building plots 23-25

Streetscene within the site Plots 4 - 13