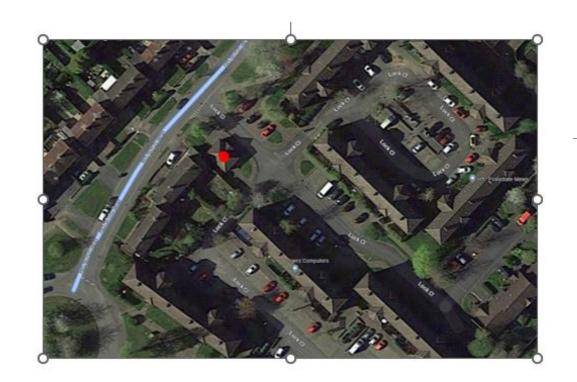

OF SERVICES

DIVERTED SW SEWER

DIVERTED FW SEWER

EXTG SEWERS REMOVED

SEWER COVERS



10m SEWER EASEMENT

> EXISTING TREES / BUSHES RETAINED



# Housetypes



























WESTERLY VIEW ACROSS COMMUNAL PARKING TOWARDS PLOT 10











# Housetype for plots 1 and 2



# Streetscenes

# Landmark building plots 23-25



Streetscene within the site Plots 4 - 13



# Plots 4- 10



# Footpath diversion at Treville Close







# New footpath at the rear of 56-61 Treville Close



# Footpath to be provided along Winyates Way



# 23/00140/FUL

Caretakers Lodge, Foxlydiate Crescent, Batchley, Redditch B97 6NH

Conversion and extension of existing caretakers lodge to self-contained dwelling

Recommendation: grant subject to conditions

### **Aerial View**



### Site Location









# Site layout





### Existing floor plan and elevations





# Page 30

# Proposed floor plan and elevations



**Rear Elevation** 







**RHS Elevation** 



LHS Elevation



# Photographs of site



Front View from Lock Close



LHS View from Lock Close/Foxlydiate Crescent



RHS View from Lock Close

This page is intentionally left blank