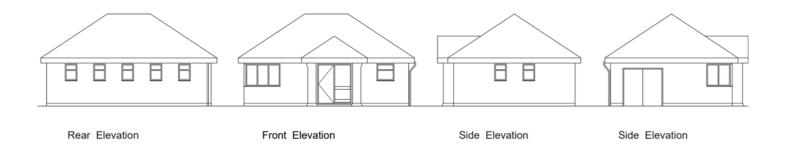

# 23/00140/FUL

Caretakers Lodge, Foxlydiate Crescent, Batchley, Redditch B97 6NH

Conversion and extension of existing caretakers lodge to self-contained dwelling

Recommendation: grant subject to conditions

# Proposed floor plan and elevations

**Rear Elevation** 

**RHS Elevation** 

LHS Elevation