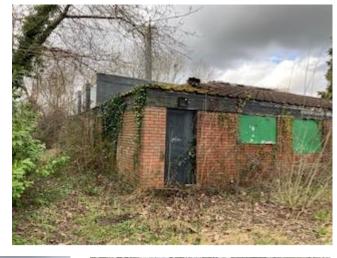

# 23/00140/FUL

Caretakers Lodge, Foxlydiate Crescent, Batchley, Redditch B97 6NH

Conversion and extension of existing caretakers lodge to self-contained dwelling

Recommendation: grant subject to conditions

# Photographs of site

Front View from Lock Close

LHS View from Lock Close/Foxlydiate Crescent

RHS View from Lock Close

This page is intentionally left blank