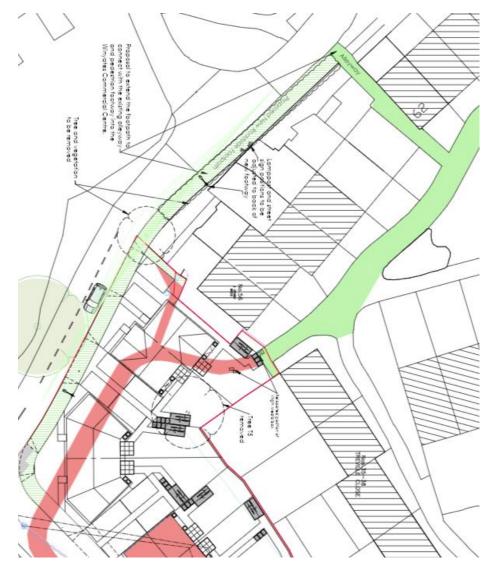

# Footpath diversion at Treville Close

# New footpath at the rear of 56-61 Treville Close

# Footpath to be provided along Winyates Way