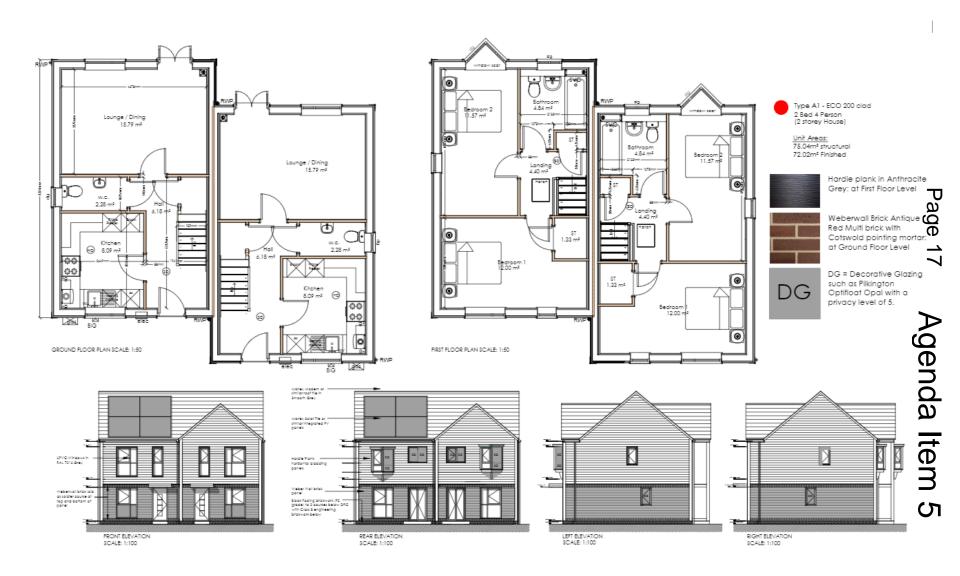

# Application Scheme

| SCHEDULE OF ACCOMMODATION |     |       |         |       |                   |
|---------------------------|-----|-------|---------|-------|-------------------|
| HOUSE TYPE                | %   | GIA   | STOREYS | No.   | PARKING<br>SPACES |
| ● 2B4P TYPE A             | 20% | 72m²  | 2       | 5No.  | 10                |
| 3B4P TYPE D CORNER        | 16% | 87m²  | 2       | 4No.  | 8                 |
| ●3B4P TYPE E MID          | 4%  | 97m²  | 2       | 1No.  | 2                 |
| ●3B4P TYPE B              | 52% | 81m²  | 2       | 13No. | 26                |
| ● 4B5P TYPE C             | 8%  | 110m² | 2.5     | 2No.  | 6                 |
| VISITOR SPACES            |     |       |         |       | 1                 |
| TOTAL                     |     |       |         | 25No. | 53No.             |

# Housetypes

WESTERLY VIEW ACROSS COMMUNAL PARKING TOWARDS PLOT 10

# Housetype for plots 1 and 2