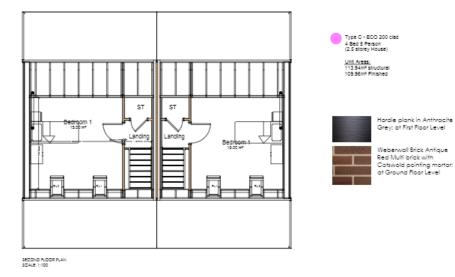

# Housetypes

WESTERLY VIEW ACROSS COMMUNAL PARKING TOWARDS PLOT 10

# Housetype for plots 1 and 2