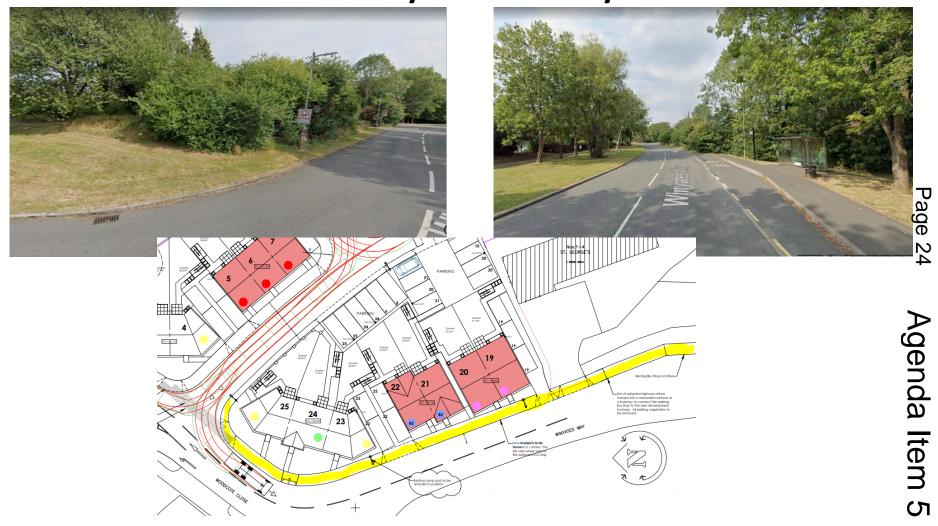

2.5     | 2No.  | 6                 |
| VISITOR SPACES            |     |       |         |       | 1                 |
| TOTAL                     |     |       |         | 25No. | 53No.             |





# Site layout showing sewer easement

### SCHEDULE OF SERVICES

DIVERTED SW SEWER

DIVERTED FW SEWER

EXTG SEWERS REMOVED

SEWER COVERS



10m SEWER EASEMENT

> EXISTING TREES / BUSHES RETAINED



# Housetypes



























WESTERLY VIEW ACROSS COMMUNAL PARKING TOWARDS PLOT 10











# Housetype for plots 1 and 2



# Streetscenes

# Landmark building plots 23-25



Streetscene within the site Plots 4 - 13



# Plots 4- 10



# Footpath diversion at Treville Close







# New footpath at the rear of 56-61 Treville Close



# Footpath to be provided along Winyates Way



# 23/00140/FUL

Caretakers Lodge, Foxlydiate Crescent, Batchley, Redditch B97 6NH

Conversion and extension of existing caretakers lodge to self-contained dwelling

Recommendation: grant subject to conditions

### **Aerial View**



### Site Location









# Site layout





### Existing floor plan and elevations





# Page 30

# Proposed floor plan and elevations



**Rear Elevation** 







**RHS Elevation** 



LHS Elevation



# Photographs of site



Front View from Lock Close



LHS View from Lock Close/Foxlydiate Crescent



RHS View from Lock Close

This page is intentionally left blank