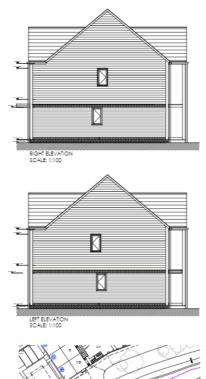

|
| ● 2B4P TYPE A             | 20% | 72m²  | 2       | 5No.  | 10                |
| 3B4P TYPE D CORNER        | 16% | 87m²  | 2       | 4No.  | 8                 |
| ●3B4P TYPE E MID          | 4%  | 97m²  | 2       | 1No.  | 2                 |
| ●3B4P TYPE B              | 52% | 81m²  | 2       | 13No. | 26                |
| ● 4B5P TYPE C             | 8%  | 110m² | 2.5     | 2No.  | 6                 |
| VISITOR SPACES            |     |       |         |       | 1                 |
| TOTAL                     |     |       |         | 25No. | 53No.             |





# Site layout showing sewer easement

### SCHEDULE OF SERVICES

DIVERTED SW SEWER

DIVERTED FW SEWER

EXTG SEWERS REMOVED

SEWER COVERS



10m SEWER EASEMENT

> EXISTING TREES / BUSHES RETAINED



# Housetypes



























WESTERLY VIEW ACROSS COMMUNAL PARKING TOWARDS PLOT 10











# Housetype for plots 1 and 2



# Streetscenes

# Landmark building plots 23-25



Streetscene within the site Plots 4 - 13



# Plots 4- 10



# Footpath diversion at Treville Close







# New footpath at the rear of 56-61 Treville Close



# Footpath to be provided along Winyates Way



# 23/00140/FUL

Caretakers Lodge, Foxlydiate Crescent, Batchley, Redditch B97 6NH

Conversion and extension of existing caretakers lodge to self-contained dwelling

Recommendation: grant subject to conditions

### **Aerial View**



### Site Location









# Site layout





### Existing floor plan and elevations





# Page 30

# Proposed floor plan and elevations



**Rear Elevation** 







**RHS Elevation** 



L