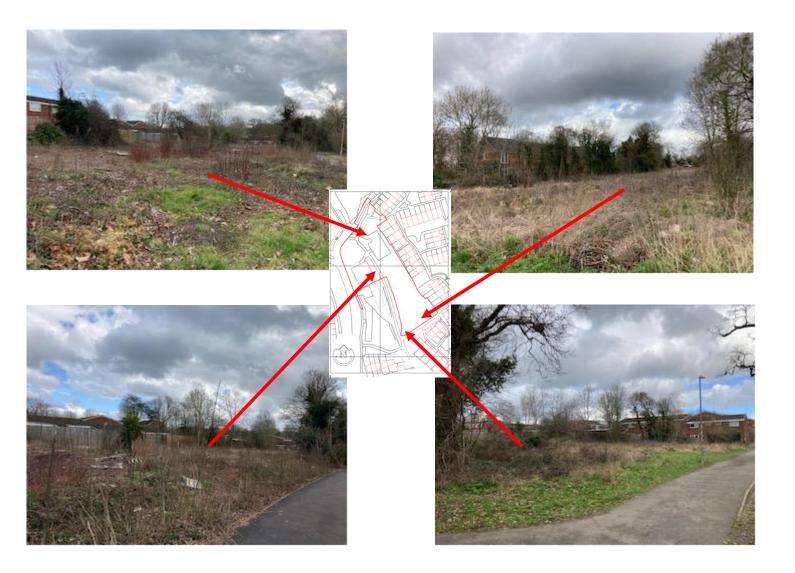

t

- **5.** 22/00333/FUL St Gregorys Roman Catholic Church, Winyates Way, Redditch, Worcestershire (Pages 5 24)
- **6.** 23/00140/FUL Caretakers Lodge, Foxlydiate Crescent (Pages 25 32)



# 22/00333/FUL

St Gregorys Roman Catholic Church, Winyates Way, Winyates, Redditch

Proposed Redevelopment of Land at St Gregory's Church, Winyates to construct 25 No. new affordable dwellings and associated access road. To include demolition of existing buildings, clearing of vegetation, temporary stopping up and permanent diversion of footpaths, including rerouting of Foul and Storm Sewers within the site.

Recommendation: Delegated to the Head of Planning, Regeneration and Leisure Services to GRANT planning permission subject to a) – d) in the main report.



# Site entrance



# Photos of the site



# Church building











# Application Scheme

| SCHEDULE OF ACCOMMODATION |     |       |         |       |                   |
|---------------------------|-----|-------|---------|-------|-------------------|
| HOUSE TYPE                | %   | GIA   | STOREYS | No.   | PARKING<br>SPACES |
| ● 2B4P TYPE A             | 20% | 72m²  | 2       | 5No.  | 10                |
| 3B4P TYPE D CORNER        | 16% | 87m²  | 2       | 4No.  | 8                 |
| ●3B4P TYPE E MID          | 4%  | 97m²  | 2       | 1No.  | 2                 |
| ●3B4P TYPE B              | 52% | 81m²  | 2       | 13No. | 26                |
| ● 4B5P TYPE C             | 8%  | 110m² | 2.5     | 2No.  | 6                 |
| VISITOR SPACES            |     |       |         |       | 1                 |
| TOTAL