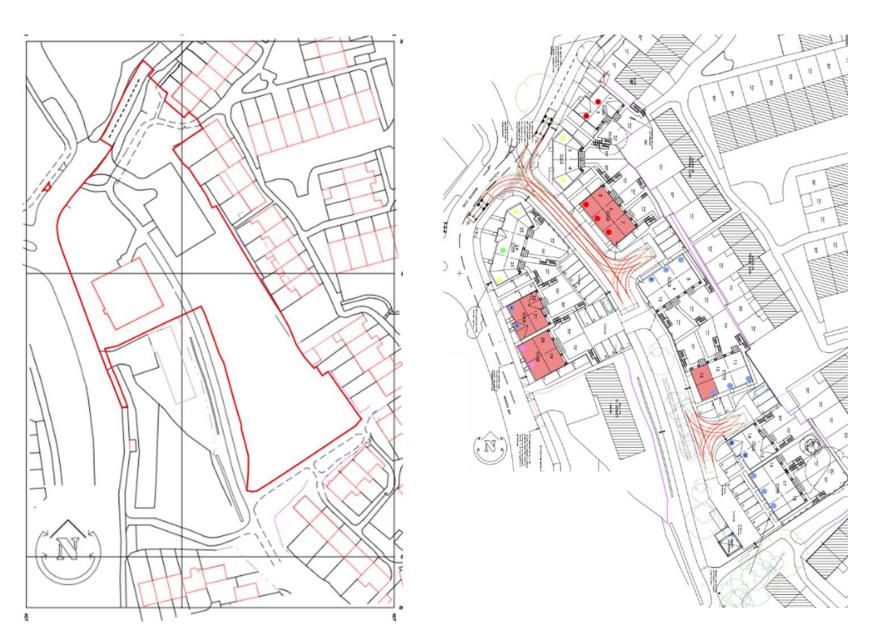

# 22/00333/FUL

St Gregorys Roman Catholic Church, Winyates Way, Winyates, Redditch

Proposed Redevelopment of Land at St Gregory's Church, Winyates to construct 25 No. new affordable dwellings and associated access road. To include demolition of existing buildings, clearing of vegetation, temporary stopping up and permanent diversion of footpaths, including rerouting of Foul and Storm Sewers within the site.

### Site Location