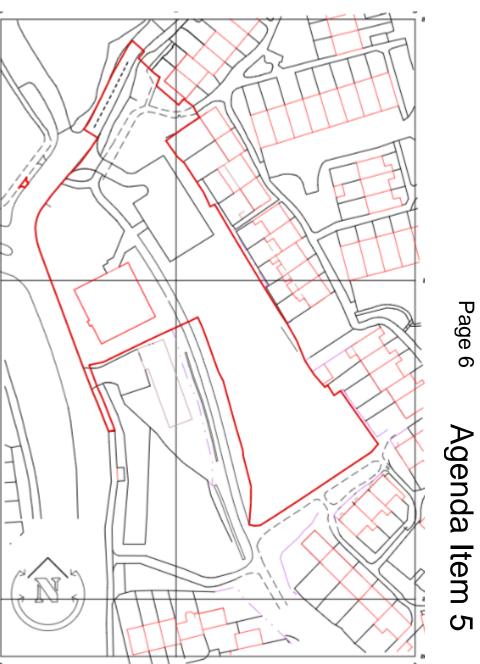

# 22/00333/FUL

St Gregorys Roman Catholic Church, Winyates Way, Winyates, Redditch

Proposed Redevelopment of Land at St Gregory's Church, Winyates to construct 25 No. new affordable dwellings and associated access road. To include demolition of existing buildings, clearing of vegetation, temporary stopping up and permanent diversion of footpaths, including rerouting of Foul and Storm Sewers within the site.