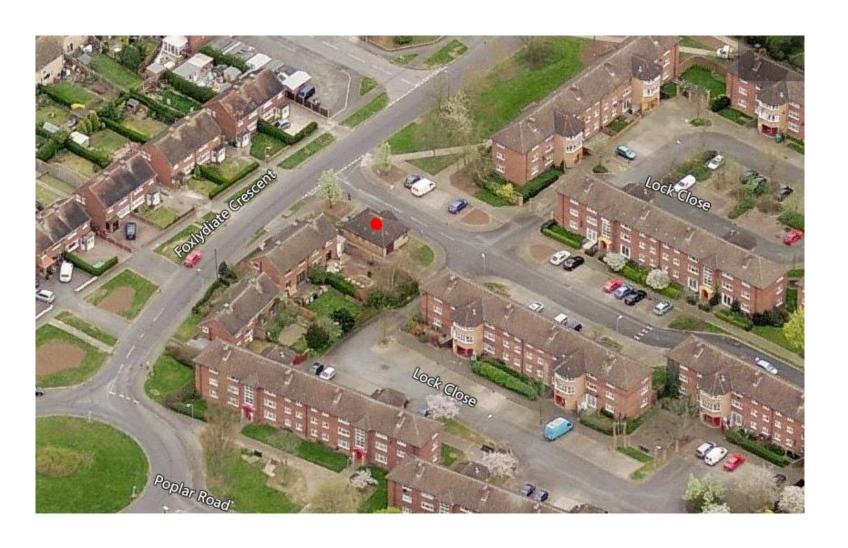

r easement

### SCHEDULE OF SERVICES

DIVERTED SW SEWER

DIVERTED FW SEWER

EXTG SEWERS REMOVED

SEWER COVERS



10m SEWER EASEMENT

> EXISTING TREES / BUSHES RETAINED



# Housetypes



























WESTERLY VIEW ACROSS COMMUNAL PARKING TOWARDS PLOT 10











# Housetype for plots 1 and 2



# Streetscenes

# Landmark building plots 23-25



Streetscene within the site Plots 4 - 13



# Plots 4- 10



# Footpath diversion at Treville Close







# New footpath at the rear of 56-61 Treville Close



# Footpath to be provided along Winyates Way



# 23/00140/FUL

Caretakers Lodge, Foxlydiate Crescent, Batchley, Redditch B97 6NH

Conversion and extension of existing caretakers lodge to self-contained dwelling

Recommendation: grant subject to conditions

### **Aerial View**



### Site Location









# Site layout





### Existing floor plan and elevations





# Page 30

# Proposed floor plan and elevations



**Rear Elevation** 







**RHS Elevation** 



LHS Elevation



# Photographs of site



Front View from Lock Close



LHS View from Lock Close/Foxlydiate Crescent



RHS View from Lock Close

This page is intentionally left blank