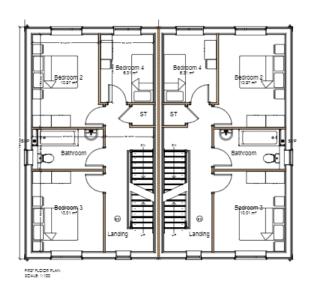

# Application Scheme

| SCHEDULE OF ACCOMMODATION |     |       |         |       |                   |
|---------------------------|-----|-------|---------|-------|-------------------|
| HOUSE TYPE                | %   | GIA   | STOREYS | No.   | PARKING<br>SPACES |
| ● 2B4P TYPE A             | 20% | 72m²  | 2       | 5No.  | 10                |
| 3B4P TYPE D CORNER        | 16% | 87m²  | 2       | 4No.  | 8                 |
| ●3B4P TYPE E MID          | 4%  | 97m²  | 2       | 1No.  | 2                 |
| ●3B4P TYPE B              | 52% | 81m²  | 2       | 13No. | 26                |
| ● 4B5P TYPE C             | 8%  | 110m² | 2.5     | 2No.  | 6                 |
| VISITOR SPACES            |     |       |         |       | 1                 |
| TOTAL                     |     |       |         | 25No. | 53No.             |

# Housetypes

WESTERLY VIEW ACROSS COMMUNAL PARKING TOWARDS PLOT 10