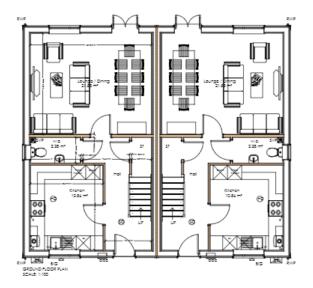

|
| 3B4P TYPE D CORNER        | 16% | 87m²  | 2       | 4No.  | 8                 |
| ●3B4P TYPE E MID          | 4%  | 97m²  | 2       | 1No.  | 2                 |
| ●3B4P TYPE B              | 52% | 81m²  | 2       | 13No. | 26                |
| ● 4B5P TYPE C             | 8%  | 110m² | 2.5     | 2No.  | 6                 |
| VISITOR SPACES            |     |       |         |       | 1                 |
| TOTAL                     |     |       |         | 25No. | 53No.             |





# Site layout showing sewer easement

### SCHEDULE OF SERVICES

DIVERTED SW SEWER

DIVERTED FW SEWER

EXTG SEWERS REMOVED

SEWER COVERS



10m SEWER EASEMENT

> EXISTING TREES / BUSHES RETAINED



# Housetypes



























WESTERLY VIEW ACROSS COMMUNAL PARKING TOWARDS PLOT 10











# Housetype for plots 1 and 2



# Streetscenes

# Landmark building plots 23-25



Streetscene within the site Plots 4 - 13



# Plots 4- 10



# Footpath diversion at Treville Close







# New footpath at the rear of 56-61 Treville Close



# Footpath to be provided along Winyates Way



# 23/00140/FUL

Caretakers Lodge, Foxlydiate Crescent, Batchley, Redditch B97 6NH

Conversion and extension of existing caretakers lodge to self-contained dwelling

Recommendation: grant subject to conditions

### **Aerial View**



### Site Location









# Site layout





### Existing floor plan and elevations





# Page 30

# Proposed floor plan and elevations



**Rear Elevation** 







**RHS Elevation** 



LHS Elevation



# Photographs of site



Front View from Lock Close



LHS Vi