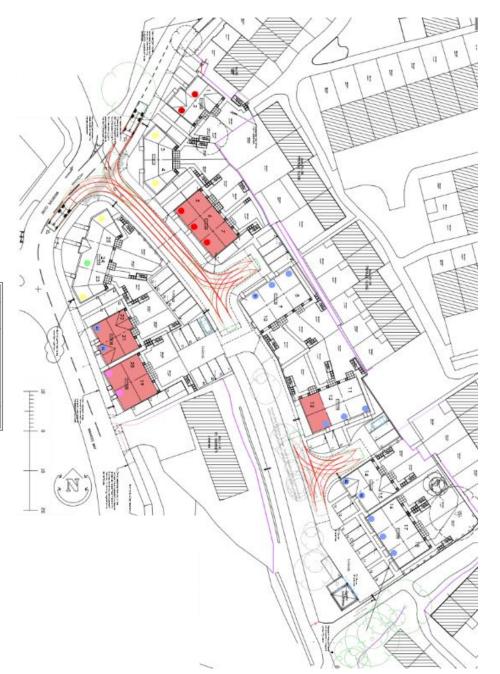

# 22/00333/FUL

St Gregorys Roman Catholic Church, Winyates Way, Winyates, Redditch

Proposed Redevelopment of Land at St Gregory's Church, Winyates to construct 25 No. new affordable dwellings and associated access road. To include demolition of existing buildings, clearing of vegetation, temporary stopping up and permanent diversion of footpaths, including rerouting of Foul and Storm Sewers within the site.

# Application Scheme

| SCHEDULE OF ACCOMMODATION |     |       |         |       |                   |
|---------------------------|-----|-------|---------|-------|-------------------|
| HOUSE TYPE                | %   | GIA   | STOREYS | No.   | PARKING<br>SPACES |
| ● 2B4P TYPE A             | 20% | 72m²  | 2       | 5No.  | 10                |
| 3B4P TYPE D CORNER        | 16% | 87m²  | 2       | 4No.  | 8                 |
| ●3B4P TYPE E MID          | 4%  | 97m²  | 2       | 1No.  | 2                 |
| ●3B4P TYPE B              | 52% | 81m²  | 2       | 13No. | 26                |
| ● 4B5P TYPE C             | 8%  | 110m² | 2.5     | 2No.  | 6                 |
| VISITOR SPACES            |     |       |         |       | 1                 |
| TOTAL                     |     |       |         | 25No. | 53No.             |

# Housetypes

WESTERLY VIEW ACROSS COMMUNAL PARKING TOWARDS PLOT 10

# Landmark building plots 23-25

Streetscene within the site Plots 4 - 13