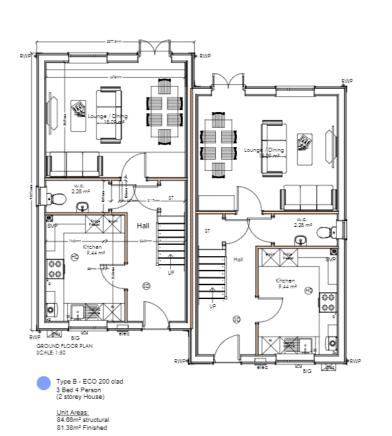

# Application Scheme

| SCHEDULE OF ACCOMMODATION |     |       |         |       |                   |
|---------------------------|-----|-------|---------|-------|-------------------|
| HOUSE TYPE                | %   | GIA   | STOREYS | No.   | PARKING<br>SPACES |
| ● 2B4P TYPE A             | 20% | 72m²  | 2       | 5No.  | 10                |
| 3B4P TYPE D CORNER        | 16% | 87m²  | 2       | 4No.  | 8                 |
| ●3B4P TYPE E MID          | 4%  | 97m²  | 2       | 1No.  | 2                 |
| ●3B4P TYPE B              | 52% | 81m²  | 2       | 13No. | 26                |
| ● 4B5P TYPE C             | 8%  | 110m² | 2.5     | 2No.  | 6                 |
| VISITOR SPACES            |     |       |         |       | 1                 |
| TOTAL                     |     |       |         | 25No. | 53No.             |

# Housetype for plots 1 and 2