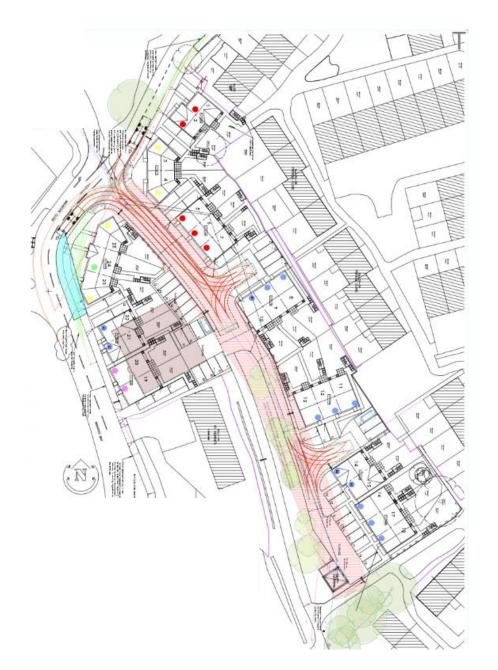

# 22/00333/FUL

St Gregorys Roman Catholic Church, Winyates Way, Winyates, Redditch

Proposed Redevelopment of Land at St Gregory's Church, Winyates to construct 25 No. new affordable dwellings and associated access road. To include demolition of existing buildings, clearing of vegetation, temporary stopping up and permanent diversion of footpaths, including rerouting of Foul and Storm Sewers within the site.

# Footpath diversion at Treville Close

# New footpath at the rear of 56-61 Treville Close

# Footpath to be provided along Winyates Way