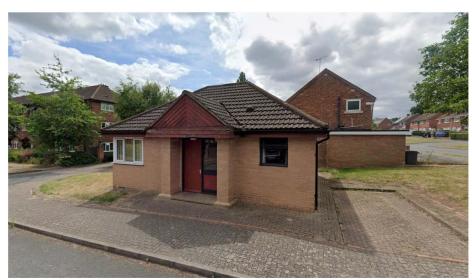

# 23/00140/FUL

Caretakers Lodge, Foxlydiate Crescent, Batchley, Redditch B97 6NH

Conversion and extension of existing caretakers lodge to self-contained dwelling

Recommendation: grant subject to conditions

# Photographs of site

Front View from Lock Close

LHS View from Lock Close/Foxlydiate Crescent

RHS View from Lock Close

This page is intentionally left blank