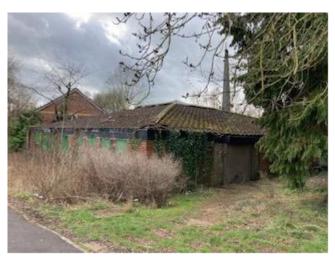

FUL St Gregorys Roman Catholic Church, Winyates Way, Redditch, Worcestershire (Pages 5 24)
- **6.** 23/00140/FUL Caretakers Lodge, Foxlydiate Crescent (Pages 25 32)



# 22/00333/FUL

St Gregorys Roman Catholic Church, Winyates Way, Winyates, Redditch

Proposed Redevelopment of Land at St Gregory's Church, Winyates to construct 25 No. new affordable dwellings and associated access road. To include demolition of existing buildings, clearing of vegetation, temporary stopping up and permanent diversion of footpaths, including rerouting of Foul and Storm Sewers within the site.

Recommendation: Delegated to the Head of Planning, Regeneration and Leisure Services to GRANT planning permission subject to a) – d) in the main report.



# Site entrance



# Photos of the site



# Church building











# Application Scheme

| SCHEDULE OF ACCOMMODATION |     |       |         |       |                   |
|---------------------------|-----|-------|---------|-------|-------------------|
| HOUSE TYPE                | %   | GIA   | STOREYS | No.   | PARKING<br>SPACES |
| ● 2B4P TYPE A             | 20% | 72m²  | 2       | 5No.  | 10                |
| 3B4P TYPE D CORNER        | 16% | 87m²  | 2       | 4No.  | 8                 |
| ●3B4P TYPE E MID          | 4%  | 97m²  | 2       | 1No.  | 2                 |
| ●3B4P TYPE B              | 52% | 81m²  | 2       | 13No. | 26                |
| ● 4B5P TYPE C             | 8%  | 110m² | 2.5     | 2No.  | 6                 |
| VISITOR SPACES            |     |       |         |       | 1                 |
| TOTAL                     |