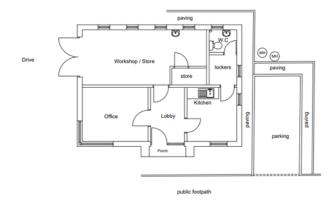

# 23/00140/FUL

Caretakers Lodge, Foxlydiate Crescent, Batchley, Redditch B97 6NH

Conversion and extension of existing caretakers lodge to self-contained dwelling

Recommendation: grant subject to conditions

### Existing floor plan and elevations