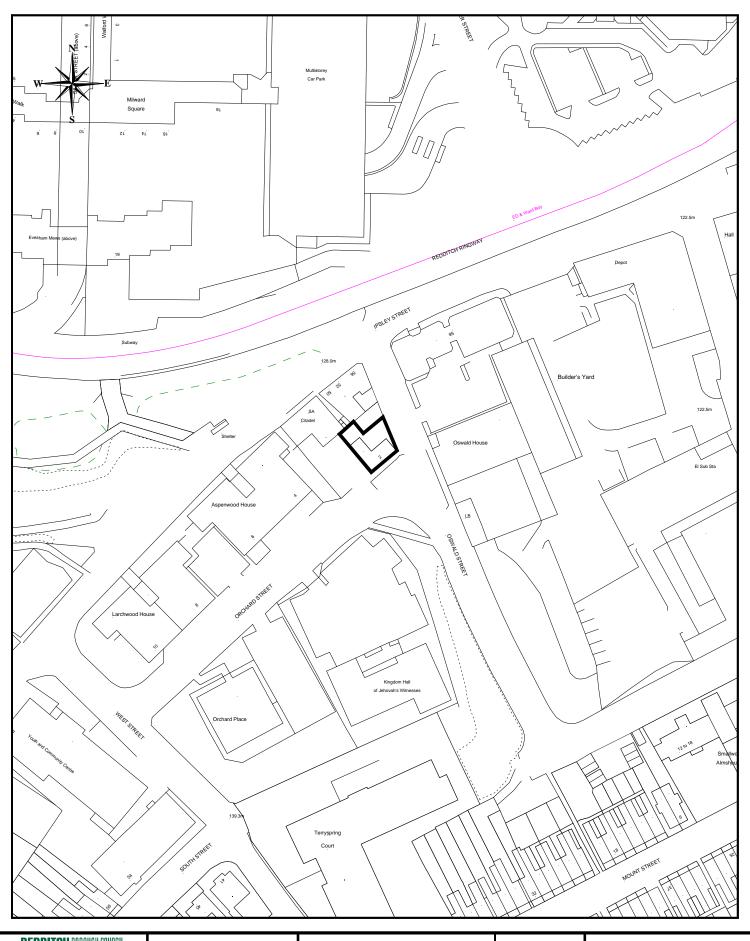

| REDDITCH BOROUGH COUNCIL | <b>Planning Services</b><br>Town Hall<br>Walter Stranz Square<br>Redditch<br>Worcs B98 8AH | 2009/078         |                 | Reproduced from the Ordnance Survey Mapping<br>with the permission of the Controller of Her<br>Majesty's Stationery Office. @Crown Copyright.<br>Unauthorised reproduction infringes Crown<br>Copyright and may lead to prosecution or<br>civil proceedings.<br>Redditch Borough Council LA100024252 2009 |
|--------------------------|--------------------------------------------------------------------------------------------|------------------|-----------------|-----------------------------------------------------------------------------------------------------------------------------------------------------------------------------------------------------------------------------------------------------------------------------------------------------------|
| making                   |                                                                                            | 2 Orchard Street | Scale: 1/1250   |                                                                                                                                                                                                                                                                                                           |
| www.redditchbc.gov.uk    |                                                                                            |                  | Date: June 2009 |                                                                                                                                                                                                                                                                                                           |