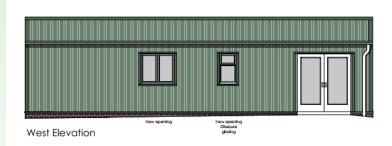

# Planning Committee

Wednesday 27<sup>th</sup> May 2020



### 20/00307/CUPRIO

Meadow Farm, 33 Droitwich Road, Feckenham, Worcestershire, B96 6RU

Change of use of building from agriculture to dwellinghouse

Recommendation: Prior Approval is Required and Granted



### **Location Plan**





### **Block Plan**





### **Elevations**



North Elevation



East Elevation

#### **Existing**





#### **Proposed**



www.redditchbc.gov.uk

### **Elevations**



West Elevation



South Elevation

#### **Existing**





South Elevation

#### **Proposed**



# **Existing Floor Plan**





## **Proposed Floor Plan**





### **Aerial and Street View**





# **Site Photos (inside Building)**









### **Site Constraints**