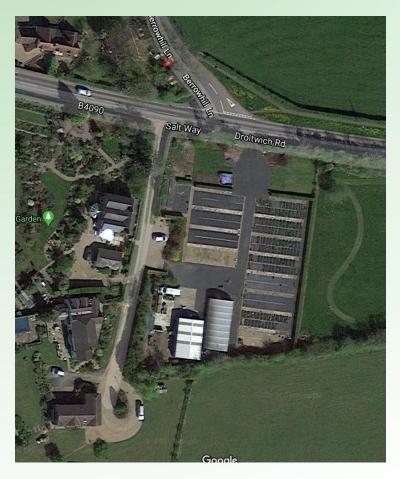

# Planning Committee

Wednesday 27<sup>th</sup> May 2020



### 20/00307/CUPRIO

Meadow Farm, 33 Droitwich Road, Feckenham, Worcestershire, B96 6RU

Change of use of building from agriculture to dwellinghouse

Recommendation: Prior Approval is Required and Granted



### **Location Plan**





### **Block Plan**





### **Elevations**



North Elevation



East Elevation

#### **Existing**





#### **Proposed**



www.redditchbc.gov.uk

### **Elevations**



West Elevation



South Elevation

#### **Existing**





South Elevation

#### **Proposed**



# **Existing Floor Plan**





## **Proposed Floor Plan**





### **Aerial and Street View**





# **Site Photos (inside Building)**









### **Site Constraints**