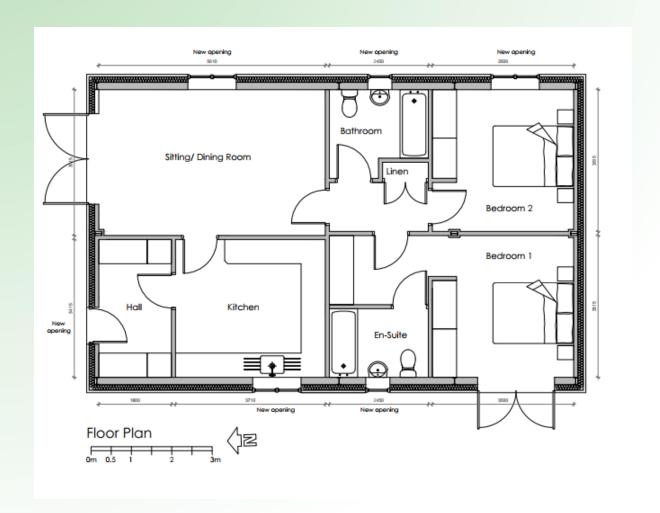

# Planning Committee

Wednesday 27<sup>th</sup> May 2020



### 20/00307/CUPRIO

Meadow Farm, 33 Droitwich Road, Feckenham, Worcestershire, B96 6RU

Change of use of building from agriculture to dwellinghouse

Recommendation: Prior Approval is Required and Granted



### **Location Plan**





### **Block Plan**





### **Elevations**



North Elevation



East Elevation

#### **Existing**





#### **Proposed**



www.redditchbc.gov.uk

### **Elevations**



West Elevation



South Elevation

#### **Existing**





South Elevation

#### **Proposed**



# **Existing Floor Plan**





## **Proposed Floor Plan**





### **Aerial and Street View**





# **Site Photos (inside Building)**









### **Site Constraints**