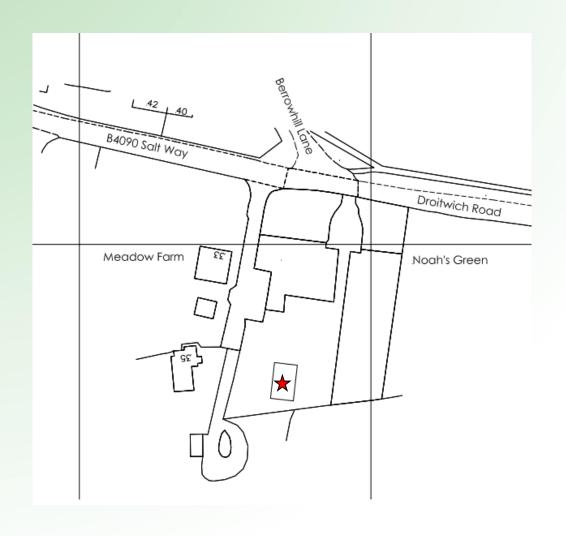

# Planning Committee

Wednesday 27<sup>th</sup> May 2020



### 20/00307/CUPRIO

Meadow Farm, 33 Droitwich Road, Feckenham, Worcestershire, B96 6RU

Change of use of building from agriculture to dwellinghouse

Recommendation: Prior Approval is Required and Granted



### **Location Plan**





### **Block Plan**





### **Elevations**



North Elevation



East Elevation

#### **Existing**





#### **Proposed**



www.redditchbc.gov.uk

### **Elevations**



West Elevation



South Elevation

#### **Existing**





South Elevation

#### **Proposed**



# **Existing Floor Plan**





## **Proposed Floor Plan**





### **Aerial and Street View**





# **Site Photos (inside Building)**









### **Site Constraints**