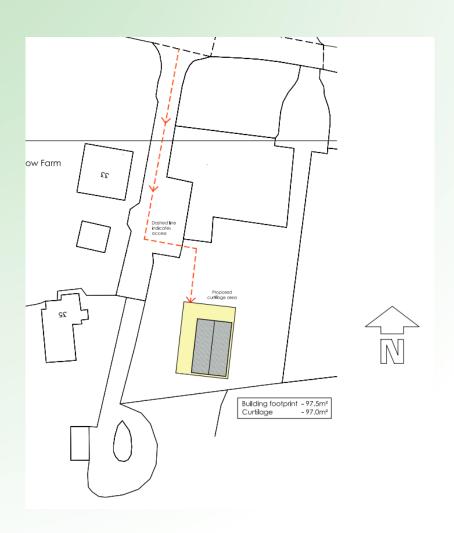

# Planning Committee

Wednesday 27<sup>th</sup> May 2020



### 20/00307/CUPRIO

Meadow Farm, 33 Droitwich Road, Feckenham, Worcestershire, B96 6RU

Change of use of building from agriculture to dwellinghouse

Recommendation: Prior Approval is Required and Granted



### **Location Plan**





### **Block Plan**





### **Elevations**



North Elevation



East Elevation

#### **Existing**





#### **Proposed**



www.redditchbc.gov.uk

### **Elevations**



West Elevation



South Elevation

#### **Existing**





South Elevation

#### **Proposed**



# **Existing Floor Plan**





## **Proposed Floor Plan**





### **Aerial and Street View**





# **Site Photos (inside Building)**









### **Site Constraints**