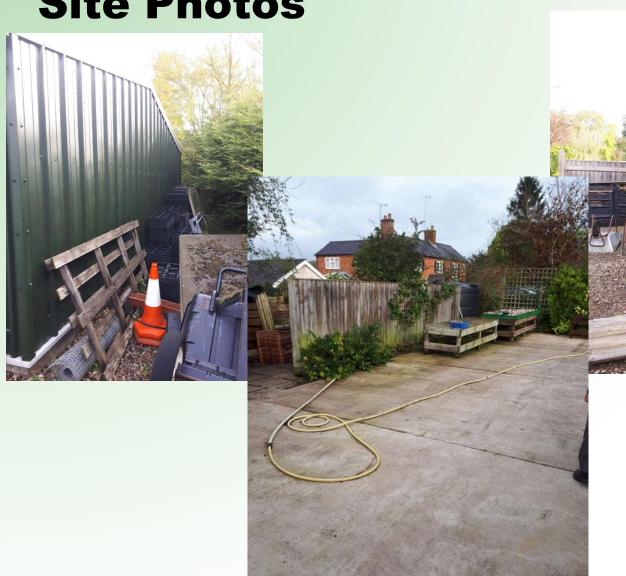

# Planning Committee

Wednesday 27<sup>th</sup> May 2020



### 20/00307/CUPRIO

Meadow Farm, 33 Droitwich Road, Feckenham, Worcestershire, B96 6RU

Change of use of building from agriculture to dwellinghouse

Recommendation: Prior Approval is Required and Granted



### **Location Plan**





### **Block Plan**





### **Elevations**



North Elevation



East Elevation

#### **Existing**





#### **Proposed**



www.redditchbc.gov.uk

### **Elevations**



West Elevation



South Elevation

#### **Existing**





South Elevation

#### **Proposed**



# **Existing Floor Plan**





## **Proposed Floor Plan**





### **Aerial and Street View**





# **Site Photos (inside Building)**









### **Site Constraints**