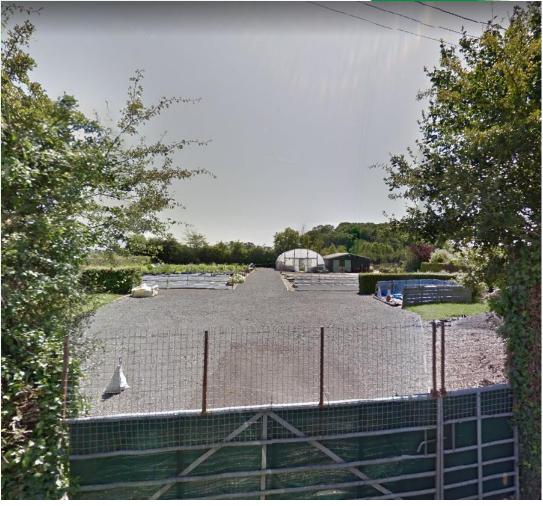

# Planning Committee

Wednesday 27<sup>th</sup> May 2020



### 20/00307/CUPRIO

Meadow Farm, 33 Droitwich Road, Feckenham, Worcestershire, B96 6RU

Change of use of building from agriculture to dwellinghouse

Recommendation: Prior Approval is Required and Granted



### **Location Plan**





### **Block Plan**





### **Elevations**



North Elevation



East Elevation

#### **Existing**





#### **Proposed**



www.redditchbc.gov.uk

### **Elevations**



West Elevation



South Elevation

#### **Existing**





South Elevation

#### **Proposed**



# **Existing Floor Plan**





## **Proposed Floor Plan**





### **Aerial and Street View**





# **Site Photos (inside Building)**









### **Site Constraints**