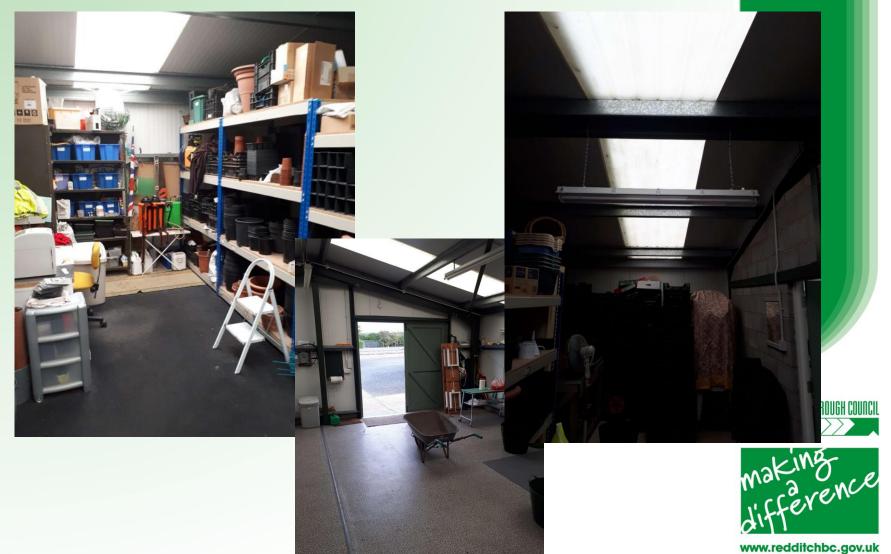

# Planning Committee

Wednesday 27<sup>th</sup> May 2020



### 20/00307/CUPRIO

Meadow Farm, 33 Droitwich Road, Feckenham, Worcestershire, B96 6RU

Change of use of building from agriculture to dwellinghouse

Recommendation: Prior Approval is Required and Granted



### **Location Plan**





### **Block Plan**





### **Elevations**



North Elevation



East Elevation

#### **Existing**





#### **Proposed**



www.redditchbc.gov.uk

### **Elevations**



West Elevation



South Elevation

#### **Existing**





South Elevation

#### **Proposed**



# **Existing Floor Plan**





## **Proposed Floor Plan**





### **Aerial and Street View**





# **Site Photos (inside Building)**









### **Site Constraints**