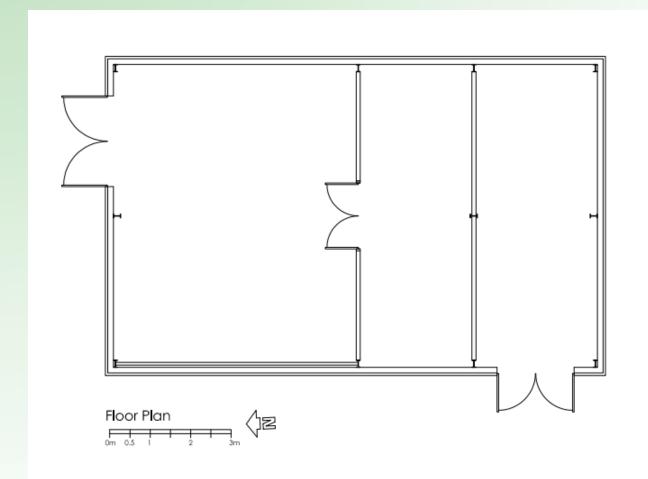

# Planning Committee

Wednesday 27<sup>th</sup> May 2020



### 20/00307/CUPRIO

Meadow Farm, 33 Droitwich Road, Feckenham, Worcestershire, B96 6RU

Change of use of building from agriculture to dwellinghouse

Recommendation: Prior Approval is Required and Granted



### **Location Plan**





### **Block Plan**





### **Elevations**



North Elevation



East Elevation

#### **Existing**





#### **Proposed**



www.redditchbc.gov.uk

### **Elevations**



West Elevation



South Elevation

#### **Existing**





South Elevation

#### **Proposed**



# **Existing Floor Plan**





## **Proposed Floor Plan**





### **Aerial and Street View**





# **Site Photos (inside Building)**









### **Site Constraints**