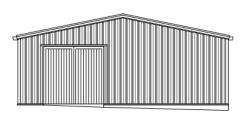

# Planning Committee

Wednesday 27<sup>th</sup> May 2020



### 20/00307/CUPRIO

Meadow Farm, 33 Droitwich Road, Feckenham, Worcestershire, B96 6RU

Change of use of building from agriculture to dwellinghouse

Recommendation: Prior Approval is Required and Granted



### **Location Plan**





### **Block Plan**





### **Elevations**



North Elevation



East Elevation

#### **Existing**





#### **Proposed**



www.redditchbc.gov.uk

### **Elevations**



West Elevation



South Elevation

#### **Existing**





South Elevation

#### **Proposed**



# **Existing Floor Plan**





## **Proposed Floor Plan**





### **Aerial and Street View**





# **Site Photos (inside Building)**









### **Site Constraints**