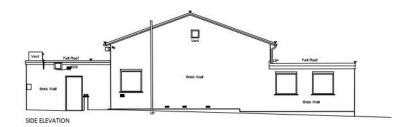

# 19/01630/FUL

St Benedicts Church Hall, Rowan Road, Batchley, B97 6NB

Demolition of social club and erection of 11 dwellings (comprising 9no. two bed houses, 1no. two bed maisonette, 1no. one bed maisonette) and associated development

Recommendation: Delegate to Head of Service to grant subject to completion of \$106 agreement and conditions

# Site Location



# Satellite View





# Planning Policy land designation blue arrow indicating site



## View from Rowan Road



## View from Rowan Road



# View from Foxlydiate crescent



# Rear of social club





# Existing elevations









# Existing floor plan



Existing layout



Site layout ¢0<sup>r</sup> 

## Plots 1 and 2



FIRST FLOOR





FRONT ELEVATION (ROWAN ROAD)





SIDE ELEVATION



SIDE ELEVATION

This drawing is copyright and the property of Kenmoore Design Ltd and must not be copied in whole or in part without their written permission

| Жk      | THE COACH HOUSE, KINWARTON HOUSE, CAPTAINS HILL, ALCESTER, WARWICKSHIRE, 849 30F enquiries@kenmooredesign.co.u                   |
|---------|----------------------------------------------------------------------------------------------------------------------------------|
| CLIENT  | BIRMINGHAM ROMAN CATHOLIC DIOCESAN TRUSTEES REGISTERED AS TRUSTEE OF BIRMINGHAM DIOCESAN TRUST, REGISTERED CHARITY NUMBER 234216 |
| PROJECT | RESIDENTIAL DEVELOPMENT