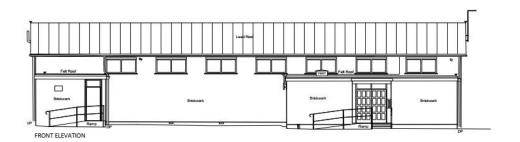

# 19/01630/FUL

St Benedicts Church Hall, Rowan Road, Batchley, B97 6NB

Demolition of social club and erection of 11 dwellings (comprising 9no. two bed houses, 1no. two bed maisonette, 1no. one bed maisonette) and associated development

Recommendation: Delegate to Head of Service to grant subject to completion of \$106 agreement and conditions

# Site Location



# Satellite View





# Planning Policy land designation blue arrow indicating site



## View from Rowan Road



## View from Rowan Road



# View from Foxlydiate crescent



# Rear of social club





# Existing elevations









# Existing floor plan



Existing layout



Site layout ¢0<sup>r</sup> 

## Plots 1 and 2



FIRST FLOOR





FRONT ELEVATION (ROWAN ROAD)





SIDE ELEVATION



SIDE ELEVATION

This drawing is copyright and the property of Kenmoore Design Ltd and must not be copied in whole or in part without their written permission

| Жk      | THE COACH HOUSE, KINWARTON HOUSE, CAPTAINS HILL, ALCESTER, WARWICKSHIRE, 849 30F enquiries@kenmooredesign.co.u                   |
|---------|----------------------------------------------------------------------------------------------------------------------------------|
| CLIENT  | BIRMINGHAM ROMAN CATHOLIC DIOCESAN TRUSTEES REGISTERED AS TRUSTEE OF BIRMINGHAM DIOCESAN TRUST, REGISTERED CHARITY NUMBER 234216 |
| PROJECT | RESIDENTIAL DEVELOPMENT