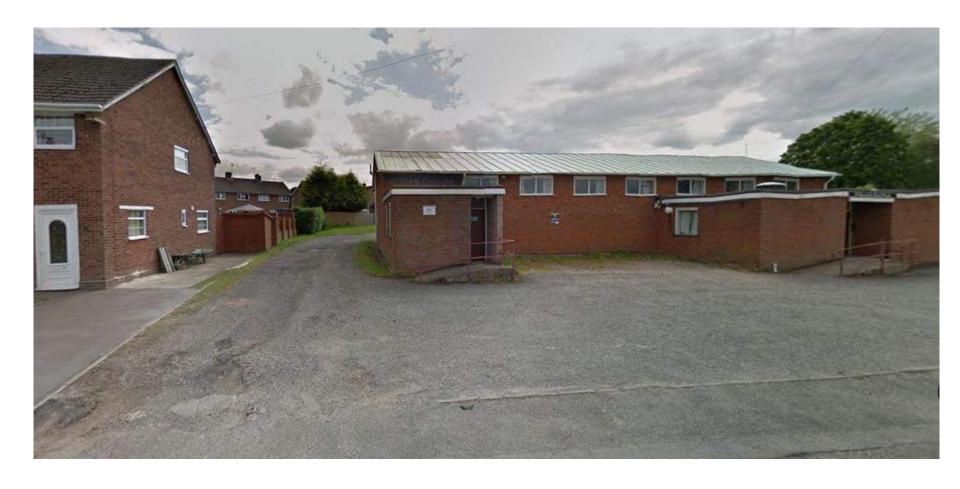

# 19/01630/FUL

St Benedicts Church Hall, Rowan Road, Batchley, B97 6NB

Demolition of social club and erection of 11 dwellings (comprising 9no. two bed houses, 1no. two bed maisonette, 1no. one bed maisonette) and associated development

Recommendation: Delegate to Head of Service to grant subject to completion of \$106 agreement and conditions

# Site Location



# Satellite View





# Planning Policy land designation blue arrow indicating site



## View from Rowan Road



## View from Rowan Road



# View from Foxlydiate crescent



# Rear of social club





# Existing elevations









# Existing floor plan



Existing layout



Site layout ¢0<sup>r</sup> 

## Plots 1 and 2



FIRST FLOOR





FRONT ELEVATION (ROWAN ROAD)





SIDE ELEVATION



SIDE ELEVATION

This drawing is copyright and the property of Kenmoore Design Ltd and must not be copied in whole or in part without their written permission

| Жk      | THE COACH HOUSE, KINWARTON HOUSE, CAPTAINS HILL, ALCESTER, WARWICKSHIRE, 849 30F enquiries@kenmooredesign.co.u                   |
|---------|----------------------------------------------------------------------------------------------------------------------------------|
| CLIENT  | BIRMINGHAM ROMAN CATHOLIC DIOCESAN TRUSTEES REGISTERED AS T