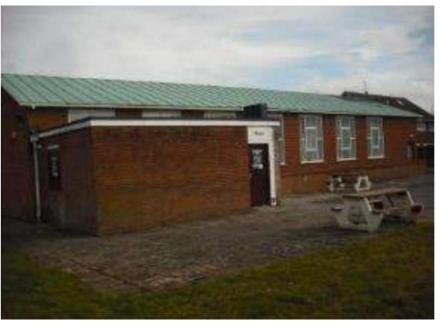

# 19/01630/FUL

St Benedicts Church Hall, Rowan Road, Batchley, B97 6NB

Demolition of social club and erection of 11 dwellings (comprising 9no. two bed houses, 1no. two bed maisonette, 1no. one bed maisonette) and associated development

Recommendation: Delegate to Head of Service to grant subject to completion of \$106 agreement and conditions

# Site Location



# Satellite View





# Planning Policy land designation blue arrow indicating site



## View from Rowan Road



## View from Rowan Road



# View from Foxlydiate crescent



# Rear of social club





# Existing elevations









# Existing floor plan



Existing layout



Site layout ¢0<sup>r</sup> 

## Plots 1 and 2



FIRST FLOOR





FRONT ELEVATION (ROWAN ROAD)





SIDE ELEVATION



SIDE ELEVATION

This drawing is copyright and the property of Kenmoore Design Ltd and must not be copied in whole or in part without their written permission

| Жk      | THE COACH HOUSE, KINWARTON HOUSE, CAPTAINS HILL, ALCESTER, WARWICKSHIRE, 849 30F enquiries@kenmooredesign.co.u                   |
|---------|----------------------------------------------------------------------------------------------------------------------------------|
| CLIENT  | BIRMINGHAM ROMAN CATHOLIC DIOCESAN TRUSTEES REGISTERED AS TRUSTEE OF BIRMINGHAM DIOCESAN TRUST, REGISTERED CHARITY NUMBER 234216 |
| PROJECT | RES