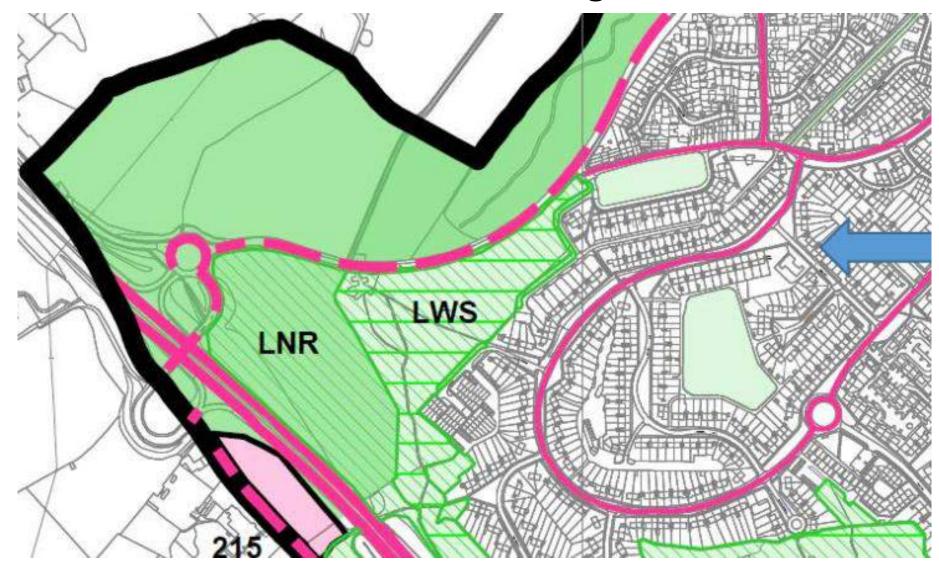

# 19/01630/FUL

St Benedicts Church Hall, Rowan Road, Batchley, B97 6NB

Demolition of social club and erection of 11 dwellings (comprising 9no. two bed houses, 1no. two bed maisonette, 1no. one bed maisonette) and associated development

Recommendation: Delegate to Head of Service to grant subject to completion of \$106 agreement and conditions

# Site Location



# Satellite View





# Planning Policy land designation blue arrow indicating site



## View from Rowan Road



## View from Rowan Road



# View from Foxlydiate crescent



# Rear of social club





# Existing elevations









# Existing floor plan



Existing layout



Site layout ¢0<sup>r</sup> 

## Plots 1 and 2



FIRST FLOOR





FRONT ELEVATION (ROWAN ROAD)





SIDE ELEVATION



SIDE ELEVATION

This drawing is copyright and the property of Kenmoore Design Ltd and must not be copied in whole or in part without their written permission

| Жk      | THE COACH HOUSE, KINWARTON HOUSE, CAPTAINS HILL, ALCESTER, WARWICKSHIRE, 849 30F enquiries@kenmooredesign.co.u                   |
|---------|----------------------------------------------------------------------------------------------------------------------------------|
| CLIENT  | BIRMINGHAM ROMAN CATHOLIC DIOCES