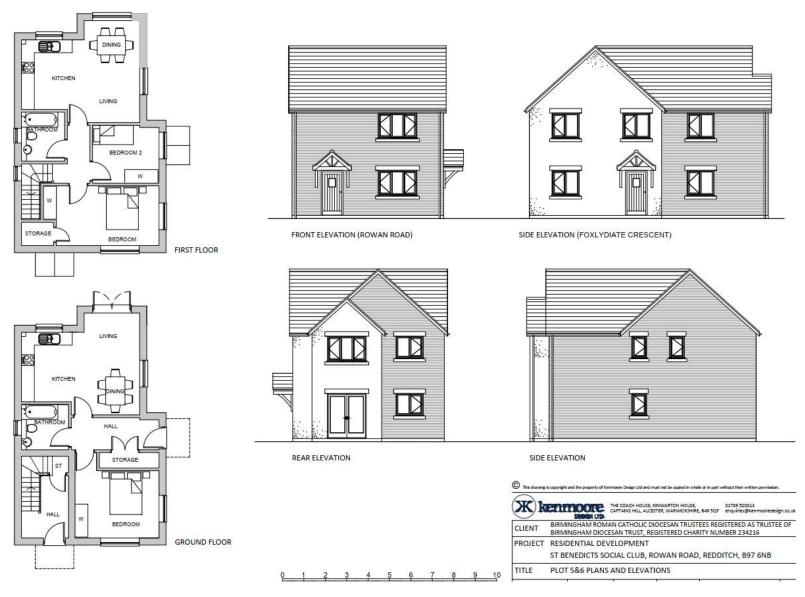

| THE COACH HOUSE, KINWARTON HOUSE, CAPTAINS HILL, ALCESTER, WARWICKSHIRE, 849 30F enquiries@kenmooredesign.co.u                   |
|---------|----------------------------------------------------------------------------------------------------------------------------------|
| CLIENT  | BIRMINGHAM ROMAN CATHOLIC DIOCESAN TRUSTEES REGISTERED AS TRUSTEE OF BIRMINGHAM DIOCESAN TRUST, REGISTERED CHARITY NUMBER 234216 |
| PROJECT | RESIDENTIAL DEVELOPMENT                                                                                                          |
|         | ST BENEDICTS SOCIAL CLUB, ROWAN ROAD, REDDITCH, B97 6NB                                                                          |

PLOTS 1&2 PLANS AND ELEVATIONS

**GROUND FLOOR** 

## Plots 3 and 4



#### Plots 5 and 6



#### Plots 7 and 8



FIRST FLOOR



GROUND FLOOR



This drawing is copyright and the property of Kenmoore Design Ltd and must not be copied in whole or in part without their written permission



ST BENEDICTS SOCIAL CLUB, ROWAN ROAD, REDDITCH, B97 6NB

TITLE PLOTS 7&8 PLANS AND ELEVATIONS

1 2 3 4 5 6 7 8 9 10

# Plots 9, 10 and 11



#### Street elevations



**ROWAN ROAD STREET ELEVATION** 



FOXLYDIATE CRESCENT STREET ELEVATION