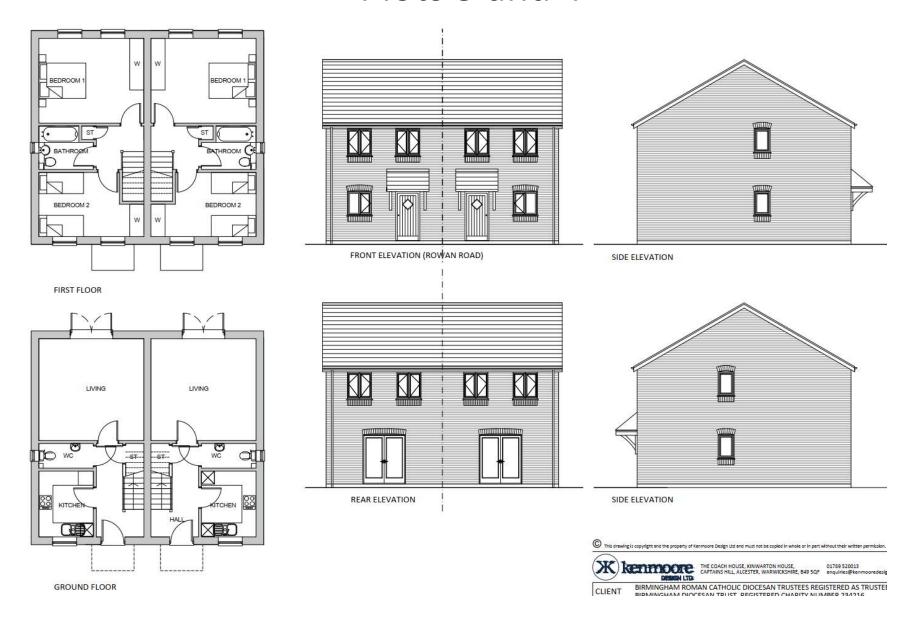

## Plots 1 and 2

FIRST FLOOR

FRONT ELEVATION (ROWAN ROAD)

SIDE ELEVATION

SIDE ELEVATION

This drawing is copyright and the property of Kenmoore Design Ltd and must not be copied in whole or in part without their written permission

| Жk      | THE COACH HOUSE, KINWARTON HOUSE, CAPTAINS HILL, ALCESTER, WARWICKSHIRE, 849 30F enquiries@kenmooredesign.co.u                   |
|---------|----------------------------------------------------------------------------------------------------------------------------------|
| CLIENT  | BIRMINGHAM ROMAN CATHOLIC DIOCESAN TRUSTEES REGISTERED AS TRUSTEE OF BIRMINGHAM DIOCESAN TRUST, REGISTERED CHARITY NUMBER 234216 |
| PROJECT | RESIDENTIAL DEVELOPMENT                                                                                                          |
|         | ST BENEDICTS SOCIAL CLUB, ROWAN ROAD, REDDITCH, B97 6NB                                                                          |

PLOTS 1&2 PLANS AND ELEVATIONS

**GROUND FLOOR** 