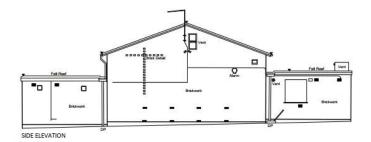

# 19/01630/FUL

St Benedicts Church Hall, Rowan Road, Batchley, B97 6NB

Demolition of social club and erection of 11 dwellings (comprising 9no. two bed houses, 1no. two bed maisonette, 1no. one bed maisonette) and associated development

Recommendation: Delegate to Head of Service to grant subject to completion of \$106 agreement and conditions

# Site Location



# Satellite View





# Planning Policy land designation blue arrow indicating site



## View from Rowan Road



## View from Rowan Road



# View from Foxlydiate crescent



# Rear of social club





# Existing elevations









# Existing floor plan



Existing layout



Site layout ¢0<sup>r</sup> 

## Plots 1 and 2



FIRST FLOOR





FRONT ELEVATION (ROWAN ROAD)





SIDE ELEVATION



SIDE ELEVATION

This drawing is copyright and the property of Kenmoore Design Ltd and must not be copied in whole or in part without their written permission

| Жk      | THE COACH HOUSE, KINWARTON HOUSE, CAPTAINS HILL, ALCESTER, WARWICKSHIRE, 849 30F enquiries@kenmooredesign.co.u                   |
|---------|----------------------------------------------------------------------------------------------------------------------------------|
| CLIENT  | BIRMINGHAM ROMAN CATHOLIC DIOCESAN TRUSTEES REGISTERED AS TRUSTEE OF BIRMINGHAM DIOCESAN TRUST, REGISTERED CHARITY NUMBER 234216 |
| PROJECT | RESIDENTIAL DEVELOPMENT