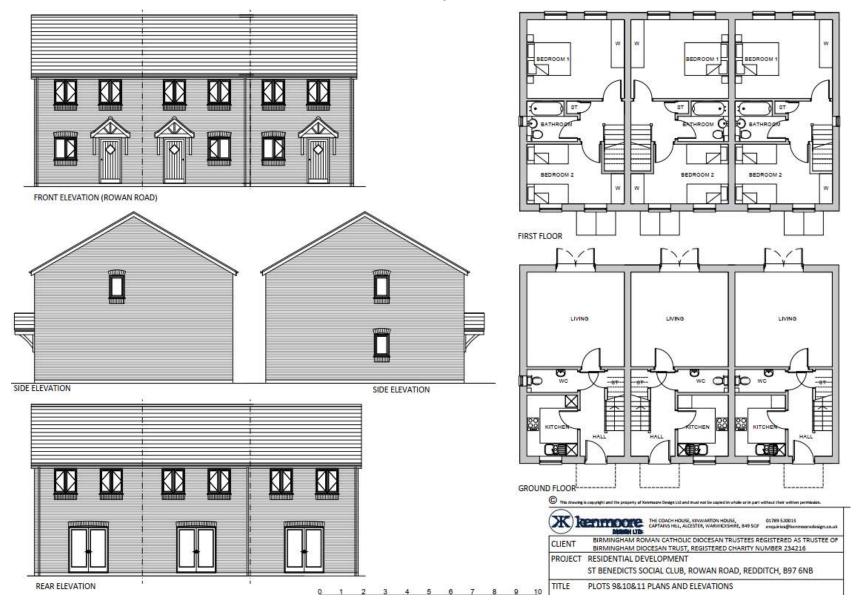

STERED AS TRUSTEE OF BIRMINGHAM DIOCESAN TRUST, REGISTERED CHARITY NUMBER 234216 |
| PROJECT | RESIDENTIAL DEVELOPMENT                                                                                                          |
|         | ST BENEDICTS SOCIAL CLUB, ROWAN ROAD, REDDITCH, B97 6NB                                                                          |

PLOTS 1&2 PLANS AND ELEVATIONS

**GROUND FLOOR** 

## Plots 3 and 4



#### Plots 5 and 6



#### Plots 7 and 8



FIRST FLOOR



GROUND FLOOR



This drawing is copyright and the property of Kenmoore Design Ltd and must not be copied in whole or in part without their written permission



ST BENEDICTS SOCIAL CLUB, ROWAN ROAD, REDDITCH, B97 6NB

TITLE PLOTS 7&8 PLANS AND ELEVATIONS

1 2 3 4 5 6 7 8 9 10

# Plots 9, 10 and 11



#### Street elevations



**ROWAN ROAD STREET ELEVATION** 



FOXLYDIATE CRESCENT STREET ELEVATION