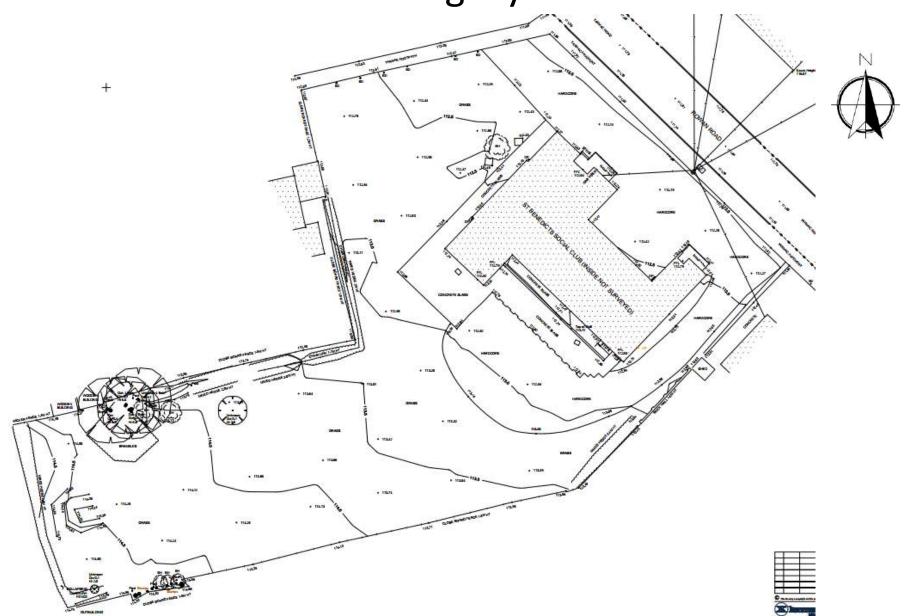

# 19/01630/FUL

St Benedicts Church Hall, Rowan Road, Batchley, B97 6NB

Demolition of social club and erection of 11 dwellings (comprising 9no. two bed houses, 1no. two bed maisonette, 1no. one bed maisonette) and associated development

Recommendation: Delegate to Head of Service to grant subject to completion of \$106 agreement and conditions

# Site Location



# Satellite View





# Planning Policy land designation blue arrow indicating site



## View from Rowan Road



## View from Rowan Road



# View from Foxlydiate crescent



# Rear of social club





# Existing elevations









# Existing floor plan



Existing layout



Site layout ¢0<sup>r</sup> 

## Plots 1 and 2



FIRST FLOOR





FRONT ELEVATION (ROWAN ROAD)





SIDE ELEVATION



SIDE ELEVATION

This drawing is copyright and the property of Kenmoore Design Ltd and must not be copied in whole or in part without their written permission

| Жk      | THE COACH HOUSE, KINWARTON HOUSE, CAPTAINS HILL, ALCESTER, WARWICKSHIRE, 849 30F enquiries@kenmooredesign.co.u                   |
|---------|----------------------------------------------------------------------------------------------------------------------------------|
| CLIENT  | BIRMINGHAM ROMAN CATHOLIC DIOCESAN TRUSTEES REGISTERED AS TRUSTEE OF BIRMINGHAM DIOCESAN TRUST, REGISTERED CHARITY NUMBER 234216 |
| PROJECT | RESIDENTIAL DEVELOPMENT