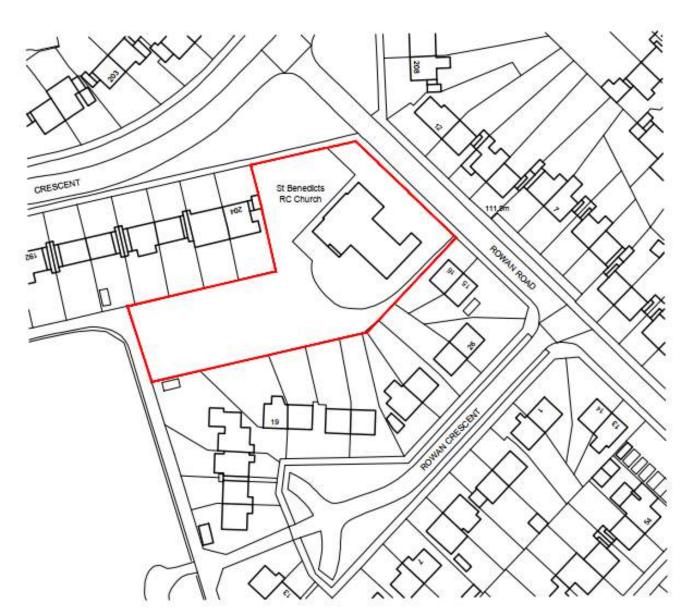

# 19/01630/FUL

St Benedicts Church Hall, Rowan Road, Batchley, B97 6NB

Demolition of social club and erection of 11 dwellings (comprising 9no. two bed houses, 1no. two bed maisonette, 1no. one bed maisonette) and associated development

Recommendation: Delegate to Head of Service to grant subject to completion of \$106 agreement and conditions

# Site Location



# Satellite View





# Planning Policy land designation blue arrow indicating site



## View from Rowan Road



## View from Rowan Road



# View from Foxlydiate crescent



# Rear of social club





# Existing elevations









# Existing floor plan



Existing layout



Site layout ¢0<sup>r</sup> 

## Plots 1 and 2



FIRST FLOOR





FRONT ELEVATION (ROWAN ROAD)





SIDE ELEVATION



SIDE ELEVATION

This drawing is copyright and the property of Kenmoore Design Ltd and must not be copied in whole or in part without their written permission

| Жk      | THE COACH HOUSE, KINWARTON HOUSE, CAPTAINS HILL, ALCESTER, WARWICKSHIRE, 849 30F enquiries@kenmooredesign.co.u                   |
|---------|-----------------------------------------------------------------------------------------