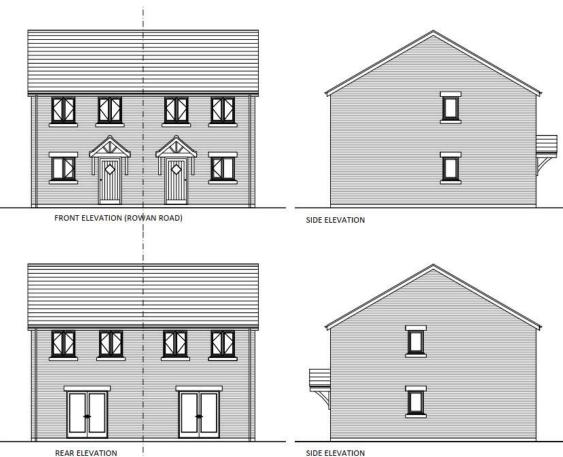

## Plots 1 and 2

FIRST FLOOR

FRONT ELEVATION (ROWAN ROAD)

SIDE ELEVATION

SIDE ELEVATION

This drawing is copyright and the property of Kenmoore Design Ltd and must not be copied in whole or in part without their written permission

| Жk      | THE COACH HOUSE, KINWARTON HOUSE, CAPTAINS HILL, ALCESTER, WARWICKSHIRE, 849 30F enquiries@kenmooredesign.co.u                   |
|---------|----------------------------------------------------------------------------------------------------------------------------------|
| CLIENT  | BIRMINGHAM ROMAN CATHOLIC DIOCESAN TRUSTEES REGISTERED AS TRUSTEE OF BIRMINGHAM DIOCESAN TRUST, REGISTERED CHARITY NUMBER 234216 |
| PROJECT | RESIDENTIAL DEVELOPMENT                                                                                                          |
|         | ST BENEDICTS SOCIAL CLUB, ROWAN ROAD, REDDITCH, B97 6NB                                                                          |

PLOTS 1&2 PLANS AND ELEVATIONS

**GROUND FLOOR** 