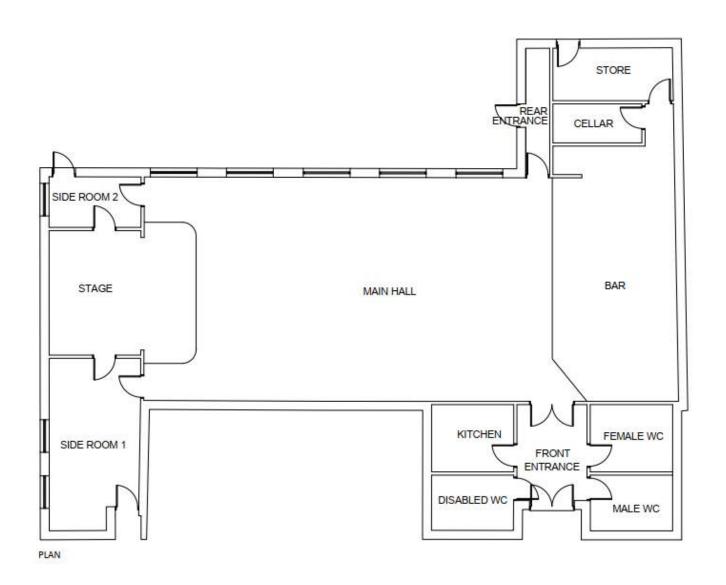

# 19/01630/FUL

St Benedicts Church Hall, Rowan Road, Batchley, B97 6NB

Demolition of social club and erection of 11 dwellings (comprising 9no. two bed houses, 1no. two bed maisonette, 1no. one bed maisonette) and associated development

Recommendation: Delegate to Head of Service to grant subject to completion of \$106 agreement and conditions

# Site Location



# Satellite View





# Planning Policy land designation blue arrow indicating site



## View from Rowan Road



## View from Rowan Road



# View from Foxlydiate crescent



# Rear of social club





# Existing elevations









# Existing floor plan



Existing layout



Site layout ¢0<sup>r</sup> 

## Plots 1 and 2



FIRST FLOOR





FRONT ELEVATION (ROWAN ROAD)





SIDE ELEVATION



SIDE ELEVATION

This drawing is copyright and the property of Kenmoore Design Ltd and must not be copied in whole or in part without their written permission

| Жk      | THE COACH HOUSE, KINWARTON HOUSE, CAPTAINS HILL, ALCESTER, WARWICKSHIRE, 849 30F enquiries@kenmooredesign.co.u                   |
|---------|----------------------------------------------------------------------------------------------------------------------------------|
| CLIENT  | BIRMINGHAM ROMAN CATHOLIC DIOCESAN TRUSTEES REGISTERED AS TRUSTEE OF BIRMINGHAM DIOCESAN TRUST, REGISTERED CHARITY NUMBER 234216 |
| PROJECT | RESIDENTIAL DEVELOPMENT