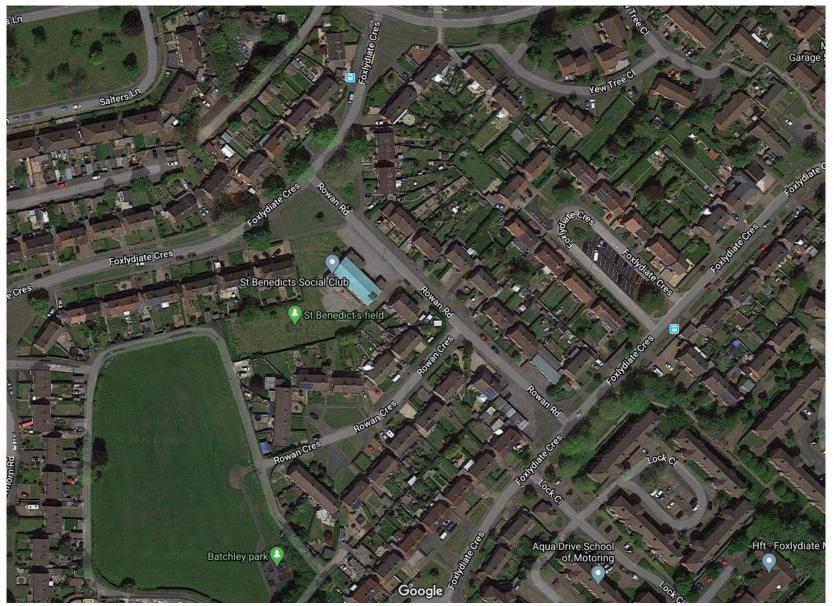

# 19/01630/FUL

St Benedicts Church Hall, Rowan Road, Batchley, B97 6NB

Demolition of social club and erection of 11 dwellings (comprising 9no. two bed houses, 1no. two bed maisonette, 1no. one bed maisonette) and associated development

Recommendation: Delegate to Head of Service to grant subject to completion of \$106 agreement and conditions

# Site Location



# Satellite View





# Planning Policy land designation blue arrow indicating site



## View from Rowan Road



## View from Rowan Road



# View from Foxlydiate crescent



# Rear of social club





# Existing elevations









# Existing floor plan



Existing layout



Site layout ¢0<sup>r</sup> 

## Plots 1 and 2



FIRST FLOOR





FRONT ELEVATION (ROWAN ROAD)





SIDE ELEVATION



SIDE ELEVATION

This drawing is copyright and the property of Kenmoore Design Ltd and must not be copied in whole or in part without their written permission

| Жk      | THE COACH HOUSE, KINWARTON HOUSE, CAPTAINS HILL, ALCESTER, WARWICKSHIRE, 849 30F enquiries@kenmooredesign.co.u                   |
|---------|-------------------------------------------------------------------------------------------------------------