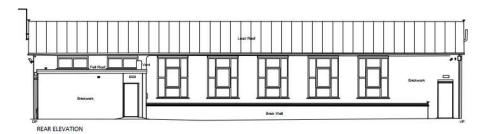

# 19/01630/FUL

St Benedicts Church Hall, Rowan Road, Batchley, B97 6NB

Demolition of social club and erection of 11 dwellings (comprising 9no. two bed houses, 1no. two bed maisonette, 1no. one bed maisonette) and associated development

Recommendation: Delegate to Head of Service to grant subject to completion of \$106 agreement and conditions

# Site Location



# Satellite View





# Planning Policy land designation blue arrow indicating site



## View from Rowan Road



## View from Rowan Road



# View from Foxlydiate crescent



# Rear of social club





# Existing elevations









# Existing floor plan



Existing layout



Site layout ¢0<sup>r</sup> 

## Plots 1 and 2



FIRST FLOOR





FRONT ELEVATION (ROWAN ROAD)





SIDE ELEVATION



SIDE ELEVATION

This drawing is copyright and the property of Kenmoore Design Ltd and must not be copied in whole or in part without their written permission

| Жk      | THE COACH HOUSE, KINWARTON HOUSE, CAPTAINS HILL, ALCESTER, WARWICKSHIRE, 849 30F enquiries@kenmooredesign.co.u                   |
|---------|----------------------------------------------------------------------------------------------------------------------------------|
| CLIENT  | BIRMINGHAM ROMAN CATHOLIC DIOCESAN TRUSTEES REGISTERED AS TRUSTEE OF BIRMINGHAM DIOCESAN TRUST, REGISTERED CHARITY NUMBER 234216 |
| PROJECT | RESIDENTIAL DEVELOPMENT