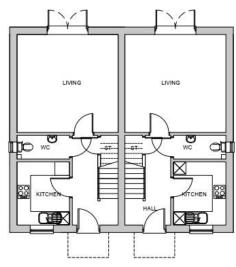

, CAPTAINS HILL, ALCESTER, WARWICKSHIRE, 849 30F enquiries@kenmooredesign.co.u                   |
|---------|----------------------------------------------------------------------------------------------------------------------------------|
| CLIENT  | BIRMINGHAM ROMAN CATHOLIC DIOCESAN TRUSTEES REGISTERED AS TRUSTEE OF BIRMINGHAM DIOCESAN TRUST, REGISTERED CHARITY NUMBER 234216 |
| PROJECT | RESIDENTIAL DEVELOPMENT                                                                                                          |
|         | ST BENEDICTS SOCIAL CLUB, ROWAN ROAD, REDDITCH, B97 6NB                                                                          |

PLOTS 1&2 PLANS AND ELEVATIONS

**GROUND FLOOR** 

## Plots 3 and 4



#### Plots 5 and 6



#### Plots 7 and 8



FIRST FLOOR



GROUND FLOOR



This drawing is copyright and the property of Kenmoore Design Ltd and must not be copied in whole or in part without their written permission



ST BENEDICTS SOCIAL CLUB, ROWAN ROAD, REDDITCH, B97 6NB

TITLE PLOTS 7&8 PLANS AND ELEVATIONS

1 2 3 4 5 6 7 8 9 10

# Plots 9, 10 and 11



#### Street elevations



**ROWAN ROAD STREET ELEVATION** 



FOXLYDIATE CRESCENT STREET ELEVATION