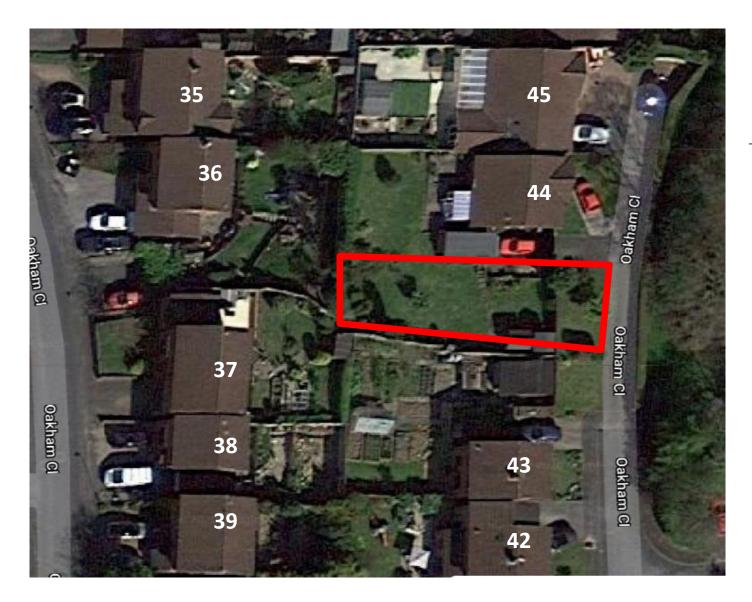

## 20/00328/REM

44 Oakham Close, Redditch, B98 7YG

Reserved Matters Application for the Erection of a Dwelling

Recommendation: Approve

#### Site Location



#### Satellite View





## 44 Oakham Close



# View from drive of 45 Oakham Close towards 44 Oakham Close



### View of site and 43 Oakham Close



## **Existing Site**



# View from site towards 36 and 37 Oakham Close



# View from site towards 37 and 38 Oakham Close



## **Proposed Site Layout**



#### **Proposed Ground Floor Plan**



### Proposed First Floor Plan



#### **Proposed Roof Plan**



#### Front and Rear Elevations



#### Front Elevation - Proposed



Rear Elevation - Proposed

1:100

#### **Proposed Side Elevations**



#### Side 1 Elevation - Proposed

1:100



### Proposed Street Scene



#### **Street Scene**

1:200

#### **3D Illustrative View**