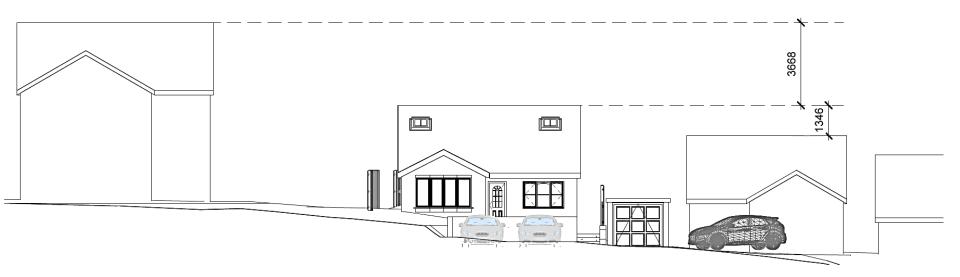

## 20/00328/REM

44 Oakham Close, Redditch, B98 7YG

Reserved Matters Application for the Erection of a Dwelling

Recommendation: Approve

#### Site Location



#### Satellite View





## 44 Oakham Close



# View from drive of 45 Oakham Close towards 44 Oakham Close



### View of site and 43 Oakham Close



## **Existing Site**



# View from site towards 36 and 37 Oakham Close



# View from site towards 37 and 38 Oakham Close



## **Proposed Site Layout**



#### **Proposed Ground Floor Plan**



### Proposed First Floor Plan



#### **Proposed Roof Plan**



#### Front and Rear Elevations



#### Front Elevation - Proposed



Rear Elevation - Proposed

1:100

#### **Proposed Side Elevations**



#### Side 1 Elevation - Proposed

1:100



### Proposed Street Scene



#### **Street Scene**

1:200

#### **3D Illustrative View**