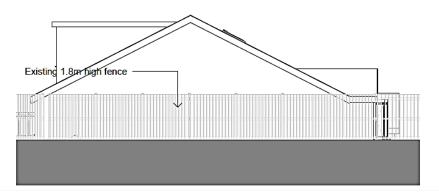

## 20/00328/REM

44 Oakham Close, Redditch, B98 7YG

Reserved Matters Application for the Erection of a Dwelling

Recommendation: Approve

#### Site Location



#### Satellite View





## 44 Oakham Close



# View from drive of 45 Oakham Close towards 44 Oakham Close



### View of site and 43 Oakham Close



## **Existing Site**



# View from site towards 36 and 37 Oakham Close



# View from site towards 37 and 38 Oakham Close



## **Proposed Site Layout**



#### **Proposed Ground Floor Plan**



### Proposed First Floor Plan



#### **Proposed Roof Plan**



#### Front and Rear Elevations



#### Front Elevation - Proposed



Rear Elevation - Proposed

1:100

#### **Proposed Side Elevations**



#### Side 1 Elevation - Proposed

1:100



### Proposed Street Scene



#### **Street Scene**

1:200

#### **3D Illustrative View**