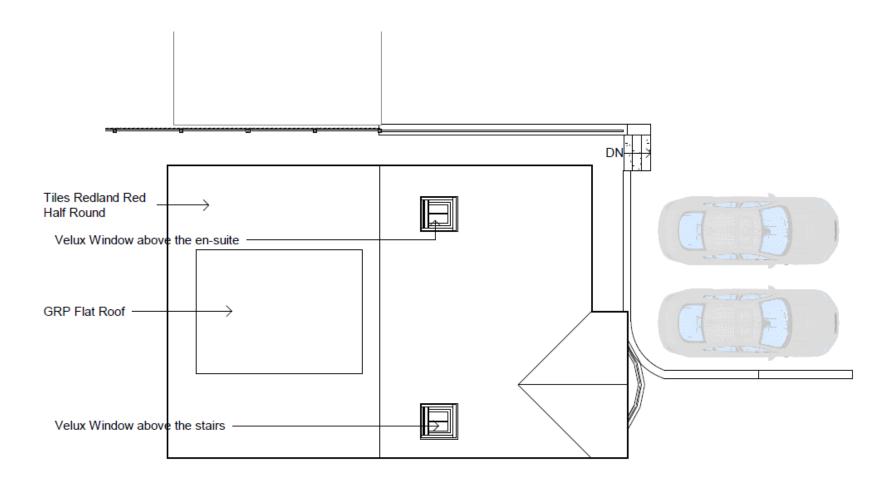

## 20/00328/REM

44 Oakham Close, Redditch, B98 7YG

Reserved Matters Application for the Erection of a Dwelling

Recommendation: Approve

#### Site Location



#### Satellite View





## 44 Oakham Close



# View from drive of 45 Oakham Close towards 44 Oakham Close



### View of site and 43 Oakham Close



## **Existing Site**



# View from site towards 36 and 37 Oakham Close



# View from site towards 37 and 38 Oakham Close



## **Proposed Site Layout**



#### **Proposed Ground Floor Plan**



### Proposed First Floor Plan



#### **Proposed Roof Plan**



#### Front and Rear Elevations



#### Front Elevation - Proposed



Rear Elevation - Proposed

1:100

#### **Proposed Side Elevations**



#### Side 1 Elevation - Proposed

1:100



### Proposed Street Scene



#### **Street Scene**

1:200

#### **3D Illustrative View**