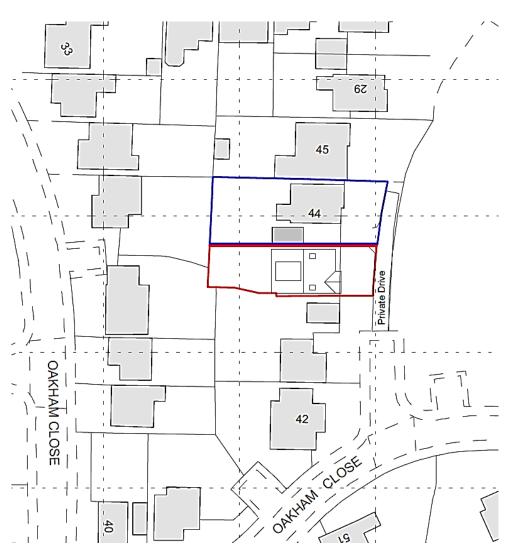

## 20/00328/REM

44 Oakham Close, Redditch, B98 7YG

Reserved Matters Application for the Erection of a Dwelling

Recommendation: Approve

#### Site Location



#### Satellite View





## 44 Oakham Close



# View from drive of 45 Oakham Close towards 44 Oakham Close



### View of site and 43 Oakham Close



## **Existing Site**



# View from site towards 36 and 37 Oakham Close



# View from site towards 37 and 38 Oakham Close



## **Proposed Site Layout**



#### **Proposed Ground Floor Plan**



### Proposed First Floor Plan



#### **Proposed Roof Plan**



#### Front and Rear Elevations



#### Front Elevation - Proposed



Rear Elevation - Proposed

1:100

#### **Proposed Side Elevations**



#### Side 1 Elevation - Proposed

1:100



### Proposed Street Scene



#### **Street Scene**

1:200

#### **3D Illustrative View**