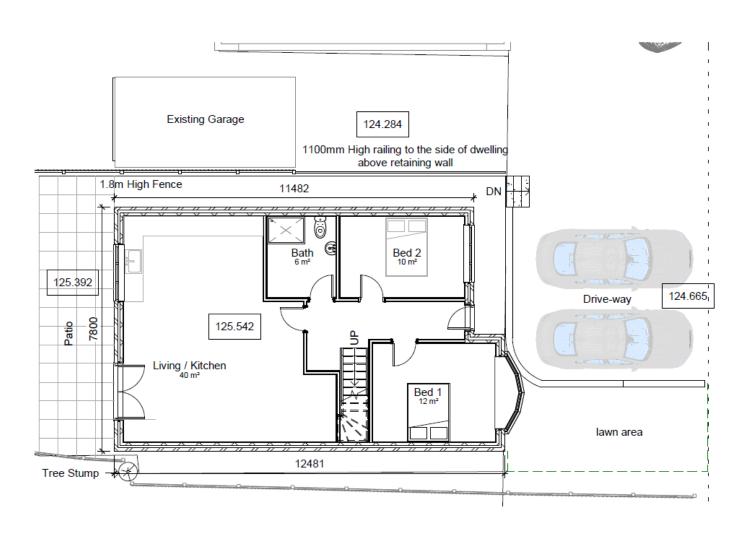

## 20/00328/REM

44 Oakham Close, Redditch, B98 7YG

Reserved Matters Application for the Erection of a Dwelling

Recommendation: Approve

#### Site Location



#### Satellite View





## 44 Oakham Close



# View from drive of 45 Oakham Close towards 44 Oakham Close



### View of site and 43 Oakham Close



## **Existing Site**



# View from site towards 36 and 37 Oakham Close



# View from site towards 37 and 38 Oakham Close



## **Proposed Site Layout**



#### **Proposed Ground Floor Plan**



### Proposed First Floor Plan



#### **Proposed Roof Plan**



#### Front and Rear Elevations



#### Front Elevation - Proposed



Rear Elevation - Proposed

1:100

#### **Proposed Side Elevations**



#### Side 1 Elevation - Proposed

1:100



### Proposed Street Scene



#### **Street Scene**

1:200

#### **3D Illustrative View**