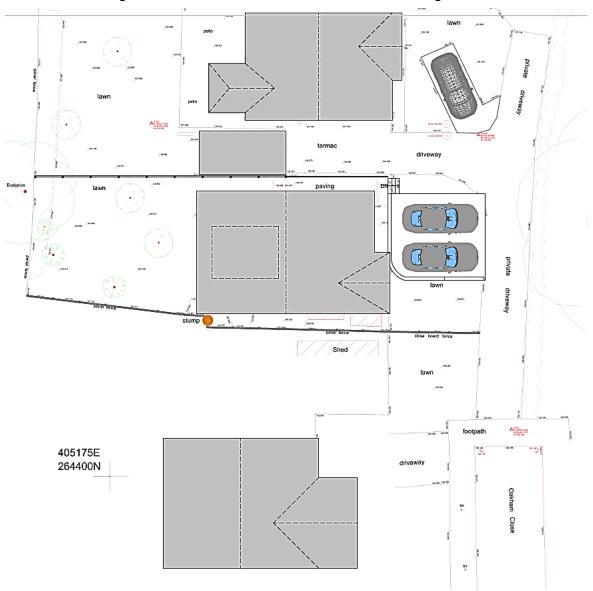

## 20/00328/REM

44 Oakham Close, Redditch, B98 7YG

Reserved Matters Application for the Erection of a Dwelling

Recommendation: Approve

#### Site Location



#### Satellite View





## 44 Oakham Close



# View from drive of 45 Oakham Close towards 44 Oakham Close



### View of site and 43 Oakham Close



## **Existing Site**



# View from site towards 36 and 37 Oakham Close



# View from site towards 37 and 38 Oakham Close



## **Proposed Site Layout**



#### **Proposed Ground Floor Plan**



### Proposed First Floor Plan



#### **Proposed Roof Plan**



#### Front and Rear Elevations



#### Front Elevation - Proposed



Rear Elevation - Proposed

1:100

#### **Proposed Side Elevations**



#### Side 1 Elevation - Proposed

1:100



### Proposed Street Scene



#### **Street Scene**

1:200

#### **3D Illustrative View**