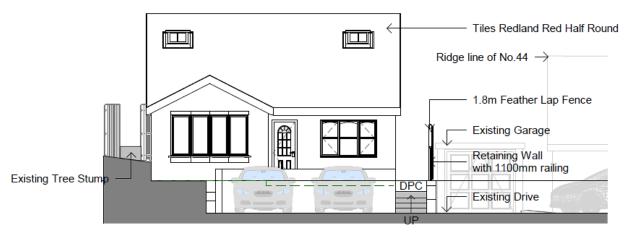

## 20/00328/REM

44 Oakham Close, Redditch, B98 7YG

Reserved Matters Application for the Erection of a Dwelling

Recommendation: Approve

#### Site Location



#### Satellite View





## 44 Oakham Close



# View from drive of 45 Oakham Close towards 44 Oakham Close



### View of site and 43 Oakham Close



## **Existing Site**



# View from site towards 36 and 37 Oakham Close



# View from site towards 37 and 38 Oakham Close



## **Proposed Site Layout**



#### **Proposed Ground Floor Plan**



### Proposed First Floor Plan



#### **Proposed Roof Plan**



#### Front and Rear Elevations



#### Front Elevation - Proposed



Rear Elevation - Proposed

1:100

#### **Proposed Side Elevations**



#### Side 1 Elevation - Proposed

1:100



### Proposed Street Scene



#### **Street Scene**

1:200

#### **3D Illustrative View**