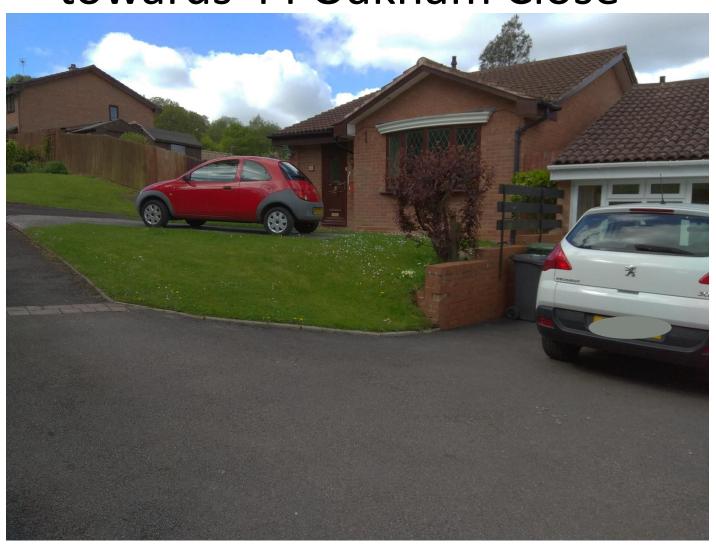

## 20/00328/REM

44 Oakham Close, Redditch, B98 7YG

Reserved Matters Application for the Erection of a Dwelling

Recommendation: Approve

#### Site Location



#### Satellite View





## 44 Oakham Close



# View from drive of 45 Oakham Close towards 44 Oakham Close



### View of site and 43 Oakham Close



## **Existing Site**



# View from site towards 36 and 37 Oakham Close



# View from site towards 37 and 38 Oakham Close



## **Proposed Site Layout**



#### **Proposed Ground Floor Plan**



### Proposed First Floor Plan



#### **Proposed Roof Plan**



#### Front and Rear Elevations



#### Front Elevation - Proposed



Rear Elevation - Proposed

1:100

#### **Proposed Side Elevations**



#### Side 1 Elevation - Proposed

1:100



### Proposed Street Scene



#### **Street Scene**

1:200

#### **3D Illustrative View**