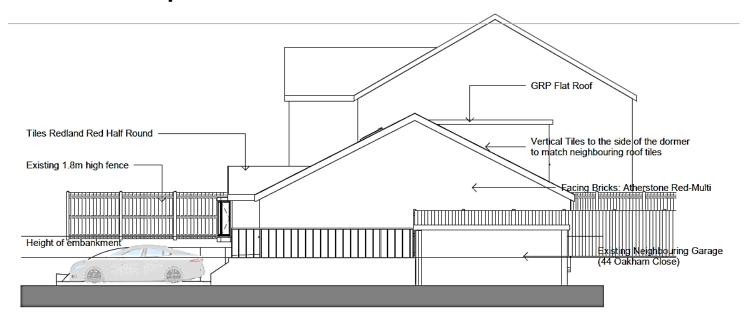

## 20/00328/REM

44 Oakham Close, Redditch, B98 7YG

Reserved Matters Application for the Erection of a Dwelling

Recommendation: Approve

#### Site Location



#### Satellite View





## 44 Oakham Close



# View from drive of 45 Oakham Close towards 44 Oakham Close



### View of site and 43 Oakham Close



## **Existing Site**



# View from site towards 36 and 37 Oakham Close



# View from site towards 37 and 38 Oakham Close



## **Proposed Site Layout**



#### **Proposed Ground Floor Plan**



### Proposed First Floor Plan



#### **Proposed Roof Plan**



#### Front and Rear Elevations



#### Front Elevation - Proposed



Rear Elevation - Proposed

1:100

#### **Proposed Side Elevations**



#### Side 1 Elevation - Proposed

1:100



### Proposed Street Scene



#### **Street Scene**

1:200

#### **3D Illustrative View**