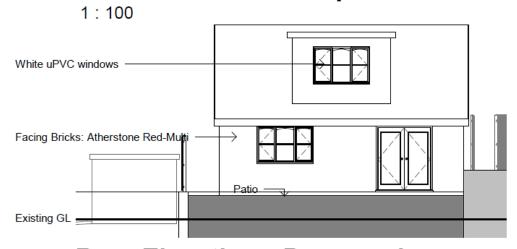

## 20/00328/REM

44 Oakham Close, Redditch, B98 7YG

Reserved Matters Application for the Erection of a Dwelling

Recommendation: Approve

#### Site Location



#### Satellite View





## 44 Oakham Close



# View from drive of 45 Oakham Close towards 44 Oakham Close



### View of site and 43 Oakham Close



## **Existing Site**



# View from site towards 36 and 37 Oakham Close



# View from site towards 37 and 38 Oakham Close



## **Proposed Site Layout**



#### **Proposed Ground Floor Plan**



### Proposed First Floor Plan



#### **Proposed Roof Plan**



#### Front and Rear Elevations



#### Front Elevation - Proposed



Rear Elevation - Proposed

1:100

#### **Proposed Side Elevations**



#### Side 1 Elevation - Proposed

1:100



### Proposed Street Scene



#### **Street Scene**

1:200

#### **3D Illustrative View**