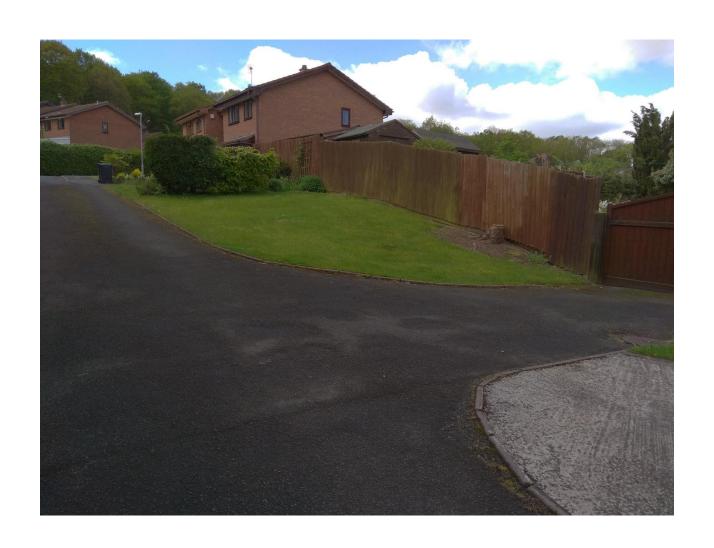

## 20/00328/REM

44 Oakham Close, Redditch, B98 7YG

Reserved Matters Application for the Erection of a Dwelling

Recommendation: Approve

#### Site Location



#### Satellite View





## 44 Oakham Close



# View from drive of 45 Oakham Close towards 44 Oakham Close



### View of site and 43 Oakham Close



## **Existing Site**



# View from site towards 36 and 37 Oakham Close



# View from site towards 37 and 38 Oakham Close



## **Proposed Site Layout**



#### **Proposed Ground Floor Plan**



### Proposed First Floor Plan



#### **Proposed Roof Plan**



#### Front and Rear Elevations



#### Front Elevation - Proposed



Rear Elevation - Proposed

1:100

#### **Proposed Side Elevations**



#### Side 1 Elevation - Proposed

1:100



### Proposed Street Scene



#### **Street Scene**

1:200

#### **3D Illustrative View**