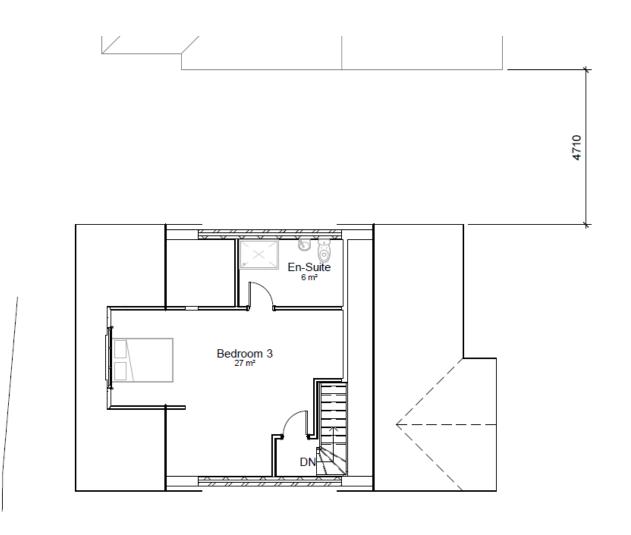

## 20/00328/REM

44 Oakham Close, Redditch, B98 7YG

Reserved Matters Application for the Erection of a Dwelling

Recommendation: Approve

#### Site Location



#### Satellite View





## 44 Oakham Close



# View from drive of 45 Oakham Close towards 44 Oakham Close



### View of site and 43 Oakham Close



## **Existing Site**



# View from site towards 36 and 37 Oakham Close



# View from site towards 37 and 38 Oakham Close



## **Proposed Site Layout**



#### **Proposed Ground Floor Plan**



### Proposed First Floor Plan



#### **Proposed Roof Plan**



#### Front and Rear Elevations



#### Front Elevation - Proposed



Rear Elevation - Proposed

1:100

#### **Proposed Side Elevations**



#### Side 1 Elevation - Proposed

1:100



### Proposed Street Scene



#### **Street Scene**

1:200

#### **3D Illustrative View**