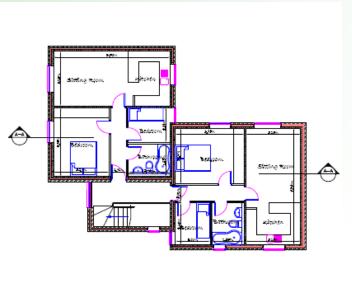

# Planning Committee

Wednesday 28th October 2020



#### 17/01357/FUL

R/O Victoria House, Astwood Bank, Redditch, Worcestershire, B96 6DS

Proposed three two-bedroom flats

Recommendation: Granted



#### **Location Plan**





#### **Site Plan**





www.redditchbc.gov.uk

# **Proposed Plans**





First Floor Plan





## **Proposed Elevations**

West Elevation



South Elevation



North Elevation East Elevation



#### **Site Plan**





#### **Aerial Photo**





## **Change to Access**





ev

Existing External Measured Access Widths & Assumed

Potential Access Improvement including Assumed Proposed Access Widths

'1443 ADH Topographical Survey'

Note:- '1443 1' Revised Site Layout' pdf plan (September 2017 as per 'Brian King' Drawing No. 1443.1C' has been overlaid onto above ADH topographical survey)



www.redditchbc.gov.uk

#### **Site Photos - Access**





#### Site Photos - Street Scene





# Site Photos – Location of Development