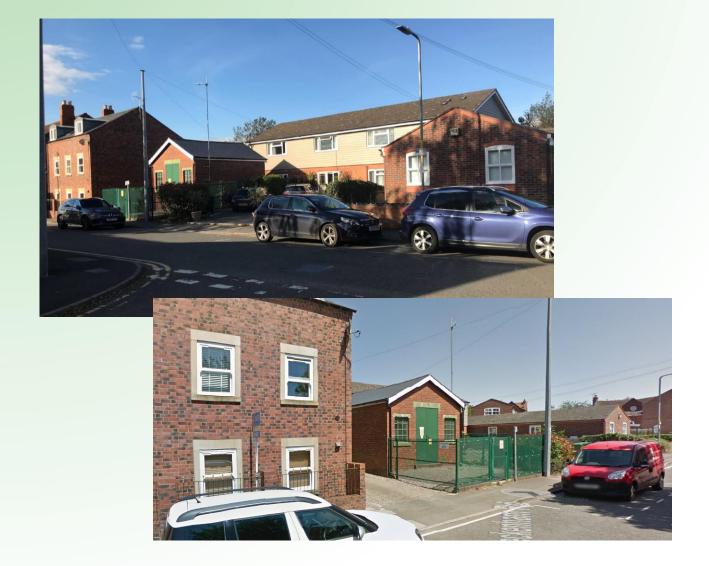

Worcestershire, B96 6DS

Proposed three two-bedroom flats

Recommendation: Granted



#### **Location Plan**





#### **Site Plan**





www.redditchbc.gov.uk

# **Proposed Plans**





First Floor Plan





## **Proposed Elevations**

West Elevation



South Elevation



North Elevation East Elevation



#### **Site Plan**





#### **Aerial Photo**





## **Change to Access**





ev

Existing External Measured Access Widths & Assumed

Potential Access Improvement including Assumed Proposed Access Widths

'1443 ADH Topographical Survey'

Note:- '1443 1' Revised Site Layout' pdf plan (September 2017 as per 'Brian King' Drawing No. 1443.1C' has been overlaid onto above ADH topographical survey)



www.redditchbc.gov.uk

#### **Site Photos - Access**





#### Site Photos - Street Scene





# Site Photos – Location of Development