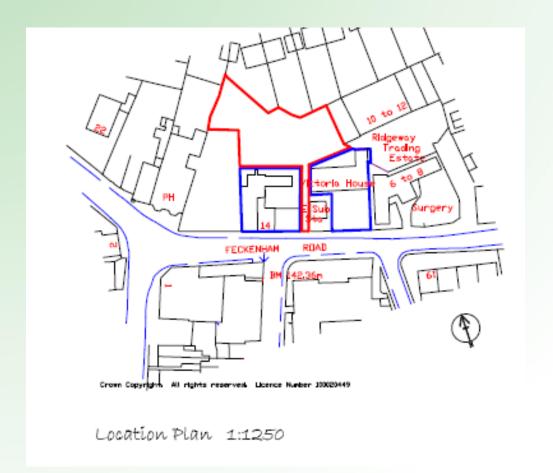

# Planning Committee

Wednesday 28th October 2020



#### 17/01357/FUL

R/O Victoria House, Astwood Bank, Redditch, Worcestershire, B96 6DS

Proposed three two-bedroom flats

Recommendation: Granted



#### **Location Plan**





#### **Site Plan**





www.redditchbc.gov.uk

# **Proposed Plans**





First Floor Plan





## **Proposed Elevations**

West Elevation



South Elevation



North Elevation East Elevation



#### **Site Plan**





#### **Aerial Photo**





## **Change to Access**





ev

Existing External Measured Access Widths & Assumed

Potential Access Improvement including Assumed Proposed Access Widths

'1443 ADH Topographical Survey'

Note:- '1443 1' Revised Site Layout' pdf plan (September 2017 as per 'Brian King' Drawing No. 1443.1C' has been overlaid onto above ADH topographical survey)



www.redditchbc.gov.uk

#### **Site Photos - Access**





#### Site Photos - Street Scene





# Site Photos – Location of Development