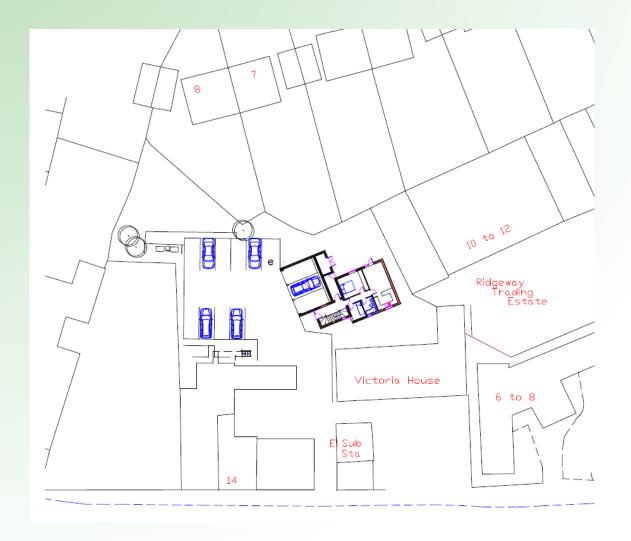

# Planning Committee

Wednesday 28th October 2020



#### 17/01357/FUL

R/O Victoria House, Astwood Bank, Redditch, Worcestershire, B96 6DS

Proposed three two-bedroom flats

Recommendation: Granted



#### **Location Plan**





#### **Site Plan**





www.redditchbc.gov.uk

# **Proposed Plans**





First Floor Plan





## **Proposed Elevations**

West Elevation



South Elevation



North Elevation East Elevation



#### **Site Plan**





#### **Aerial Photo**





## **Change to Access**





ev

Existing External Measured Access Widths & Assumed

Potential Access Improvement including Assumed Proposed Access Widths

'1443 ADH Topographical Survey'

Note:- '1443 1' Revised Site Layout' pdf plan (September 2017 as per 'Brian King' Drawing No. 1443.1C' has been overlaid onto above ADH topographical survey)



www.redditchbc.gov.uk

#### **Site Photos - Access**





#### Site Photos - Street Scene





# Site Photos – Location of Development