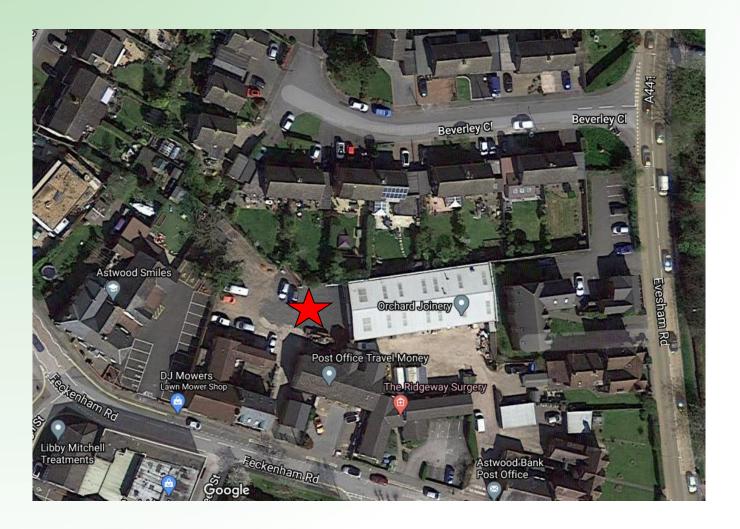

# Planning Committee

Wednesday 28th October 2020



#### 17/01357/FUL

R/O Victoria House, Astwood Bank, Redditch, Worcestershire, B96 6DS

Proposed three two-bedroom flats

Recommendation: Granted



#### **Location Plan**





#### **Site Plan**





www.redditchbc.gov.uk

# **Proposed Plans**





First Floor Plan





## **Proposed Elevations**

West Elevation



South Elevation



North Elevation East Elevation



#### **Site Plan**





#### **Aerial Photo**





## **Change to Access**





ev

Existing External Measured Access Widths & Assumed

Potential Access Improvement including Assumed Proposed Access Widths

'1443 ADH Topographical Survey'

Note:- '1443 1' Revised Site Layout' pdf plan (September 2017 as per 'Brian King' Drawing No. 1443.1C' has been overlaid onto above ADH topographical survey)



www.redditchbc.gov.uk

#### **Site Photos - Access**





#### Site Photos - Street Scene





# Site Photos – Location of Development