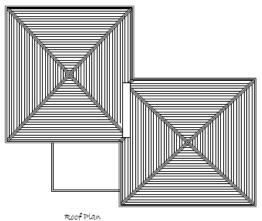

# Planning Committee

Wednesday 28th October 2020



#### 17/01357/FUL

R/O Victoria House, Astwood Bank, Redditch, Worcestershire, B96 6DS

Proposed three two-bedroom flats

Recommendation: Granted



#### **Location Plan**





#### **Site Plan**





www.redditchbc.gov.uk

# **Proposed Plans**





First Floor Plan





## **Proposed Elevations**

West Elevation



South Elevation



North Elevation East Elevation



#### **Site Plan**





#### **Aerial Photo**





## **Change to Access**





ev

Existing External Measured Access Widths & Assumed

Potential Access Improvement including Assumed Proposed Access Widths

'1443 ADH Topographical Survey'

Note:- '1443 1' Revised Site Layout' pdf plan (September 2017 as per 'Brian King' Drawing No. 1443.1C' has been overlaid onto above ADH topographical survey)



www.redditchbc.gov.uk

#### **Site Photos - Access**





#### Site Photos - Street Scene





# Site Photos – Location of Development