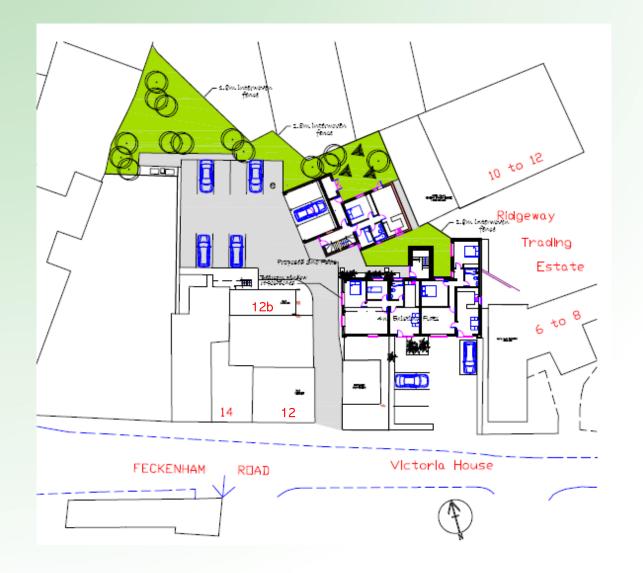

# Planning Committee

Wednesday 28th October 2020



#### 17/01357/FUL

R/O Victoria House, Astwood Bank, Redditch, Worcestershire, B96 6DS

Proposed three two-bedroom flats

Recommendation: Granted



#### **Location Plan**





#### **Site Plan**





www.redditchbc.gov.uk

# **Proposed Plans**





First Floor Plan





## **Proposed Elevations**

West Elevation



South Elevation



North Elevation East Elevation



#### **Site Plan**





#### **Aerial Photo**





## **Change to Access**





ev

Existing External Measured Access Widths & Assumed

Potential Access Improvement including Assumed Proposed Access Widths

'1443 ADH Topographical Survey'

Note:- '1443 1' Revised Site Layout' pdf plan (September 2017 as per 'Brian King' Drawing No. 1443.1C' has been overlaid onto above ADH topographical survey)



www.redditchbc.gov.uk

#### **Site Photos - Access**





#### Site Photos - Street Scene





# Site Photos – Location of Development