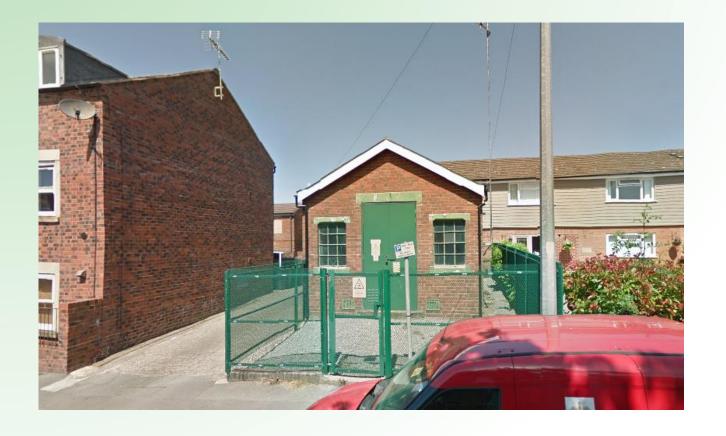

toria House, Astwood Bank, Redditch, Worcestershire, B96 6DS

Proposed three two-bedroom flats

Recommendation: Granted



#### **Location Plan**





#### **Site Plan**





www.redditchbc.gov.uk

# **Proposed Plans**





First Floor Plan





## **Proposed Elevations**

West Elevation



South Elevation



North Elevation East Elevation



#### **Site Plan**





#### **Aerial Photo**





## **Change to Access**





ev

Existing External Measured Access Widths & Assumed

Potential Access Improvement including Assumed Proposed Access Widths

'1443 ADH Topographical Survey'

Note:- '1443 1' Revised Site Layout' pdf plan (September 2017 as per 'Brian King' Drawing No. 1443.1C' has been overlaid onto above ADH topographical survey)



www.redditchbc.gov.uk

#### **Site Photos - Access**





#### Site Photos - Street Scene





# Site Photos – Location of Development