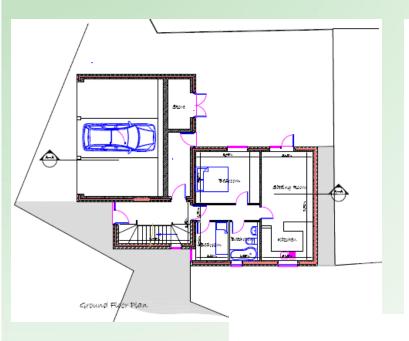

# Planning Committee

Wednesday 28th October 2020



#### 17/01357/FUL

R/O Victoria House, Astwood Bank, Redditch, Worcestershire, B96 6DS

Proposed three two-bedroom flats

Recommendation: Granted



#### **Location Plan**





#### **Site Plan**





www.redditchbc.gov.uk

# **Proposed Plans**





First Floor Plan





## **Proposed Elevations**

West Elevation



South Elevation



North Elevation East Elevation



#### **Site Plan**





#### **Aerial Photo**





## **Change to Access**





ev

Existing External Measured Access Widths & Assumed

Potential Access Improvement including Assumed Proposed Access Widths

'1443 ADH Topographical Survey'

Note:- '1443 1' Revised Site Layout' pdf plan (September 2017 as per 'Brian King' Drawing No. 1443.1C' has been overlaid onto above ADH topographical survey)



www.redditchbc.gov.uk

#### **Site Photos - Access**





#### Site Photos - Street Scene





# Site Photos – Location of Development