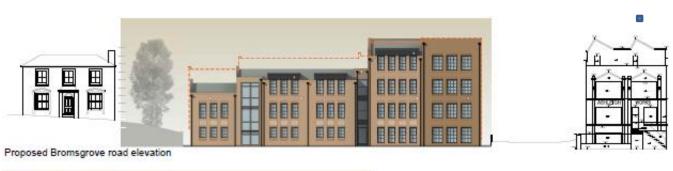

#### Revised elevations

Proposed Bromsgrove road elevation

Proposed Britten street elevation

Proposed inner courtyard elevation south

Proposed Inner courtyard elevation east

# Orange dash line indicating outline of approved scheme

Proposed Britten street elevation

Proposed inner courtyard elevation south

Proposed inner courtyard elevation east