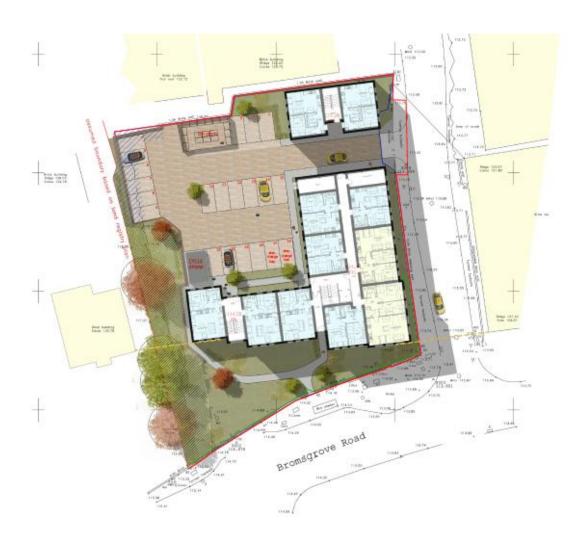

floor plans



PROPOSED SECOND FLOOR

PROPOSED THIRD FLOOR

NEW APARTMENTS, BROMSGROVE ROAD & BRITTEN STREET, REDDITCH

Revision ZL - 40 units: 26 No. 1 bed apartments, & 14 No. 2 bed apartments.

May 2019

1:125

#### 2016/024/FUL Approved streetscenes



PROPOSED BROMSGROVE ROAD ELEVATION



PROPOSED BRITTEN STREET ELEVATION

NEW APARTMENTS, BROMSGROVE ROAD & BRITTEN STREET, REDDITCH

Revision ZL - 40 units: 26 No. 1 bed apartments, & 14 No. 2 bed apartments.

May 2019

1:12

# 2016/024/FUL Approved courtyard elevations



PROPOSED INNER COURTYARD ELEVATION

Looking East



PROPOSED INNER COURTYARD ELEVATION Looking South

NEW APARTMENTS, BROMSGROVE ROAD & BRITTEN STREET, REDDITCH

Revision ZL - 40 units: 26 No. 1 bed apartments, & 14 No. 2 bed apartments.

### Proposed revised scheme



#### Revised ground and first floor plan



#### Revised second and third floor plan



#### Revised elevations



Proposed Bromsgrove road elevation



Proposed Britten street elevation



Proposed inner courtyard elevation south



Proposed Inner courtyard elevation east

# Orange dash line indicating outline of approved scheme





Proposed Britten street elevation



Proposed inner courtyard elevation south



Proposed inner courtyard elevation east

#### Direct comparison of the two layouts



Approved scheme



Revised scheme

Metal double gloding windows, Anthrecke grey Inish.



Dormar windows, Zinc effect firight,

#### **Materials**

Faux state roof,



Darker red trick finish with grey/sand cement morter to four storey corner section.

Felr red finish with red-brown/send cemen