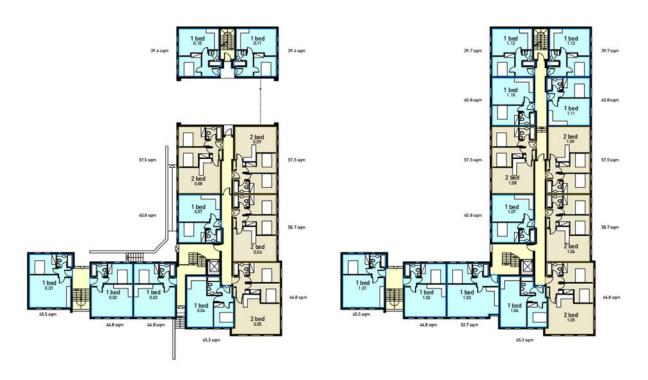

#### 2016/024 Approved floor plans

PROPOSED SECOND FLOOR

PROPOSED THIRD FLOOR

NEW APARTMENTS, BROMSGROVE ROAD & BRITTEN STREET, REDDITCH

Revision ZL - 40 units: 26 No. 1 bed apartments, & 14 No. 2 bed apartments.