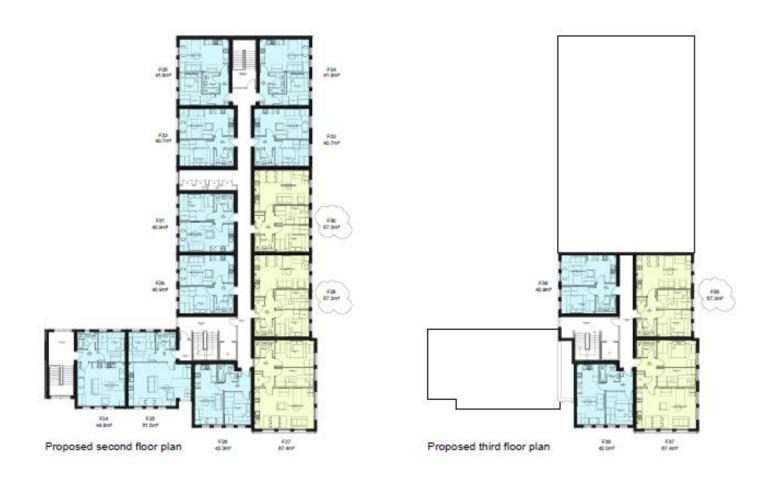

ROAD & BRITTEN STREET, REDDITCH

Revision ZL - 40 units: 26 No. 1 bed apartments, & 14 No. 2 bed apartments.

May 2019

1:125

#### 2016/024/FUL Approved streetscenes



PROPOSED BROMSGROVE ROAD ELEVATION



PROPOSED BRITTEN STREET ELEVATION

NEW APARTMENTS, BROMSGROVE ROAD & BRITTEN STREET, REDDITCH

Revision ZL - 40 units: 26 No. 1 bed apartments, & 14 No. 2 bed apartments.

May 2019

1:12

# 2016/024/FUL Approved courtyard elevations



PROPOSED INNER COURTYARD ELEVATION

Looking East



PROPOSED INNER COURTYARD ELEVATION Looking South

NEW APARTMENTS, BROMSGROVE ROAD & BRITTEN STREET, REDDITCH

Revision ZL - 40 units: 26 No. 1 bed apartments, & 14 No. 2 bed apartments.

### Proposed revised scheme



#### Revised ground and first floor plan



#### Revised second and third floor plan



#### Revised elevations



Proposed Bromsgrove road elevation



Proposed Britten street elevation



Proposed inner courtyard elevation south



Proposed Inner courtyard elevation east

# Orange dash line indicating outline of approved scheme





Proposed Britten street elevation



Proposed inner courtyard elevation south



Proposed inner courtyard elevation east

#### Direct comparison of the two layouts



Approved scheme



Revised scheme

Metal double gloding windows, Anthrecke grey Inish.



Dormar windows, Zinc effect firight,

#### **Materials**

Faux state roof,



Darker red trick finish with grey/sand cement morter to four storey corner section.

Felr red finish with red-brown/send cement mortar to all remaining slevation trickwork.

Turrecotte bilogia