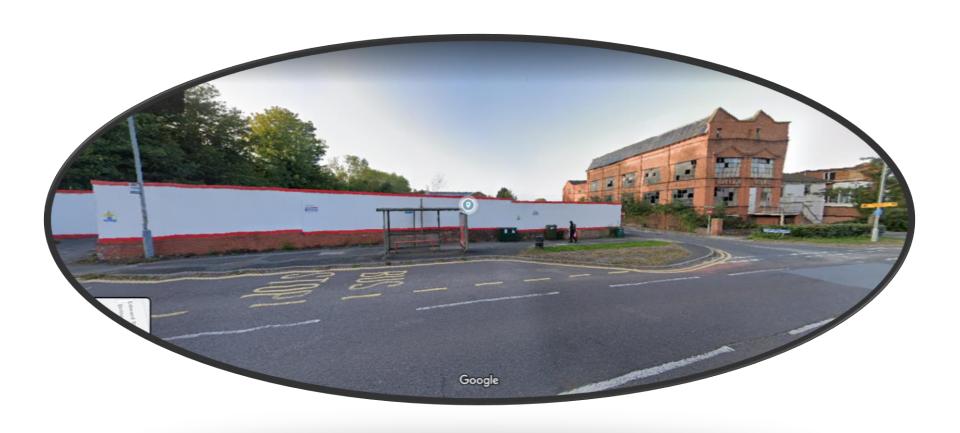

#### 20/01320/S73

Former Redditch Trades and Labour Club, 38-40 Bromsgrove Road, Redditch

Amendment to condition 2 as per approval 2016/024/FUL Amendments to site layout, with reduction in carparking bays, changes to building footprint and position, removal of steps in building (height). Adjustment to external levels. Amendments to elevations, including number and positions of dormers and windows. Omission of gate to undercroft. Amendments to internal layout and change in unit mix.

Recommendation: GRANT planning permission subject to conditions

### Site location plan



# Photograph of the site



# Approved scheme 2016/024/FUL



#### 2016/024/FUL Approved floor plans



PROPOSED GROUND FLOOR

PROPOSED FIRST FLOOR

NEW APARTMENTS, BROMSGROVE ROAD & BRITTEN STREET, REDDITCH

Revision ZL - 40 units: 26 No. 1 bed apartments, & 14 No. 2 bed apartments.

May 2019

19

#### 2016/024 Approved floor plans



PROPOSED SECOND FLOOR

PROPOSED THIRD FLOOR

NEW APARTMENTS, BROMSGROVE ROAD & BRITTEN STREET, REDDITCH

Revision ZL - 40 units: 26 No. 1 bed apartments, & 14 No. 2 bed apartments.

May 2019

1:125

#### 2016/024/FUL Approved streetscenes



PROPOSED BROMSGROVE ROAD ELEVATION



PROPOSED BRITTEN STREET ELEVATION

NEW APARTMENTS, BROMSGROVE ROAD & BRITTEN STREET, REDDITCH

Revision ZL - 40 units: 26 No. 1 bed apartments, & 14 No. 2 bed apartments.

May 2019

1:12

# 2016/024/FUL Appro