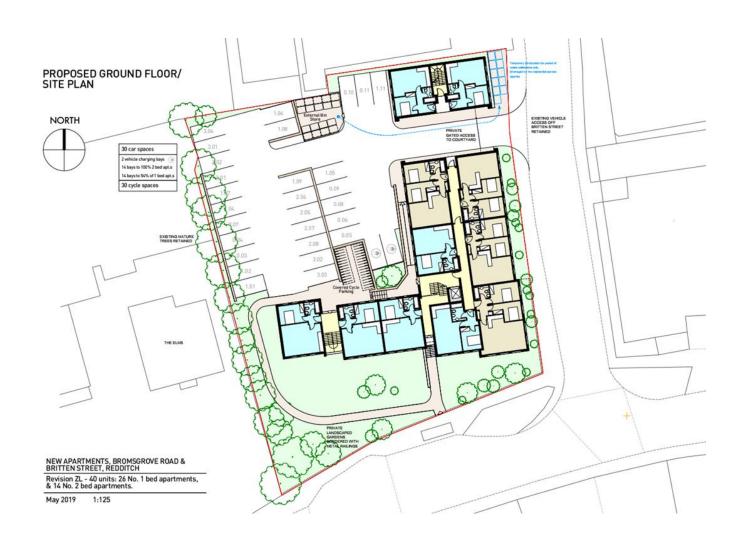

# Approved scheme 2016/024/FUL

#### 2016/024/FUL Approved floor plans

PROPOSED GROUND FLOOR

PROPOSED FIRST FLOOR

NEW APARTMENTS, BROMSGROVE ROAD & BRITTEN STREET, REDDITCH

Revision ZL - 40 units: 26 No. 1 bed apartments, & 14 No. 2 bed apartments.