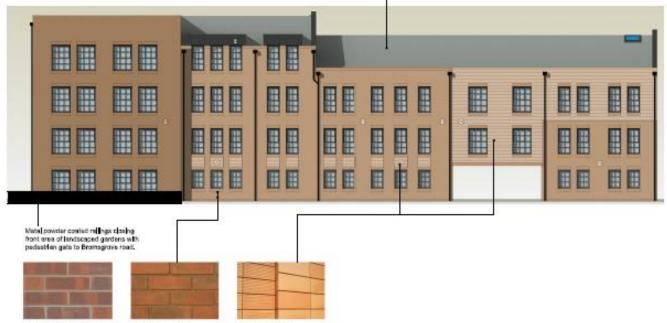

#### Revised elevations

Proposed Bromsgrove road elevation

Proposed Britten street elevation

Proposed inner courtyard elevation south

Proposed Inner courtyard elevation east

#### **Materials**

Faux state roof,

Darker red trick finish with grey/sand cement morter to four storey corner section.

Felr red finish with red-brown/send cement mortar to all remaining slevation trickwork.