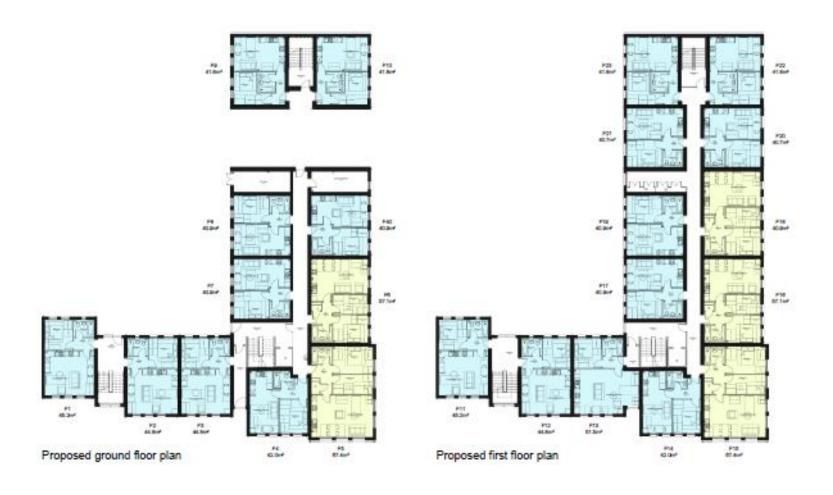

SED THIRD FLOOR

NEW APARTMENTS, BROMSGROVE ROAD & BRITTEN STREET, REDDITCH

Revision ZL - 40 units: 26 No. 1 bed apartments, & 14 No. 2 bed apartments.

May 2019

1:125

#### 2016/024/FUL Approved streetscenes



PROPOSED BROMSGROVE ROAD ELEVATION



PROPOSED BRITTEN STREET ELEVATION

NEW APARTMENTS, BROMSGROVE ROAD & BRITTEN STREET, REDDITCH

Revision ZL - 40 units: 26 No. 1 bed apartments, & 14 No. 2 bed apartments.

May 2019

1:12

# 2016/024/FUL Approved courtyard elevations



PROPOSED INNER COURTYARD ELEVATION

Looking East



PROPOSED INNER COURTYARD ELEVATION Looking South

NEW APARTMENTS, BROMSGROVE ROAD & BRITTEN STREET, REDDITCH

Revision ZL - 40 units: 26 No. 1 bed apartments, & 14 No. 2 bed apartments.

### Proposed revised scheme



#### Revised ground and first floor plan



#### Revised second and third floor plan



#### Revised elevations



Proposed Bromsgrove road elevation



Proposed Britten street elevation



Proposed inner courtyard elevation south



Proposed Inner courtyard elevation east

# Orange dash line indicating outline of approved scheme





Proposed Britten street elevation



Proposed inner courtyard elevation south



Proposed inner courtyard elevation east

#### Direct comparison of the two layouts



Approved scheme



Revised scheme

Metal double gloding windows, Anthrecke grey Inish.



Dormar windows, Zinc effect firight,

#### **Materials**

Faux state roof,



Darker red trick finish with grey/sand cement morter to four storey corner section.

Felr red finish with red-brown/send cement mortar to all remaining slevation trickwor