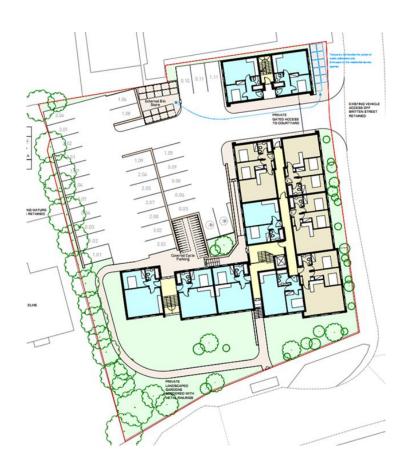

ved courtyard elevations



PROPOSED INNER COURTYARD ELEVATION

Looking East



PROPOSED INNER COURTYARD ELEVATION Looking South

NEW APARTMENTS, BROMSGROVE ROAD & BRITTEN STREET, REDDITCH

Revision ZL - 40 units: 26 No. 1 bed apartments, & 14 No. 2 bed apartments.

### Proposed revised scheme



#### Revised ground and first floor plan



#### Revised second and third floor plan



#### Revised elevations



Proposed Bromsgrove road elevation



Proposed Britten street elevation



Proposed inner courtyard elevation south



Proposed Inner courtyard elevation east

# Orange dash line indicating outline of approved scheme





Proposed Britten street elevation



Proposed inner courtyard elevation south



Proposed inner courtyard elevation east

#### Direct comparison of the two layouts



Approved scheme



Revised scheme

Metal double gloding windows, Anthrecke grey Inish.



Dormar windows, Zinc effect firight,

#### **Materials**

Faux state roof,



Darker red trick finish with grey/sand cement morter to four storey corner section.

Felr red finish with red-brown/send cement mortar to all remaining slevation trickwork.

Turrecotte bilogia