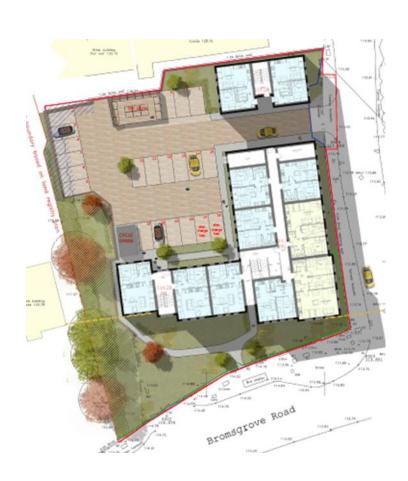

# Approved scheme 2016/024/FUL

#### Direct comparison of the two layouts

Approved scheme

Revised scheme

Metal double gloding windows, Anthrecke grey Inish.

Dormar windows, Zinc effect firight,