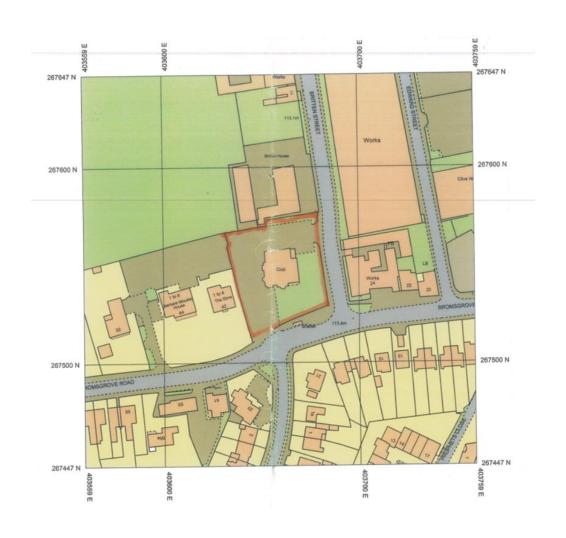

#### 20/01320/S73

Former Redditch Trades and Labour Club, 38-40 Bromsgrove Road, Redditch

Amendment to condition 2 as per approval 2016/024/FUL Amendments to site layout, with reduction in carparking bays, changes to building footprint and position, removal of steps in building (height). Adjustment to external levels. Amendments to elevations, including number and positions of dormers and windows. Omission of gate to undercroft. Amendments to internal layout and change in unit mix.

Recommendation: GRANT planning permission subject to conditions

### Site location plan



# Photograph of the site



# Approved scheme 2016/024/FUL



#### 2016/024/FUL Approved floor plans



PROPOSED GROUND FLOOR

PROPOSED FIRST FLOOR

NEW APARTMENTS, BROMSGROVE ROAD & BRITTEN STREET, REDDITCH

Revision ZL - 40 units: 26 No. 1 bed apartments, & 14 No. 2 bed apartments.

May 2019

19

#### 2016/024 Approved floor plans



PROPOSED SECOND FLOOR

PROPOSED THIRD FLOOR

NEW APARTMENTS, BROMSGROVE ROAD & BRITTEN STREET, REDDITCH

Revision ZL - 40 units: 26 No. 1 bed apartments, & 14 No. 2 bed apartments.

May 2019

1:125

#### 2016/024/FUL Approved streetscenes



PROPOSED BROMSGROVE ROAD ELEVATION



PROPOSED BRITTEN STREET ELEVATION

NEW APARTMENTS, BROMSGROVE ROAD & BRITTEN STREET, REDDITCH

Revision ZL - 40 units: 26 No. 1 bed apartments, & 14 No. 2 bed apartments.

May 2019