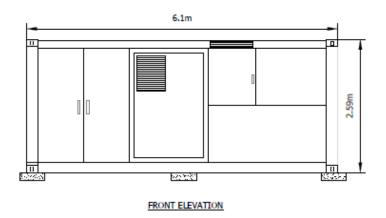

hire, B96 6HP

Construction of a Greener Grid Park comprising energy storage and grid balancing equipment, along with associated infrastructure, landscaping and access.

Recommendation: Grant subject to conditions

# Site Location Plan Sub Sta

### Local Plan Allocation Map



# Satellite View



#### **Application Site Context**



#### **Constraints Plan**



**Proposed Site Layout** EXISTING POND 5m EXCLUSION ZONE DENOTED PROPOSED HABITAT MANAGEMENT POND PROPOSED SUDS AREA EXISTING HEDGE LINE 3m EXCLUSION ZONE EITHER SIDE utton Site OVERHEAD TRANSMISSION LINE 10m EXCLUSION ZONE EITHER SIDE



3.4m HIGH PALISADE FENCE

1.6 m STOCK PROOF FENCE



#### **Proposed Access Junction**



Landscape and Biodiversity Mitigation Plan







#### **Battery Container**





#### **Inverter Units**









END ELEVATION

#### **Transformers**







#### **Energy Management Building**







#### Coolers







ELEVATION END ELEVATION

#### Fencing



#### **Switch Houses**





SINGLE DOOR

FITTED WITH PANIC





# Viewpoint 1: Bridleway RD-786, Looking West



#### Viewpoint 2: Bridleway RD-786, Looking Northwest



# Viewpoint 3: Bridleway RD-787, near Shurnock Court, Looking North-West



#### Viewpoint 4: Astwood Lane and permissive footpath, Looking South



#### **HGV Routing Plan**