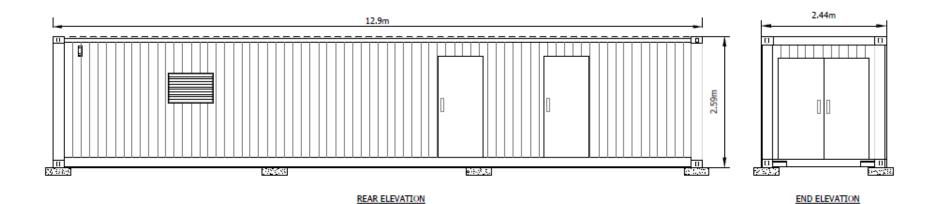

enham, Redditch, Worcestershire, B96 6HP

Construction of a Greener Grid Park comprising energy storage and grid balancing equipment, along with associated infrastructure, landscaping and access.

Recommendation: Grant subject to conditions

# Site Location Plan Sub Sta

### Local Plan Allocation Map



# Satellite View



#### **Application Site Context**



#### **Constraints Plan**



**Proposed Site Layout** EXISTING POND 5m EXCLUSION ZONE DENOTED PROPOSED HABITAT MANAGEMENT POND PROPOSED SUDS AREA EXISTING HEDGE LINE 3m EXCLUSION ZONE EITHER SIDE utton Site OVERHEAD TRANSMISSION LINE 10m EXCLUSION ZONE EITHER SIDE



3.4m HIGH PALISADE FENCE

1.6 m STOCK PROOF FENCE



#### **Proposed Access Junction**



Landscape and Biodiversity Mitigation Plan







#### **Battery Container**





#### **Inverter Units**









END ELEVATION

#### **Transformers**







#### **Energy Management Building**







#### Coolers







ELEVATION END ELEVATION

#### Fencing



#### **Switch Houses**





SINGLE DOOR

FITTED WITH PANIC





# Viewpoint 1: Bridleway RD-786, Looking West



#### Viewpoint 2: Bridleway RD-786, Looking Northwest



# Viewpoint 3: Bridleway RD-787, near Shurnock Court, Looking North-West



#### Viewpoint 4: Astwood Lane and permissive footpath, Looking South



#### **HGV Routing Plan**