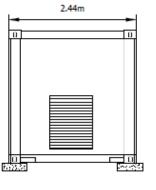

B96 6HP

Construction of a Greener Grid Park comprising energy storage and grid balancing equipment, along with associated infrastructure, landscaping and access.

Recommendation: Grant subject to conditions

# Site Location Plan Sub Sta

### Local Plan Allocation Map



# Satellite View



#### **Application Site Context**



#### **Constraints Plan**



**Proposed Site Layout** EXISTING POND 5m EXCLUSION ZONE DENOTED PROPOSED HABITAT MANAGEMENT POND PROPOSED SUDS AREA EXISTING HEDGE LINE 3m EXCLUSION ZONE EITHER SIDE utton Site OVERHEAD TRANSMISSION LINE 10m EXCLUSION ZONE EITHER SIDE



3.4m HIGH PALISADE FENCE

1.6 m STOCK PROOF FENCE



#### **Proposed Access Junction**



Landscape and Biodiversity Mitigation Plan







#### **Battery Container**





#### **Inverter Units**









END ELEVATION

#### **Transformers**







#### **Energy Management Building**







#### Coolers







ELEVATION END ELEVATION

#### Fencing



#### **Switch Houses**





SINGLE DOOR

FITTED WITH PANIC





# Viewpoint 1: Bridleway RD-786, Looking West



#### Viewpoint 2: Bridleway RD-786, Looking Northwest



# Viewpoint 3: Bridleway RD-787, near Shurnock Court, Looking North-West



#### Viewpoint 4: Astwood Lane and permissive footpath, Looking South



#### **HGV Routing Plan**