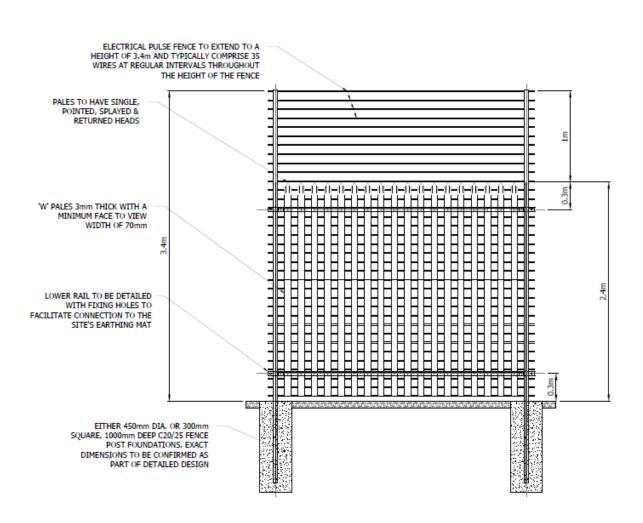

ng and access.

Recommendation: Grant subject to conditions

# Site Location Plan Sub Sta

### Local Plan Allocation Map



# Satellite View



#### **Application Site Context**



#### **Constraints Plan**



**Proposed Site Layout** EXISTING POND 5m EXCLUSION ZONE DENOTED PROPOSED HABITAT MANAGEMENT POND PROPOSED SUDS AREA EXISTING HEDGE LINE 3m EXCLUSION ZONE EITHER SIDE utton Site OVERHEAD TRANSMISSION LINE 10m EXCLUSION ZONE EITHER SIDE



3.4m HIGH PALISADE FENCE

1.6 m STOCK PROOF FENCE



#### **Proposed Access Junction**



Landscape and Biodiversity Mitigation Plan







#### **Battery Container**





#### **Inverter Units**









END ELEVATION

#### **Transformers**







#### **Energy Management Building**







#### Coolers







ELEVATION END ELEVATION

#### Fencing



#### **Switch Houses**





SINGLE DOOR

FITTED WITH PANIC





# Viewpoint 1: Bridleway RD-786, Looking West



#### Viewpoint 2: Bridleway RD-786, Looking Northwest



# Viewpoint 3: Bridleway RD-787, near Shurnock Court, Looking North-West



#### Viewpoint 4: Astwood Lane and permissive footpath, Looking South



#### **HGV Routing Plan**