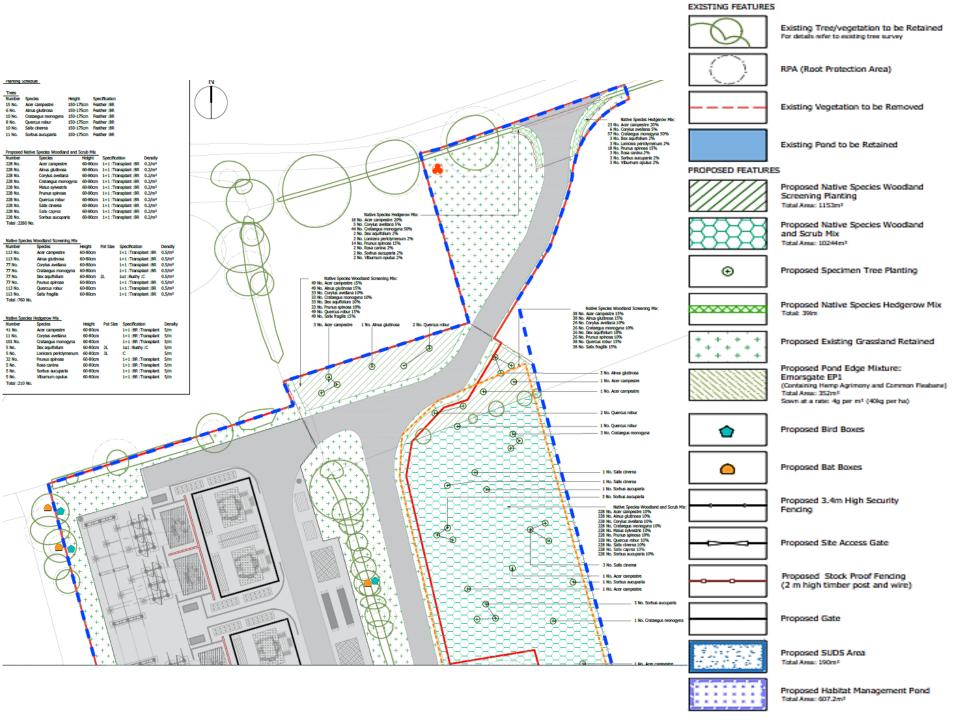

Land South Of, Astwood Lane, Feckenham, Redditch, Worcestershire, B96 6HP

Construction of a Greener Grid Park comprising energy storage and grid balancing equipment, along with associated infrastructure, landscaping and access.

Recommendation: Grant subject to conditions

# Site Location Plan Sub Sta

### Local Plan Allocation Map



# Satellite View



#### **Application Site Context**



#### **Constraints Plan**



**Proposed Site Layout** EXISTING POND 5m EXCLUSION ZONE DENOTED PROPOSED HABITAT MANAGEMENT POND PROPOSED SUDS AREA EXISTING HEDGE LINE 3m EXCLUSION ZONE EITHER SIDE utton Site OVERHEAD TRANSMISSION LINE 10m EXCLUSION ZONE EITHER SIDE



3.4m HIGH PALISADE FENCE

1.6 m STOCK PROOF FENCE



#### **Proposed Access Junction**



Landscape and Biodiversity Mitigation Plan







#### **Battery Container**





#### **Inverter Units**









END ELEVATION

#### **Transformers**







#### **Energy Management Building**







#### Coolers







ELEVATION END ELEVATION

#### Fencing



#### **Switch Houses**





SINGLE DOOR

FITTED WITH PANIC





# Viewpoint 1: Bridleway RD-786, Looking West



#### Viewpoint 2: Bridleway RD-786, Looking Northwest



# Viewpoint 3: Bridleway RD-787, near Shurnock Court, Looking North-West



#### Viewpoint 4: Astwood Lane and permissive footpath, Looking South



#### **HGV Routing Plan**