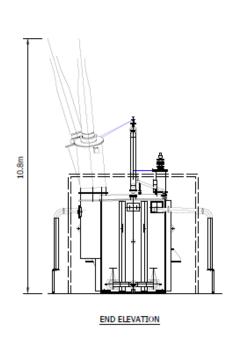

Park comprising energy storage and grid balancing equipment, along with associated infrastructure, landscaping and access.

Recommendation: Grant subject to conditions

# Site Location Plan Sub Sta

### Local Plan Allocation Map



# Satellite View



#### **Application Site Context**



#### **Constraints Plan**



**Proposed Site Layout** EXISTING POND 5m EXCLUSION ZONE DENOTED PROPOSED HABITAT MANAGEMENT POND PROPOSED SUDS AREA EXISTING HEDGE LINE 3m EXCLUSION ZONE EITHER SIDE utton Site OVERHEAD TRANSMISSION LINE 10m EXCLUSION ZONE EITHER SIDE



3.4m HIGH PALISADE FENCE

1.6 m STOCK PROOF FENCE



#### **Proposed Access Junction**



Landscape and Biodiversity Mitigation Plan







#### **Battery Container**





#### **Inverter Units**









END ELEVATION

#### **Transformers**







#### **Energy Management Building**







#### Coolers







ELEVATION END ELEVATION

#### Fencing



#### **Switch Houses**





SINGLE DOOR

FITTED WITH PANIC





# Viewpoint 1: Bridleway RD-786, Looking West



#### Viewpoint 2: Bridleway RD-786, Looking Northwest



# Viewpoint 3: Bridleway RD-787, near Shurnock Court, Looking North-West



#### Viewpoint 4: Astwood Lane and permissive footpath, Looking South



#### **HGV Routing Plan**