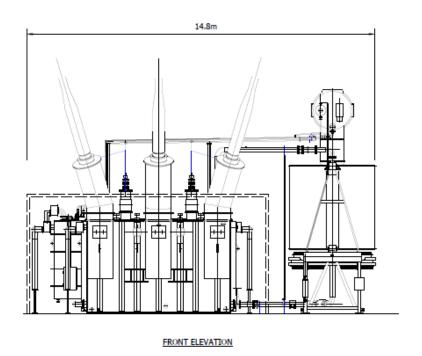

rk comprising energy storage and grid balancing equipment, along with associated infrastructure, landscaping and access.

Recommendation: Grant subject to conditions

# Site Location Plan Sub Sta

### Local Plan Allocation Map



# Satellite View



#### **Application Site Context**



#### **Constraints Plan**



**Proposed Site Layout** EXISTING POND 5m EXCLUSION ZONE DENOTED PROPOSED HABITAT MANAGEMENT POND PROPOSED SUDS AREA EXISTING HEDGE LINE 3m EXCLUSION ZONE EITHER SIDE utton Site OVERHEAD TRANSMISSION LINE 10m EXCLUSION ZONE EITHER SIDE



3.4m HIGH PALISADE FENCE

1.6 m STOCK PROOF FENCE



#### **Proposed Access Junction**



Landscape and Biodiversity Mitigation Plan







#### **Battery Container**





#### **Inverter Units**









END ELEVATION

#### **Transformers**







#### **Energy Management Building**







#### Coolers







ELEVATION END ELEVATION

#### Fencing



#### **Switch Houses**





SINGLE DOOR

FITTED WITH PANIC





# Viewpoint 1: Bridleway RD-786, Looking West



#### Viewpoint 2: Bridleway RD-786, Looking Northwest



# Viewpoint 3: Bridleway RD-787, near Shurnock Court, Looking North-West



#### Viewpoint 4: Astwood Lane and permissive footpath, Looking South



#### **HGV Routing Plan**