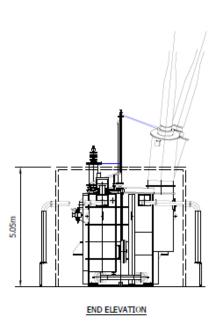

comprising energy storage and grid balancing equipment, along with associated infrastructure, landscaping and access.

Recommendation: Grant subject to conditions

# Site Location Plan Sub Sta

### Local Plan Allocation Map



# Satellite View



#### **Application Site Context**



#### **Constraints Plan**



**Proposed Site Layout** EXISTING POND 5m EXCLUSION ZONE DENOTED PROPOSED HABITAT MANAGEMENT POND PROPOSED SUDS AREA EXISTING HEDGE LINE 3m EXCLUSION ZONE EITHER SIDE utton Site OVERHEAD TRANSMISSION LINE 10m EXCLUSION ZONE EITHER SIDE



3.4m HIGH PALISADE FENCE

1.6 m STOCK PROOF FENCE



#### **Proposed Access Junction**



Landscape and Biodiversity Mitigation Plan







#### **Battery Container**





#### **Inverter Units**









END ELEVATION

#### **Transformers**







#### **Energy Management Building**







#### Coolers







ELEVATION END ELEVATION

#### Fencing



#### **Switch Houses**





SINGLE DOOR

FITTED WITH PANIC





# Viewpoint 1: Bridleway RD-786, Looking West



#### Viewpoint 2: Bridleway RD-786, Looking Northwest



# Viewpoint 3: Bridleway RD-787, near Shurnock Court, Looking North-West



#### Viewpoint 4: Astwood Lane and permissive footpath, Looking South



#### **HGV Routing Plan**