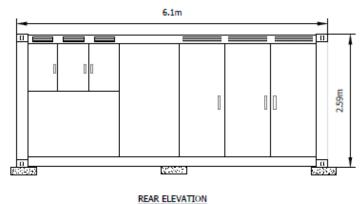

, B96 6HP

Construction of a Greener Grid Park comprising energy storage and grid balancing equipment, along with associated infrastructure, landscaping and access.

Recommendation: Grant subject to conditions

# Site Location Plan Sub Sta

### Local Plan Allocation Map



# Satellite View



#### **Application Site Context**



#### **Constraints Plan**



**Proposed Site Layout** EXISTING POND 5m EXCLUSION ZONE DENOTED PROPOSED HABITAT MANAGEMENT POND PROPOSED SUDS AREA EXISTING HEDGE LINE 3m EXCLUSION ZONE EITHER SIDE utton Site OVERHEAD TRANSMISSION LINE 10m EXCLUSION ZONE EITHER SIDE



3.4m HIGH PALISADE FENCE

1.6 m STOCK PROOF FENCE



#### **Proposed Access Junction**



Landscape and Biodiversity Mitigation Plan







#### **Battery Container**





#### **Inverter Units**









END ELEVATION

#### **Transformers**







#### **Energy Management Building**







#### Coolers







ELEVATION END ELEVATION

#### Fencing



#### **Switch Houses**





SINGLE DOOR

FITTED WITH PANIC





# Viewpoint 1: Bridleway RD-786, Looking West



#### Viewpoint 2: Bridleway RD-786, Looking Northwest



# Viewpoint 3: Bridleway RD-787, near Shurnock Court, Looking North-West



#### Viewpoint 4: Astwood Lane and permissive footpath, Looking South



#### **HGV Routing Plan**