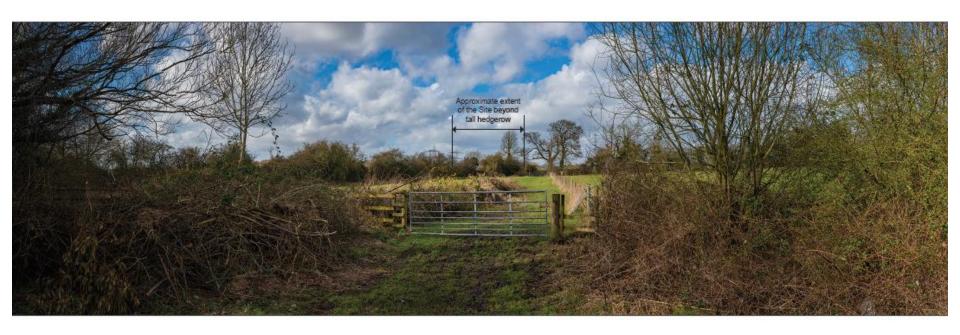

ND 5m EXCLUSION ZONE DENOTED PROPOSED HABITAT MANAGEMENT POND PROPOSED SUDS AREA EXISTING HEDGE LINE 3m EXCLUSION ZONE EITHER SIDE utton Site OVERHEAD TRANSMISSION LINE 10m EXCLUSION ZONE EITHER SIDE



3.4m HIGH PALISADE FENCE

1.6 m STOCK PROOF FENCE



#### **Proposed Access Junction**



Landscape and Biodiversity Mitigation Plan







#### **Battery Container**





#### **Inverter Units**









END ELEVATION

#### **Transformers**







#### **Energy Management Building**







#### Coolers







ELEVATION END ELEVATION

#### Fencing



#### **Switch Houses**





SINGLE DOOR

FITTED WITH PANIC





# Viewpoint 1: Bridleway RD-786, Looking West



#### Viewpoint 2: Bridleway RD-786, Looking Northwest



# Viewpoint 3: Bridleway RD-787, near Shurnock Court, Looking North-West



#### Viewpoint 4: Astwood Lane and permissive footpath, Looking South



#### **HGV Routing Plan**