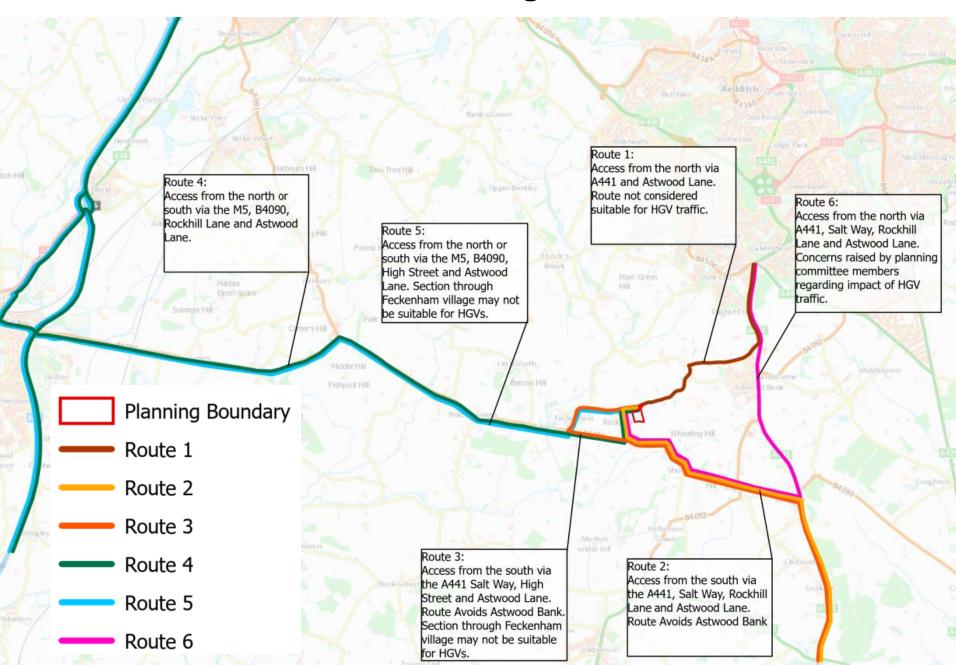

m EXCLUSION ZONE EITHER SIDE utton Site OVERHEAD TRANSMISSION LINE 10m EXCLUSION ZONE EITHER SIDE



3.4m HIGH PALISADE FENCE

1.6 m STOCK PROOF FENCE



#### **Proposed Access Junction**



Landscape and Biodiversity Mitigation Plan







#### **Battery Container**





#### **Inverter Units**









END ELEVATION

#### **Transformers**







#### **Energy Management Building**







#### Coolers







ELEVATION END ELEVATION

#### Fencing



#### **Switch Houses**





SINGLE DOOR

FITTED WITH PANIC





# Viewpoint 1: Bridleway RD-786, Looking West



#### Viewpoint 2: Bridleway RD-786, Looking Northwest



# Viewpoint 3: Bridleway RD-787, near Shurnock Court, Looking North-West



#### Viewpoint 4: Astwood Lane and permissive footpath, Looking South



#### **HGV Routing Plan**