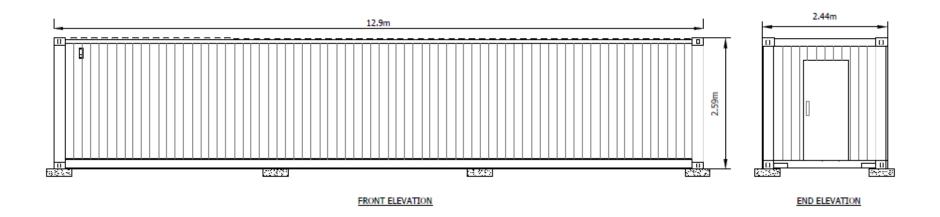

ckenham, Redditch, Worcestershire, B96 6HP

Construction of a Greener Grid Park comprising energy storage and grid balancing equipment, along with associated infrastructure, landscaping and access.

Recommendation: Grant subject to conditions

# Site Location Plan Sub Sta

### Local Plan Allocation Map



# Satellite View



#### **Application Site Context**



#### **Constraints Plan**



**Proposed Site Layout** EXISTING POND 5m EXCLUSION ZONE DENOTED PROPOSED HABITAT MANAGEMENT POND PROPOSED SUDS AREA EXISTING HEDGE LINE 3m EXCLUSION ZONE EITHER SIDE utton Site OVERHEAD TRANSMISSION LINE 10m EXCLUSION ZONE EITHER SIDE



3.4m HIGH PALISADE FENCE

1.6 m STOCK PROOF FENCE



#### **Proposed Access Junction**



Landscape and Biodiversity Mitigation Plan







#### **Battery Container**





#### **Inverter Units**









END ELEVATION

#### **Transformers**







#### **Energy Management Building**







#### Coolers







ELEVATION END ELEVATION

#### Fencing



#### **Switch Houses**





SINGLE DOOR

FITTED WITH PANIC





# Viewpoint 1: Bridleway RD-786, Looking West



#### Viewpoint 2: Bridleway RD-786, Looking Northwest



# Viewpoint 3: Bridleway RD-787, near Shurnock Court, Looking North-West



#### Viewpoint 4: Astwood Lane and permissive footpath, Looking South



#### **HGV Routing Plan**