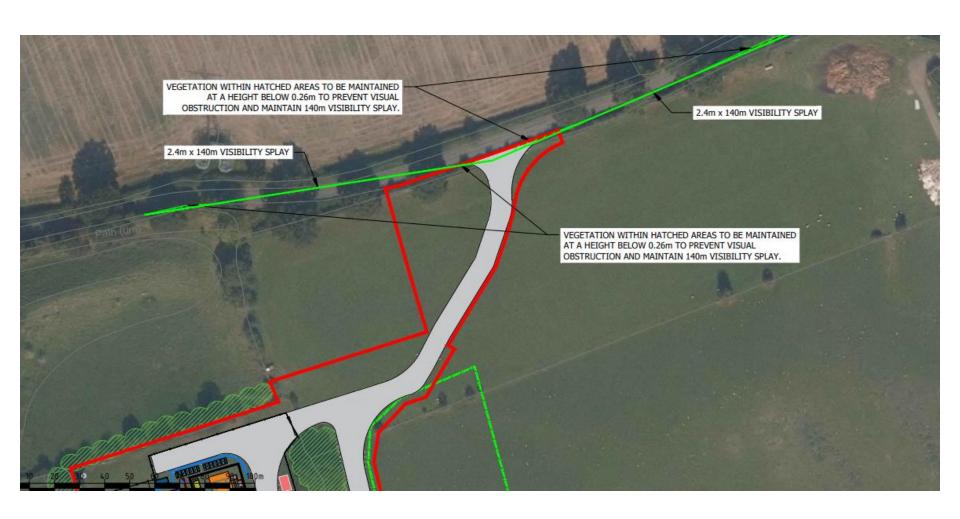

# 21/00195/FUL

Land South Of, Astwood Lane, Feckenham, Redditch, Worcestershire, B96 6HP

Construction of a Greener Grid Park comprising energy storage and grid balancing equipment, along with associated infrastructure, landscaping and access.

Recommendation: Grant subject to conditions

# Site Location Plan Sub Sta

### Local Plan Allocation Map



# Satellite View



#### **Application Site Context**



#### **Constraints Plan**



**Proposed Site Layout** EXISTING POND 5m EXCLUSION ZONE DENOTED PROPOSED HABITAT MANAGEMENT POND PROPOSED SUDS AREA EXISTING HEDGE LINE 3m EXCLUSION ZONE EITHER SIDE utton Site OVERHEAD TRANSMISSION LINE 10m EXCLUSION ZONE EITHER SIDE



3.4m HIGH PALISADE FENCE

1.6 m STOCK PROOF FENCE



#### **Proposed Access Junction**



Landscape and Biodiversity Mitigation Plan







#### **Battery Container**





#### **Inverter Units**









END ELEVATION

#### **Transformers**







#### **Energy Management Building**







#### Coolers







ELEVATION END ELEVATION

#### Fencing



#### **Switch Houses**





SINGLE DOOR

FITTED WITH PANIC





# Viewpoint 1: Bridleway RD-786, Looking West



#### Viewpoint 2: Bridleway RD-786, Looking Northwest



# Viewpoint 3: Bridleway RD-787, near Shurnock Court, Looking North-West



#### Viewpoint 4: Astwood Lane and permissive footpath, Looking South



#### **HGV Routing Plan**