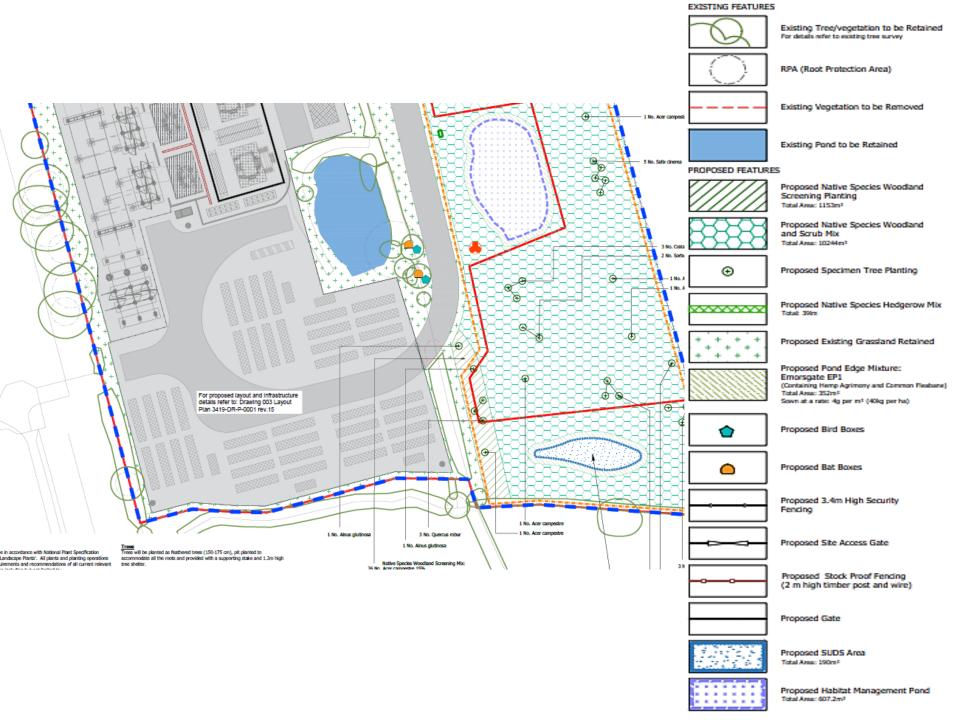

and South Of, Astwood Lane, Feckenham, Redditch, Worcestershire, B96 6HP

Construction of a Greener Grid Park comprising energy storage and grid balancing equipment, along with associated infrastructure, landscaping and access.

Recommendation: Grant subject to conditions

# Site Location Plan Sub Sta

### Local Plan Allocation Map



# Satellite View



#### **Application Site Context**



#### **Constraints Plan**



**Proposed Site Layout** EXISTING POND 5m EXCLUSION ZONE DENOTED PROPOSED HABITAT MANAGEMENT POND PROPOSED SUDS AREA EXISTING HEDGE LINE 3m EXCLUSION ZONE EITHER SIDE utton Site OVERHEAD TRANSMISSION LINE 10m EXCLUSION ZONE EITHER SIDE



3.4m HIGH PALISADE FENCE

1.6 m STOCK PROOF FENCE



#### **Proposed Access Junction**



Landscape and Biodiversity Mitigation Plan







#### **Battery Container**





#### **Inverter Units**









END ELEVATION

#### **Transformers**







#### **Energy Management Building**







#### Coolers







ELEVATION END ELEVATION

#### Fencing



#### **Switch Houses**





SINGLE DOOR

FITTED WITH PANIC





# Viewpoint 1: Bridleway RD-786, Looking West



#### Viewpoint 2: Bridleway RD-786, Looking Northwest



# Viewpoint 3: Bridleway RD-787, near Shurnock Court, Looking North-West



#### Viewpoint 4: Astwood Lane and permissive footpath, Looking South



#### **HGV Routing Plan**