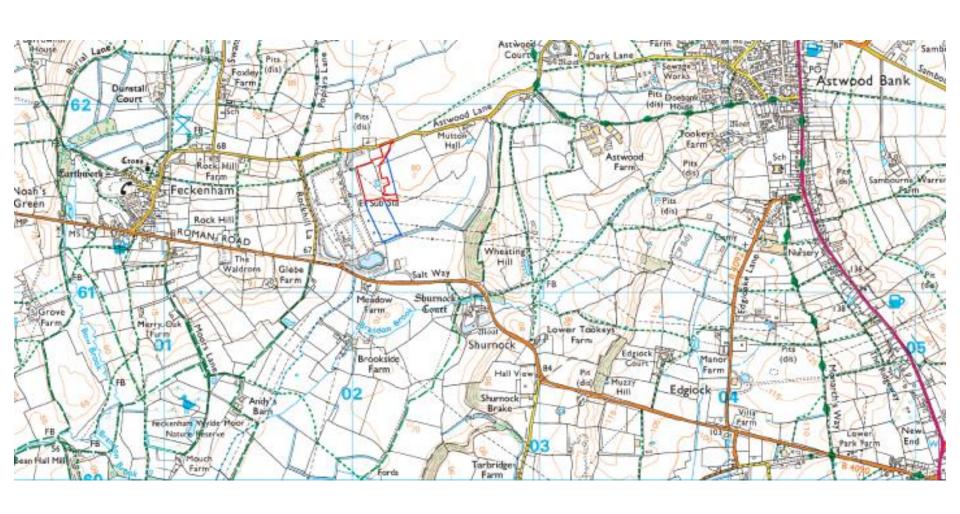

# 21/00195/FUL

Land South Of, Astwood Lane, Feckenham, Redditch, Worcestershire, B96 6HP

Construction of a Greener Grid Park comprising energy storage and grid balancing equipment, along with associated infrastructure, landscaping and access.

Recommendation: Grant subject to conditions

# Site Location Plan Sub Sta

### Local Plan Allocation Map



# Satellite View



#### **Application Site Context**



#### **Constraints Plan**



**Proposed Site Layout** EXISTING POND 5m EXCLUSION ZONE DENOTED PROPOSED HABITAT MANAGEMENT POND PROPOSED SUDS AREA EXISTING HEDGE LINE 3m EXCLUSION ZONE EITHER SIDE utton Site OVERHEAD TRANSMISSION LINE 10m EXCLUSION ZONE EITHER SIDE



3.4m HIGH PALISADE FENCE

1.6 m STOCK PROOF FENCE



#### **Proposed Access Junction**



Landscape and Biodiversity Mitigation Plan







#### **Battery Container**





#### **Inverter Units**









END ELEVATION

#### **Transformers**







#### **Energy Management Building**







#### Coolers







ELEVATION END ELEVATION

#### Fencing



#### **Switch Houses**





SINGLE DOOR

FITTED WITH PANIC





# Viewpoint 1: Bridleway RD-786, Looking West



#### Viewpoint 2: Bridleway RD-786, Looking Northwest



# Viewp