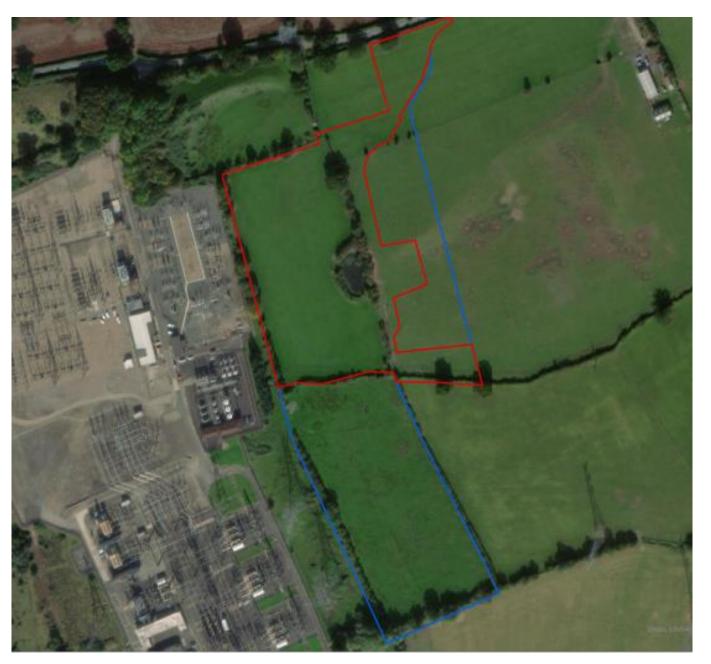

# 21/00195/FUL

Land South Of, Astwood Lane, Feckenham, Redditch, Worcestershire, B96 6HP

Construction of a Greener Grid Park comprising energy storage and grid balancing equipment, along with associated infrastructure, landscaping and access.

Recommendation: Grant subject to conditions

# Site Location Plan Sub Sta

### Local Plan Allocation Map



# Satellite View



#### **Application Site Context**



#### **Constraints Plan**



**Proposed Site Layout** EXISTING POND 5m EXCLUSION ZONE DENOTED PROPOSED HABITAT MANAGEMENT POND PROPOSED SUDS AREA EXISTING HEDGE LINE 3m EXCLUSION ZONE EITHER SIDE utton Site OVERHEAD TRANSMISSION LINE 10m EXCLUSION ZONE EITHER SIDE



3.4m HIGH PALISADE FENCE

1.6 m STOCK PROOF FENCE



#### **Proposed Access Junction**



Landscape and Biodiversity Mitigation Plan







#### **Battery Container**





#### **Inverter Units**









END ELEVATION

#### **Transformers**







#### **Energy Management Building**







#### Coolers







ELEVATION END ELEVATION

#### Fencing



#### **Switch Houses**





SINGLE DOOR

FITTED WITH PANIC





# Viewpoint 1: Bridleway RD-786, Looking West



#### Viewpoint 2: Bridleway