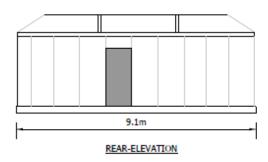

Site Location Plan Sub Sta

### Local Plan Allocation Map



# Satellite View



#### **Application Site Context**



#### **Constraints Plan**



**Proposed Site Layout** EXISTING POND 5m EXCLUSION ZONE DENOTED PROPOSED HABITAT MANAGEMENT POND PROPOSED SUDS AREA EXISTING HEDGE LINE 3m EXCLUSION ZONE EITHER SIDE utton Site OVERHEAD TRANSMISSION LINE 10m EXCLUSION ZONE EITHER SIDE



3.4m HIGH PALISADE FENCE

1.6 m STOCK PROOF FENCE



#### **Proposed Access Junction**



Landscape and Biodiversity Mitigation Plan







#### **Battery Container**





#### **Inverter Units**









END ELEVATION

#### **Transformers**







#### **Energy Management Building**







#### Coolers







ELEVATION END ELEVATION

#### Fencing



#### **Switch Houses**





SINGLE DOOR

FITTED WITH PANIC





# Viewpoint 1: Bridleway RD-786, Looking West



#### Viewpoint 2: Bridleway RD-786, Looking Northwest



# Viewpoint 3: Bridleway RD-787, near Shurnock Court, Looking North-West



#### Viewpoint 4: Astwood Lane and permissive footpath, Looking South



#### **HGV Routing Plan**