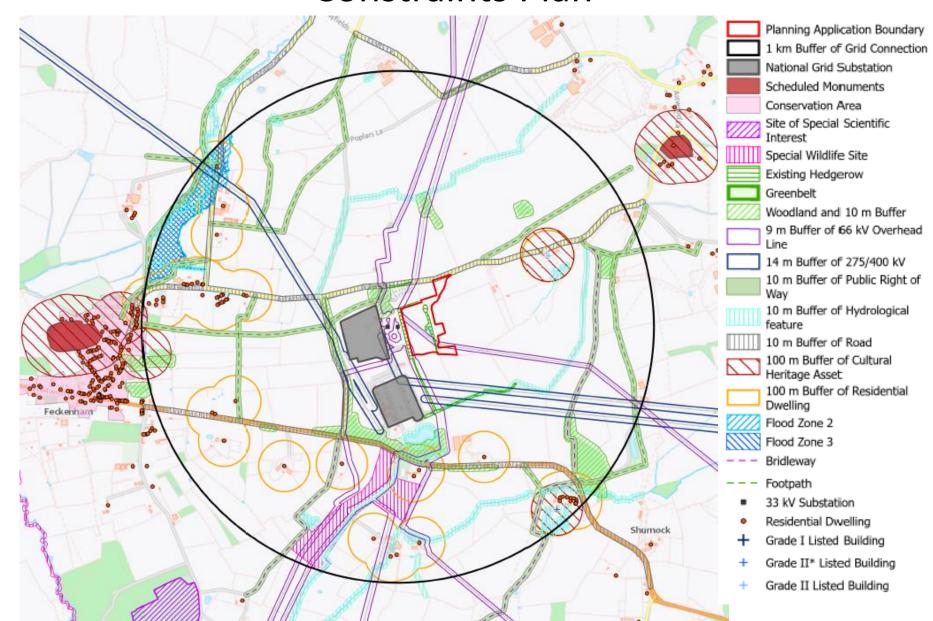

#### **Constraints Plan**

**Proposed Site Layout** EXISTING POND 5m EXCLUSION ZONE DENOTED PROPOSED HABITAT MANAGEMENT POND PROPOSED SUDS AREA EXISTING HEDGE LINE 3m EXCLUSION ZONE EITHER SIDE utton Site OVERHEAD TRANSMISSION LINE 10m EXCLUSION ZONE EITHER SIDE