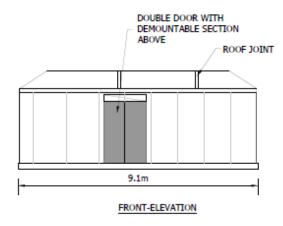

tion: Grant subject to conditions

# Site Location Plan Sub Sta

### Local Plan Allocation Map



# Satellite View



#### **Application Site Context**



#### **Constraints Plan**



**Proposed Site Layout** EXISTING POND 5m EXCLUSION ZONE DENOTED PROPOSED HABITAT MANAGEMENT POND PROPOSED SUDS AREA EXISTING HEDGE LINE 3m EXCLUSION ZONE EITHER SIDE utton Site OVERHEAD TRANSMISSION LINE 10m EXCLUSION ZONE EITHER SIDE



3.4m HIGH PALISADE FENCE

1.6 m STOCK PROOF FENCE



#### **Proposed Access Junction**



Landscape and Biodiversity Mitigation Plan







#### **Battery Container**





#### **Inverter Units**









END ELEVATION

#### **Transformers**







#### **Energy Management Building**







#### Coolers







ELEVATION END ELEVATION

#### Fencing



#### **Switch Houses**





SINGLE DOOR

FITTED WITH PANIC





# Viewpoint 1: Bridleway RD-786, Looking West



#### Viewpoint 2: Bridleway RD-786, Looking Northwest



# Viewpoint 3: Bridleway RD-787, near Shurnock Court, Looking North-West



#### Viewpoint 4: Astwood Lane and permissive footpath, Looking South



#### **HGV Routing Plan**