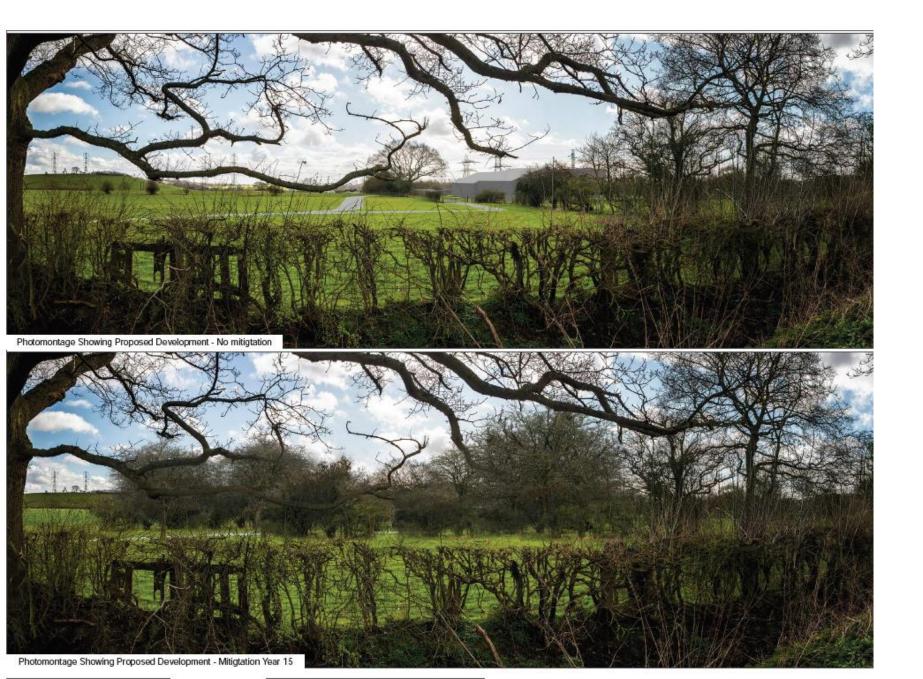

DS AREA EXISTING HEDGE LINE 3m EXCLUSION ZONE EITHER SIDE utton Site OVERHEAD TRANSMISSION LINE 10m EXCLUSION ZONE EITHER SIDE



3.4m HIGH PALISADE FENCE

1.6 m STOCK PROOF FENCE



#### **Proposed Access Junction**



Landscape and Biodiversity Mitigation Plan







#### **Battery Container**





#### **Inverter Units**









END ELEVATION

#### **Transformers**







#### **Energy Management Building**







#### Coolers







ELEVATION END ELEVATION

#### Fencing



#### **Switch Houses**





SINGLE DOOR

FITTED WITH PANIC





# Viewpoint 1: Bridleway RD-786, Looking West



#### Viewpoint 2: Bridleway RD-786, Looking Northwest



# Viewpoint 3: Bridleway RD-787, near Shurnock Court, Looking North-West



#### Viewpoint 4: Astwood Lane and permissive footpath, Looking South



#### **HGV Routing Plan**