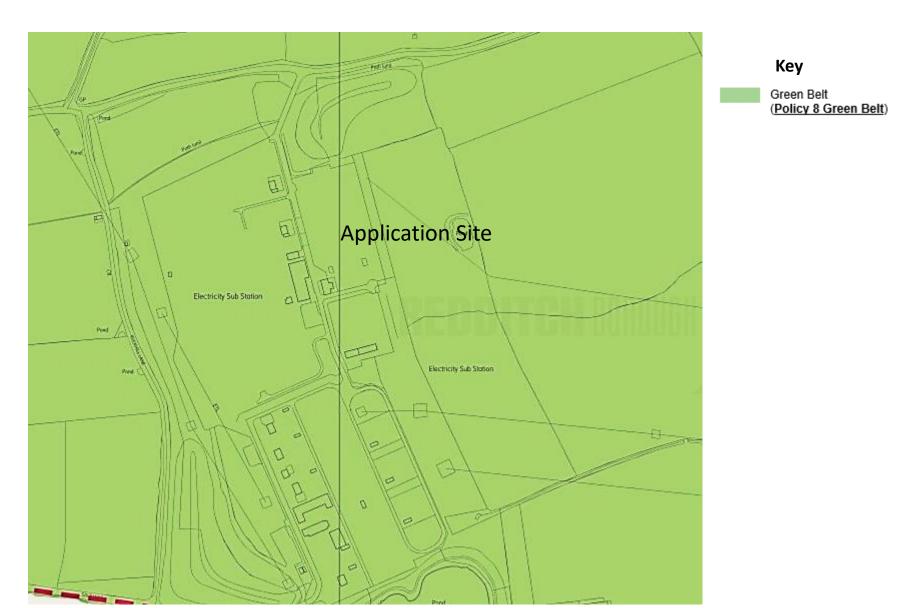

# 21/00195/FUL

Land South Of, Astwood Lane, Feckenham, Redditch, Worcestershire, B96 6HP

Construction of a Greener Grid Park comprising energy storage and grid balancing equipment, along with associated infrastructure, landscaping and access.

Recommendation: Grant subject to conditions

# Site Location Plan Sub Sta

### Local Plan Allocation Map



# Satellite View



#### **Application Site Context**



#### **Constraints Plan**



**Proposed Site Layout** EXISTING POND 5m EXCLUSION ZONE DENOTED PROPOSED HABITAT MANAGEMENT POND PROPOSED SUDS AREA EXISTING HEDGE LINE 3m EXCLUSION ZONE EITHER SIDE utton Site OVERHEAD TRANSMISSION LINE 10m EXCLUSION ZONE EITHER SIDE



3.4m HIGH PALISADE FENCE

1.6 m STOCK PROOF FENCE



#### **Proposed Access Junction**



Landscape and Biodiversity Mitigation Plan







#### **Battery Container**





#### **Inverter Units**









END ELEVATION

#### **Transformers**







#### **Energy Management Building**







#### Coolers







ELEVATION END ELEVATION

#### Fencing



#### **Switch Houses**





SINGLE DOOR

FITTED WITH PANIC





# Viewpoint 1: Bridleway RD-786, Looking West



#### Vi