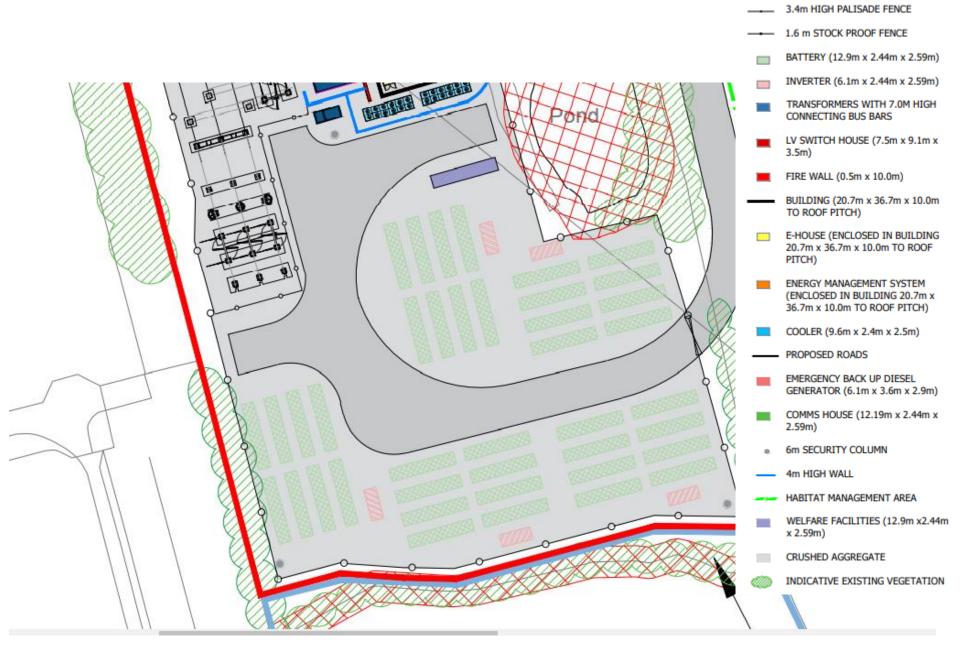

#### **Constraints Plan**

**Proposed Site Layout** EXISTING POND 5m EXCLUSION ZONE DENOTED PROPOSED HABITAT MANAGEMENT POND PROPOSED SUDS AREA EXISTING HEDGE LINE 3m EXCLUSION ZONE EITHER SIDE utton Site OVERHEAD TRANSMISSION LINE 10m EXCLUSION ZONE EITHER SIDE

3.4m HIGH PALISADE FENCE

1.6 m STOCK PROOF FENCE