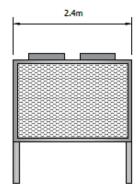

with associated infrastructure, landscaping and access.

Recommendation: Grant subject to conditions

# Site Location Plan Sub Sta

### Local Plan Allocation Map



# Satellite View



#### **Application Site Context**



#### **Constraints Plan**



**Proposed Site Layout** EXISTING POND 5m EXCLUSION ZONE DENOTED PROPOSED HABITAT MANAGEMENT POND PROPOSED SUDS AREA EXISTING HEDGE LINE 3m EXCLUSION ZONE EITHER SIDE utton Site OVERHEAD TRANSMISSION LINE 10m EXCLUSION ZONE EITHER SIDE



3.4m HIGH PALISADE FENCE

1.6 m STOCK PROOF FENCE



#### **Proposed Access Junction**



Landscape and Biodiversity Mitigation Plan







#### **Battery Container**





#### **Inverter Units**









END ELEVATION

#### **Transformers**







#### **Energy Management Building**







#### Coolers







ELEVATION END ELEVATION

#### Fencing



#### **Switch Houses**





SINGLE DOOR

FITTED WITH PANIC





# Viewpoint 1: Bridleway RD-786, Looking West



#### Viewpoint 2: Bridleway RD-786, Looking Northwest



# Viewpoint 3: Bridleway RD-787, near Shurnock Court, Looking North-West



#### Viewpoint 4: Astwood Lane and permissive footpath, Looking South



#### **HGV Routing Plan**