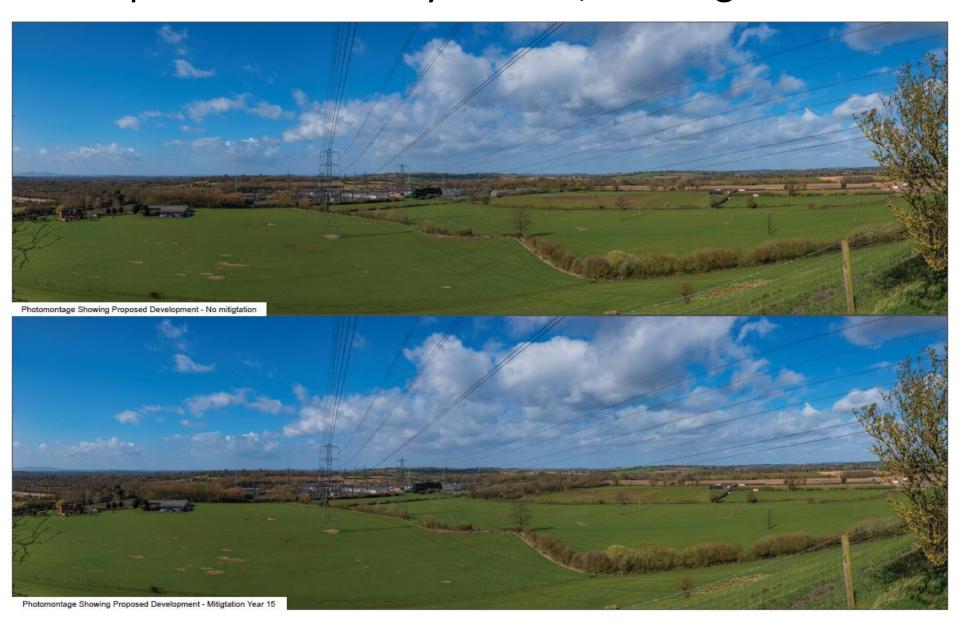

ntext**



#### **Constraints Plan**



**Proposed Site Layout** EXISTING POND 5m EXCLUSION ZONE DENOTED PROPOSED HABITAT MANAGEMENT POND PROPOSED SUDS AREA EXISTING HEDGE LINE 3m EXCLUSION ZONE EITHER SIDE utton Site OVERHEAD TRANSMISSION LINE 10m EXCLUSION ZONE EITHER SIDE



3.4m HIGH PALISADE FENCE

1.6 m STOCK PROOF FENCE



#### **Proposed Access Junction**



Landscape and Biodiversity Mitigation Plan







#### **Battery Container**





#### **Inverter Units**









END ELEVATION

#### **Transformers**







#### **Energy Management Building**







#### Coolers







ELEVATION END ELEVATION

#### Fencing



#### **Switch Houses**





SINGLE DOOR

FITTED WITH PANIC





# Viewpoint 1: Bridleway RD-786, Looking West



#### Viewpoint 2: Bridleway RD-786, Looking Northwest



# Viewpoint 3: Bridleway RD-787, near Shurnock Court, Looking North-West



#### Viewpoint 4: Astwood Lane and permissive footpath, Looking South



#### **HGV Routing Plan**