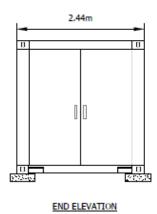

re, B96 6HP

Construction of a Greener Grid Park comprising energy storage and grid balancing equipment, along with associated infrastructure, landscaping and access.

Recommendation: Grant subject to conditions

# Site Location Plan Sub Sta

### Local Plan Allocation Map



# Satellite View



#### **Application Site Context**



#### **Constraints Plan**



**Proposed Site Layout** EXISTING POND 5m EXCLUSION ZONE DENOTED PROPOSED HABITAT MANAGEMENT POND PROPOSED SUDS AREA EXISTING HEDGE LINE 3m EXCLUSION ZONE EITHER SIDE utton Site OVERHEAD TRANSMISSION LINE 10m EXCLUSION ZONE EITHER SIDE



3.4m HIGH PALISADE FENCE

1.6 m STOCK PROOF FENCE



#### **Proposed Access Junction**



Landscape and Biodiversity Mitigation Plan







#### **Battery Container**





#### **Inverter Units**









END ELEVATION

#### **Transformers**







#### **Energy Management Building**







#### Coolers







ELEVATION END ELEVATION

#### Fencing



#### **Switch Houses**





SINGLE DOOR

FITTED WITH PANIC





# Viewpoint 1: Bridleway RD-786, Looking West



#### Viewpoint 2: Bridleway RD-786, Looking Northwest



# Viewpoint 3: Bridleway RD-787, near Shurnock Court, Looking North-West



#### Viewpoint 4: Astwood Lane and permissive footpath, Looking South



#### **HGV Routing Plan**