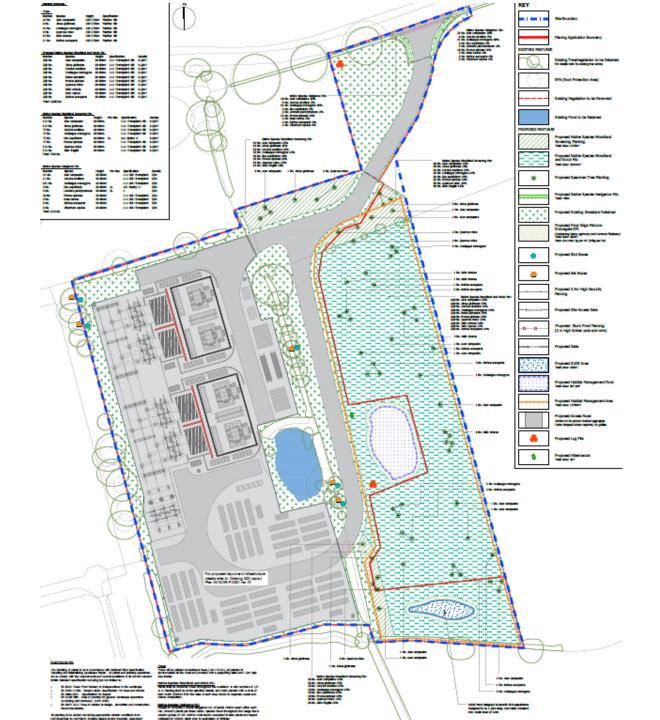

L

Land South Of, Astwood Lane, Feckenham, Redditch, Worcestershire, B96 6HP

Construction of a Greener Grid Park comprising energy storage and grid balancing equipment, along with associated infrastructure, landscaping and access.

Recommendation: Grant subject to conditions

# Site Location Plan Sub Sta

### Local Plan Allocation Map



# Satellite View



#### **Application Site Context**



#### **Constraints Plan**



**Proposed Site Layout** EXISTING POND 5m EXCLUSION ZONE DENOTED PROPOSED HABITAT MANAGEMENT POND PROPOSED SUDS AREA EXISTING HEDGE LINE 3m EXCLUSION ZONE EITHER SIDE utton Site OVERHEAD TRANSMISSION LINE 10m EXCLUSION ZONE EITHER SIDE



3.4m HIGH PALISADE FENCE

1.6 m STOCK PROOF FENCE



#### **Proposed Access Junction**



Landscape and Biodiversity Mitigation Plan







#### **Battery Container**





#### **Inverter Units**









END ELEVATION

#### **Transformers**







#### **Energy Management Building**







#### Coolers







ELEVATION END ELEVATION

#### Fencing



#### **Switch Houses**





SINGLE DOOR

FITTED WITH PANIC





# Viewpoint 1: Bridleway RD-786, Looking West



#### Viewpoint 2: Bridleway RD-786, Looking Northwest



# Viewpoint 3: Bridleway RD-787, near Shurnock Court, Looking North-West



#### Viewpoint 4: Astwood Lane and permissive footpath, Looking South



#### **HGV Routing Plan**