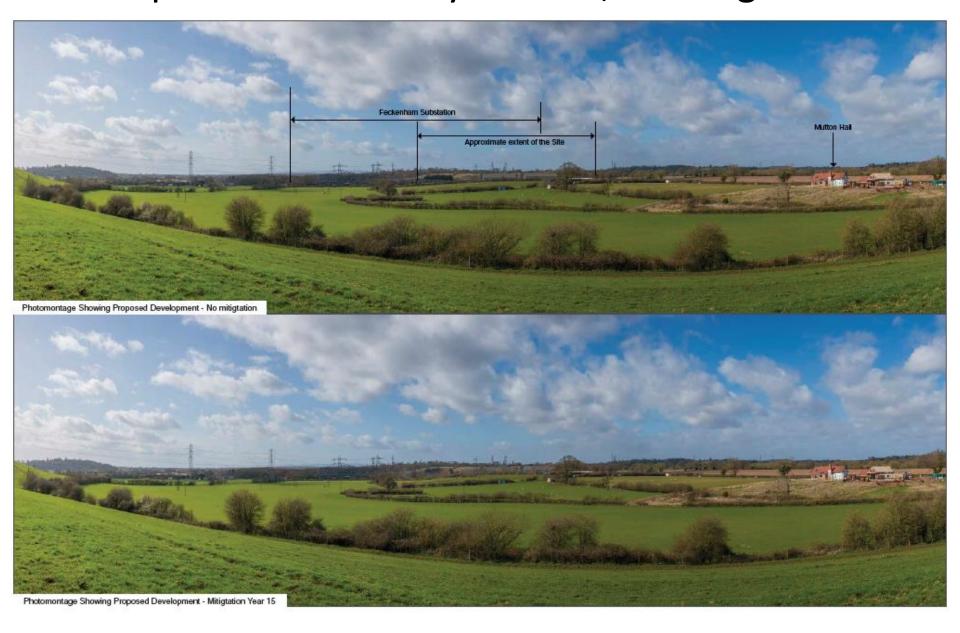

ion Map



# Satellite View



#### **Application Site Context**



#### **Constraints Plan**



**Proposed Site Layout** EXISTING POND 5m EXCLUSION ZONE DENOTED PROPOSED HABITAT MANAGEMENT POND PROPOSED SUDS AREA EXISTING HEDGE LINE 3m EXCLUSION ZONE EITHER SIDE utton Site OVERHEAD TRANSMISSION LINE 10m EXCLUSION ZONE EITHER SIDE



3.4m HIGH PALISADE FENCE

1.6 m STOCK PROOF FENCE



#### **Proposed Access Junction**



Landscape and Biodiversity Mitigation Plan







#### **Battery Container**





#### **Inverter Units**









END ELEVATION

#### **Transformers**







#### **Energy Management Building**







#### Coolers







ELEVATION END ELEVATION

#### Fencing



#### **Switch Houses**





SINGLE DOOR

FITTED WITH PANIC





# Viewpoint 1: Bridleway RD-786, Looking West



#### Viewpoint 2: Bridleway RD-786, Looking Northwest



# Viewpoint 3: Bridleway RD-787, near Shurnock Court, Looking North-West



#### Viewpoint 4: Astwood Lane and permissive footpath, Looking South



#### **HGV Routing Plan**