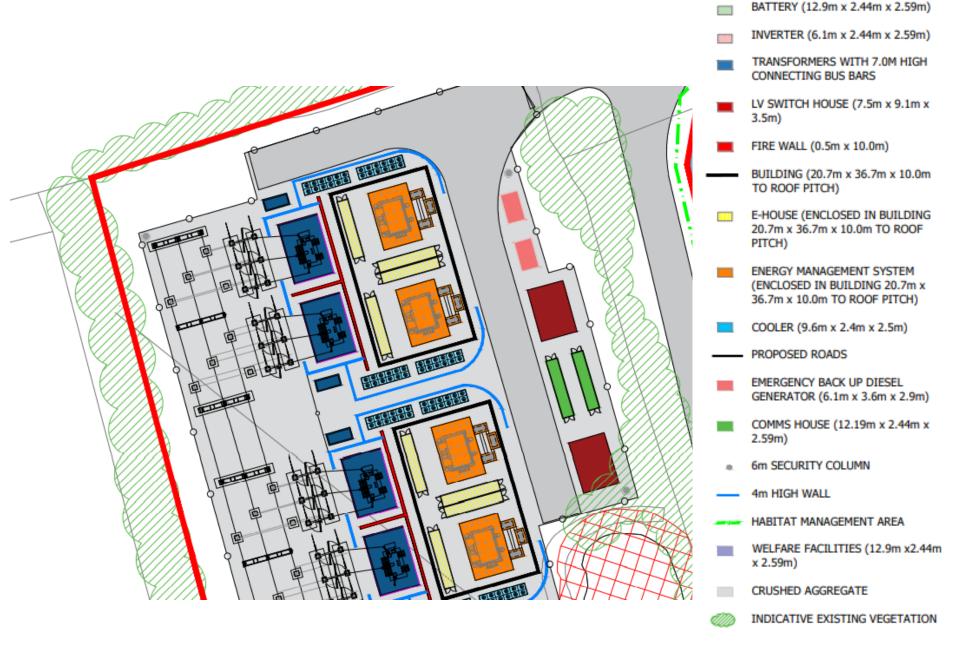

#### **Constraints Plan**

**Proposed Site Layout** EXISTING POND 5m EXCLUSION ZONE DENOTED PROPOSED HABITAT MANAGEMENT POND PROPOSED SUDS AREA EXISTING HEDGE LINE 3m EXCLUSION ZONE EITHER SIDE utton Site OVERHEAD TRANSMISSION LINE 10m EXCLUSION ZONE EITHER SIDE