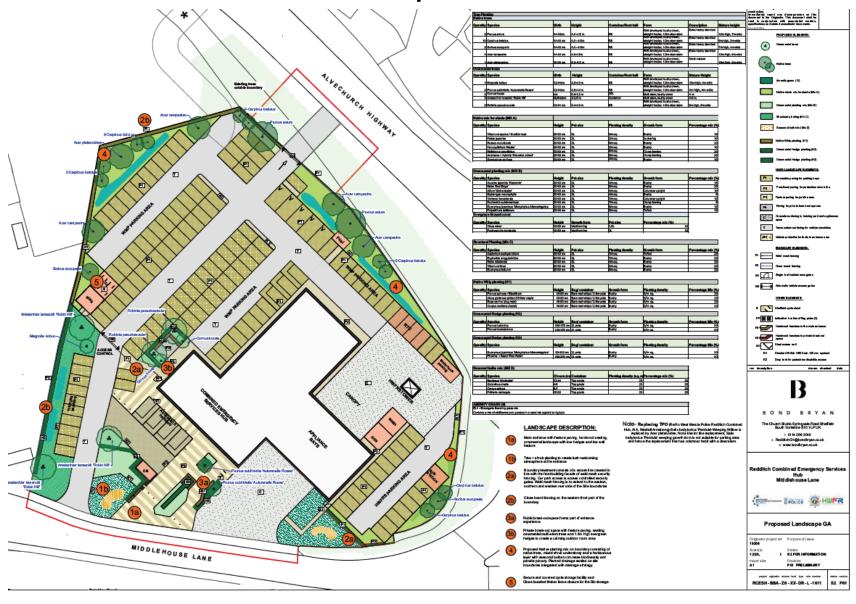

# 22/00016/FUL

Land at Middlehouse Lane, Redditch

Full planning application for the demolition of existing training tower and erection of three-storey combined Emergency Services Hub building, training tower, associated car parking and cycle storage, at-grade external training area, re-fuel facility, sub-station, 35-metre telecommunications antenna, vehicular access and associated works

Recommendation: grant subject to conditions

### Policies Map Extract



#### Site Location





### Aerial views





Aerial View of Site (2007) Showing Former Adult Education Centre Buildings

### Ownership plan - existing



### Ownership plan - proposed



# Proposed site plan





### Landscape Plan



### Proposed ground floor plans



### Proposed first (left) & second (right) floor plans



### Proposed roof plan



#### **Sections**





#### **Elevations**





BOND BR 1 011 4 208 2 040 e RCESH@bondbryan.co w www.bondbryan.co Redditch Combined Emerg Middlehouse La POLICE

Pronoced GA Flevet

Hub

#### **Elevations**



External Envelope Materials Key:

EDDE Exernal Door - Municipiin Pranned Fully Glazed Door

EDDE Exernal Door - Louried Door

EDDE External DOOR

Key-Elevation Key



BOND
The Church Bode Sp
Sush Veter

### ACES-Sp
W www.br

Redditch Comb Ined
Middleh

Proposed GA

### Elevations showing antenna









# **Artists Impressions**





# **Artists Impressions**





#### Views from Middlehouse Lane







### Images of site



View ESE of Redditch Fire Station Birmin