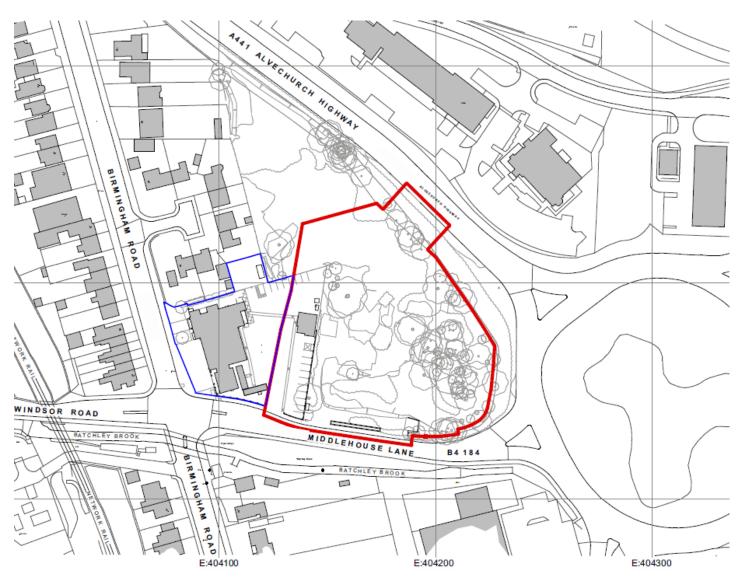

# 22/00016/FUL

Land at Middlehouse Lane, Redditch

Full planning application for the demolition of existing training tower and erection of three-storey combined Emergency Services Hub building, training tower, associated car parking and cycle storage, at-grade external training area, re-fuel facility, sub-station, 35-metre telecommunications antenna, vehicular access and associated works

Recommendation: grant subject to conditions

### Policies Map Extract



#### Site Location





### Aerial views





Aerial View of Site (2007) Showing Former Adult Education Centre Buildings

### Ownership plan - existing



### Ownership plan - proposed



# Proposed site plan





### Landscape Plan



### Proposed ground floor plans



### Proposed first (left) & second (right) floor plans



### Proposed roof plan



#### **Sections**





#### **Elevations**





BOND BR 1 011 4 208 2 040 e RCESH@bondbryan.co w www.bondbryan.co Redditch Combined Emerg Middlehouse La POLICE

Pronoced GA Flevet

Hub

#### **Elevations**



External Envelope Materials Key:

EDDE Exernal Door - Municipiin Pranned Fully Glazed Door

EDDE Exernal Door - Louried Door

EDDE External DOOR

Key-Elevation Key



BOND
The Church Bode Sp
Sush Veter

### ACES-Sp
W www.br

Redditch Comb Ined
Middleh

Pro