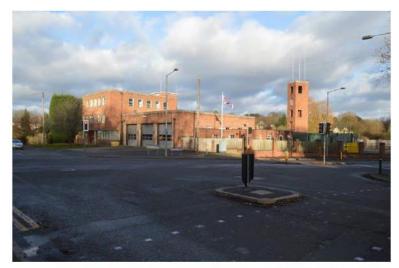

### Images of site

View ESE of Redditch Fire Station Birmingham Road Frontage

View WNW of E Elevation of Redditch Fire Station