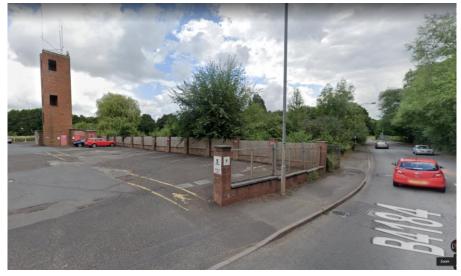

# Images of site

View NW from Middlehouse Lane (Training Tower visible)

View NNE of Redditch Fire Station from Junction of Birmingham Road and Middlehouse Lane

View N of Training Tower

**View South of Training Tower**