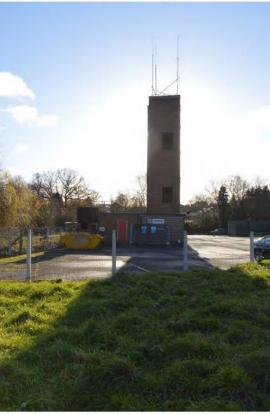

# Images of site

View NW from Middlehouse Lane (Training Tower visible)

View NNE of Redditch Fire Station from Junction of Birmingham Road and Middlehouse Lane

View N of Training Tower

**View South of Training Tower**