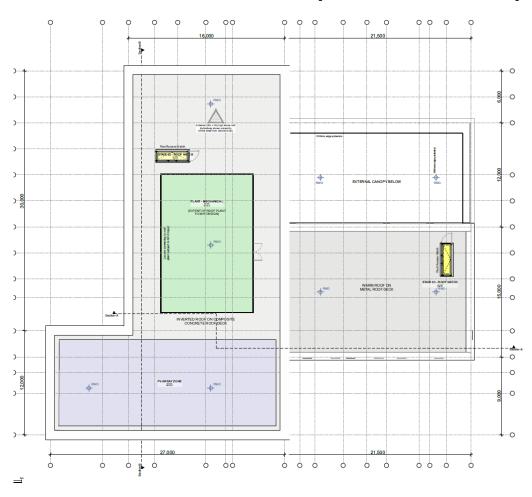

d at Middlehouse Lane, Redditch

Full planning application for the demolition of existing training tower and erection of three-storey combined Emergency Services Hub building, training tower, associated car parking and cycle storage, at-grade external training area, re-fuel facility, sub-station, 35-metre telecommunications antenna, vehicular access and associated works

Recommendation: grant subject to conditions

### Policies Map Extract



#### Site Location





### Aerial views





Aerial View of Site (2007) Showing Former Adult Education Centre Buildings

### Ownership plan - existing



### Ownership plan - proposed



# Proposed site plan





### Landscape Plan



### Proposed ground floor plans



### Proposed first (left) & second (right) floor plans



### Proposed roof plan



#### **Sections**





#### **Elevations**





BOND BR 1 011 4 208 2 040 e RCESH@bondbryan.co w www.bondbryan.co Redditch Combined Emerg Middlehouse La POLICE

Pronoced GA Flevet

Hub

#### **Elevations**



External Envelope Materials Key:

EDDE Exernal Door - Municipiin Pranned Fully Glazed Door

EDDE Exernal Door - Louried Door

EDDE External DOOR

Key-Elevation Key



BOND
The Church Bode Sp
Sush Veter

### ACES-Sp
W www.br

Redditch Comb Ined
Middleh

Proposed GA

### Elevations showing antenna









# **Artists Impressions**





# **Artists Impressions**





#### Views from Middlehouse Lane







### Images of site



View ESE of Redditch Fire Station Birmingham Road Frontage



View WNW of E Elevation of Redditch Fire Station

### Images of site



View W of Middlehouse Lan