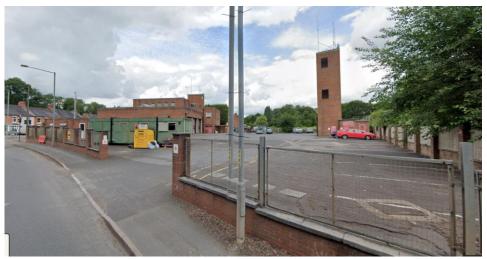

### Images of site

View ESE of Redditch Fire Station Birmingham Road Frontage

View WNW of E Elevation of Redditch Fire Station