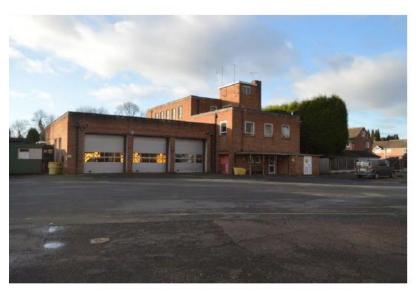

### Images of site

View ESE of Redditch Fire Station Birmingham Road Frontage

View WNW of E Elevation of Redditch Fire Station