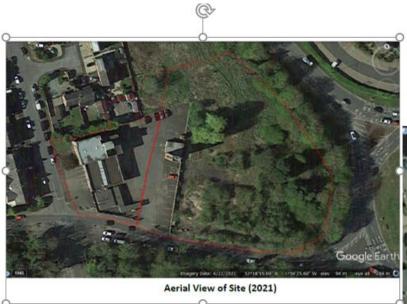

### Aerial views

Aerial View of Site (2007) Showing Former Adult Education Centre Buildings