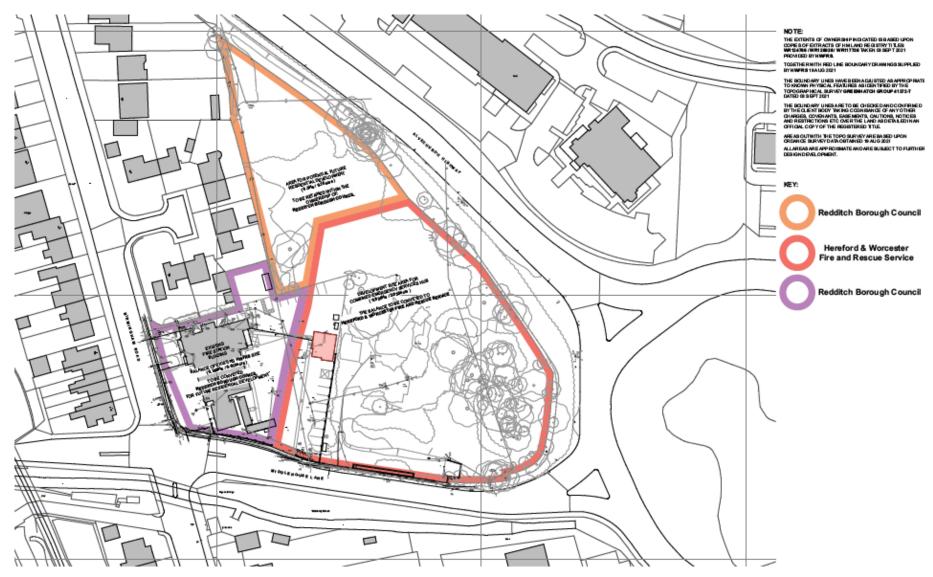

# 22/00016/FUL

Land at Middlehouse Lane, Redditch

Full planning application for the demolition of existing training tower and erection of three-storey combined Emergency Services Hub building, training tower, associated car parking and cycle storage, at-grade external training area, re-fuel facility, sub-station, 35-metre telecommunications antenna, vehicular access and associated works

Recommendation: grant subject to conditions

### Policies Map Extract



#### Site Location





### Aerial views





Aerial View of Site (2007) Showing Former Adult Education Centre Buildings

### Ownership plan - existing



### Ownership plan - proposed



# Proposed site plan





### Landscape Plan



### Proposed ground floor plans



### Proposed first (left) & second (right) floor plans



### Proposed roof plan



#### **Sections**





#### **Elevations**





BOND BR 1 011 4 208 2 040 e RCESH@bondbryan.co w www.bondbryan.co Redditch Combined Emerg Middlehouse La POLICE

Pronoced GA Flevet

Hub

#### **Elevations**



External Envelope Materials Key:

EDDE Exernal Door - Municipiin Pranned Fully Glazed Door

EDDE Exernal Door - Louried Door

EDDE External DOOR

Key-Elevation Key



BOND
The Church Bode Sp
Sush Veter

### ACES-Sp
W www.br

Redditch Comb Ined
Middleh

Proposed GA

### Elevations showing antenna









# **Artists Impressions**





# **Artists Impressions**





#### Views from Middlehouse Lane







### Images of