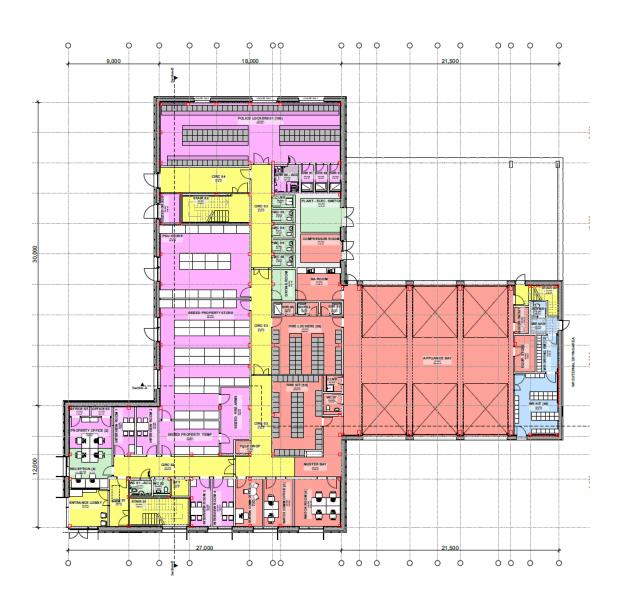

# 22/00016/FUL

Land at Middlehouse Lane, Redditch

Full planning application for the demolition of existing training tower and erection of three-storey combined Emergency Services Hub building, training tower, associated car parking and cycle storage, at-grade external training area, re-fuel facility, sub-station, 35-metre telecommunications antenna, vehicular access and associated works

Recommendation: grant subject to conditions

### Policies Map Extract



#### Site Location





### Aerial views





Aerial View of Site (2007) Showing Former Adult Education Centre Buildings

### Ownership plan - existing



### Ownership plan - proposed



# Proposed site plan





### Landscape Plan



### Proposed ground floor plans



### Proposed first (left) & second (right) floor plans



### Proposed roof plan



#### **Sections**





#### **Elevations**





BOND BR 1 011 4 208 2 040 e RCESH@bondbryan.co w www.bondbryan.co Redditch Combined Emerg Middlehouse La POLICE

Pronoced GA Flevet

Hub

#### **Elevations**



External Envelope Materials Key:

EDDE Exernal Door - Municipiin Pranned Fully Glazed Door

EDDE Exernal Door - Louried Door

EDDE External DOOR

Key-Elevation Key



BOND
The Church Bode Sp
Sush Veter

### ACES-Sp
W www.br

Redditch Comb Ined
Middleh

Proposed GA

### Elevations showing antenna









# **Artists Impressions**





# **Artists Impressions**





#### Views from Middlehouse Lane







### Images of site



View ESE of Redditch Fire Station Birmingham Road Frontage



View WNW of E