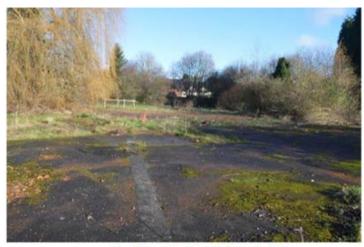

### Images of site

View W of Middlehouse Lane Frontage In E part of Site

View N showing hardstanding in E part of Site

View NE over hardstanding in E part of Site

View NW of N part of Site