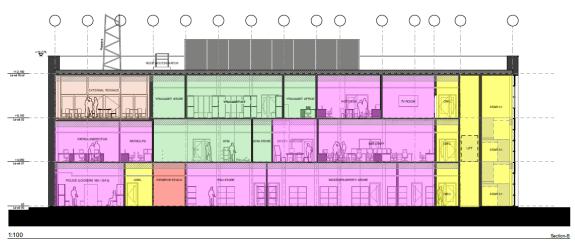

Redditch

Full planning application for the demolition of existing training tower and erection of three-storey combined Emergency Services Hub building, training tower, associated car parking and cycle storage, at-grade external training area, re-fuel facility, sub-station, 35-metre telecommunications antenna, vehicular access and associated works

Recommendation: grant subject to conditions

### Policies Map Extract



#### Site Location





### Aerial views





Aerial View of Site (2007) Showing Former Adult Education Centre Buildings

### Ownership plan - existing



### Ownership plan - proposed



# Proposed site plan





### Landscape Plan



### Proposed ground floor plans



### Proposed first (left) & second (right) floor plans



### Proposed roof plan



#### **Sections**





#### **Elevations**





BOND BR 1 011 4 208 2 040 e RCESH@bondbryan.co w www.bondbryan.co Redditch Combined Emerg Middlehouse La POLICE

Pronoced GA Flevet

Hub

#### **Elevations**



External Envelope Materials Key:

EDDE Exernal Door - Municipiin Pranned Fully Glazed Door

EDDE Exernal Door - Louried Door

EDDE External DOOR

Key-Elevation Key



BOND
The Church Bode Sp
Sush Veter

### ACES-Sp
W www.br

Redditch Comb Ined
Middleh

Proposed GA

### Elevations showing antenna









# **Artists Impressions**





# **Artists Impressions**





#### Views from Middlehouse Lane







### Images of site



View ESE of Redditch Fire Station Birmingham Road Frontage



View WNW of E Elevation of Redditch Fire Station

### Images of site



View W of Middlehouse Lane Frontage In E part of