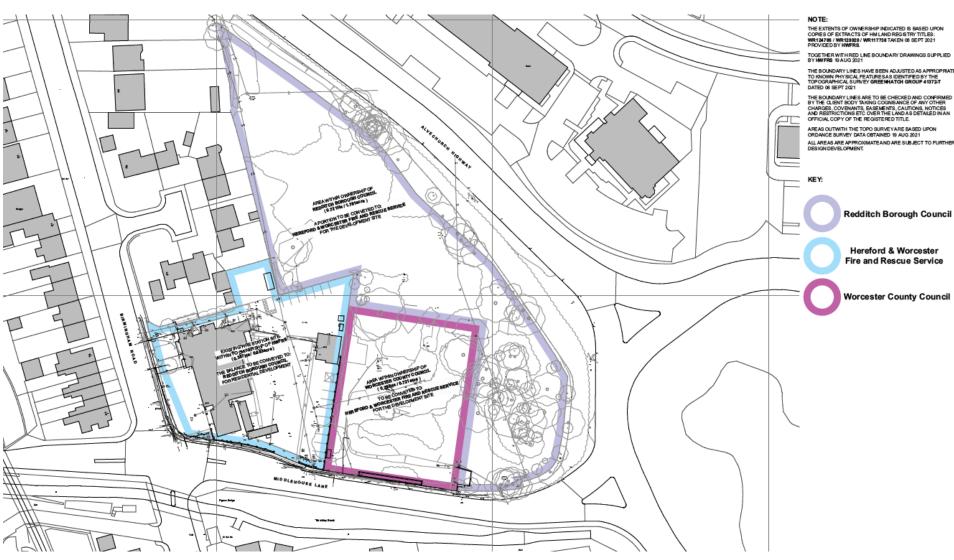

# 22/00016/FUL

Land at Middlehouse Lane, Redditch

Full planning application for the demolition of existing training tower and erection of three-storey combined Emergency Services Hub building, training tower, associated car parking and cycle storage, at-grade external training area, re-fuel facility, sub-station, 35-metre telecommunications antenna, vehicular access and associated works

Recommendation: grant subject to conditions

### Policies Map Extract



#### Site Location





### Aerial views





Aerial View of Site (2007) Showing Former Adult Education Centre Buildings

### Ownership plan - existing



### Ownership plan - proposed



# Proposed site plan





### Landscape Plan



### Proposed ground floor plans



### Proposed first (left) & second (right) floor plans



### Proposed roof plan



#### **Sections**





#### **Elevations**





BOND BR 1 011 4 208 2 040 e RCESH@bondbryan.co w www.bondbryan.co Redditch Combined Emerg Middlehouse La POLICE

Pronoced GA Flevet

Hub

#### **Elevations**



External Envelope Materials Key:

EDDE Exernal Door - Municipiin Pranned Fully Glazed Door

EDDE Exernal Door - Louried Door

EDDE External DOOR

Key-Elevation Key



BOND
The Church Bode Sp
Sush Veter

### ACES-Sp
W www.br

Redditch Comb Ined
Middleh

Proposed GA

### Elevations showing antenna









# **Artists Impressions**





# **Artists Impressions**





#### Views from Middl