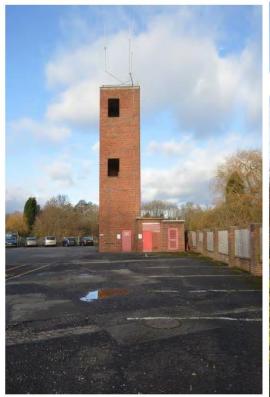

# Images of site

View NW from Middlehouse Lane (Training Tower visible)

View NNE of Redditch Fire Station from Junction of Birmingham Road and Middlehouse Lane

View N of Training Tower

**View South of Training Tower**