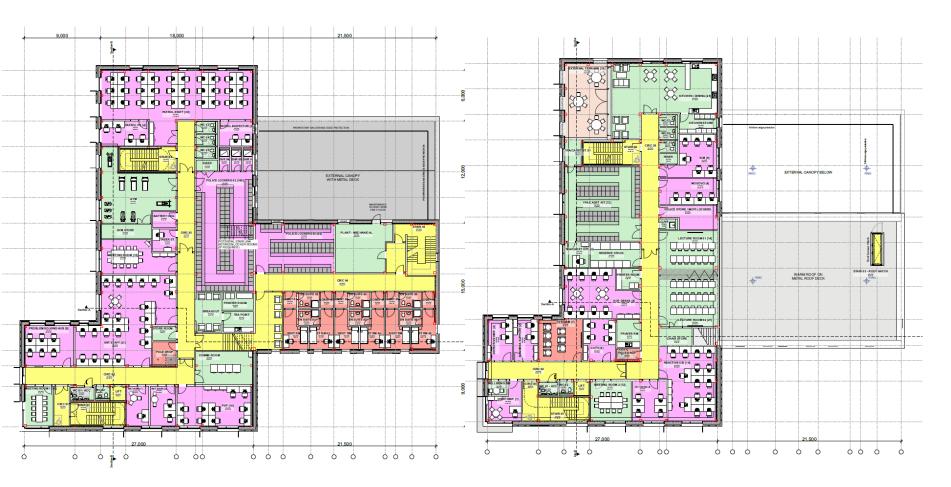

# 22/00016/FUL

Land at Middlehouse Lane, Redditch

Full planning application for the demolition of existing training tower and erection of three-storey combined Emergency Services Hub building, training tower, associated car parking and cycle storage, at-grade external training area, re-fuel facility, sub-station, 35-metre telecommunications antenna, vehicular access and associated works

Recommendation: grant subject to conditions

### Policies Map Extract



#### Site Location





### Aerial views





Aerial View of Site (2007) Showing Former Adult Education Centre Buildings

### Ownership plan - existing



### Ownership plan - proposed



# Proposed site plan





### Landscape Plan



### Proposed ground floor plans



### Proposed first (left) & second (right) floor plans



### Proposed roof plan



#### **Sections**





#### **Elevations**





BOND BR 1 011 4 208 2 040 e RCESH@bondbryan.co w www.bondbryan.co Redditch Combined Emerg Middlehouse La POLICE

Pronoced GA Flevet

Hub

#### **Elevations**



External Envelope Materials Key:

EDDE Exernal Door - Municipiin Pranned Fully Glazed Door

EDDE Exernal Door - Louried Door

EDDE External DOOR

Key-Elevation Key



BOND
The Church Bode Sp
Sush Veter

### ACES-Sp
W www.br

Redditch Comb Ined
Middleh

Proposed GA

### Elevations showing antenna









# **Artists Impressions**





# **Artists Impressions**





#### Views from Middlehouse Lane







### Images of site



View ESE of Redditch Fire Station Birmingham Road Frontage



View WNW of E Elevation of Redditch Fire Station

### Images of site