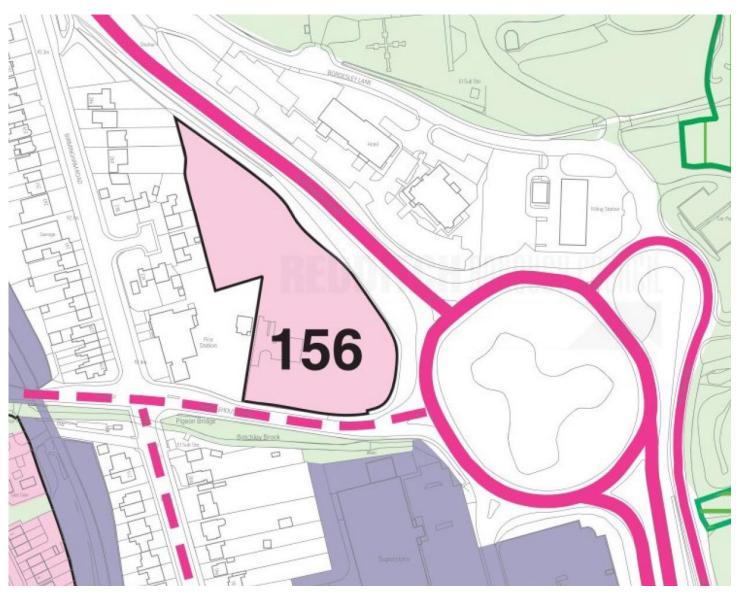

# 22/00016/FUL

Land at Middlehouse Lane, Redditch

Full planning application for the demolition of existing training tower and erection of three-storey combined Emergency Services Hub building, training tower, associated car parking and cycle storage, at-grade external training area, re-fuel facility, sub-station, 35-metre telecommunications antenna, vehicular access and associated works

Recommendation: grant subject to conditions

### Policies Map Extract



#### Site Location





### Aerial views





Aerial View of Site (2007) Showing Former Adult Education Centre Buildings

### Ownership plan - existing



### Ownership plan - proposed



# Proposed site plan





### Landscape Plan



### Proposed ground floor plans



### Proposed first (left) & second (right) floor plans



### Proposed roof plan



#### **Sections**





#### **Elevations**





BOND BR 1 011 4 208 2 040 e RCESH@bondbryan.co w www.bondbryan.co Redditch Combined Emerg Middlehouse La POLICE

Pronoced GA Flevet

Hub

#### **Elevations**



External Envelope Materials Key:

EDDE Exernal Door - Municipiin Pranned Fully Glazed Door

EDDE Exernal Door - Louried Door

EDDE External DOOR

Key-Elevation Key



BOND
The Church Bode Sp
Sush Veter

### ACES-Sp
W www.br

Redditch