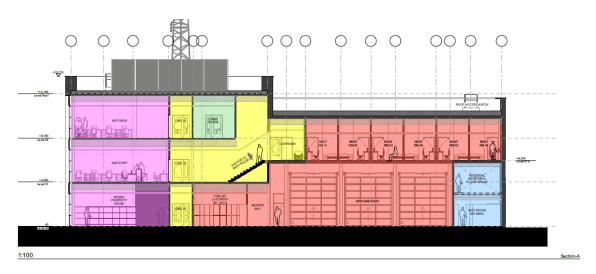

, Redditch

Full planning application for the demolition of existing training tower and erection of three-storey combined Emergency Services Hub building, training tower, associated car parking and cycle storage, at-grade external training area, re-fuel facility, sub-station, 35-metre telecommunications antenna, vehicular access and associated works

Recommendation: grant subject to conditions

### Policies Map Extract



#### Site Location





### Aerial views





Aerial View of Site (2007) Showing Former Adult Education Centre Buildings

### Ownership plan - existing



### Ownership plan - proposed



# Proposed site plan





### Landscape Plan



### Proposed ground floor plans



### Proposed first (left) & second (right) floor plans



### Proposed roof plan



#### **Sections**





#### **Elevations**





BOND BR 1 011 4 208 2 040 e RCESH@bondbryan.co w www.bondbryan.co Redditch Combined Emerg Middlehouse La POLICE

Pronoced GA Flevet

Hub

#### **Elevations**



External Envelope Materials Key:

EDDE Exernal Door - Municipiin Pranned Fully Glazed Door

EDDE Exernal Door - Louried Door

EDDE External DOOR

Key-Elevation Key



BOND
The Church Bode Sp
Sush Veter

### ACES-Sp
W www.br

Redditch Comb Ined
Middleh

Proposed GA

### Elevations showing antenna









# **Artists Impressions**





# **Artists Impressions**





#### Views from Middlehouse Lane







### Images of site



View ESE of Redditch Fire Station Birmingham Road Frontage



View WNW of E Elevation of Redditch Fire Station

### Images of site



View W of Middlehouse Lane Frontage In E part