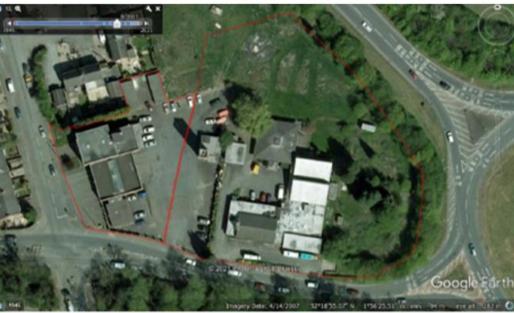

### Aerial views

Aerial View of Site (2007) Showing Former Adult Education Centre Buildings