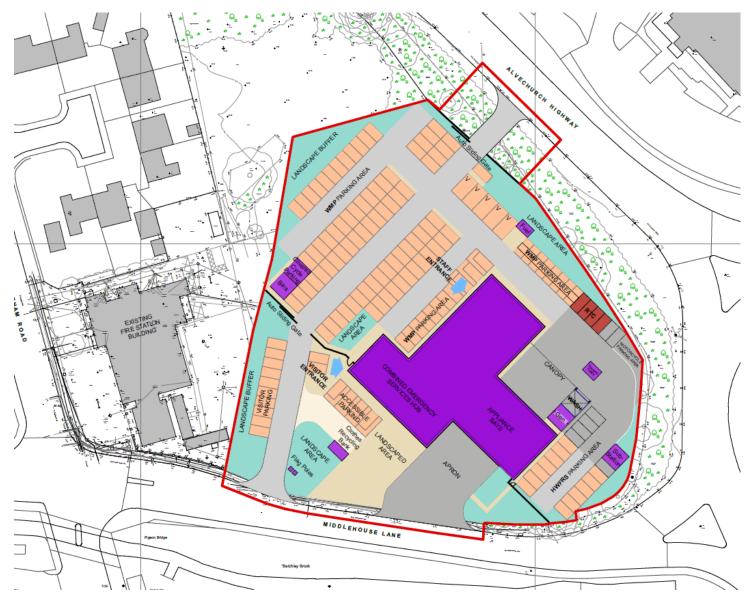

# 22/00016/FUL

Land at Middlehouse Lane, Redditch

Full planning application for the demolition of existing training tower and erection of three-storey combined Emergency Services Hub building, training tower, associated car parking and cycle storage, at-grade external training area, re-fuel facility, sub-station, 35-metre telecommunications antenna, vehicular access and associated works

Recommendation: grant subject to conditions

### Policies Map Extract



#### Site Location





### Aerial views





Aerial View of Site (2007) Showing Former Adult Education Centre Buildings

### Ownership plan - existing



### Ownership plan - proposed



# Proposed site plan





### Landscape Plan



### Proposed ground floor plans



### Proposed first (left) & second (right) floor plans



### Proposed roof plan



#### **Sections**





#### **Elevations**





BOND BR 1 011 4 208 2 040 e RCESH@bondbryan.co w www.bondbryan.co Redditch Combined Emerg Middlehouse La POLICE

Pronoced GA Flevet

Hub

#### **Elevations**



External Envelope Materials Key:

EDDE Exernal Door - Municipiin Pranned Fully Glazed Door

EDDE Exernal Door - Louried Door

EDDE External DOOR

Key-Elevation Key



BOND
The Church Bode Sp
Sush Veter

### ACES-Sp
W www.br

Redditch Comb Ined
Middleh

Proposed GA

### Elevations showing antenna









# **Artists Impressions**





# **Artists Impressions**





#### Views from Middlehouse Lane







### Images of site



View ESE of Redd