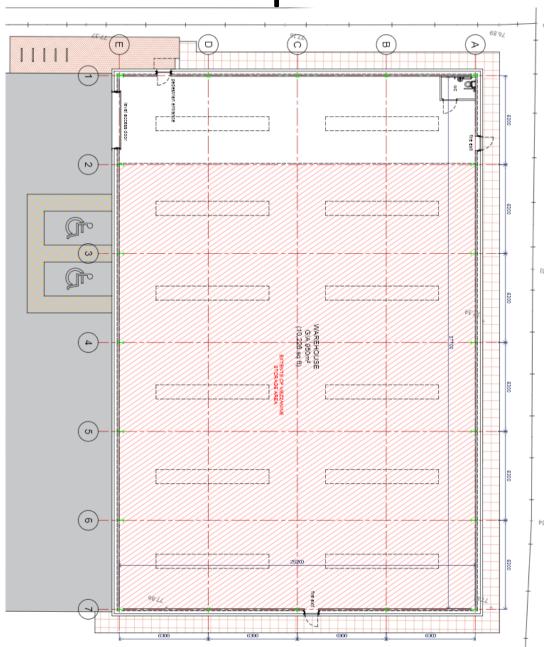

# 22/00506/FUL

Land At Shawbank Road, Redditch, Worcestershire, B98 8YN

Warehouse Storage Building.

Recommendation: (a) DELEGATED POWERS be granted to the Head of Planning, Regeneration and Leisure Services to determine the planning application subject to the satisfactory views of North Worcestershire Water Management.

(b) Minded to GRANT full planning permission

# Site Location Plan



## Satellite View



#### Site Allocation



Photographs



Existing Access from Shawbank Rd



View of application site from junction of New Meadow Rd and Shawbank Rd

**Proposed Site Layout** SERVICE YARD TRAILER PARKING & MANOUVERING

# Proposed Floor Plan



EXTENTS OF MEZZANINE \
STORAGE AREA

### **Elevations**