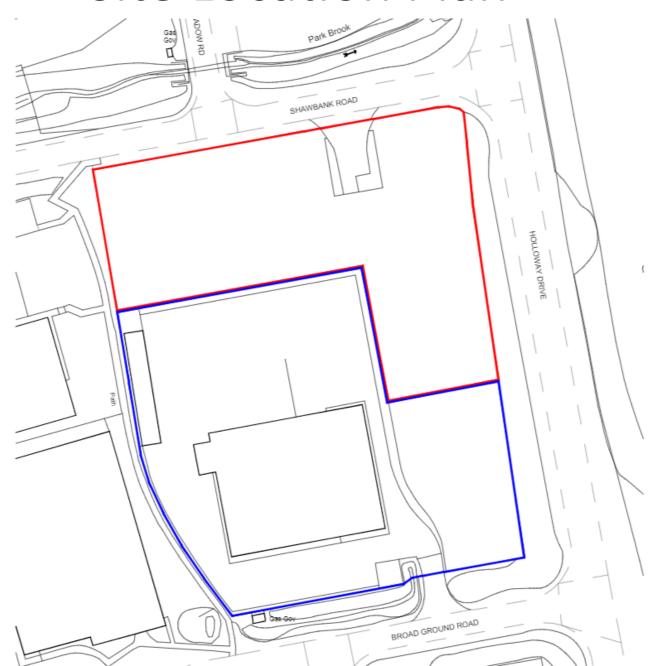

# 22/00506/FUL

Land At Shawbank Road, Redditch, Worcestershire, B98 8YN

Warehouse Storage Building.

Recommendation: (a) DELEGATED POWERS be granted to the Head of Planning, Regeneration and Leisure Services to determine the planning application subject to the satisfactory views of North Worcestershire Water Management.

(b) Minded to GRANT full planning permission

# Site Location Plan



## Satellite View



#### Site Allocation



Photographs



Existing Access from Shawbank Rd



View of application site from junction of New Meadow Rd and Shawbank Rd

**Proposed Site Layout** SERVICE YARD TRAILER PARKING & MANOUVERING

# Proposed Floor Plan



EXTENTS OF MEZZANINE \
STORAGE AREA

### **Elevations**