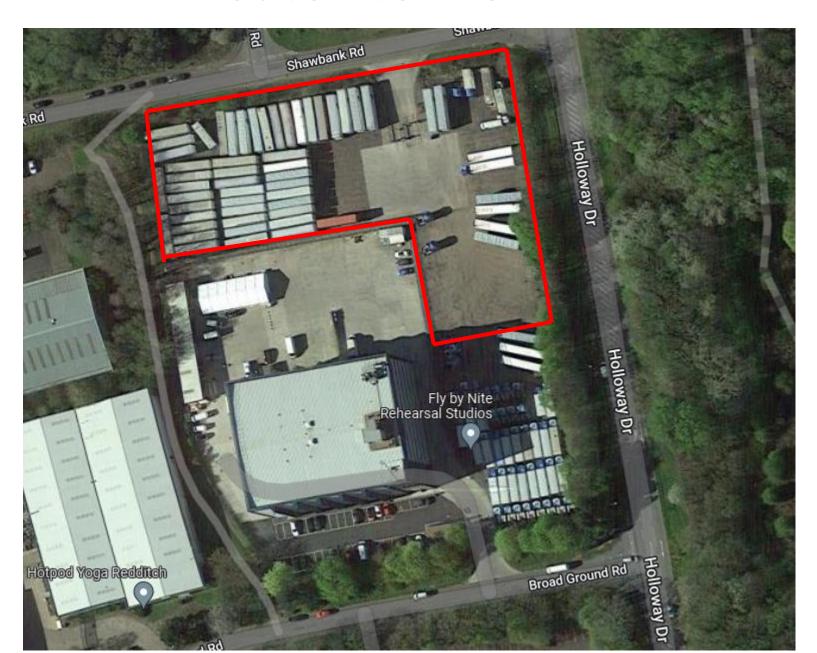

# 22/00506/FUL

Land At Shawbank Road, Redditch, Worcestershire, B98 8YN

Warehouse Storage Building.

Recommendation: (a) DELEGATED POWERS be granted to the Head of Planning, Regeneration and Leisure Services to determine the planning application subject to the satisfactory views of North Worcestershire Water Management.

(b) Minded to GRANT full planning permission

# Site Location Plan



## Satellite View



#### Site Allocation



Photographs



Existing Access from Shawbank Rd



View of application site from junction of New Meadow Rd and Shawbank Rd

**Proposed Site Layout** SERVICE YARD TRAILER PARKING & MANOUVERING

# Proposed Floor Plan



EXTENTS OF MEZZANINE \
STORAGE AREA

### **Elevations**