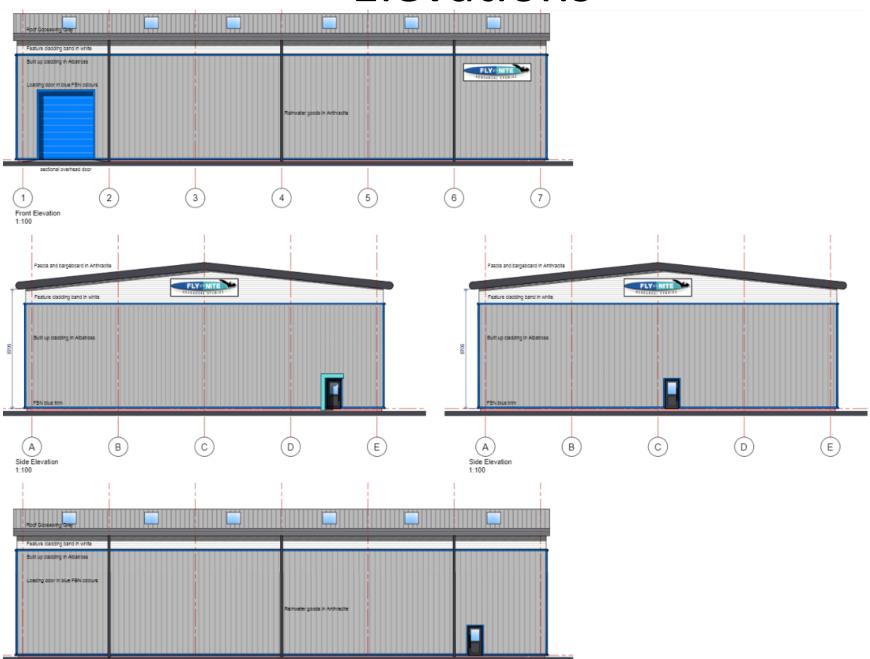

# 22/00506/FUL

Land At Shawbank Road, Redditch, Worcestershire, B98 8YN

Warehouse Storage Building.

Recommendation: (a) DELEGATED POWERS be granted to the Head of Planning, Regeneration and Leisure Services to determine the planning application subject to the satisfactory views of North Worcestershire Water Management.

(b) Minded to GRANT full planning permission

# Site Location Plan



## Satellite View



#### Site Allocation



Photographs



Existing Access from Shawbank Rd



View of application site from junction of New Meadow Rd and Shawbank Rd

**Proposed Site Layout** SERVICE YARD TRAILER PARKING & MANOUVERING

# Proposed Floor Plan



EXTENTS OF MEZZANINE \
STORAGE AREA

### **Elevations**