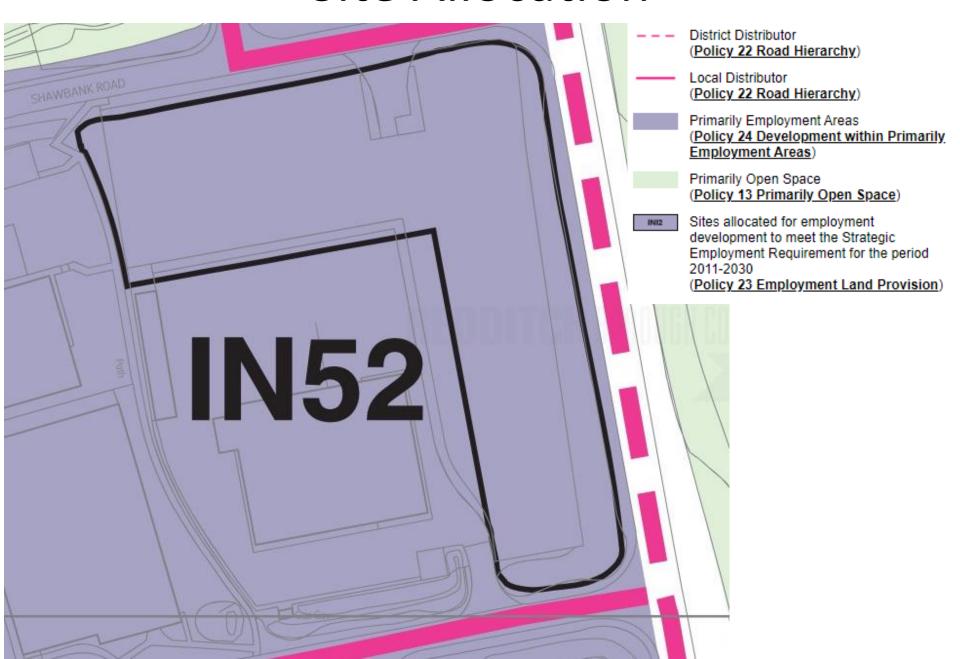

#### Site Allocation

Photographs

Existing Access from Shawbank Rd

View of application site from junction of New Meadow Rd and Shawbank Rd

**Proposed Site Layout** SERVICE YARD TRAILER PARKING & MANOUVERING