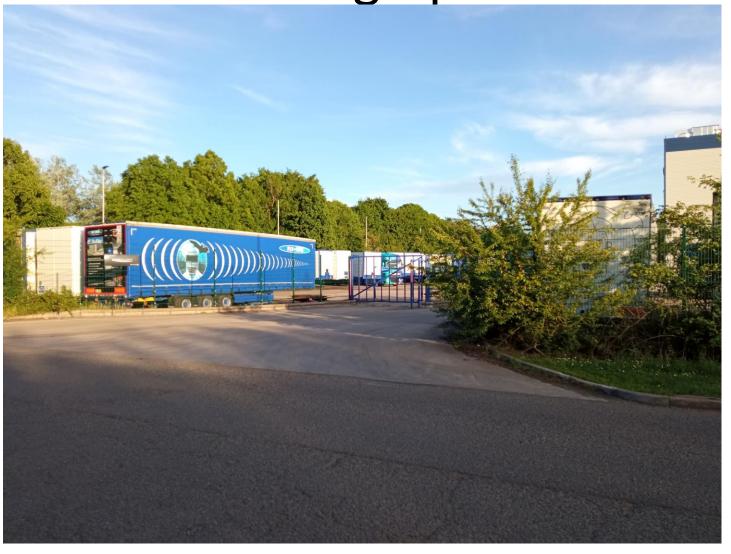

#### Site Allocation

Photographs

Existing Access from Shawbank Rd

View of application site from junction of New Meadow Rd and Shawbank Rd

**Proposed Site Layout** SERVICE YARD TRAILER PARKING & MANOUVERING