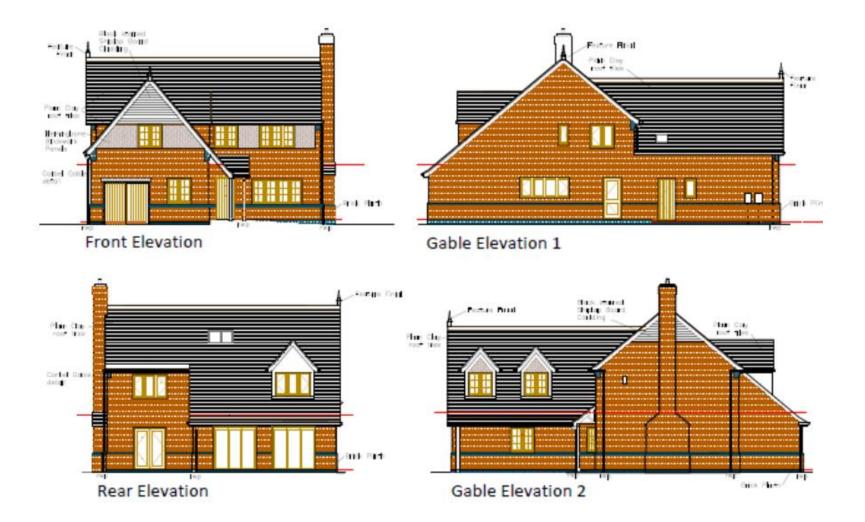

revisions omitting herringbone detailing to brickwork, partial removal of cladding, conversion of approved garage (Plot A) to office / study and associated alterations to fenestration together with the setting back of garage serving Plot B further into the site

Recommendation: grant subject to conditions

### Site Location





### **Constraints Plan**

Key

|   | Open Countryside                            |
|---|---------------------------------------------|
|   | Green Belt                                  |
|   | Conservation Area                           |
|   | Village settlement<br>boundary              |
| * | Grade II * Listed<br>Building opposite site |
| * | Application Site                            |





Proposed site plan (RIGHT)





#### **Approved elevations Plot A**



### Proposed elevations Plot A



FRONT ELEVATION.



GABLE ELEVATION PLOTA' DROTTWICH RD



REAR ELEVATION.



SIDE ELEVATION

#### Plot A Approved ground floor plan (LEFT)



#### Plot A Proposed ground floor plan (RIGHT)



#### **Approved elevations Plot B**



## Proposed elevations Plot B







#### Plot B Approved ground floor plan (LEFT)





#### Example of proposed detailing

#### Eaves

Verge







#### View from site entrance