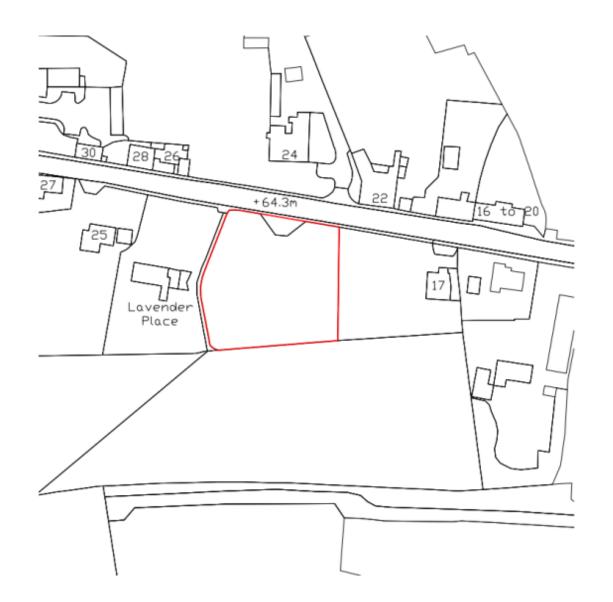

# 22/00817/S73

Land Adjacent to Lavender Place, Droitwich Road, Feckenham, B96 6JE

Variation of Condition 2 of planning permission reference 20/00599/FUL (Development of 2 dwellings) to replace approved drawings with revisions omitting herringbone detailing to brickwork, partial removal of cladding, conversion of approved garage (Plot A) to office / study and associated alterations to fenestration together with the setting back of garage serving Plot B further into the site

Recommendation: grant subject to conditions

### Site Location





### **Constraints Plan**

Key

|   | Open Countryside                            |
|---|---------------------------------------------|
|   | Green Belt                                  |
|   | Conservation Area                           |
|   | Village settlement<br>boundary              |
| * | Grade II * Listed<br>Building opposite site |
| * | Application Site                            |





Proposed site plan (RIGHT)





#### **Approved elevations Plot A**



### Proposed elevations Plot A



FRONT ELEVATION.



GABLE ELEVATION PLOTA' DROTTWICH RD



REAR ELEVATION.



SIDE ELEVATION

#### Plot A Approved ground floor plan (LEFT)



#### Plot A Proposed ground floor plan (RIGHT)



#### **Approved elevations Plot B**



## Proposed elevations Plot B







#### Plot B Approved g