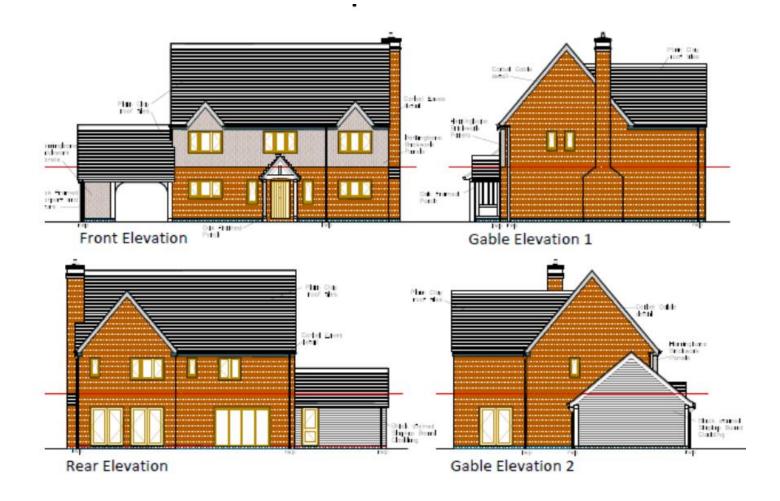

ommendation: grant subject to conditions

### Site Location





### **Constraints Plan**

Key

|   | Open Countryside                            |
|---|---------------------------------------------|
|   | Green Belt                                  |
|   | Conservation Area                           |
|   | Village settlement<br>boundary              |
| * | Grade II * Listed<br>Building opposite site |
| * | Application Site                            |





Proposed site plan (RIGHT)





#### **Approved elevations Plot A**



### Proposed elevations Plot A



FRONT ELEVATION.



GABLE ELEVATION PLOTA' DROTTWICH RD



REAR ELEVATION.



SIDE ELEVATION

#### Plot A Approved ground floor plan (LEFT)



#### Plot A Proposed ground floor plan (RIGHT)



#### **Approved elevations Plot B**



## Proposed elevations Plot B







#### Plot B Approved ground floor plan (LEFT)





#### Example of proposed detailing

#### Eaves

Verge







#### View from site entrance