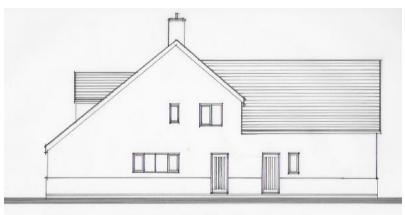

partial removal of cladding, conversion of approved garage (Plot A) to office / study and associated alterations to fenestration together with the setting back of garage serving Plot B further into the site

Recommendation: grant subject to conditions

### Site Location





### **Constraints Plan**

Key

|   | Open Countryside                            |
|---|---------------------------------------------|
|   | Green Belt                                  |
|   | Conservation Area                           |
|   | Village settlement<br>boundary              |
| * | Grade II * Listed<br>Building opposite site |
| * | Application Site                            |





Proposed site plan (RIGHT)





#### **Approved elevations Plot A**



### Proposed elevations Plot A



FRONT ELEVATION.



GABLE ELEVATION PLOTA' DROTTWICH RD



REAR ELEVATION.



SIDE ELEVATION

#### Plot A Approved ground floor plan (LEFT)



#### Plot A Proposed ground floor plan (RIGHT)



#### **Approved elevations Plot B**



## Proposed elevations Plot B







#### Plot B Approved ground floor plan (LEFT)





#### Example of proposed detailing

#### Eaves

Verge







#### View from site entrance