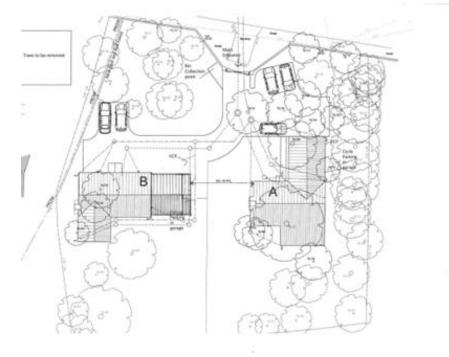

ngs) to replace approved drawings with revisions omitting herringbone detailing to brickwork, partial removal of cladding, conversion of approved garage (Plot A) to office / study and associated alterations to fenestration together with the setting back of garage serving Plot B further into the site

Recommendation: grant subject to conditions

### Site Location





### **Constraints Plan**

Key

|   | Open Countryside                            |
|---|---------------------------------------------|
|   | Green Belt                                  |
|   | Conservation Area                           |
|   | Village settlement<br>boundary              |
| * | Grade II * Listed<br>Building opposite site |
| * | Application Site                            |





Proposed site plan (RIGHT)





#### **Approved elevations Plot A**



### Proposed elevations Plot A



FRONT ELEVATION.



GABLE ELEVATION PLOTA' DROTTWICH RD



REAR ELEVATION.



SIDE ELEVATION

#### Plot A Approved ground floor plan (LEFT)



#### Plot A Proposed ground floor plan (RIGHT)



#### **Approved elevations Plot B**



## Proposed elevations Plot B







#### Plot B Approved ground floor plan (LEFT)





#### Example of proposed detailing

#### Eaves

Verge







#### View from site entrance