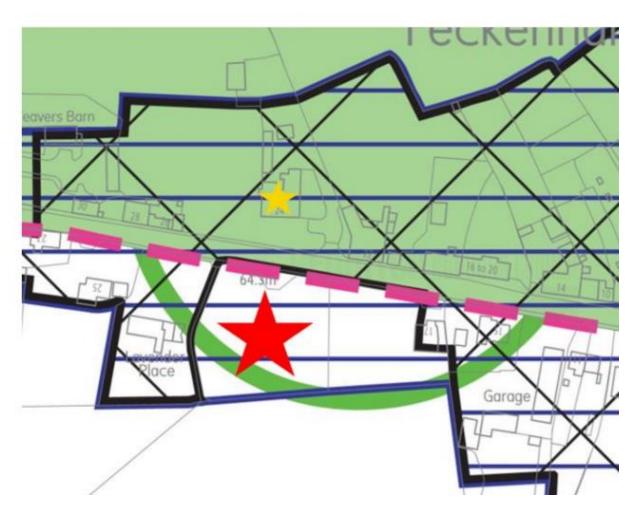

### **Constraints Plan**

Key

|   | Open Countryside                            |
|---|---------------------------------------------|
|   | Green Belt                                  |
|   | Conservation Area                           |
|   | Village settlement<br>boundary              |
| * | Grade II * Listed<br>Building opposite site |
| * | Application Site                            |