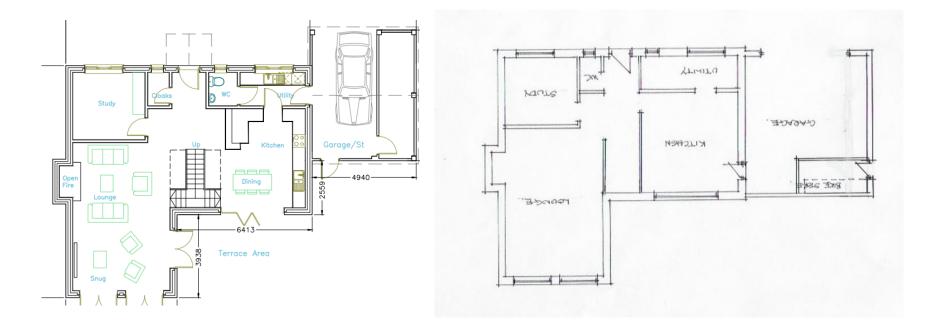

*

Key

|   | Open Countryside                            |
|---|---------------------------------------------|
|   | Green Belt                                  |
|   | Conservation Area                           |
|   | Village settlement<br>boundary              |
| * | Grade II * Listed<br>Building opposite site |
| * | Application Site                            |





Proposed site plan (RIGHT)





#### **Approved elevations Plot A**



### Proposed elevations Plot A



FRONT ELEVATION.



GABLE ELEVATION PLOTA' DROTTWICH RD



REAR ELEVATION.



SIDE ELEVATION

#### Plot A Approved ground floor plan (LEFT)



#### Plot A Proposed ground floor plan (RIGHT)



#### **Approved elevations Plot B**



## Proposed elevations Plot B







#### Plot B Approved ground floor plan (LEFT)





#### Example of proposed detailing

#### Eaves

Verge







#### View from site entrance