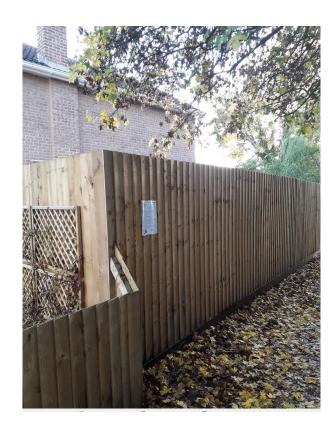

# 22/01363/FUL

20 Ansley Close, Matchborough East, Redditch B98 0AX

Change of use of highway land to private residential garden

Recommendation: grant subject to conditions

### Site Location



## **Layout Plan**



### No.20 looking South. Fencing marked with arrow



## Further images





#### Extract from BOR Local Plan 4 Policies map



Primarily Open Space

Arrows indicate Primarily Open Space referred to within report

Red dots indicate numbers 20, 21, 29, 30 Ansley Close

Prior to retrospective works and as proposed



Original Layout Prior to Retrospective Works

Layout as Proposed under Planning Application