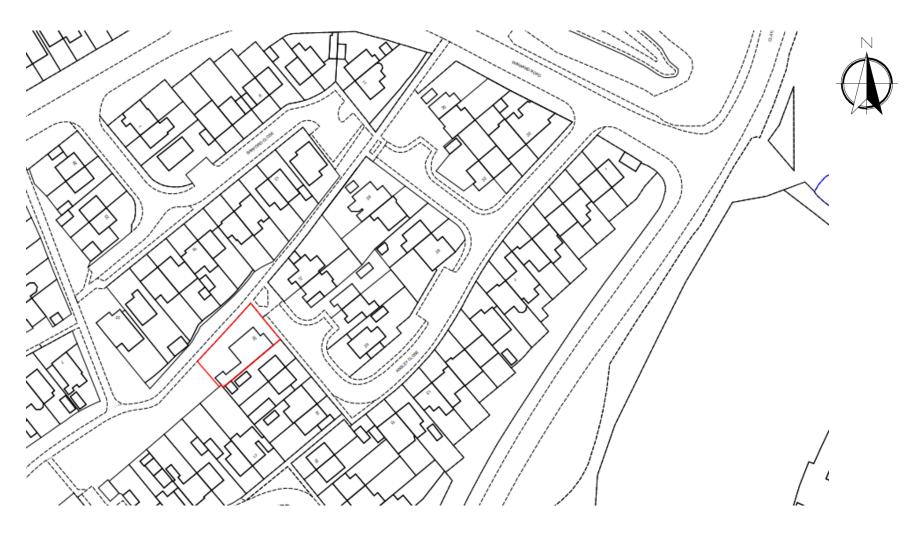

# 22/01363/FUL

20 Ansley Close, Matchborough East, Redditch B98 0AX

Change of use of highway land to private residential garden

Recommendation: grant subject to conditions

### Site Location



## **Layout Plan**



### No.20 looking South. Fencing marked with arrow



## Further images





#### Extract from BOR Local Plan 4 Policies map



Primarily Open Space

Arrows indicate Primarily Open Space referred to within report

Red dots indicate numbers 20, 21, 29, 30 Ansley Close

Prior to retrospective works and as proposed



Original Layout Prior to Retrospective Works

Layout as Proposed under Planning Application