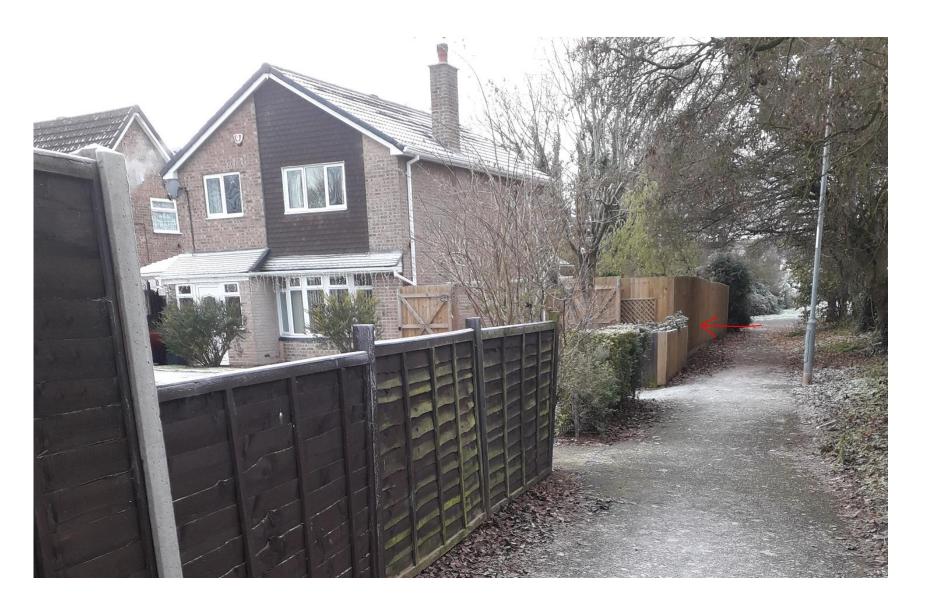

# 22/01363/FUL

20 Ansley Close, Matchborough East, Redditch B98 0AX

Change of use of highway land to private residential garden

Recommendation: grant subject to conditions

### Site Location



## **Layout Plan**



### No.20 looking South. Fencing marked with arrow



## Further images





#### Extract from BOR Local Plan 4 Policies map



Primarily Open Space

Arrows indicate Primarily Open Space referred to within report

Red dots indicate numbers 20, 21, 29, 30 Ansley Close

Prior to retrospective works and as proposed



Original Layout Prior to Retrospective Works

Layout as Proposed under Planning Application