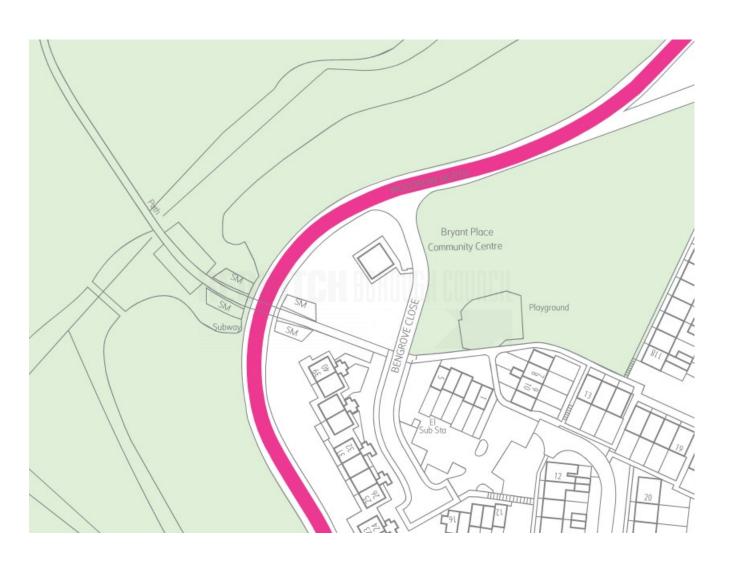

## 22/01401/FUL

Bryant Place What's Your Point Youth Centre, Bengrove Close, Redditch, Worcestershire,

B98 7SX.

Partial demolition of existing building, the construction of two ground floor extensions and the construction of a new upper floor. External works including excavation of the site, a new outdoor play and gardening area, and partial reconfiguration of the existing car park area.

Recommendation: Refuse

#### Site Location



#### Satellite View



## Policies Map Extract



## Existing and Proposed Block Plans



**Proposed Block Plan** 

**Existing Block Plan** 

# Proposed Site Plan



#### **LEGEND**



NATURAL GRASS AREAS - AS EXISTING OR AS REINSTATED FOLLOWING WORKS



NEW TREE PLANTING (SHOWING EXPECTED SPREAD OVER 5 YEARS GROWTH)



NEW SHRUB PLANTING (INDICATIVE)



NEW GARDENING AREA (PLOT FOR REGULAR CULTIVATION)



STONE-FILLED GABION BASKETS TO FORM PLANTING TERRACES, 1000 HIGH



REVISED & EXTENDED HARD PAVED (TARMAC) AREAS, INCLUDING BALL PLAY COURT



EXISTING PARKING AREA RECONFIGURED & TARMAC SURFACED



GREEN TWINWIRE FENCING & GATES, 2400 HIGH, ON MATCHING RHS UPRIGHTS



PROPOSED EXTENT OF RECONSTRUCTED & EXTENDED BUILDING



EXISTING & PROPOSED SPOT LEVELS

#### **Existing and Proposed Ground Floor Plans**







**GROUND FLOOR PLAN: A