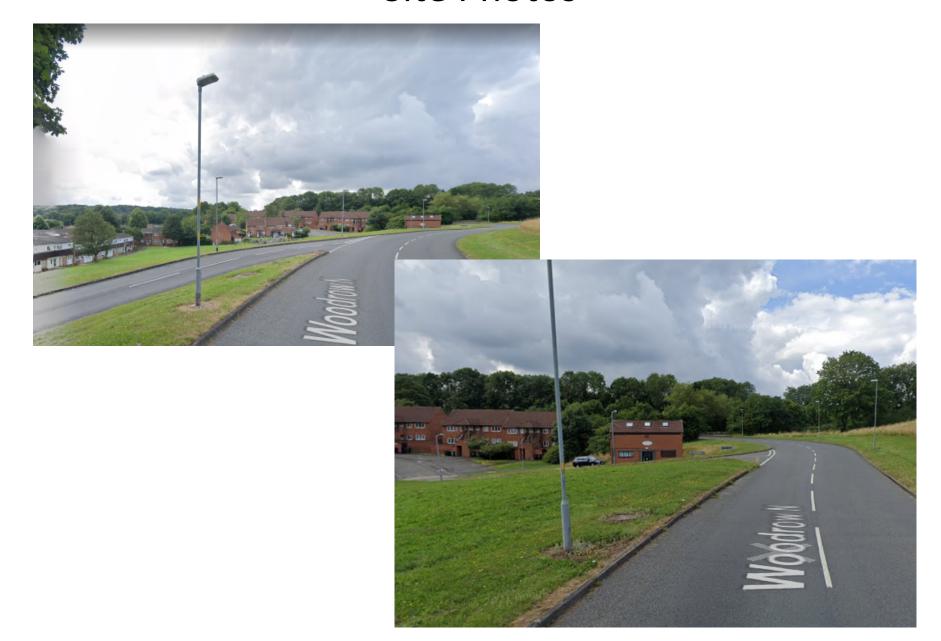

E PLANTING (SHOWING EXPECTED SPREAD OVER 5 YEARS GROWTH)



NEW SHRUB PLANTING (INDICATIVE)



NEW GARDENING AREA (PLOT FOR REGULAR CULTIVATION)



STONE-FILLED GABION BASKETS TO FORM PLANTING TERRACES, 1000 HIGH



REVISED & EXTENDED HARD PAVED (TARMAC) AREAS, INCLUDING BALL PLAY COURT



EXISTING PARKING AREA RECONFIGURED & TARMAC SURFACED



GREEN TWINWIRE FENCING & GATES, 2400 HIGH, ON MATCHING RHS UPRIGHTS



PROPOSED EXTENT OF RECONSTRUCTED & EXTENDED BUILDING



EXISTING & PROPOSED SPOT LEVELS

#### **Existing and Proposed Ground Floor Plans**







**GROUND FLOOR PLAN: AS PROPOSED** 

### **Existing and Proposed First Floor Plans**



UPPER FLOOR PLAN: AS EXISTING



UPPER FLOOR PLAN: AS PROPOSED

### **Existing Elevations**



### **Proposed Elevations**



#### **Site Photos**



### **Site Photos**



#### **Site Photos**