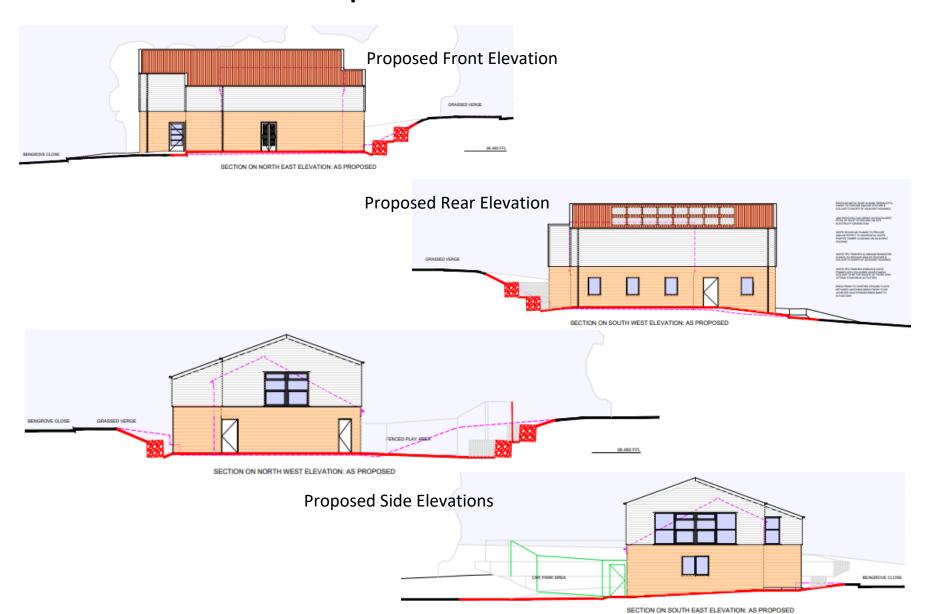

LLOWING WORKS



NEW TREE PLANTING (SHOWING EXPECTED SPREAD OVER 5 YEARS GROWTH)



NEW SHRUB PLANTING (INDICATIVE)



NEW GARDENING AREA (PLOT FOR REGULAR CULTIVATION)



STONE-FILLED GABION BASKETS TO FORM PLANTING TERRACES, 1000 HIGH



REVISED & EXTENDED HARD PAVED (TARMAC) AREAS, INCLUDING BALL PLAY COURT



EXISTING PARKING AREA RECONFIGURED & TARMAC SURFACED



GREEN TWINWIRE FENCING & GATES, 2400 HIGH, ON MATCHING RHS UPRIGHTS



PROPOSED EXTENT OF RECONSTRUCTED & EXTENDED BUILDING



EXISTING & PROPOSED SPOT LEVELS

#### **Existing and Proposed Ground Floor Plans**







**GROUND FLOOR PLAN: AS PROPOSED** 

### **Existing and Proposed First Floor Plans**



UPPER FLOOR PLAN: AS EXISTING



UPPER FLOOR PLAN: AS PROPOSED

### **Existing Elevations**



### **Proposed Elevations**



#### **Site Photos**



### **Site Photos**



#### **Site Photos**