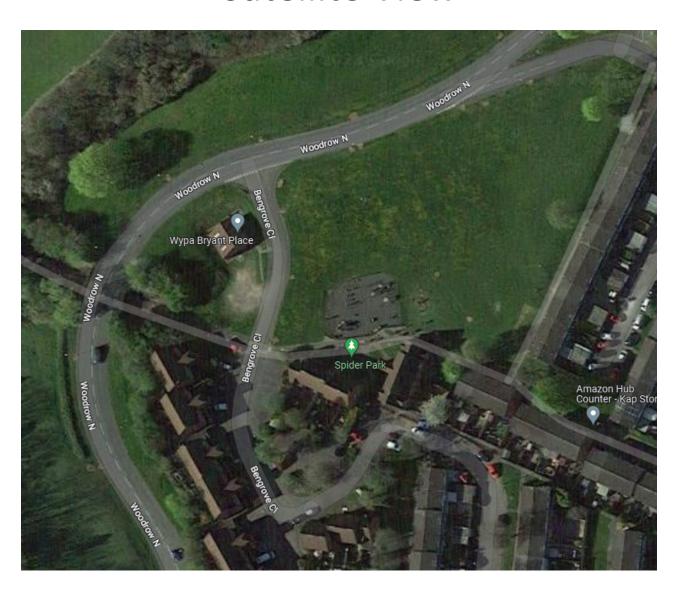

## 22/01401/FUL

Bryant Place What's Your Point Youth Centre, Bengrove Close, Redditch, Worcestershire,

B98 7SX.

Partial demolition of existing building, the construction of two ground floor extensions and the construction of a new upper floor. External works including excavation of the site, a new outdoor play and gardening area, and partial reconfiguration of the existing car park area.

Recommendation: Refuse

#### Site Location



#### Satellite View



## Policies Map Extract



## Existing and Proposed Block Plans



**Proposed Block Plan** 

**Existing Block Plan** 

# Proposed Site Plan



#### **LEGEND**



NATURAL GRASS AREAS - AS EXISTING OR AS REINSTATED FOLLOWING WORKS



NEW TREE PLANTING (SHOWING EXPECTED SPREAD OVER 5 YEARS GROWTH)



NEW SHRUB PLANTING (INDICATIVE)



NEW GARDENING AREA (PLOT FOR REGULAR CULTIVATION)



STONE-FILLED GABION BASKETS TO FORM PLANTING TERRACES, 1000 HIGH



REVISED & EXTENDED HARD PAVED (TARMAC) AREAS, INCLUDING BALL PLAY COURT



EXISTING PARKING AREA RECONFIGURED & TARMAC SURFACED



GREEN TWINWIRE FENCING & GATES, 2400 HIGH, ON MATCHING RHS UPRIGHTS



PROPOSED EXTENT OF RECONSTRUCTED & EXTENDED BUILDING



EXISTING & PROPOSED SPOT LEVELS

#### **Existing and Proposed Ground Floor Plans**