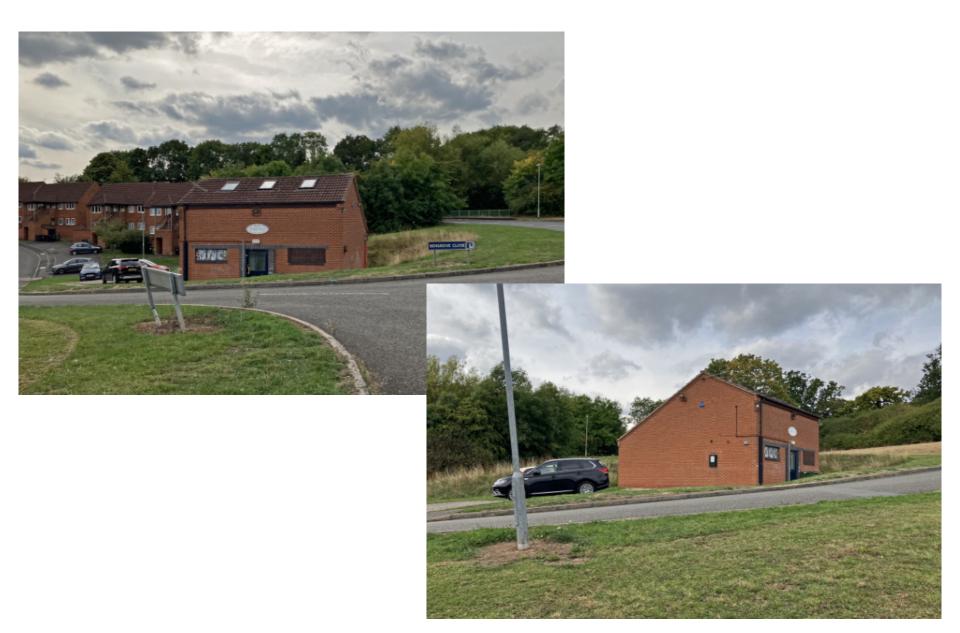

S GROWTH)



NEW SHRUB PLANTING (INDICATIVE)



NEW GARDENING AREA (PLOT FOR REGULAR CULTIVATION)



STONE-FILLED GABION BASKETS TO FORM PLANTING TERRACES, 1000 HIGH



REVISED & EXTENDED HARD PAVED (TARMAC) AREAS, INCLUDING BALL PLAY COURT



EXISTING PARKING AREA RECONFIGURED & TARMAC SURFACED



GREEN TWINWIRE FENCING & GATES, 2400 HIGH, ON MATCHING RHS UPRIGHTS



PROPOSED EXTENT OF RECONSTRUCTED & EXTENDED BUILDING



EXISTING & PROPOSED SPOT LEVELS

#### **Existing and Proposed Ground Floor Plans**







**GROUND FLOOR PLAN: AS PROPOSED** 

### **Existing and Proposed First Floor Plans**



UPPER FLOOR PLAN: AS EXISTING



UPPER FLOOR PLAN: AS PROPOSED

### **Existing Elevations**



### **Proposed Elevations**



#### **Site Photos**



### **Site Photos**



#### **Site Photos**