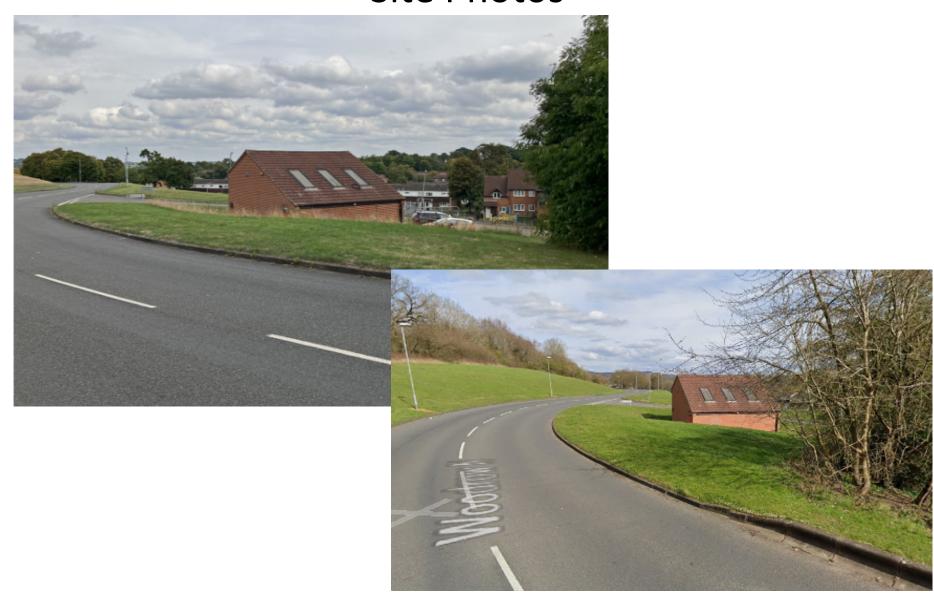

ECTED SPREAD OVER 5 YEARS GROWTH)



NEW SHRUB PLANTING (INDICATIVE)



NEW GARDENING AREA (PLOT FOR REGULAR CULTIVATION)



STONE-FILLED GABION BASKETS TO FORM PLANTING TERRACES, 1000 HIGH



REVISED & EXTENDED HARD PAVED (TARMAC) AREAS, INCLUDING BALL PLAY COURT



EXISTING PARKING AREA RECONFIGURED & TARMAC SURFACED



GREEN TWINWIRE FENCING & GATES, 2400 HIGH, ON MATCHING RHS UPRIGHTS



PROPOSED EXTENT OF RECONSTRUCTED & EXTENDED BUILDING



EXISTING & PROPOSED SPOT LEVELS

#### **Existing and Proposed Ground Floor Plans**







**GROUND FLOOR PLAN: AS PROPOSED** 

### **Existing and Proposed First Floor Plans**



UPPER FLOOR PLAN: AS EXISTING



UPPER FLOOR PLAN: AS PROPOSED

### **Existing Elevations**



### **Proposed Elevations**



#### **Site Photos**



### **Site Photos**



#### **Site Photos**