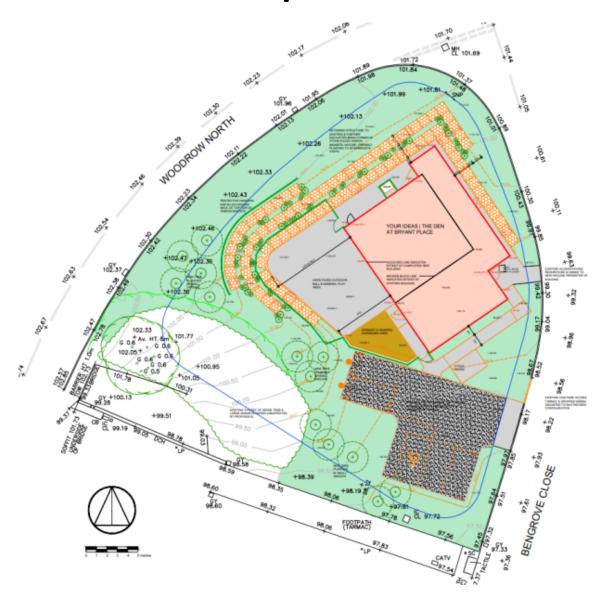

# Proposed Site Plan

#### **LEGEND**

NATURAL GRASS AREAS - AS EXISTING OR AS REINSTATED FOLLOWING WORKS

NEW TREE PLANTING (SHOWING EXPECTED SPREAD OVER 5 YEARS GROWTH)

NEW SHRUB PLANTING (INDICATIVE)

NEW GARDENING AREA (PLOT FOR REGULAR CULTIVATION)

STONE-FILLED GABION BASKETS TO FORM PLANTING TERRACES, 1000 HIGH

REVISED & EXTENDED HARD PAVED (TARMAC) AREAS, INCLUDING BALL PLAY COURT

EXISTING PARKING AREA RECONFIGURED & TARMAC SURFACED

GREEN TWINWIRE FENCING & GATES, 2400 HIGH, ON MATCHING RHS UPRIGHTS

PROPOSED EXTENT OF RECONSTRUCTED & EXTENDED BUILDING

EXISTING & PROPOSED SPOT LEVELS