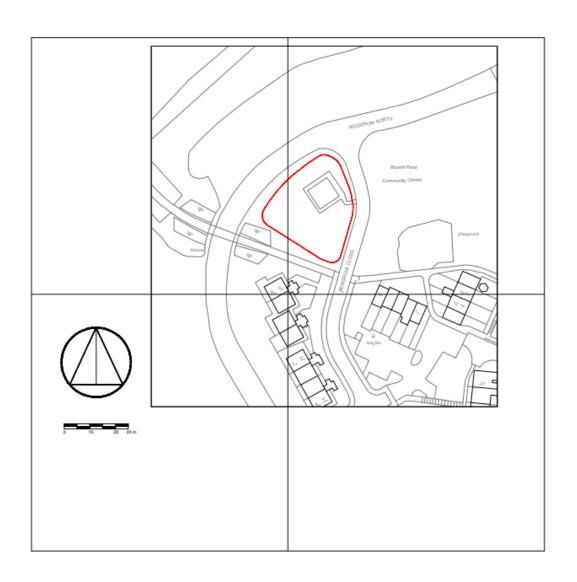

## 22/01401/FUL

Bryant Place What's Your Point Youth Centre, Bengrove Close, Redditch, Worcestershire,

B98 7SX.

Partial demolition of existing building, the construction of two ground floor extensions and the construction of a new upper floor. External works including excavation of the site, a new outdoor play and gardening area, and partial reconfiguration of the existing car park area.

Recommendation: Refuse

#### Site Location



#### Satellite View



## Policies Map Extract



## Existing and Proposed Block Plans



**Proposed Block Plan** 

**Existing Block Plan** 

# Proposed Site Plan



#### **LEGEND**



NATURAL GRASS AREAS - AS EXISTING OR AS REINSTATED FOLLOWING WORKS



NEW TREE PLANTING (SHOWING EXPECTED SPREAD OVER 5 YEARS GROWTH)



NEW SHRUB PLANTING (INDICATIVE)



NEW GARDENING AREA (PLOT FOR REGULAR CULTIVATION)



STONE-FILLED GABION BASKETS TO FORM PLANTING TERRACES, 1000 HIGH



REVISED & EXTENDED HARD PAVED (TARMAC) AREAS, INCLUDING BALL PLAY COURT



EXISTING PARKING AREA RECONFIGURED & TARMAC SURFACED



GREEN TWINWIRE FENCING & GATES, 2400 HIGH, ON MATCHING RHS UPRIGHTS



PROPOSED EXTENT OF RECONSTRUCTED & EXTENDED BUILDING



EXISTING & PROPOSED SPOT LEVELS

#### **Existing and Proposed