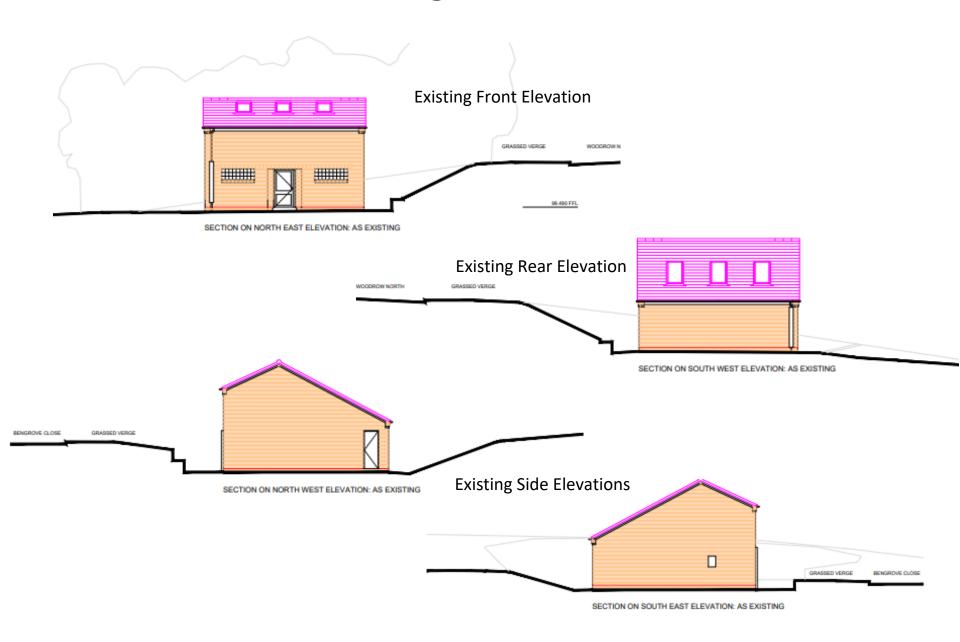

AS EXISTING OR AS REINSTATED FOLLOWING WORKS



NEW TREE PLANTING (SHOWING EXPECTED SPREAD OVER 5 YEARS GROWTH)



NEW SHRUB PLANTING (INDICATIVE)



NEW GARDENING AREA (PLOT FOR REGULAR CULTIVATION)



STONE-FILLED GABION BASKETS TO FORM PLANTING TERRACES, 1000 HIGH



REVISED & EXTENDED HARD PAVED (TARMAC) AREAS, INCLUDING BALL PLAY COURT



EXISTING PARKING AREA RECONFIGURED & TARMAC SURFACED



GREEN TWINWIRE FENCING & GATES, 2400 HIGH, ON MATCHING RHS UPRIGHTS



PROPOSED EXTENT OF RECONSTRUCTED & EXTENDED BUILDING



EXISTING & PROPOSED SPOT LEVELS

#### **Existing and Proposed Ground Floor Plans**







**GROUND FLOOR PLAN: AS PROPOSED** 

### **Existing and Proposed First Floor Plans**



UPPER FLOOR PLAN: AS EXISTING



UPPER FLOOR PLAN: AS PROPOSED

### **Existing Elevations**



### **Proposed Elevations**



#### **Site Photos**



### **Site Photos**



#### **Site Photos**