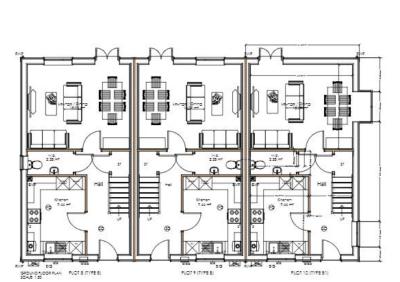

TYPE E MID     3B4P TYPE B     4B5P TYPE C     VISITOR SPACES | 20%<br>16%<br>4%<br>52%<br>8% | 72m²<br>87m²<br>97m²<br>81m²<br>110m² | 2<br>2<br>2<br>2<br>2<br>2.5 | 5No.<br>4No.<br>1No.<br>13No.<br>2No. | 10<br>8<br>2<br>26<br>6<br>1 |  |  |  |
| TOTAL                                                                                                     |                               |                                       |                              | 25No.                                 | 53No.                        |  |  |  |





### Site layout showing sewer easement

### SCHEDULE OF SERVICES

DIVERTED SW SEWER

DIVERTED FW SEWER

EXTG SEWERS REMOVED

SEWER COVERS

CHURCH TO BE DEMOLISHED

> 10m SEWER EASEMENT

> > EXISTING TREES / BUSHES RETAINED



### Housetypes

























WESTERLY VIEW ACROSS COMMUNAL PARKING TOWARDS PLOTTE











### Housetype for plots 1 and 2



# Streetscenes

# Landmark building plots 23-25







### Plots 4- 10



### Streetscenes





1:200 Site Section C-C Through Road Woodcote Close

### Footpath diversion at Treville Close











# New footpath at the rear of 56-61 Treville Close



# Footpath to be provided along Winyates Way



# Application Scheme

| SCHEDULE OF ACCOMMODATION |     |       |         |       |                   |  |  |  |
|---------------------------|-----|-------|---------|-------|-------------------|--|--|--|
| HOUSE TYPE                | %   | GIA   | STOREYS | No.   | PARKING<br>SPACES |  |  |  |
| ● 2B4P TYPE A             | 20% | 72m²  | 2       | 5No.  | 10                |  |  |  |
|