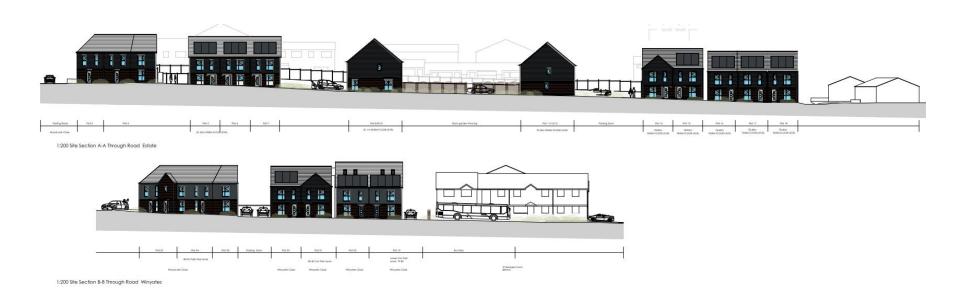

o. | 10<br>8<br>2<br>26<br>6<br>1 |  |  |  |
| TOTAL                                                                                                     |                               |                                       |                              | 25No.                                 | 53No.                        |  |  |  |





### Site layout showing sewer easement

### SCHEDULE OF SERVICES

DIVERTED SW SEWER

DIVERTED FW SEWER

EXTG SEWERS REMOVED

SEWER COVERS

CHURCH TO BE DEMOLISHED

> 10m SEWER EASEMENT

> > EXISTING TREES / BUSHES RETAINED



### Housetypes

























WESTERLY VIEW ACROSS COMMUNAL PARKING TOWARDS PLOTTE











### Housetype for plots 1 and 2



# Streetscenes

# Landmark building plots 23-25







### Plots 4- 10



### Streetscenes





1:200 Site Section C-C Through Road Woodcote Close

### Footpath diversion at Treville Close











# New footpath at the rear of 56-61 Treville Close



# Footpath to be provided along Winyates Way



# Application Scheme

| SCHEDULE OF ACCOMMODATION |     |       |         |       |                   |  |  |  |
|---------------------------|-----|-------|---------|-------|-------------------|--|--|--|
| HOUSE TYPE                | %   | GIA   | STOREYS | No.   | PARKING<br>SPACES |  |  |  |
| ● 2B4P TYPE A             | 20% | 72m²  | 2       | 5No.  | 10                |  |  |  |
| 3B4P TYPE D CORNER        | 16% | 87m²  | 2       | 4No.  | 8                 |  |  |  |
| ●3B4P TYPE E MID          | 4%  | 97m²  | 2       | 1No.  | 2                 |  |  |  |
| ●3B4P TYPE B