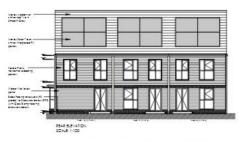

E E MID     3B4P TYPE B     4B5P TYPE C     VISITOR SPACES | 20%<br>16%<br>4%<br>52%<br>8% | 72m²<br>87m²<br>97m²<br>81m²<br>110m² | 2<br>2<br>2<br>2<br>2<br>2.5 | 5No.<br>4No.<br>1No.<br>13No.<br>2No. | 10<br>8<br>2<br>26<br>6<br>1 |  |  |  |
| TOTAL                                                                                                     |                               |                                       |                              | 25No.                                 | 53No.                        |  |  |  |





### Site layout showing sewer easement

### SCHEDULE OF SERVICES

DIVERTED SW SEWER

DIVERTED FW SEWER

EXTG SEWERS REMOVED

SEWER COVERS

CHURCH TO BE DEMOLISHED

> 10m SEWER EASEMENT

> > EXISTING TREES / BUSHES RETAINED



### Housetypes

























WESTERLY VIEW ACROSS COMMUNAL PARKING TOWARDS PLOTTE











### Housetype for plots 1 and 2



# Streetscenes

# Landmark building plots 23-25







### Plots 4- 10



### Streetscenes





1:200 Site Section C-C Through Road Woodcote Close

### Footpath diversion at Treville Close











# New footpath at the rear of 56-61 Treville Close



# Footpath to be provided along Winyates Way



# Application Scheme

| SCHEDULE OF ACCOMMODATION |     |       |         |       |                   |  |  |  |
|---------------------------|-----|-------|---------|-------|-------------------|--|--|--|
| HOUSE TYPE                | %   | GIA   | STOREYS | No.   | PARKING<br>SPACES |  |  |  |
| ● 2B4P TYPE A             | 20% | 72m²  | 2       | 5No.  | 10                |  |  |  |
| 3B4