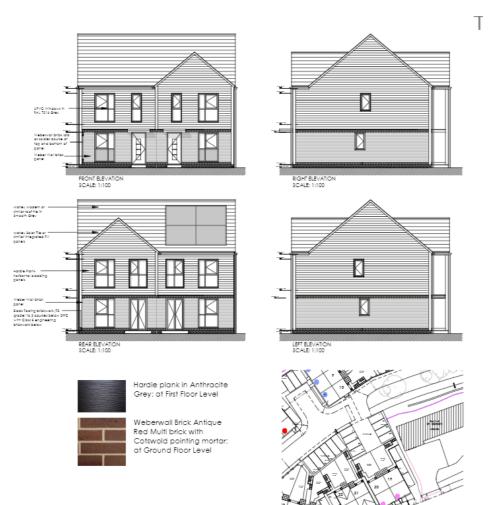

### Housetypes

WESTERLY VIEW ACROSS COMMUNAL PARKING TOWARDS PLOTTE

### Housetype for plots 1 and 2