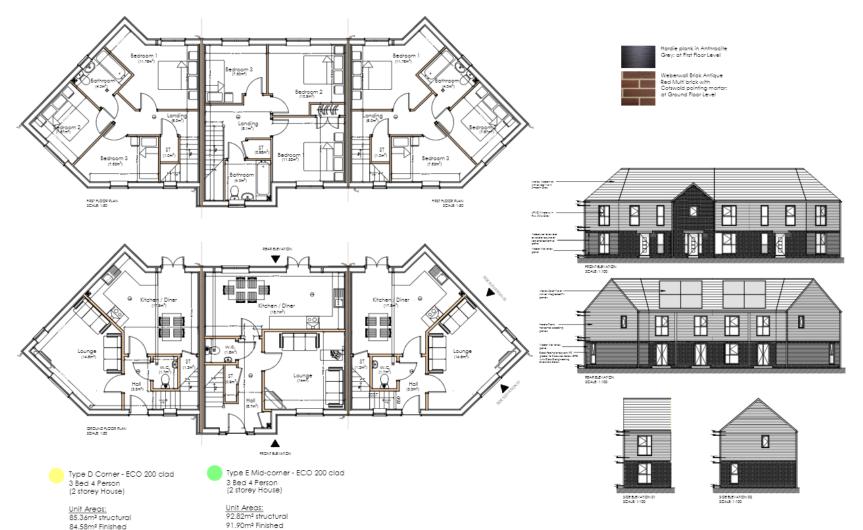

### Housetypes

WESTERLY VIEW ACROSS COMMUNAL PARKING TOWARDS PLOTTE

### Housetype for plots 1 and 2