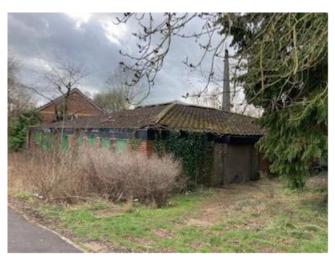

### 22/00333/FUL

St Gregorys Roman Catholic Church, Winyates Way, Winyates, Redditch

Proposed Redevelopment of Land at St Gregory's Church, Winyates to construct 25 No. new affordable dwellings and associated access road. To include demolition of existing buildings, clearing of vegetation, temporary stopping up and permanent diversion of footpaths, including rerouting of Foul and Storm Sewers within the site.

Recommendation: Delegated to the Head of Planning, Regeneration and Leisure Services to GRANT planning permission subject to a) – d) in the main report.

# Site location plan



### Site entrance



### Photos of the site



## Church building











# Application scheme

| SCHEDULE OF ACCOMMODATION                                                                                 |                               |                                       |                              |                                       |                              |  |  |  |
|-----------------------------------------------------------------------------------------------------------|-------------------------------|---------------------------------------|------------------------------|---------------------------------------|------------------------------|--|--|--|
| HOUSE TYPE                                                                                                | %                             | GIA                                   |