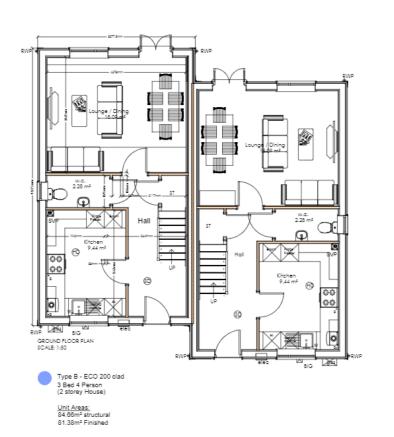

NER     3B4P TYPE E MID     3B4P TYPE B     4B5P TYPE C     VISITOR SPACES | 20%<br>16%<br>4%<br>52%<br>8% | 72m²<br>87m²<br>97m²<br>81m²<br>110m² | 2<br>2<br>2<br>2<br>2<br>2.5 | 5No.<br>4No.<br>1No.<br>13No.<br>2No. | 10<br>8<br>2<br>26<br>6<br>1 |  |  |  |
| TOTAL                                                                                                     |                               |                                       |                              | 25No.                                 | 53No.                        |  |  |  |





### Site layout showing sewer easement

### SCHEDULE OF SERVICES

DIVERTED SW SEWER

DIVERTED FW SEWER

EXTG SEWERS REMOVED

SEWER COVERS

CHURCH TO BE DEMOLISHED

> 10m SEWER EASEMENT

> > EXISTING TREES / BUSHES RETAINED



### Housetypes

























WESTERLY VIEW ACROSS COMMUNAL PARKING TOWARDS PLOTTE











### Housetype for plots 1 and 2



# Streetscenes

# Landmark building plots 23-25







### Plots 4- 10



### Streetscenes





1:200 Site Section C-C Through Road Woodcote Close

### Footpath diversion at Treville Close











# New footpath at the rear of 56-61 Treville Close



# Footpath to be provided along Winyates Way



# Application Scheme

| SCHEDULE OF ACCOMMODATION |     |       |         |       |                   |  |  |  |
|---------------------------|-----|-------|---------|-------|-------------------|--|--|--|
| HOUSE TYPE                | %   | GIA   | STOREYS | No.   | PARKING<br>SPACES |  |  |  |
| ● 2B4P TYPE A             | 20% | 72m²  | 2       | 5No.  | 10