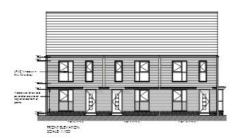

YPE E MID     3B4P TYPE B     4B5P TYPE C     VISITOR SPACES | 20%<br>16%<br>4%<br>52%<br>8% | 72m²<br>87m²<br>97m²<br>81m²<br>110m² | 2<br>2<br>2<br>2<br>2<br>2.5 | 5No.<br>4No.<br>1No.<br>13No.<br>2No. | 10<br>8<br>2<br>26<br>6<br>1 |  |  |  |
| TOTAL                                                                                                     |                               |                                       |                              | 25No.                                 | 53No.                        |  |  |  |





### Site layout showing sewer easement

### SCHEDULE OF SERVICES

DIVERTED SW SEWER

DIVERTED FW SEWER

EXTG SEWERS REMOVED

SEWER COVERS

CHURCH TO BE DEMOLISHED

> 10m SEWER EASEMENT

> > EXISTING TREES / BUSHES RETAINED



### Housetypes

























WESTERLY VIEW ACROSS COMMUNAL PARKING TOWARDS PLOTTE











### Housetype for plots 1 and 2



# Streetscenes

# Landmark building plots 23-25







### Plots 4- 10



### Streetscenes





1:200 Site Section C-C Through Road Woodcote Close

### Footpath diversion at Treville Close











# New footpath at the rear of 56-61 Treville Close



# Footpath to be provided along Winyates Way



# Application Scheme

| SCHEDULE OF ACCOMMODATION |     |       |         |       |                   |  |  |  |
|---------------------------|-----|-------|---------|-------|-------------------|--|--|--|
| HOUSE TYPE                | %   | GIA   | STOREYS | No.   | PARKING<br>SPACES |  |  |  |
| ● 2B4P TYPE A             | 20% | 72m²  | 2       | 5No.  | 10                |  |  |  |
| 3