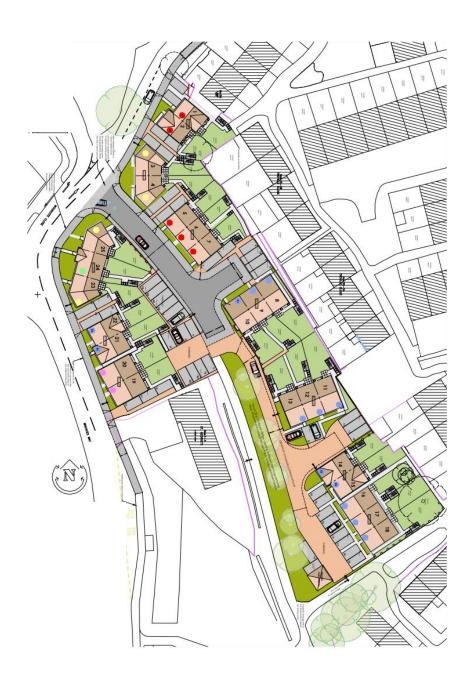

# Application scheme

| SCHEDULE OF ACCOMMODATION                                                                                 |                               |                                       |                              |                                       |                              |  |  |  |
|-----------------------------------------------------------------------------------------------------------|-------------------------------|---------------------------------------|------------------------------|---------------------------------------|------------------------------|--|--|--|
| HOUSE TYPE                                                                                                | %                             | GIA                                   | STOREYS                      | No.                                   | PARKING<br>SPACES            |  |  |  |
| 2B4P TYPE A     3B4P TYPE D CORNER     3B4P TYPE E MID     3B4P TYPE B     4B5P TYPE C     VISITOR SPACES | 20%<br>16%<br>4%<br>52%<br>8% | 72m²<br>87m²<br>97m²<br>81m²<br>110m² | 2<br>2<br>2<br>2<br>2<br>2.5 | 5No.<br>4No.<br>1No.<br>13No.<br>2No. | 10<br>8<br>2<br>26<br>6<br>1 |  |  |  |
| TOTAL                                                                                                     |                               |                                       |                              | 25No.                                 | 53No.                        |  |  |  |

### Housetypes

WESTERLY VIEW ACROSS COMMUNAL PARKING TOWARDS PLOTTE