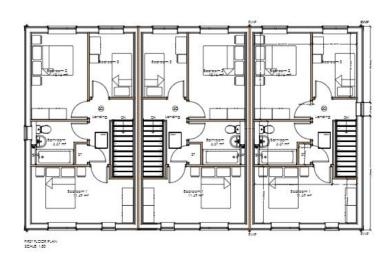

4P TYPE E MID     3B4P TYPE B     4B5P TYPE C     VISITOR SPACES | 20%<br>16%<br>4%<br>52%<br>8% | 72m²<br>87m²<br>97m²<br>81m²<br>110m² | 2<br>2<br>2<br>2<br>2<br>2.5 | 5No.<br>4No.<br>1No.<br>13No.<br>2No. | 10<br>8<br>2<br>26<br>6<br>1 |  |  |  |
| TOTAL                                                                                                     |                               |                                       |                              | 25No.                                 | 53No.                        |  |  |  |





### Site layout showing sewer easement

### SCHEDULE OF SERVICES

DIVERTED SW SEWER

DIVERTED FW SEWER

EXTG SEWERS REMOVED

SEWER COVERS

CHURCH TO BE DEMOLISHED

> 10m SEWER EASEMENT

> > EXISTING TREES / BUSHES RETAINED



### Housetypes

























WESTERLY VIEW ACROSS COMMUNAL PARKING TOWARDS PLOTTE











### Housetype for plots 1 and 2



# Streetscenes

# Landmark building plots 23-25







### Plots 4- 10



### Streetscenes





1:200 Site Section C-C Through Road Woodcote Close

### Footpath diversion at Treville Close











# New footpath at the rear of 56-61 Treville Close



# Footpath to be provided along Winyates Way



# Application Scheme

| SCHEDULE OF ACCOMMODATION |     |       |         |       |                   |  |  |  |
|---------------------------|-----|-------|---------|-------|-------------------|--|--|--|
| HOUSE TYPE                | %   | GIA   | STOREYS | No.   | PARKING<br>SPACES |  |  |  |
| ● 2B4P TYPE A             | 20% | 72m²  | 2       | 5No.  | 10                |  |  |  |