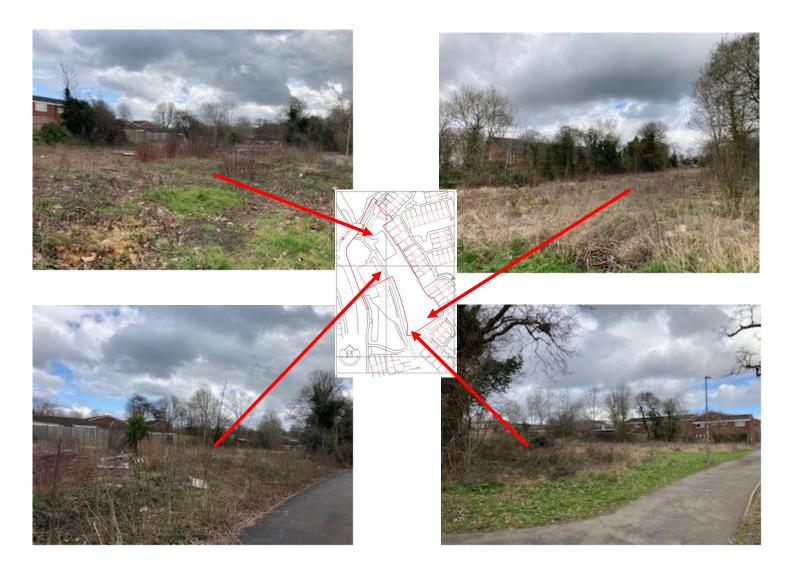

### 22/00333/FUL

St Gregorys Roman Catholic Church, Winyates Way, Winyates, Redditch

Proposed Redevelopment of Land at St Gregory's Church, Winyates to construct 25 No. new affordable dwellings and associated access road. To include demolition of existing buildings, clearing of vegetation, temporary stopping up and permanent diversion of footpaths, including rerouting of Foul and Storm Sewers within the site.

Recommendation: Delegated to the Head of Planning, Regeneration and Leisure Services to GRANT planning permission subject to a) – d) in the main report.

# Site location plan



### Site entrance



### Photos of the site



## Church building











# Application scheme

| SCHEDULE OF ACCOMMODATION                                                                                 |                               |                                       |                              |                                       |                              |  |  |  |
|-----------------------------------------------------------------------------------------------------------|-------------------------------|---------------------------------------|------------------------------|---------------------------------------|------------------------------|--|--|--|
| HOUSE TYPE                                                                                                | %                             | GIA