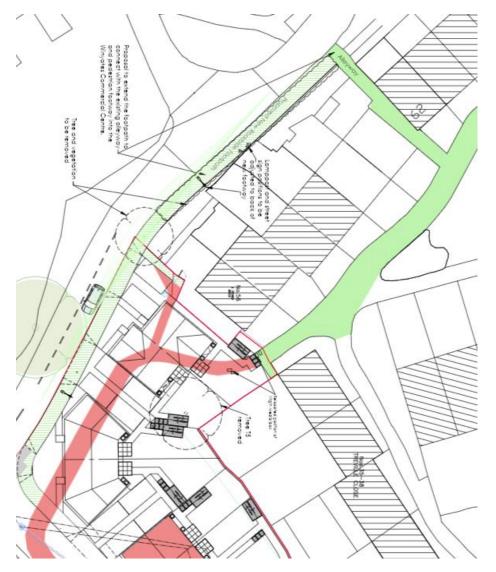

### Footpath diversion at Treville Close

# New footpath at the rear of 56-61 Treville Close

# Footpath to be provided along Winyates Way