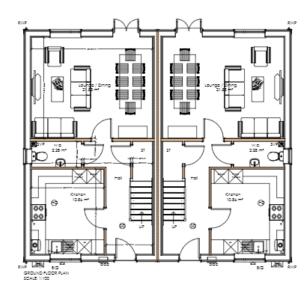

# Application scheme

| SCHEDULE OF ACCOMMODATION                                                                                 |                               |                                       |                              |                                       |                              |  |  |  |
|-----------------------------------------------------------------------------------------------------------|-------------------------------|---------------------------------------|------------------------------|---------------------------------------|------------------------------|--|--|--|
| HOUSE TYPE                                                                                                | %                             | GIA                                   | STOREYS                      | No.                                   | PARKING<br>SPACES            |  |  |  |
| 2B4P TYPE A     3B4P TYPE D CORNER     3B4P TYPE E MID     3B4P TYPE B     4B5P TYPE C     VISITOR SPACES | 20%<br>16%<br>4%<br>52%<br>8% | 72m²<br>87m²<br>97m²<br>81m²<br>110m² | 2<br>2<br>2<br>2<br>2<br>2.5 | 5No.<br>4No.<br>1No.<br>13No.<br>2No. | 10<br>8<br>2<br>26<br>6<br>1 |  |  |  |
| TOTAL                                                                                                     |                               |                                       |                              | 25No.                                 | 53No.                        |  |  |  |

# Application Scheme

| SCHEDULE OF ACCOMMODATION |     |       |         |       |                   |  |  |  |
|---------------------------|-----|-------|---------|-------|-------------------|--|--|--|
| HOUSE TYPE                | %   | GIA   | STOREYS | No.   | PARKING<br>SPACES |  |  |  |
| ● 2B4P TYPE A             | 20% | 72m²  | 2       | 5No.  | 10                |  |  |  |
| 3B4P TYPE D CORNER        | 16% | 87m²  | 2       | 4No.  | 8                 |  |  |  |
| ●3B4P TYPE E MID          | 4%  | 97m²  | 2       | 1No.  | 2                 |  |  |  |
| ●3B4P TYPE B              | 52% | 81m²  | 2       | 13No. | 26                |  |  |  |
| 4B5P TYPE C               | 8%  | 110m² | 2.5     | 2No.  | 6                 |  |  |  |
| VISITOR SPACES            |     |       |         |       | 1                 |  |  |  |
| TOTAL                     |     |       |         | 25No. | 53No.             |  |  |  |