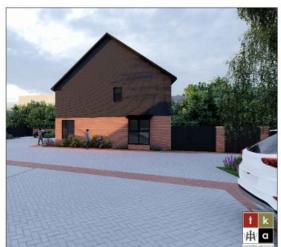

D     3B4P TYPE B     4B5P TYPE C     VISITOR SPACES | 20%<br>16%<br>4%<br>52%<br>8% | 72m²<br>87m²<br>97m²<br>81m²<br>110m² | 2<br>2<br>2<br>2<br>2<br>2.5 | 5No.<br>4No.<br>1No.<br>13No.<br>2No. | 10<br>8<br>2<br>26<br>6<br>1 |  |  |  |
| TOTAL                                                                                                     |                               |                                       |                              | 25No.                                 | 53No.                        |  |  |  |





### Site layout showing sewer easement

### SCHEDULE OF SERVICES

DIVERTED SW SEWER

DIVERTED FW SEWER

EXTG SEWERS REMOVED

SEWER COVERS

CHURCH TO BE DEMOLISHED

> 10m SEWER EASEMENT

> > EXISTING TREES / BUSHES RETAINED



### Housetypes

























WESTERLY VIEW ACROSS COMMUNAL PARKING TOWARDS PLOTTE











### Housetype for plots 1 and 2



# Streetscenes

# Landmark building plots 23-25







### Plots 4- 10



### Streetscenes





1:200 Site Section C-C Through Road Woodcote Close

### Footpath diversion at Treville Close











# New footpath at the rear of 56-61 Treville Close



# Footpath to be provided along Winyates Way



# Application Scheme

| SCHEDULE OF ACCOMMODATION |     |       |         |       |                   |  |  |  |
|---------------------------|-----|-------|---------|-------|-------------------|--|--|--|
| HOUSE TYPE                | %   | GIA   | STOREYS | No.   | PARKING<br>SPACES |  |  |  |
| ● 2B4P TYPE A             | 20% | 72m²  | 2       | 5No.  | 10                |  |  |  |
| 3B4P TYPE