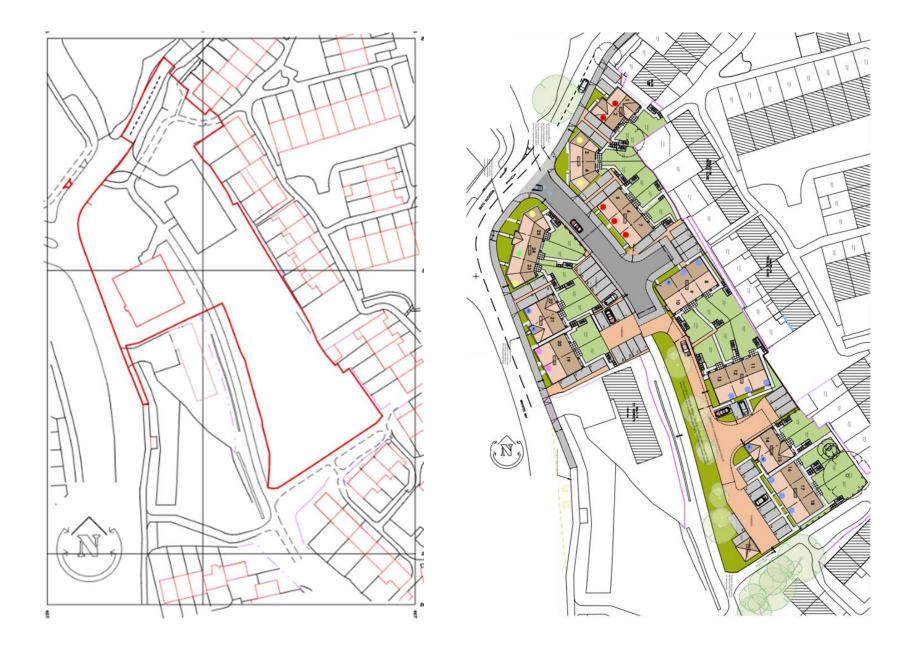

| %                             | GIA                                   | STOREYS                      | No.                                   | PARKING<br>SPACES            |  |  |  |
| 2B4P TYPE A     3B4P TYPE D CORNER     3B4P TYPE E MID     3B4P TYPE B     4B5P TYPE C     VISITOR SPACES | 20%<br>16%<br>4%<br>52%<br>8% | 72m²<br>87m²<br>97m²<br>81m²<br>110m² | 2<br>2<br>2<br>2<br>2<br>2.5 | 5No.<br>4No.<br>1No.<br>13No.<br>2No. | 10<br>8<br>2<br>26<br>6<br>1 |  |  |  |
| TOTAL                                                                                                     |                               |                                       |                              | 25No.                                 | 53No.                        |  |  |  |





### Site layout showing sewer easement

### SCHEDULE OF SERVICES

DIVERTED SW SEWER

DIVERTED FW SEWER

EXTG SEWERS REMOVED

SEWER COVERS

CHURCH TO BE DEMOLISHED

> 10m SEWER EASEMENT

> > EXISTING TREES / BUSHES RETAINED



### Housetypes

























WESTERLY VIEW ACROSS COMMUNAL PARKING TOWARDS PLOTTE











### Housetype for plots 1 and 2



# Streetscenes

# Landmark building plots 23-25







### Plots 4- 10



### Streetscenes





1:200 Site Section C-C Through Road Woodcote Close

### Footpath diversion at Treville Close











# New footpath at the rear of 56-61 Treville Close



# Footpath to be provided along Winyates Way



# Application Scheme

| SCHEDULE OF ACCOMMODATION |     |       |         |       |                   |  |  |  |
|-----------------