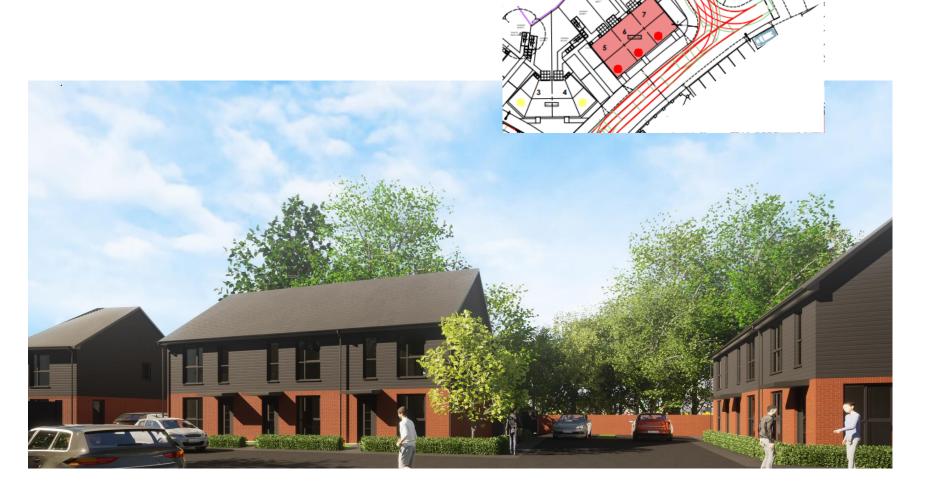

>1No.<br>13No.<br>2No. | 10<br>8<br>2<br>26<br>6<br>1 |  |  |  |
| TOTAL                                                                                                     |                               |                                       |                              | 25No.                                 | 53No.                        |  |  |  |





### Site layout showing sewer easement

### SCHEDULE OF SERVICES

DIVERTED SW SEWER

DIVERTED FW SEWER

EXTG SEWERS REMOVED

SEWER COVERS

CHURCH TO BE DEMOLISHED

> 10m SEWER EASEMENT

> > EXISTING TREES / BUSHES RETAINED



### Housetypes

























WESTERLY VIEW ACROSS COMMUNAL PARKING TOWARDS PLOTTE











### Housetype for plots 1 and 2



# Streetscenes

# Landmark building plots 23-25







### Plots 4- 10



### Streetscenes





1:200 Site Section C-C Through Road Woodcote Close

### Footpath diversion at Treville Close











# New footpath at the rear of 56-61 Treville Close



# Footpath to be provided along Winyates Way



# Application Scheme

| SCHEDULE OF ACCOMMODATION |     |       |         |       |                   |  |  |  |
|---------------------------|-----|-------|---------|-------|-------------------|--|--|--|
| HOUSE TYPE                | %   | GIA   | STOREYS | No.   | PARKING<br>SPACES |  |  |  |
| ● 2B4P TYPE A             | 20% | 72m²  | 2       | 5No.  | 10                |  |  |  |
| 3B4P TYPE D CORNER        | 16% | 87m²  | 2       | 4No.  | 8                 |  |  |  |
| ●3B4P TYPE E MID          | 4%  | 97m²  | 2       | 1No.  | 2                 |  |  |  |
|