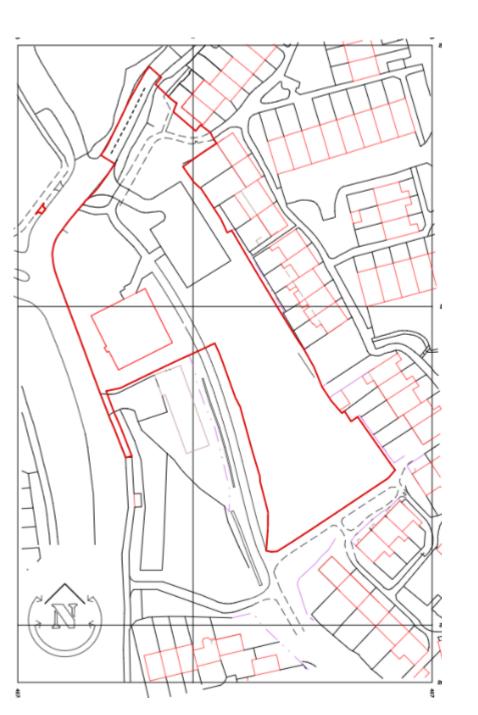

### 22/00333/FUL

St Gregorys Roman Catholic Church, Winyates Way, Winyates, Redditch

Proposed Redevelopment of Land at St Gregory's Church, Winyates to construct 25 No. new affordable dwellings and associated access road. To include demolition of existing buildings, clearing of vegetation, temporary stopping up and permanent diversion of footpaths, including rerouting of Foul and Storm Sewers within the site.

Recommendation: Delegated to the Head of Planning, Regeneration and Leisure Services to GRANT planning permission subject to a) – d) in the main report.

# Site location plan



### Site entrance



### Photos of the site



## Church building











# Application scheme

| SCHEDULE OF ACCOMMODATION                                                                                 |                               |                                       |                              |                                       |                              |  |  |  |
|-----------------------------------------------------------------------------------------------------------|-------------------------------|---------------------------------------|------------------------------|---------------------------------------|------------------------------|--|--|--|
| HOUSE TYPE                                                                                                | %