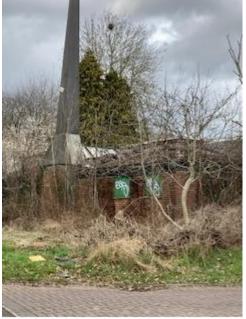

### 22/00333/FUL

St Gregorys Roman Catholic Church, Winyates Way, Winyates, Redditch

Proposed Redevelopment of Land at St Gregory's Church, Winyates to construct 25 No. new affordable dwellings and associated access road. To include demolition of existing buildings, clearing of vegetation, temporary stopping up and permanent diversion of footpaths, including rerouting of Foul and Storm Sewers within the site.

Recommendation: Delegated to the Head of Planning, Regeneration and Leisure Services to GRANT planning permission subject to a) – d) in the main report.

# Site location plan



### Site entrance



### Photos of the site



## Church building











# Application scheme

| SCHEDULE OF ACCOMMODATION                                                                                 |                               |                                       |                              |                                       |                              |  |  |  |
|-----------------------------------------------------------------------------------------------------------|-------------------------------|---------------------------------------|------------------------------|---------------------------------------|------------------------------|--|--|--|
| HOUSE TYPE                                                                                                | %                             | GIA                                   | STOREY