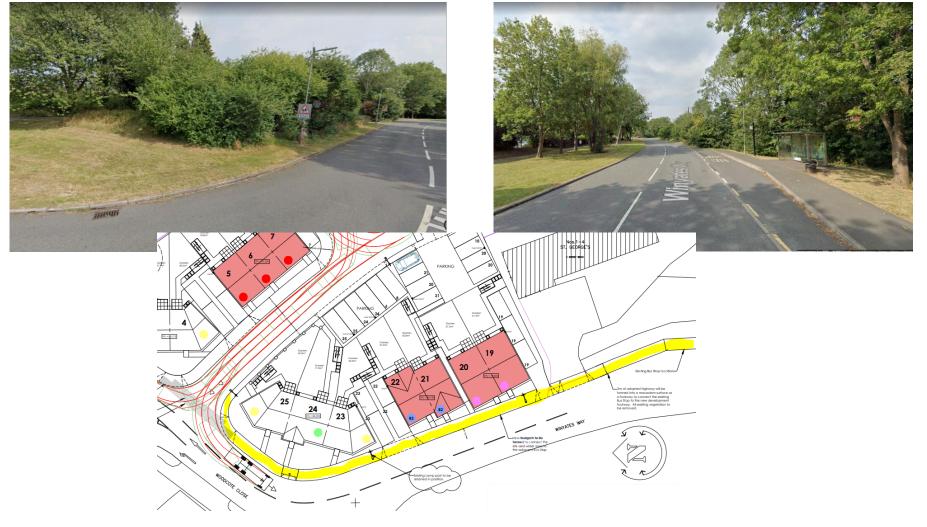

|                              | 25No.                                 | 53No.                        |  |  |  |





### Site layout showing sewer easement

### SCHEDULE OF SERVICES

DIVERTED SW SEWER

DIVERTED FW SEWER

EXTG SEWERS REMOVED

SEWER COVERS

CHURCH TO BE DEMOLISHED

> 10m SEWER EASEMENT

> > EXISTING TREES / BUSHES RETAINED



### Housetypes

























WESTERLY VIEW ACROSS COMMUNAL PARKING TOWARDS PLOTTE











### Housetype for plots 1 and 2



# Streetscenes

# Landmark building plots 23-25







### Plots 4- 10



### Streetscenes





1:200 Site Section C-C Through Road Woodcote Close

### Footpath diversion at Treville Close











# New footpath at the rear of 56-61 Treville Close



# Footpath to be provided along Winyates Way



# Application Scheme

| SCHEDULE OF ACCOMMODATION |     |       |         |       |                   |  |  |  |
|---------------------------|-----|-------|---------|-------|-------------------|--|--|--|
| HOUSE TYPE                | %   | GIA   | STOREYS | No.   | PARKING<br>SPACES |  |  |  |
| ● 2B4P TYPE A             | 20% | 72m²  | 2       | 5No.  | 10                |  |  |  |
| 3B4P TYPE D CORNER        | 16% | 87m²  | 2       | 4No.  | 8                 |  |  |  |
| ●3B4P TYPE E MID          | 4%  | 97m²  | 2       | 1No.  | 2                 |  |  |  |
| ●3B4P TYPE B              | 52% | 81m²  | 2       | 13No. | 26                |  |  |  |
| 4B5P TYPE C               | 8%  | 110m² | 2.5     | 2No.  | 6                 |  |  |  |
| VISITOR SPACES            |     |       |