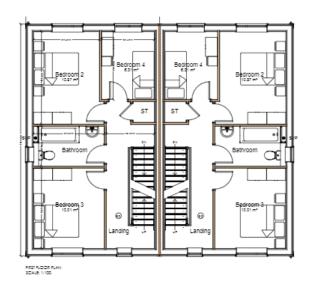

# Application scheme

| SCHEDULE OF ACCOMMODATION                                                                                 |                               |                                       |                              |                                       |                              |  |  |  |
|-----------------------------------------------------------------------------------------------------------|-------------------------------|---------------------------------------|------------------------------|---------------------------------------|------------------------------|--|--|--|
| HOUSE TYPE                                                                                                | %                             | GIA                                   | STOREYS                      | No.                                   | PARKING<br>SPACES            |  |  |  |
| 2B4P TYPE A     3B4P TYPE D CORNER     3B4P TYPE E MID     3B4P TYPE B     4B5P TYPE C     VISITOR SPACES | 20%<br>16%<br>4%<br>52%<br>8% | 72m²<br>87m²<br>97m²<br>81m²<br>110m² | 2<br>2<br>2<br>2<br>2<br>2.5 | 5No.<br>4No.<br>1No.<br>13No.<br>2No. | 10<br>8<br>2<br>26<br>6<br>1 |  |  |  |
| TOTAL                                                                                                     |                               |                                       |                              | 25No.                                 | 53No.                        |  |  |  |

# Application Scheme

| SCHEDULE OF ACCOMMODATION |     |       |         |       |                   |  |  |  |
|---------------------------|-----|-------|---------|-------|-------------------|--|--|--|
| HOUSE TYPE                | %   | GIA   | STOREYS | No.   | PARKING<br>SPACES |  |  |  |
| ● 2B4P TYPE A             | 20% | 72m²  | 2       | 5No.  | 10                |  |  |  |
| 3B4P TYPE D CORNER        | 16% | 87m²  | 2       | 4No.  | 8                 |  |  |  |
| ●3B4P TYPE E MID          | 4%  | 97m²  | 2       | 1No.  | 2                 |  |  |  |
| ●3B4P TYPE B              | 52% | 81m²  | 2       | 13No. | 26                |  |  |  |
| 4B5P TYPE C               | 8%  | 110m² | 2.5     | 2No.  | 6                 |  |  |  |
| VISITOR SPACES            |     |       |         |       | 1                 |  |  |  |
| TOTAL                     |     |       |         | 25No. | 53No.             |  |  |  |