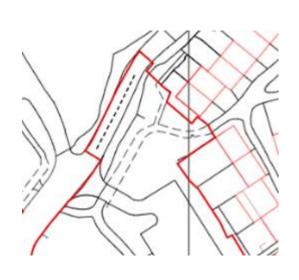

|                               |                                       |                              | 25No.                                 | 53No.                        |  |  |  |





### Site layout showing sewer easement

### SCHEDULE OF SERVICES

DIVERTED SW SEWER

DIVERTED FW SEWER

EXTG SEWERS REMOVED

SEWER COVERS

CHURCH TO BE DEMOLISHED

> 10m SEWER EASEMENT

> > EXISTING TREES / BUSHES RETAINED



### Housetypes

























WESTERLY VIEW ACROSS COMMUNAL PARKING TOWARDS PLOTTE











### Housetype for plots 1 and 2



# Streetscenes

# Landmark building plots 23-25







### Plots 4- 10



### Streetscenes





1:200 Site Section C-C Through Road Woodcote Close

### Footpath diversion at Treville Close











# New footpath at the rear of 56-61 Treville Close



# Footpath to be provided along Winyates Way



# Application Scheme

| SCHEDULE OF ACCOMMODATION |     |       |         |       |                   |  |  |  |
|---------------------------|-----|-------|---------|-------|-------------------|--|--|--|
| HOUSE TYPE                | %   | GIA   | STOREYS | No.   | PARKING<br>SPACES |  |  |  |
| ● 2B4P TYPE A             | 20% | 72m²  | 2       | 5No.  | 10                |  |  |  |
| 3B4P TYPE D CORNER        | 16% | 87m²  | 2       | 4No.  | 8                 |  |  |  |
| ●3B4P TYPE E MID          | 4%  | 97m²  | 2       | 1No.  | 2                 |  |  |  |
| ●3B4P TYPE B              | 52% | 81m²  | 2       | 13No. | 26                |  |  |  |
| 4B5P TYPE C               |