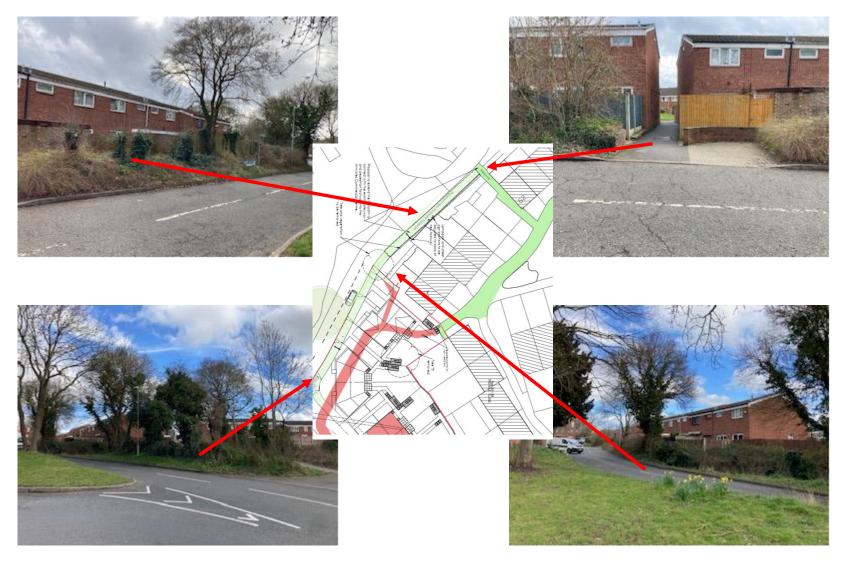

|                                       |                              | 25No.                                 | 53No.                        |  |  |  |





### Site layout showing sewer easement

### SCHEDULE OF SERVICES

DIVERTED SW SEWER

DIVERTED FW SEWER

EXTG SEWERS REMOVED

SEWER COVERS

CHURCH TO BE DEMOLISHED

> 10m SEWER EASEMENT

> > EXISTING TREES / BUSHES RETAINED



### Housetypes

























WESTERLY VIEW ACROSS COMMUNAL PARKING TOWARDS PLOTTE











### Housetype for plots 1 and 2



# Streetscenes

# Landmark building plots 23-25







### Plots 4- 10



### Streetscenes





1:200 Site Section C-C Through Road Woodcote Close

### Footpath diversion at Treville Close











# New footpath at the rear of 56-61 Treville Close



# Footpath to be provided along Winyates Way



# Application Scheme

| SCHEDULE OF ACCOMMODATION |     |       |         |       |                   |  |  |  |
|---------------------------|-----|-------|---------|-------|-------------------|--|--|--|
| HOUSE TYPE                | %   | GIA   | STOREYS | No.   | PARKING<br>SPACES |  |  |  |
| ● 2B4P TYPE A             | 20% | 72m²  | 2       | 5No.  | 10                |  |  |  |
| 3B4P TYPE D CORNER        | 16% | 87m²  | 2       | 4No.  | 8                 |  |  |  |
| ●3B4P TYPE E MID          | 4%  | 97m²  | 2       | 1No.  | 2                 |  |  |  |
| ●3B4P TYPE B              | 52% | 81m²  | 2       | 13No. | 26                |  |  |  |
| 4B5P TYPE C               | 8%  | 110m² | 2.5     | 2No.  | 6                 |  |  |  |