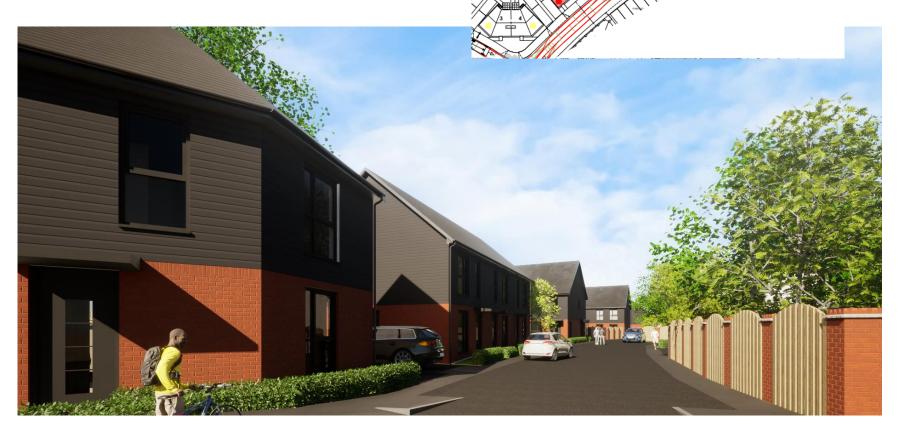

5 | 5No.<br>4No.<br>1No.<br>13No.<br>2No. | 10<br>8<br>2<br>26<br>6<br>1 |  |  |  |
| TOTAL                                                                                                     |                               |                                       |                              | 25No.                                 | 53No.                        |  |  |  |





### Site layout showing sewer easement

### SCHEDULE OF SERVICES

DIVERTED SW SEWER

DIVERTED FW SEWER

EXTG SEWERS REMOVED

SEWER COVERS

CHURCH TO BE DEMOLISHED

> 10m SEWER EASEMENT

> > EXISTING TREES / BUSHES RETAINED



### Housetypes

























WESTERLY VIEW ACROSS COMMUNAL PARKING TOWARDS PLOTTE











### Housetype for plots 1 and 2



# Streetscenes

# Landmark building plots 23-25







### Plots 4- 10



### Streetscenes





1:200 Site Section C-C Through Road Woodcote Close

### Footpath diversion at Treville Close











# New footpath at the rear of 56-61 Treville Close



# Footpath to be provided along Winyates Way



# Application Scheme

| SCHEDULE OF ACCOMMODATION |     |       |         |       |                   |  |  |  |
|---------------------------|-----|-------|---------|-------|-------------------|--|--|--|
| HOUSE TYPE                | %   | GIA   | STOREYS | No.   | PARKING<br>SPACES |  |  |  |
| ● 2B4P TYPE A             | 20% | 72m²  | 2       | 5No.  | 10                |  |  |  |
| 3B4P TYPE D CORNER        | 16% | 87m²  | 2       | 4No.  | 8                 |  |  |  |
| ●3B4P TYPE E MID          | 4%  | 97m²  | 2       | 1No.  | 2