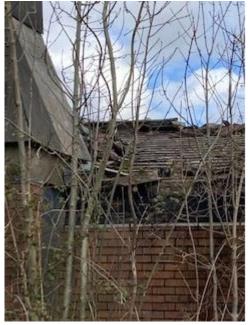

### 22/00333/FUL

St Gregorys Roman Catholic Church, Winyates Way, Winyates, Redditch

Proposed Redevelopment of Land at St Gregory's Church, Winyates to construct 25 No. new affordable dwellings and associated access road. To include demolition of existing buildings, clearing of vegetation, temporary stopping up and permanent diversion of footpaths, including rerouting of Foul and Storm Sewers within the site.

Recommendation: Delegated to the Head of Planning, Regeneration and Leisure Services to GRANT planning permission subject to a) – d) in the main report.

# Site location plan



### Site entrance



### Photos of the site



## Church building











# Application scheme

| SCHEDULE OF ACCOMMODATION                                                                                 |                               |                                       |                              |                                       |                              |  |  |  |
|-----------------------------------------------------------------------------------------------------------|-------------------------------|---------------------------------------|------------------------------|---------------------------------------|------------------------------|--|--|--|
| HOUSE TYPE                                                                                                | %                             | GIA                                   | STOR