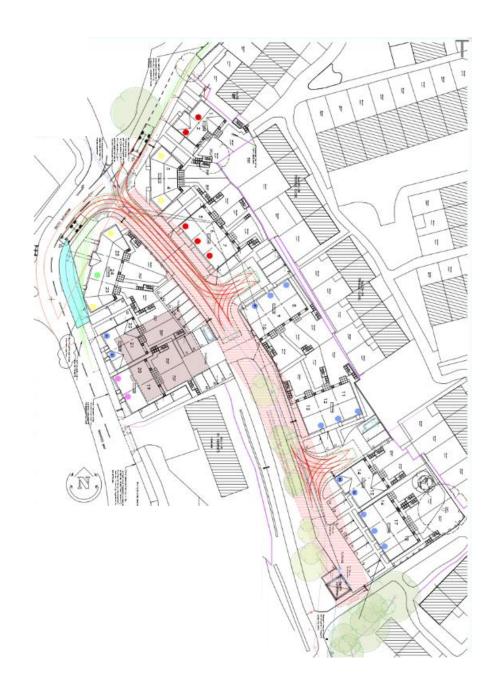

# Streetscenes

# Landmark building plots 23-25

### Plots 4- 10

### Streetscenes

1:200 Site Section C-C Through Road Woodcote Close