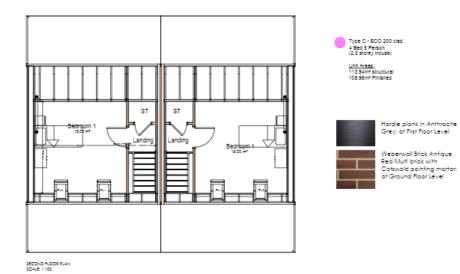

# Application scheme

| SCHEDULE OF ACCOMMODATION                                                                                 |                               |                                       |                              |                                       |                              |  |  |  |
|-----------------------------------------------------------------------------------------------------------|-------------------------------|---------------------------------------|------------------------------|---------------------------------------|------------------------------|--|--|--|
| HOUSE TYPE                                                                                                | %                             | GIA                                   | STOREYS                      | No.                                   | PARKING<br>SPACES            |  |  |  |
| 2B4P TYPE A     3B4P TYPE D CORNER     3B4P TYPE E MID     3B4P TYPE B     4B5P TYPE C     VISITOR SPACES | 20%<br>16%<br>4%<br>52%<br>8% | 72m²<br>87m²<br>97m²<br>81m²<br>110m² | 2<br>2<br>2<br>2<br>2<br>2.5 | 5No.<br>4No.<br>1No.<br>13No.<br>2No. | 10<br>8<br>2<br>26<br>6<br>1 |  |  |  |
| TOTAL                                                                                                     |                               |                                       |                              | 25No.                                 | 53No.                        |  |  |  |

# Application Scheme

| SCHEDULE OF ACCOMMODATION |     |       |         |       |                   |  |  |  |
|---------------------------|-----|-------|---------|-------|-------------------|--|--|--|
| HOUSE TYPE                | %   | GIA   | STOREYS | No.   | PARKING<br>SPACES |  |  |  |
| ● 2B4P TYPE A             | 20% | 72m²  | 2       | 5No.  | 10                |  |  |  |
| 3B4P TYPE D CORNER        | 16% | 87m²  | 2       | 4No.  | 8                 |  |  |  |
| ●3B4P TYPE E MID          | 4%  | 97m²  | 2       | 1No.  | 2                 |  |  |  |
| ●3B4P TYPE B              | 52% | 81m²  | 2       | 13No. | 26                |  |  |  |
| 4B5P TYPE C               | 8%  | 110m² | 2.5     | 2No.  | 6                 |  |  |  |
| VISITOR SPACES            |     |       |         |       | 1                 |  |  |  |
| TOTAL                     |     |       |         | 25No. | 53No.             |  |  |  |