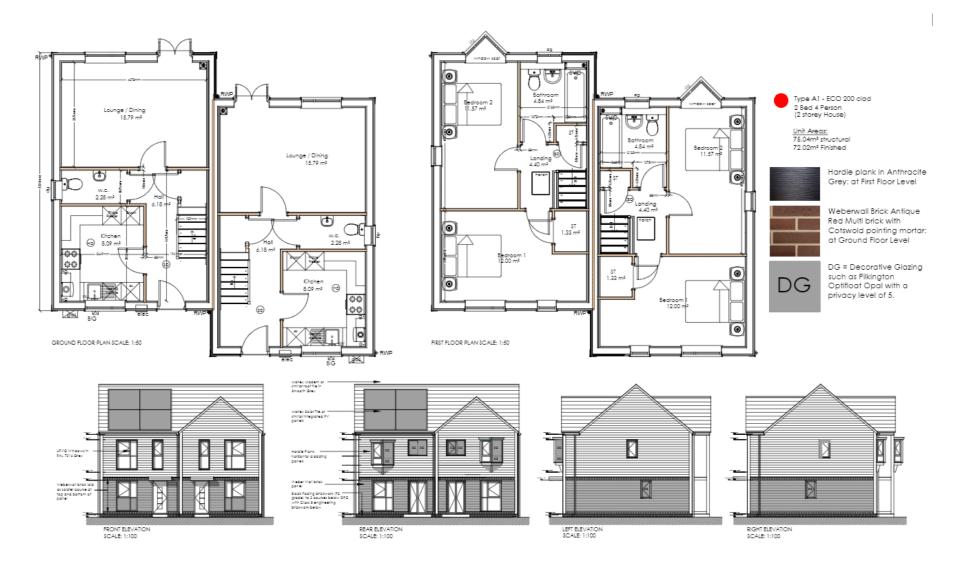

# Application scheme

| SCHEDULE OF ACCOMMODATION                                                                                 |                               |                                       |                              |                                       |                              |  |  |  |
|-----------------------------------------------------------------------------------------------------------|-------------------------------|---------------------------------------|------------------------------|---------------------------------------|------------------------------|--|--|--|
| HOUSE TYPE                                                                                                | %                             | GIA                                   | STOREYS                      | No.                                   | PARKING<br>SPACES            |  |  |  |
| 2B4P TYPE A     3B4P TYPE D CORNER     3B4P TYPE E MID     3B4P TYPE B     4B5P TYPE C     VISITOR SPACES | 20%<br>16%<br>4%<br>52%<br>8% | 72m²<br>87m²<br>97m²<br>81m²<br>110m² | 2<br>2<br>2<br>2<br>2<br>2.5 | 5No.<br>4No.<br>1No.<br>13No.<br>2No. | 10<br>8<br>2<br>26<br>6<br>1 |  |  |  |
| TOTAL                                                                                                     |                               |                                       |                              | 25No.                                 | 53No.                        |  |  |  |

# Application Scheme

| SCHEDULE OF ACCOMMODATION |     |       |         |       |                   |  |  |  |
|---------------------------|-----|-------|---------|-------|-------------------|--|--|--|
| HOUSE TYPE                | %   | GIA   | STOREYS | No.   | PARKING<br>SPACES |  |  |  |
| ● 2B4P TYPE A             | 20% | 72m²  | 2       | 5No.  | 10                |  |  |  |
| 3B4P TYPE D CORNER        | 16% | 87m²  | 2       | 4No.  | 8                 |  |  |  |
| ●3B4P TYPE E MID          | 4%  | 97m²  | 2       | 1No.  | 2                 |  |  |  |
| ●3B4P TYPE B              | 52% | 81m²  | 2       | 13No. | 26                |  |  |  |
| 4B5P TYPE C               | 8%  | 110m² | 2.5     | 2No.  | 6                 |  |  |  |
| VISITOR SPACES            |     |       |         |       | 1                 |  |  |  |
| TOTAL                     |     |       |         | 25No. | 53No.             |  |  |  |