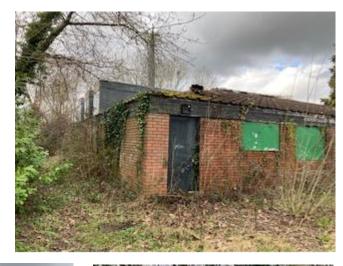

### 22/00333/FUL

St Gregorys Roman Catholic Church, Winyates Way, Winyates, Redditch

Proposed Redevelopment of Land at St Gregory's Church, Winyates to construct 25 No. new affordable dwellings and associated access road. To include demolition of existing buildings, clearing of vegetation, temporary stopping up and permanent diversion of footpaths, including rerouting of Foul and Storm Sewers within the site.

Recommendation: Delegated to the Head of Planning, Regeneration and Leisure Services to GRANT planning permission subject to a) – d) in the main report.

# Site location plan



### Site entrance



### Photos of the site



## Church building











# Application scheme

| SCHEDULE OF ACCOMMODATION                                                                                 |                               |                                       |                              |                                       |                              |  |  |  |
|-----------------------------------------------------------------------------------------------------------|-------------------------------|---------------------------------------|------------------------------|---------------------------------------|------------------------------|--|--|--|
| HOUSE TYPE                                                                                                | %                             | GIA                                   | ST