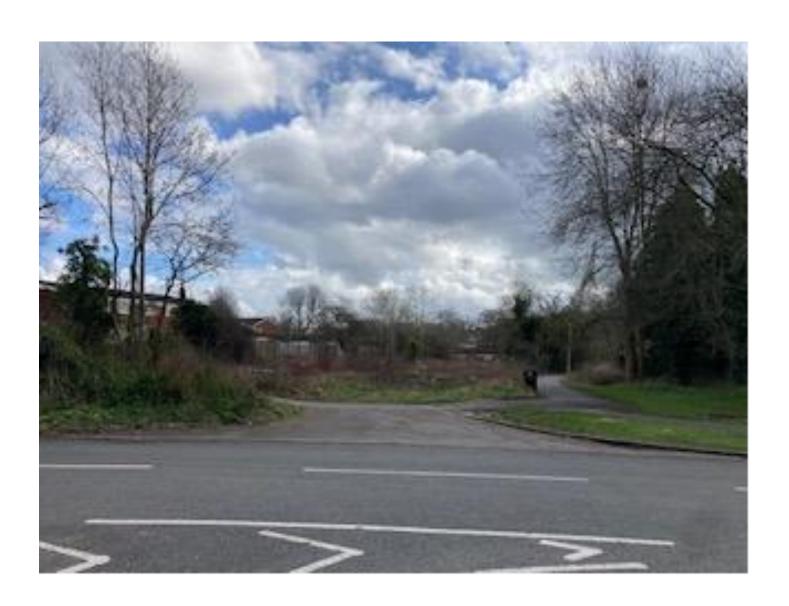

### 22/00333/FUL

St Gregorys Roman Catholic Church, Winyates Way, Winyates, Redditch

Proposed Redevelopment of Land at St Gregory's Church, Winyates to construct 25 No. new affordable dwellings and associated access road. To include demolition of existing buildings, clearing of vegetation, temporary stopping up and permanent diversion of footpaths, including rerouting of Foul and Storm Sewers within the site.

Recommendation: Delegated to the Head of Planning, Regeneration and Leisure Services to GRANT planning permission subject to a) – d) in the main report.

# Site location plan



### Site entrance



### Photos of the site



## Church building











# Application scheme

| SCHEDULE OF ACCOMMODATION                                                                                 |                               |                                       |                              |                                       |                              |  |  |  |
|-----------------------------------------------------------------------------------------------------------|-------------------------------|---------------------------------------|------------------------------|---------------------------------------|------------------------------|--|--|--|
| HOUSE TYPE                                                                                                | %