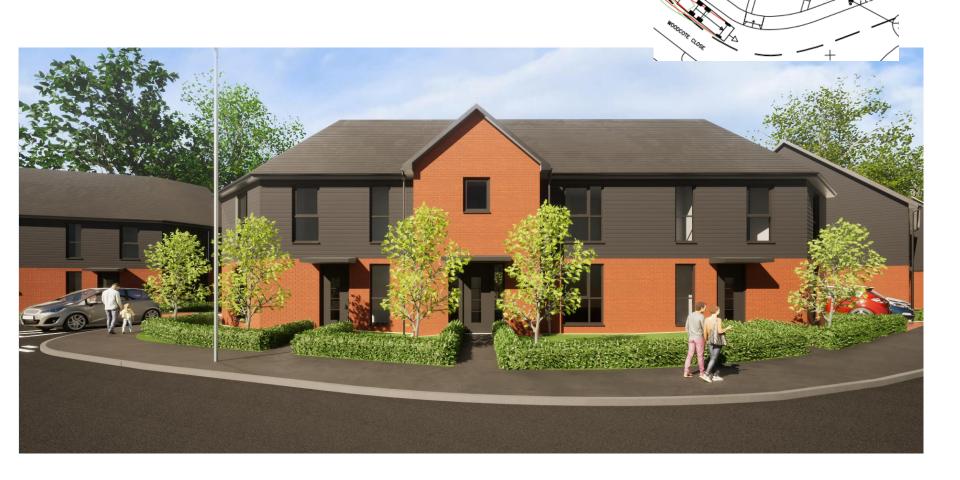

r>2.5 | 5No.<br>4No.<br>1No.<br>13No.<br>2No. | 10<br>8<br>2<br>26<br>6<br>1 |  |  |  |
| TOTAL                                                                                                     |                               |                                       |                              | 25No.                                 | 53No.                        |  |  |  |





### Site layout showing sewer easement

### SCHEDULE OF SERVICES

DIVERTED SW SEWER

DIVERTED FW SEWER

EXTG SEWERS REMOVED

SEWER COVERS

CHURCH TO BE DEMOLISHED

> 10m SEWER EASEMENT

> > EXISTING TREES / BUSHES RETAINED



### Housetypes

























WESTERLY VIEW ACROSS COMMUNAL PARKING TOWARDS PLOTTE











### Housetype for plots 1 and 2



# Streetscenes

# Landmark building plots 23-25







### Plots 4- 10



### Streetscenes





1:200 Site Section C-C Through Road Woodcote Close

### Footpath diversion at Treville Close











# New footpath at the rear of 56-61 Treville Close



# Footpath to be provided along Winyates Way



# Application Scheme

| SCHEDULE OF ACCOMMODATION |     |       |         |       |                   |  |  |  |
|---------------------------|-----|-------|---------|-------|-------------------|--|--|--|
| HOUSE TYPE                | %   | GIA   | STOREYS | No.   | PARKING<br>SPACES |  |  |  |
| ● 2B4P TYPE A             | 20% | 72m²  | 2       | 5No.  | 10                |  |  |  |
| 3B4P TYPE D CORNER        | 16% | 87m²  | 2       | 4No.  | 8                 |  |  |  |
| ●3B4P TYPE E MID          | 4%  | 97m²  | 2       | 1No.  | 2