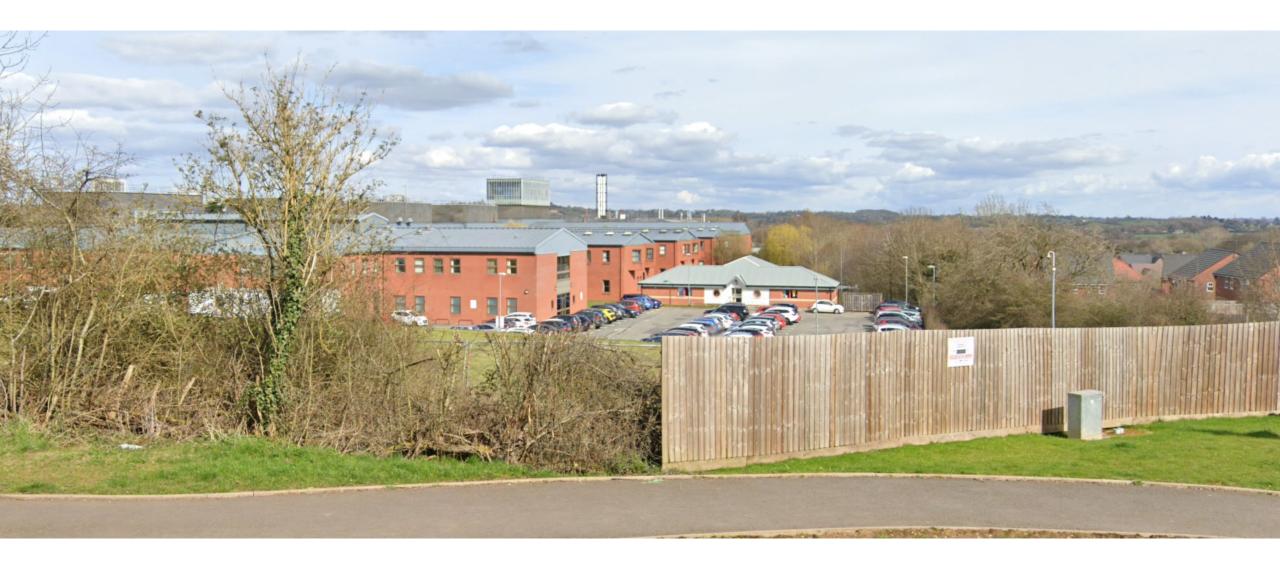

# 23/00202/FUL

New two-storey extension (including plant space and vertical circulation) at rear of the existing two-storey hospital to provide 2 new surgical theatres and support accommodation. (part retrospective)

The Alexandra Hospital, Woodrow Drive, Redditch

Recommendation: Grant subject to Conditions

Site Location



### Site Location Plan



BoRLP Proposals Map



Proposed Block Plan ORTHOPAEDIC OUTPATIENTS (GF) EDUCATION CENTRE (FF) WARDS 1 & 2 (GF) WARDS 11 & 12 (FF) THEATRE SUPPORT ACCOMMODATION (TRADITIONAL) CRECHE 2no NEW THEATRES (PREFABRICATED)

### Proposed Ground Floor Plan



Proposed First Floor Plan



### **Proposed Elevations**



#### **West Elevation**

Scale: 1:100



**East Elevation** 

## **Proposed Elevations**





**North Elevation** 

# Site photographs



Prior to works commencing

# Site Photographs