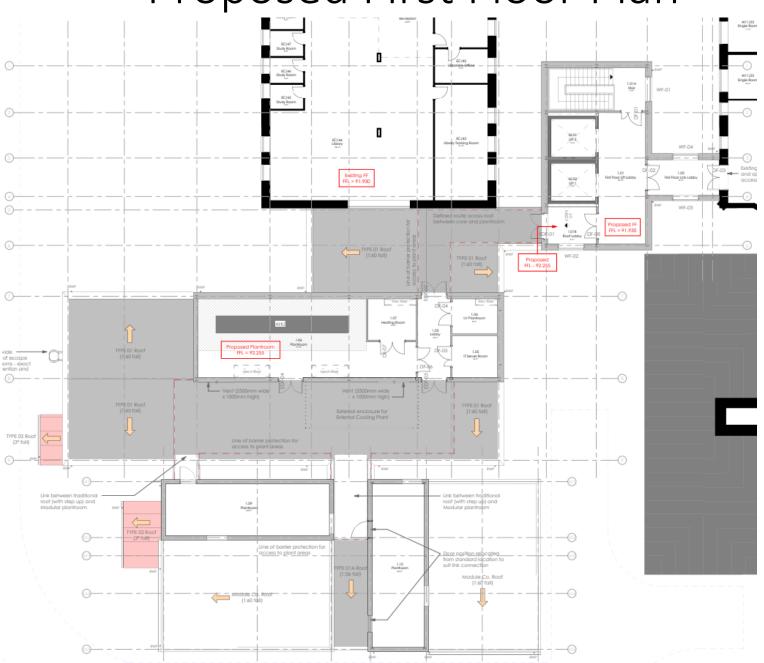

### 23/00202/FUL

New two-storey extension (including plant space and vertical circulation) at rear of the existing two-storey hospital to provide 2 new surgical theatres and support accommodation. (part retrospective)

The Alexandra Hospital, Woodrow Drive, Redditch

Recommendation: Grant subject to Conditions

Site Location



### Site Location Plan



BoRLP Proposals Map



Proposed Block Plan ORTHOPAEDIC OUTPATIENTS (GF) EDUCATION CENTRE (FF) WARDS 1 & 2 (GF) WARDS 11 & 12 (FF) THEATRE SUPPORT ACCOMMODATION (TRADITIONAL) CRECHE 2no NEW THEATRES (PREFABRICATED)

### Proposed Ground Floor Plan



Proposed First Floor Plan



### **Proposed Elevations**



#### **West Elevation**

Scale: 1:100



**East Elevation** 

## **Proposed Elevations**





**North Elevation** 

# Site photographs



Prior to works commencing

# Site Photographs