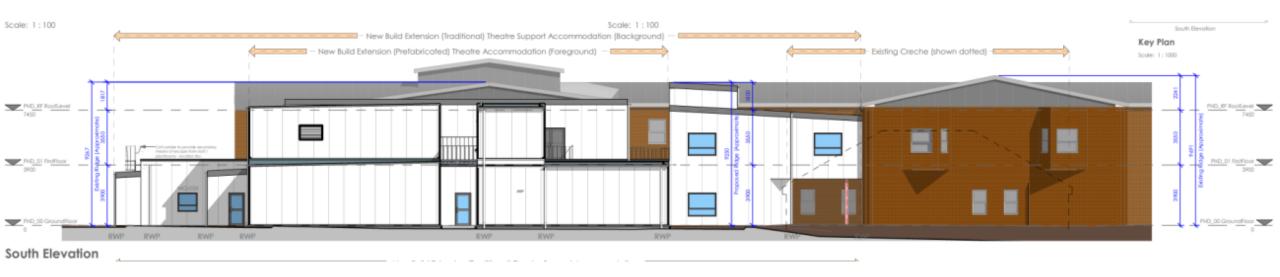

### 23/00202/FUL

New two-storey extension (including plant space and vertical circulation) at rear of the existing two-storey hospital to provide 2 new surgical theatres and support accommodation. (part retrospective)

The Alexandra Hospital, Woodrow Drive, Redditch

Recommendation: Grant subject to Conditions

Site Location



### Site Location Plan



BoRLP Proposals Map



Proposed Block Plan ORTHOPAEDIC OUTPATIENTS (GF) EDUCATION CENTRE (FF) WARDS 1 & 2 (GF) WARDS 11 & 12 (FF) THEATRE SUPPORT ACCOMMODATION (TRADITIONAL) CRECHE 2no NEW THEATRES (PREFABRICATED)

### Proposed Ground Floor Plan



Proposed First Floor Plan



### **Proposed Elevations**



#### **West Elevation**

Scale: 1:100



**East Elevation** 

## **Proposed Elevations**





**North Elevation** 

# Site photographs



Prior to works commencing

# Site Photographs