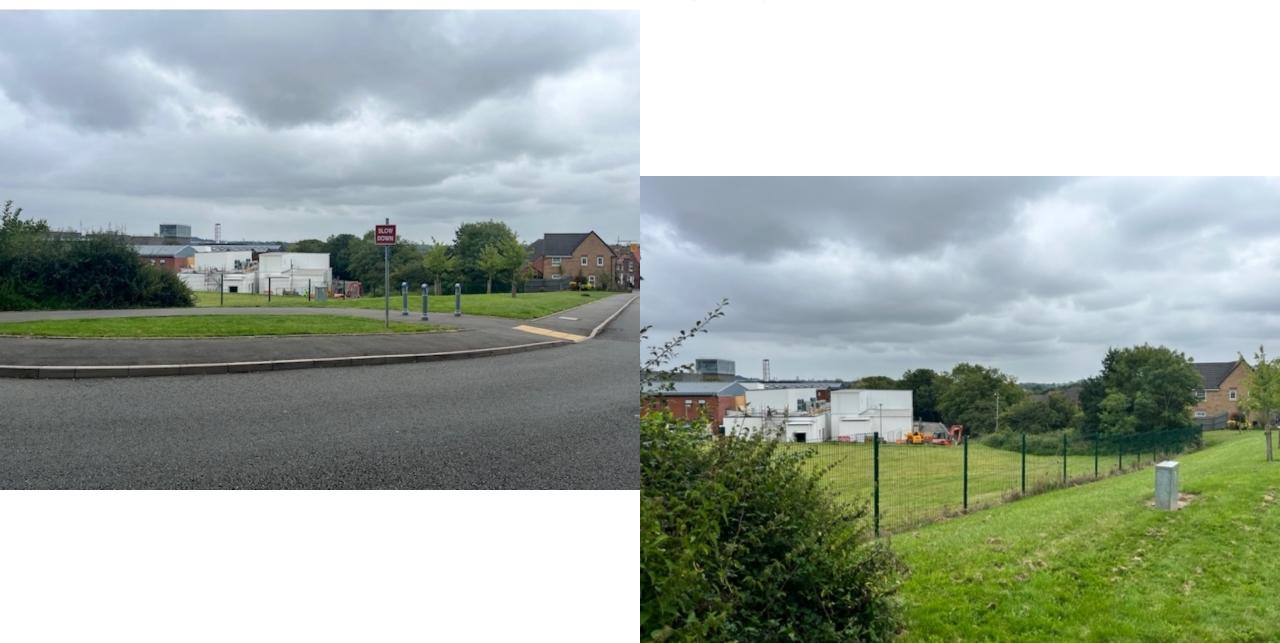

ng plant space and vertical circulation) at rear of the existing two-storey hospital to provide 2 new surgical theatres and support accommodation. (part retrospective)

The Alexandra Hospital, Woodrow Drive, Redditch

Recommendation: Grant subject to Conditions

Site Location



### Site Location Plan



BoRLP Proposals Map



Proposed Block Plan ORTHOPAEDIC OUTPATIENTS (GF) EDUCATION CENTRE (FF) WARDS 1 & 2 (GF) WARDS 11 & 12 (FF) THEATRE SUPPORT ACCOMMODATION (TRADITIONAL) CRECHE 2no NEW THEATRES (PREFABRICATED)

### Proposed Ground Floor Plan



Proposed First Floor Plan



### **Proposed Elevations**



#### **West Elevation**

Scale: 1:100



**East Elevation** 

## **Proposed Elevations**





**North Elevation** 

# Site photographs



Prior to works commencing

# Site Photographs