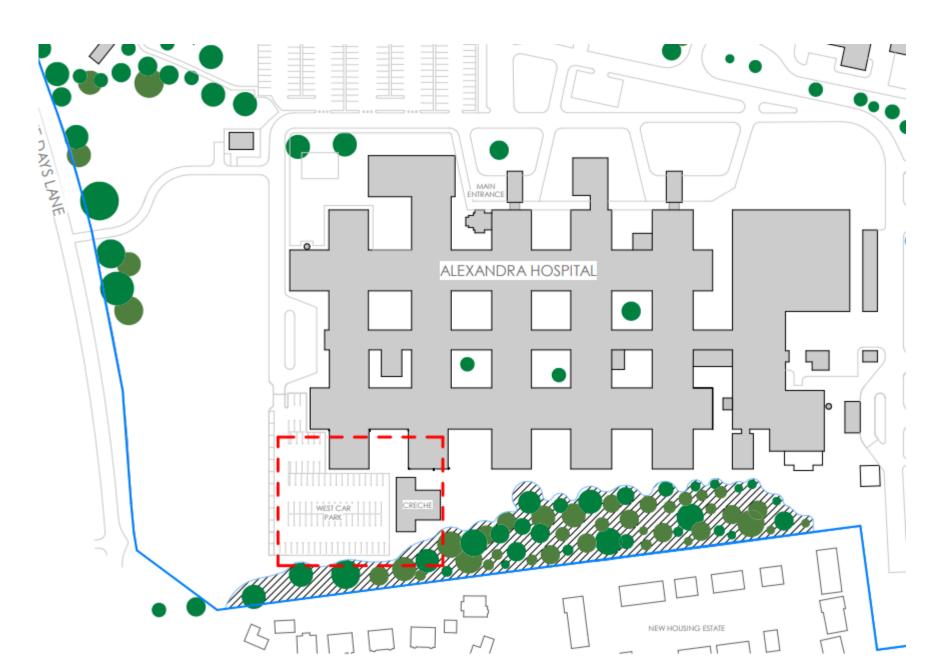

### Site Location Plan

BoRLP Proposals Map

Proposed Block Plan ORTHOPAEDIC OUTPATIENTS (GF) EDUCATION CENTRE (FF) WARDS 1 & 2 (GF) WARDS 11 & 12 (FF) THEATRE SUPPORT ACCOMMODATION (TRADITIONAL) CRECHE 2no NEW THEATRES (PREFABRICATED)