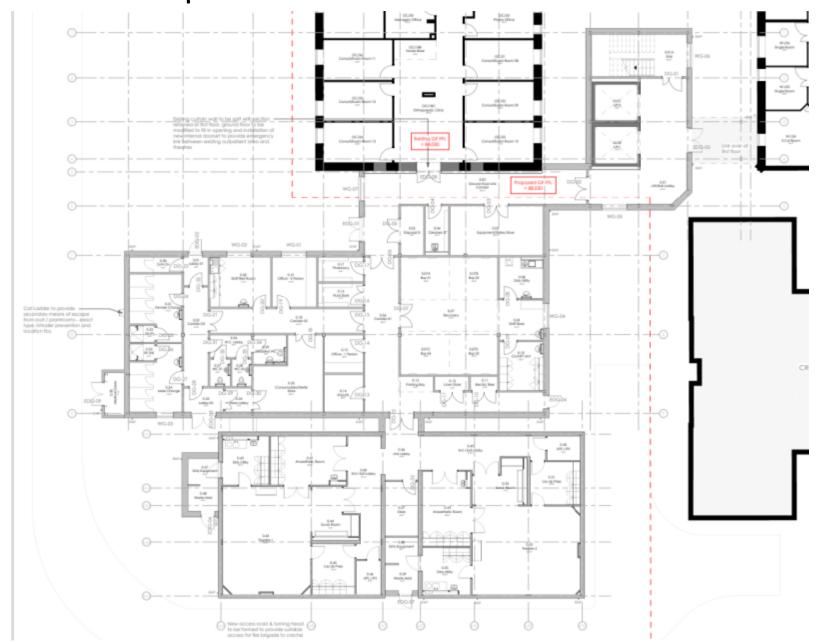

### 23/00202/FUL

New two-storey extension (including plant space and vertical circulation) at rear of the existing two-storey hospital to provide 2 new surgical theatres and support accommodation. (part retrospective)

The Alexandra Hospital, Woodrow Drive, Redditch

Recommendation: Grant subject to Conditions

Site Location



### Site Location Plan



BoRLP Proposals Map



Proposed Block Plan ORTHOPAEDIC OUTPATIENTS (GF) EDUCATION CENTRE (FF) WARDS 1 & 2 (GF) WARDS 11 & 12 (FF) THEATRE SUPPORT ACCOMMODATION (TRADITIONAL) CRECHE 2no NEW THEATRES (PREFABRICATED)

### Proposed Ground Floor Plan



Proposed First Floor Plan



### **Proposed Elevations**



#### **West Elevation**

Scale: 1:100



**East Elevation** 

## **Proposed Elevations**





**North Elevation** 

# Site photographs



Prior to works commencing

# Site Photographs