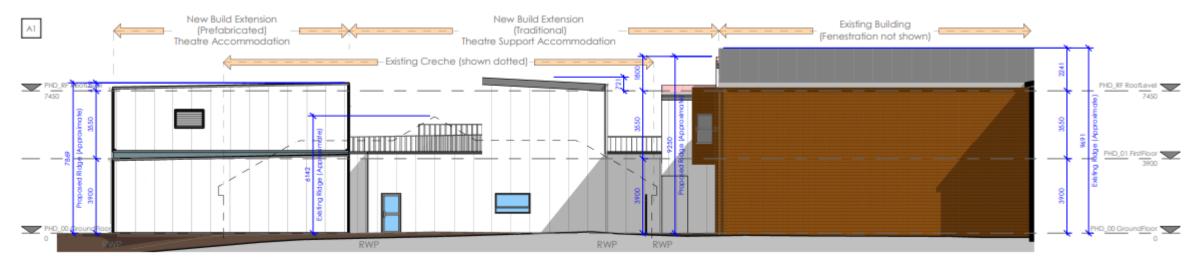

### 23/00202/FUL

New two-storey extension (including plant space and vertical circulation) at rear of the existing two-storey hospital to provide 2 new surgical theatres and support accommodation. (part retrospective)

The Alexandra Hospital, Woodrow Drive, Redditch

Recommendation: Grant subject to Conditions

Site Location



### Site Location Plan



BoRLP Proposals Map



Proposed Block Plan ORTHOPAEDIC OUTPATIENTS (GF) EDUCATION CENTRE (FF) WARDS 1 & 2 (GF) WARDS 11 & 12 (FF) THEATRE SUPPORT ACCOMMODATION (TRADITIONAL) CRECHE 2no NEW THEATRES (PREFABRICATED)

### Proposed Ground Floor Plan



Proposed First Floor Plan



### **Proposed Elevations**



#### **West Elevation**

Scale: 1:100



**East Elevation** 

## **Proposed Elevations**





**North Elevation** 

# Site photographs



Prior to works commencing

# Site Photographs