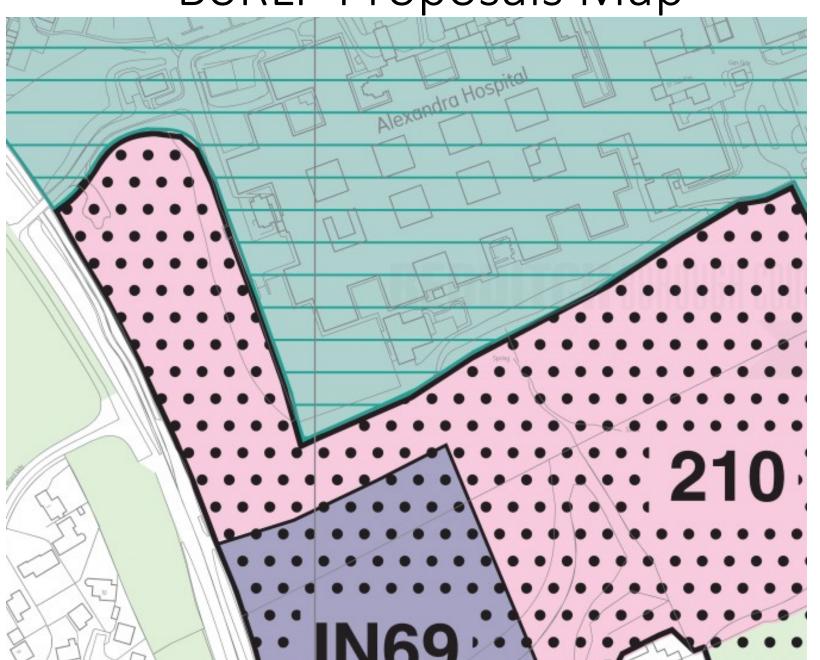

### Site Location Plan

BoRLP Proposals Map

Proposed Block Plan ORTHOPAEDIC OUTPATIENTS (GF) EDUCATION CENTRE (FF) WARDS 1 & 2 (GF) WARDS 11 & 12 (FF) THEATRE SUPPORT ACCOMMODATION (TRADITIONAL) CRECHE 2no NEW THEATRES (PREFABRICATED)