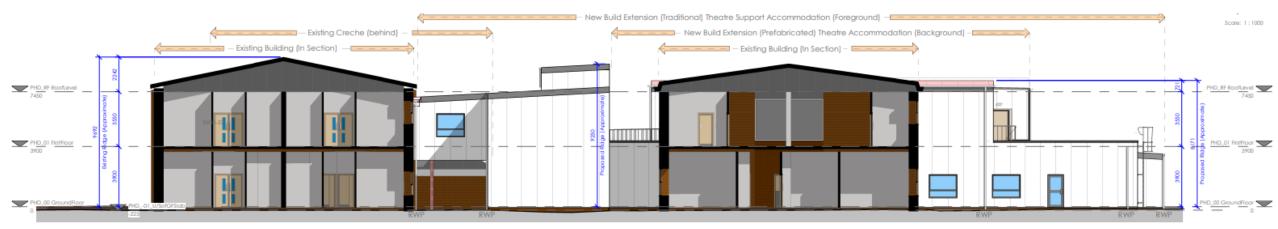

### 23/00202/FUL

New two-storey extension (including plant space and vertical circulation) at rear of the existing two-storey hospital to provide 2 new surgical theatres and support accommodation. (part retrospective)

The Alexandra Hospital, Woodrow Drive, Redditch

Recommendation: Grant subject to Conditions

Site Location



### Site Location Plan



BoRLP Proposals Map



Proposed Block Plan ORTHOPAEDIC OUTPATIENTS (GF) EDUCATION CENTRE (FF) WARDS 1 & 2 (GF) WARDS 11 & 12 (FF) THEATRE SUPPORT ACCOMMODATION (TRADITIONAL) CRECHE 2no NEW THEATRES (PREFABRICATED)

### Proposed Ground Floor Plan



Proposed First Floor Plan



### **Proposed Elevations**



#### **West Elevation**

Scale: 1:100



**East Elevation** 

## **Proposed Elevations**





**North Elevation** 

# Site photographs



Prior to works commencing

# Site Photographs