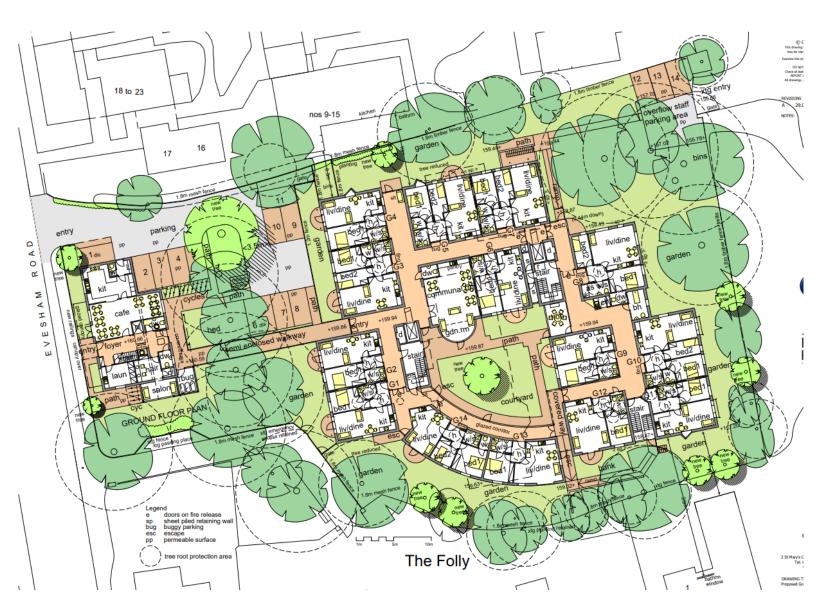

# 23/00387/S73

Dorothy Terry House, Evesham Road, Redditch B97 5EN

Variation of Conditions 7 and 8 attached to planning permission reference 2010/137/FUL dated 09/09/2010 (Demolition of existing Dorothy Terry House, together with ancillary buildings and 203 Evesham Road. Construction of new high dependency dementia "housing with care" scheme, consisting of 42 flats, and support accommodation)

Recommendation: Delegation to grant permission subject to conditions and completion of deed of variation to agreed \$106 agreement

#### Site context



#### Site Location





### Access from Evesham Road



## Approved site layout