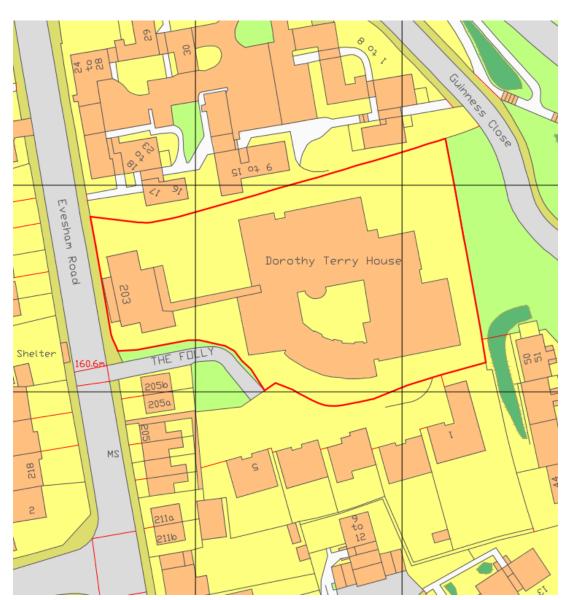

# 23/00387/S73

Dorothy Terry House, Evesham Road, Redditch B97 5EN

Variation of Conditions 7 and 8 attached to planning permission reference 2010/137/FUL dated 09/09/2010 (Demolition of existing Dorothy Terry House, together with ancillary buildings and 203 Evesham Road. Construction of new high dependency dementia "housing with care" scheme, consisting of 42 flats, and support accommodation)

Recommendation: Delegation to grant permission subject to conditions and completion of deed of variation to agreed \$106 agreement

#### Site context



#### Site Location





### Access from Evesham Road



## Approved site layout