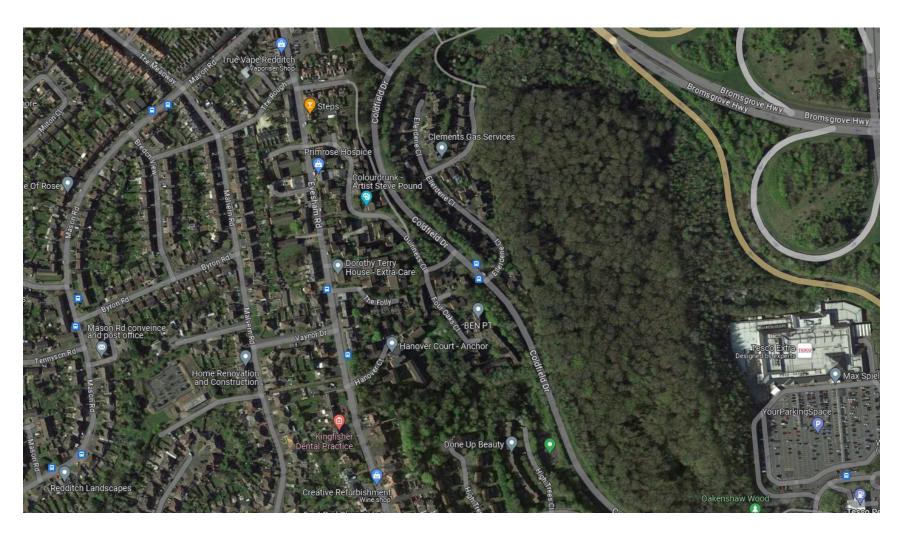

# 23/00387/S73

Dorothy Terry House, Evesham Road, Redditch B97 5EN

Variation of Conditions 7 and 8 attached to planning permission reference 2010/137/FUL dated 09/09/2010 (Demolition of existing Dorothy Terry House, together with ancillary buildings and 203 Evesham Road. Construction of new high dependency dementia "housing with care" scheme, consisting of 42 flats, and support accommodation)

Recommendation: Delegation to grant permission subject to conditions and completion of deed of variation to agreed \$106 agreement

#### Site context



#### Site Location





### Access from Evesham Road



## Approved site layout