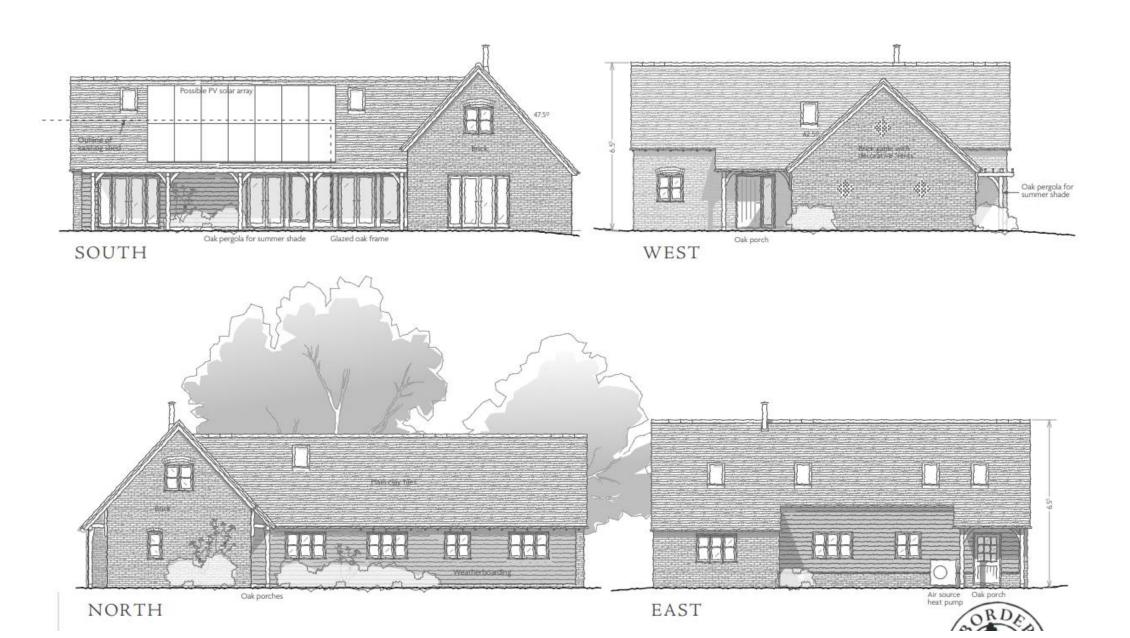

# 23/00966/FUL

# Demolition of existing buildings and erection of new dwelling and associated works

Agricultural Barn At Moors Lane, Feckenham, Worcestershire, B96 6JH

Recommendation: Grant subject to conditions

## Site Location Plan



#### Existing Site Block Plan



### BoRLP4 Proposals Map

Open Countryside (Policy 9 Open Countryside)

Primarily Open Space (Policy 13 Primarily Open Space)



# Site Photographs

Photo of Existing Site Entrance



Photo of Moors Lane and Existing Site Entrance (to left)



# Site Photographs

Shed 1 – west elevation



#### Shed 1 – south elevation



# Site Photographs

Shed 2 – north elevation



Shed 2 – east elevation



#### Proposed Site Plan



#### Proposed Floor Plans and Sections



#### Proposed Elevations