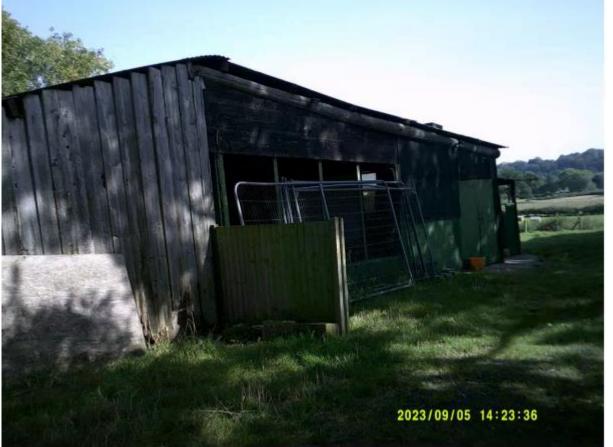

# 23/00966/FUL

# Demolition of existing buildings and erection of new dwelling and associated works

Agricultural Barn At Moors Lane, Feckenham, Worcestershire, B96 6JH

Recommendation: Grant subject to conditions

## Site Location Plan



#### Existing Site Block Plan



### BoRLP4 Proposals Map

Open Countryside (Policy 9 Open Countryside)

Primarily Open Space (Policy 13 Primarily Open Space)



# Site Photographs

Photo of Existing Site Entrance



Photo of Moors Lane and Existing Site Entrance (to left)



# Site Photographs

Shed 1 – west elevation



#### Shed 1 – south elevation



# Site Photographs

Shed 2 – north elevation



Shed 2 – east elevation



#### Proposed Site Plan



#### Proposed Floor Plans and Sections



#### Proposed Elevations