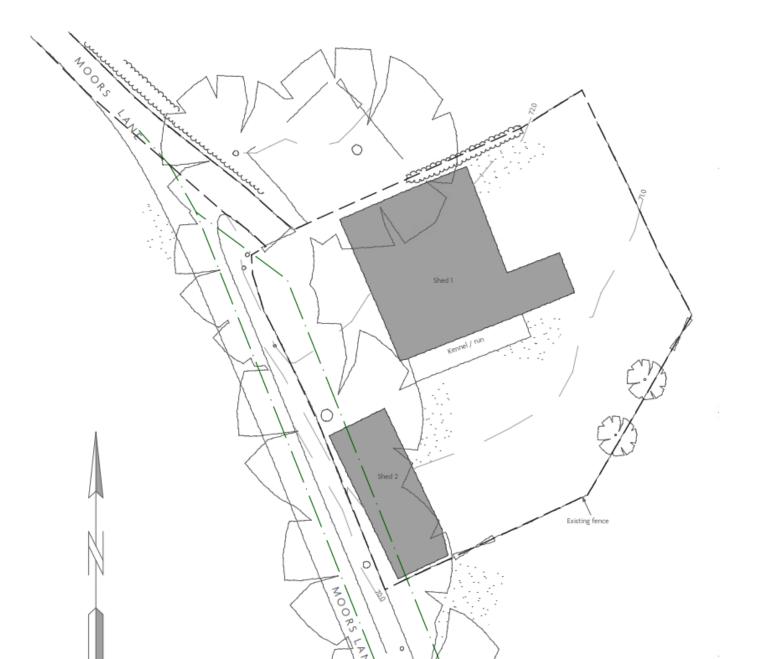

# 23/00966/FUL

# Demolition of existing buildings and erection of new dwelling and associated works

Agricultural Barn At Moors Lane, Feckenham, Worcestershire, B96 6JH

Recommendation: Grant subject to conditions

## Site Location Plan



#### Existing Site Block Plan



### BoRLP4 Proposals Map

Open Countryside (Policy 9 Open Countryside)

Primarily Open Space (Policy 13 Primarily Open Space)



# Site Photographs

Photo of Existing Site Entrance



Photo of Moors Lane and Existing Site Entrance (to left)



# Site Photographs

Shed 1 – west elevation



#### Shed 1 – south elevation



# Site Photographs

Shed 2 – north elevation



Shed 2 – east elevation



#### Proposed Site Plan



#### Proposed Floor Plans and Sections



#### Proposed Elevations