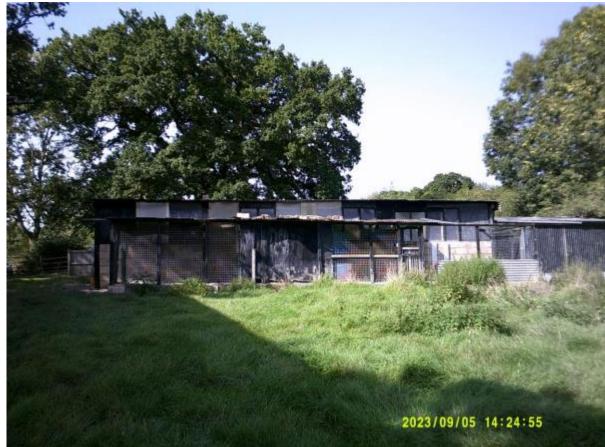

# 23/00966/FUL

# Demolition of existing buildings and erection of new dwelling and associated works

Agricultural Barn At Moors Lane, Feckenham, Worcestershire, B96 6JH

Recommendation: Grant subject to conditions

## Site Location Plan



#### Existing Site Block Plan



### BoRLP4 Proposals Map

Open Countryside (Policy 9 Open Countryside)

Primarily Open Space (Policy 13 Primarily Open Space)



# Site Photographs

Photo of Existing Site Entrance



Photo of Moors Lane and Existing Site Entrance (to left)



# Site Photographs

Shed 1 – west elevation



#### Shed 1 – south elevation



# Site Photographs

Shed 2 – north elevation



Shed 2 – east elevation



#### Proposed Site Plan



#### Proposed Floor Plans and Sections



#### Proposed Elevations