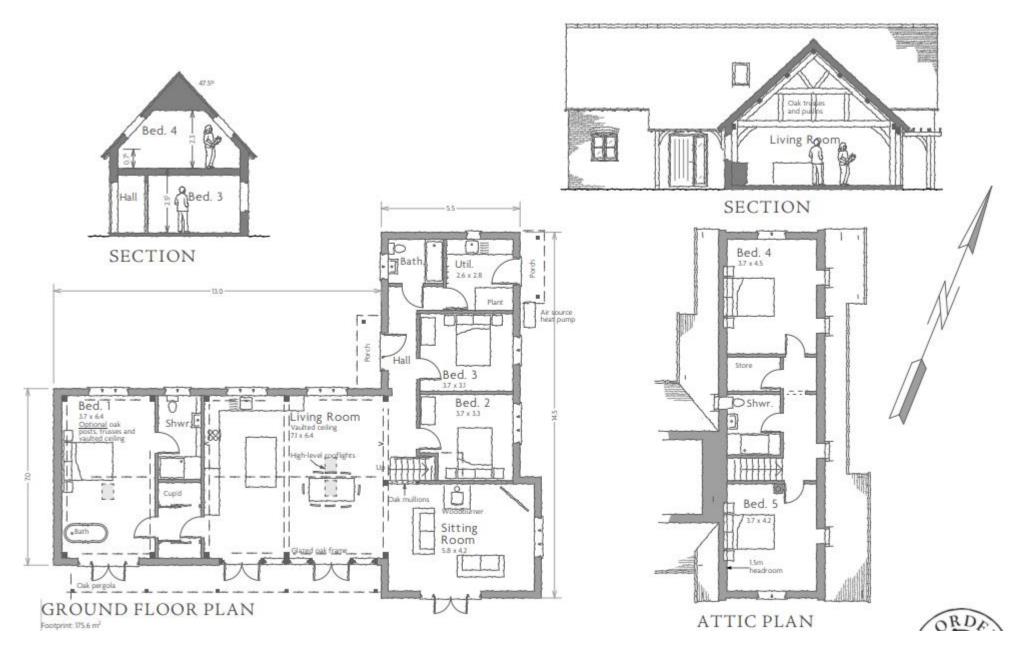

# 23/00966/FUL

# Demolition of existing buildings and erection of new dwelling and associated works

Agricultural Barn At Moors Lane, Feckenham, Worcestershire, B96 6JH

Recommendation: Grant subject to conditions

## Site Location Plan



#### Existing Site Block Plan



### BoRLP4 Proposals Map

Open Countryside (Policy 9 Open Countryside)

Primarily Open Space (Policy 13 Primarily Open Space)



# Site Photographs

Photo of Existing Site Entrance



Photo of Moors Lane and Existing Site Entrance (to left)



# Site Photographs

Shed 1 – west elevation



#### Shed 1 – south elevation



# Site Photographs

Shed 2 – north elevation



Shed 2 – east elevation



#### Proposed Site Plan



#### Proposed Floor Plans and Sections



#### Proposed Elevations