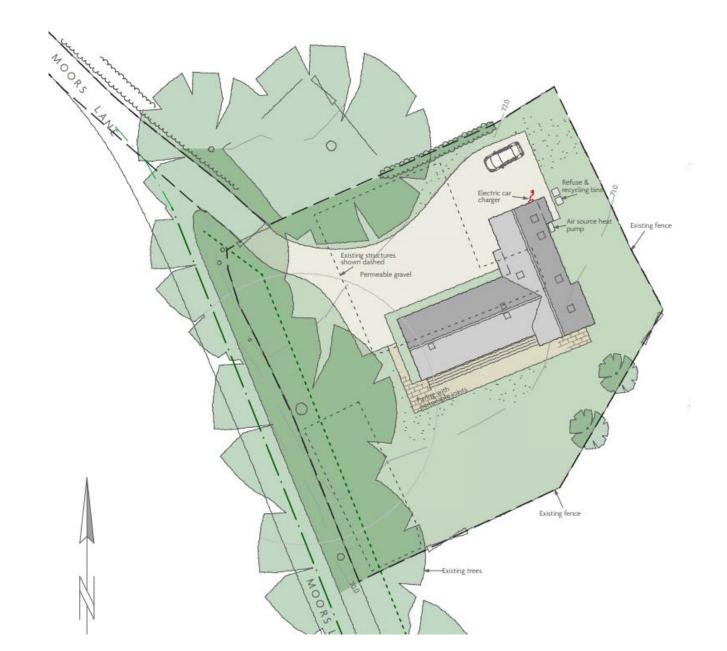

# 23/00966/FUL

# Demolition of existing buildings and erection of new dwelling and associated works

Agricultural Barn At Moors Lane, Feckenham, Worcestershire, B96 6JH

Recommendation: Grant subject to conditions

## Site Location Plan



#### Existing Site Block Plan



### BoRLP4 Proposals Map

Open Countryside (Policy 9 Open Countryside)

Primarily Open Space (Policy 13 Primarily Open Space)



# Site Photographs

Photo of Existing Site Entrance



Photo of Moors Lane and Existing Site Entrance (to left)



# Site Photographs

Shed 1 – west elevation



#### Shed 1 – south elevation



# Site Photographs

Shed 2 – north elevation



Shed 2 – east elevation



#### Proposed Site Plan



#### Proposed Floor Plans and Sections



#### Proposed Elevations