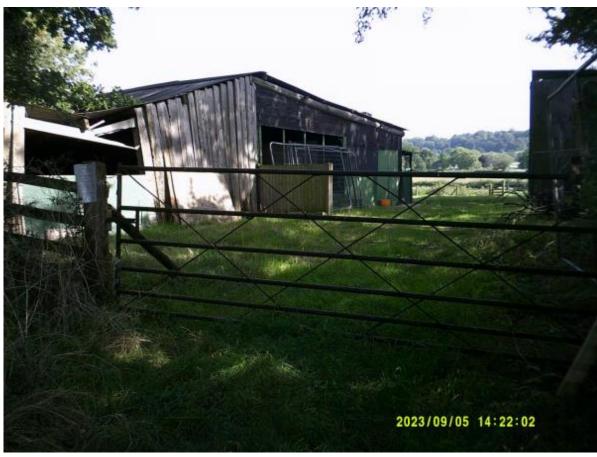

# 23/00966/FUL

# Demolition of existing buildings and erection of new dwelling and associated works

Agricultural Barn At Moors Lane, Feckenham, Worcestershire, B96 6JH

Recommendation: Grant subject to conditions

## Site Location Plan



#### Existing Site Block Plan



### BoRLP4 Proposals Map

Open Countryside (Policy 9 Open Countryside)

Primarily Open Space (Policy 13 Primarily Open Space)



# Site Photographs

Photo of Existing Site Entrance



Photo of Moors Lane and Existing Site Entrance (to left)



# Site Photographs

Shed 1 – west elevation



#### Shed 1 – south elevation



# Site Photographs

Shed 2 – north elevation



Shed 2 – east elevation



#### Proposed Site Plan



#### Proposed Floor Plans and Sections



#### Proposed Elevations