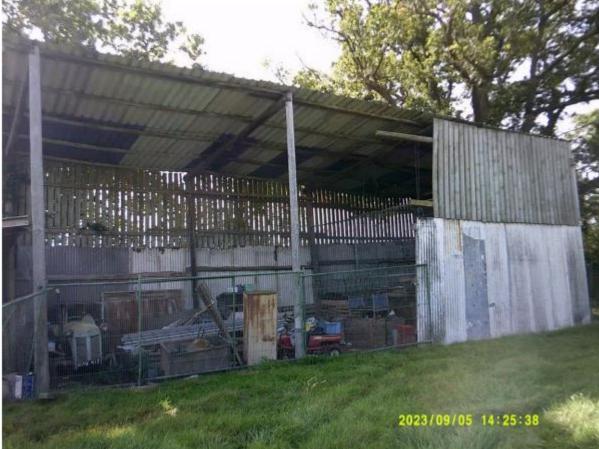

# 23/00966/FUL

# Demolition of existing buildings and erection of new dwelling and associated works

Agricultural Barn At Moors Lane, Feckenham, Worcestershire, B96 6JH

Recommendation: Grant subject to conditions

## Site Location Plan



#### Existing Site Block Plan



### BoRLP4 Proposals Map

Open Countryside (Policy 9 Open Countryside)

Primarily Open Space (Policy 13 Primarily Open Space)



# Site Photographs

Photo of Existing Site Entrance



Photo of Moors Lane and Existing Site Entrance (to left)



# Site Photographs

Shed 1 – west elevation



#### Shed 1 – south elevation



# Site Photographs

Shed 2 – north elevation



Shed 2 – east elevation



#### Proposed Site Plan



#### Proposed Floor Plans and Sections



#### Proposed Elevations