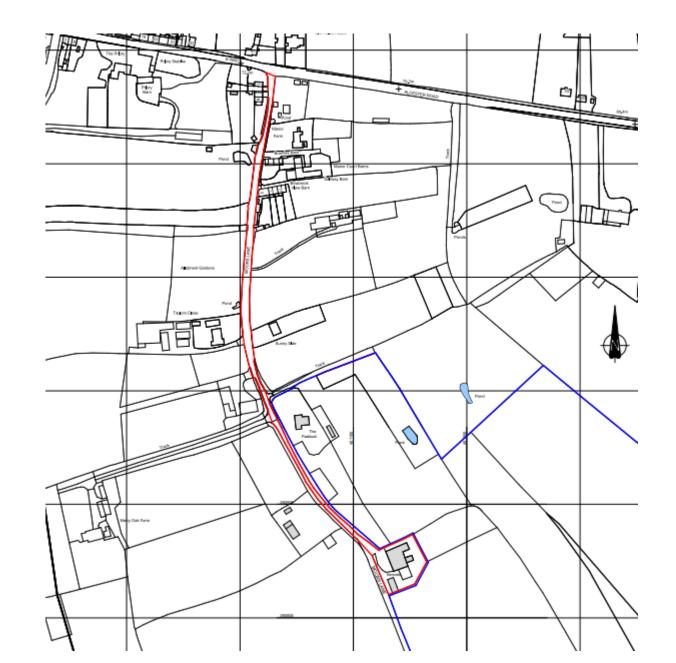

# 23/00966/FUL

# Demolition of existing buildings and erection of new dwelling and associated works

Agricultural Barn At Moors Lane, Feckenham, Worcestershire, B96 6JH

Recommendation: Grant subject to conditions

## Site Location Plan



#### Existing Site Block Plan



### BoRLP4 Proposals Map

Open Countryside (Policy 9 Open Countryside)

Primarily Open Space (Policy 13 Primarily Open Space)



# Site Photographs

Photo of Existing Site Entrance



Photo of Moors Lane and Existing Site Entrance (to left)



# Site Photographs

Shed 1 – west elevation



#### Shed 1 – south elevation



# Site Photographs

Shed 2 – north elevation



Shed 2 – east elevation



#### Proposed Site Plan



#### Proposed Floor Plans and Sections



#### Proposed Elevations