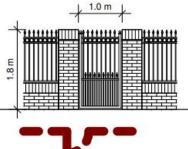

## Proposed walls and railings - Elevations

2.5m high timber

acoustic fencing

Style of proposed pedestrian metal decorative gates