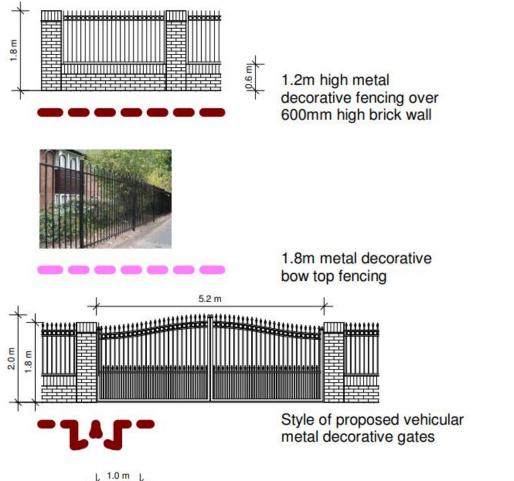

## Proposed walls and railings - Elevations

2.5m high timber

acoustic fencing

Style of proposed pedestrian metal decorative gates