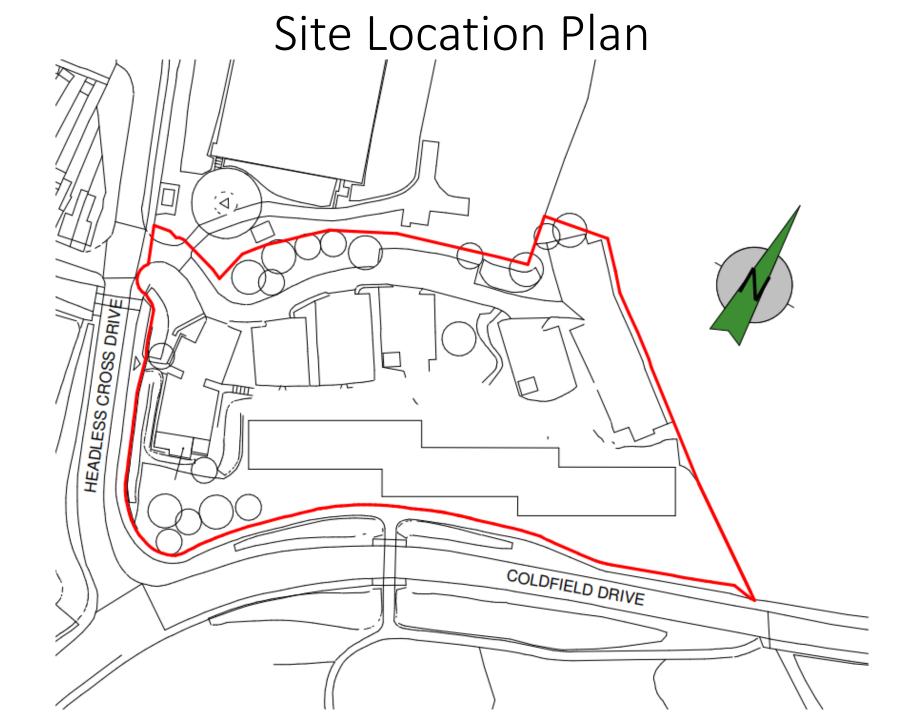

## 23/01115/FUL

Addition of patios and balconies to apartments including retaining walls and fencing. Acoustic fencing to Northern boundary. Decorative fencing and gates to entrance. Cladding, re-roofing and re-painting of existing building.

Highfield House, Headless Cross Drive, Redditch B97 5EQ

Recommendation: Grant subject to Conditions

# Site Location





## Proposed Patios and Balconies – Block Plan



#### Proposed Patios and Balconies - Proposed fencing



Brick retaining wall with decorative metal fencing over

## Proposed Patios and Balconies - Cross Sections



Section B-B

#### Proposed Patios and Balconies - Elevations





## Proposed walls and railings - Elevations

2.5m high timber

acoustic fencing





Style of proposed pedestrian metal decorative gates