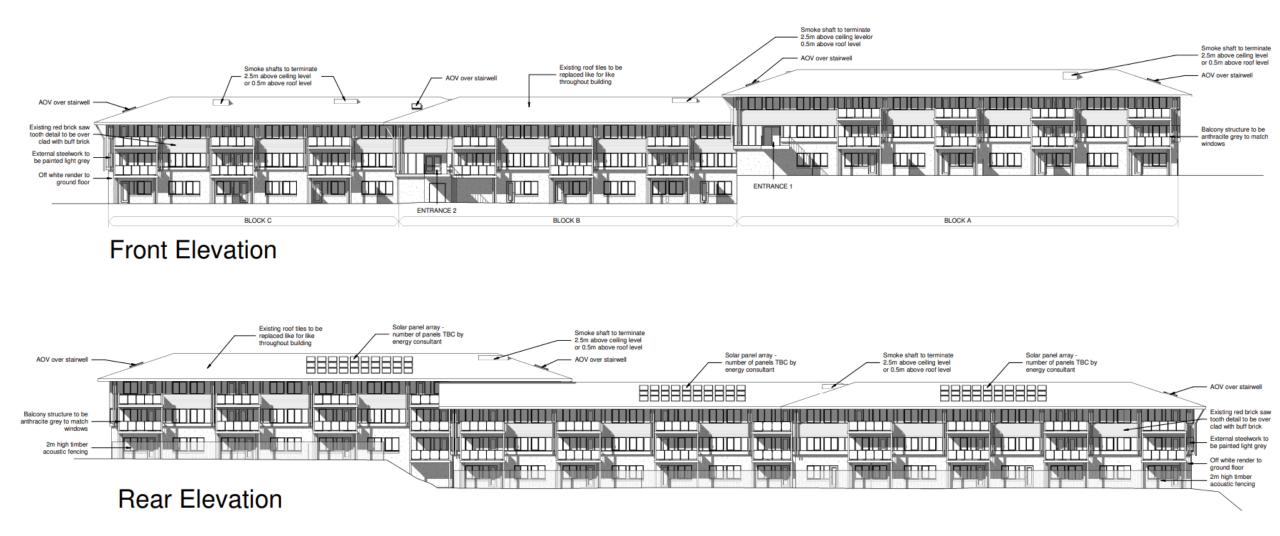

## 23/01115/FUL

Addition of patios and balconies to apartments including retaining walls and fencing. Acoustic fencing to Northern boundary. Decorative fencing and gates to entrance. Cladding, re-roofing and re-painting of existing building.

Highfield House, Headless Cross Drive, Redditch B97 5EQ

Recommendation: Grant subject to Conditions

# Site Location





## Proposed Patios and Balconies – Block Plan



#### Proposed Patios and Balconies - Proposed fencing



Brick retaining wall with decorative metal fencing over

## Proposed Patios and Balconies - Cross Sections



Section B-B

#### Proposed Patios and Balconies - Elevations





## Proposed walls and railings - Elevations

2.5m high timber

acoustic fencing





Style of proposed pedestrian metal decorative gates