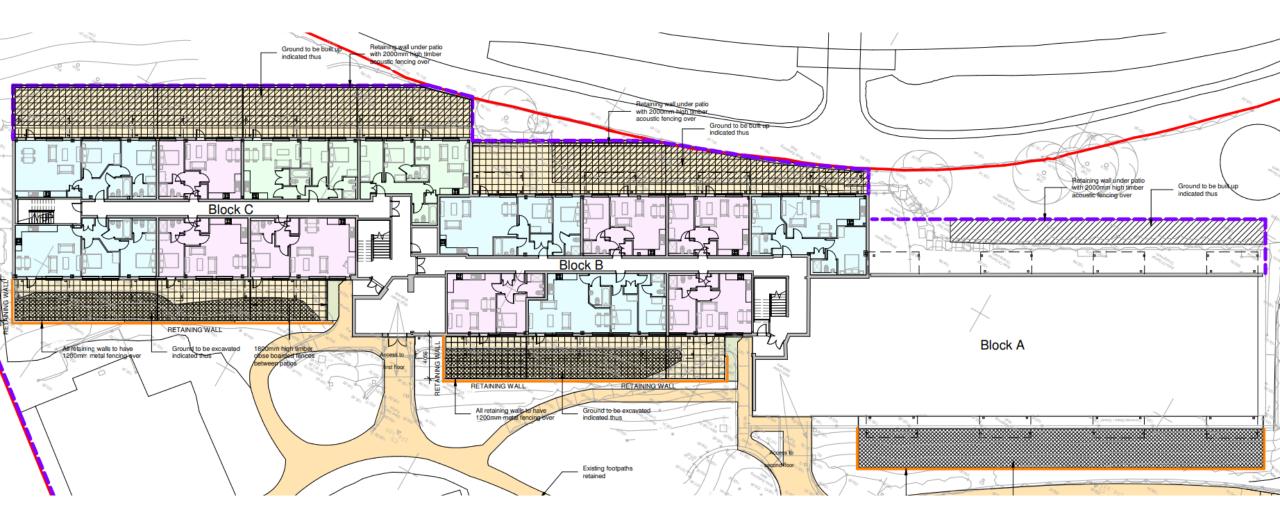

## 23/01115/FUL

Addition of patios and balconies to apartments including retaining walls and fencing. Acoustic fencing to Northern boundary. Decorative fencing and gates to entrance. Cladding, re-roofing and re-painting of existing building.

Highfield House, Headless Cross Drive, Redditch B97 5EQ

Recommendation: Grant subject to Conditions

# Site Location





## Proposed Patios and Balconies – Block Plan



#### Proposed Patios and Balconies - Proposed fencing



Brick retaining wall with decorative metal fencing over

## Proposed Patios and Balconies - Cross Sections



Section B-B

#### Proposed Patios and Balconies - Elevations





## Proposed walls and railings - Elevations

2.5m high timber

acoustic fencing





Style of proposed pedestrian metal decorative gates