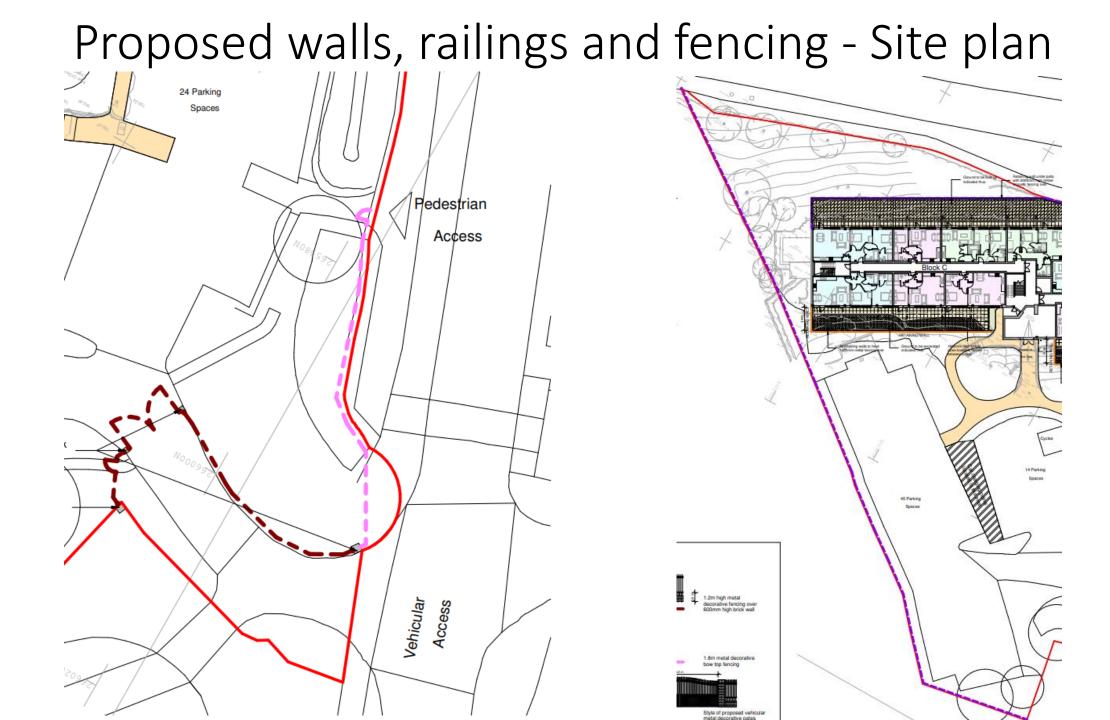

#### Proposed Patios and Balconies - Proposed fencing

Brick retaining wall with decorative metal fencing over