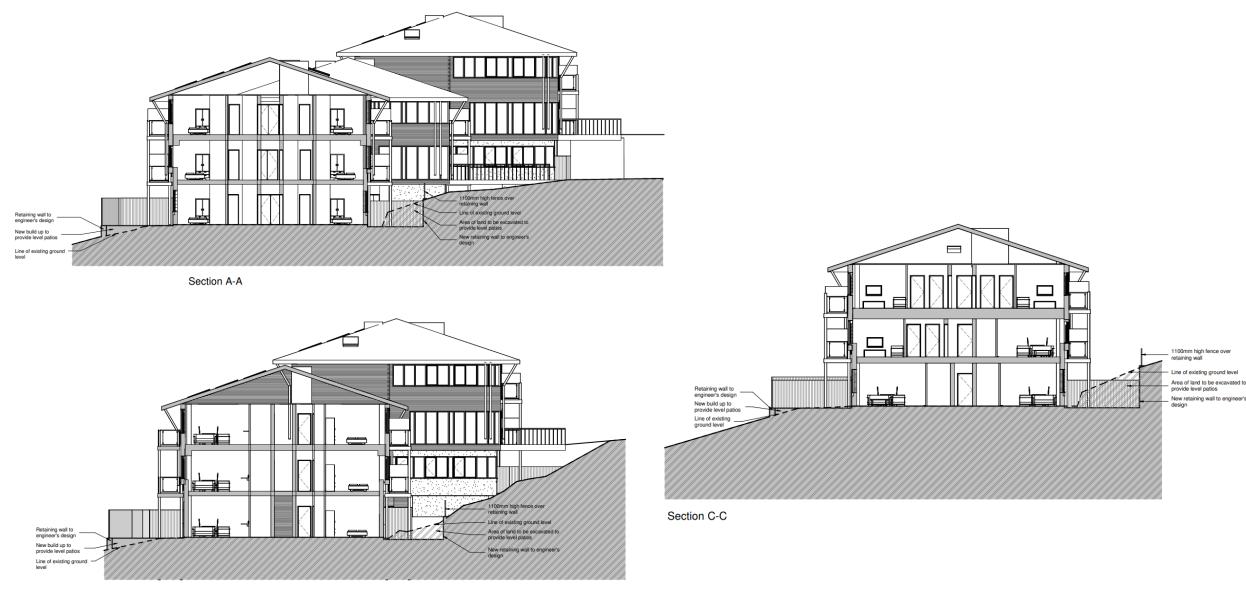

## 23/01115/FUL

Addition of patios and balconies to apartments including retaining walls and fencing. Acoustic fencing to Northern boundary. Decorative fencing and gates to entrance. Cladding, re-roofing and re-painting of existing building.

Highfield House, Headless Cross Drive, Redditch B97 5EQ

Recommendation: Grant subject to Conditions

# Site Location





## Proposed Patios and Balconies – Block Plan



#### Proposed Patios and Balconies - Proposed fencing



Brick retaining wall with decorative metal fencing over

## Proposed Patios and Balconies - Cross Sections



Section B-B

#### Proposed Patios and Balconies - Elevations





## Proposed walls and railings - Elevations

2.5m high timber

acoustic fencing





Style of proposed pedestrian metal decorative gates