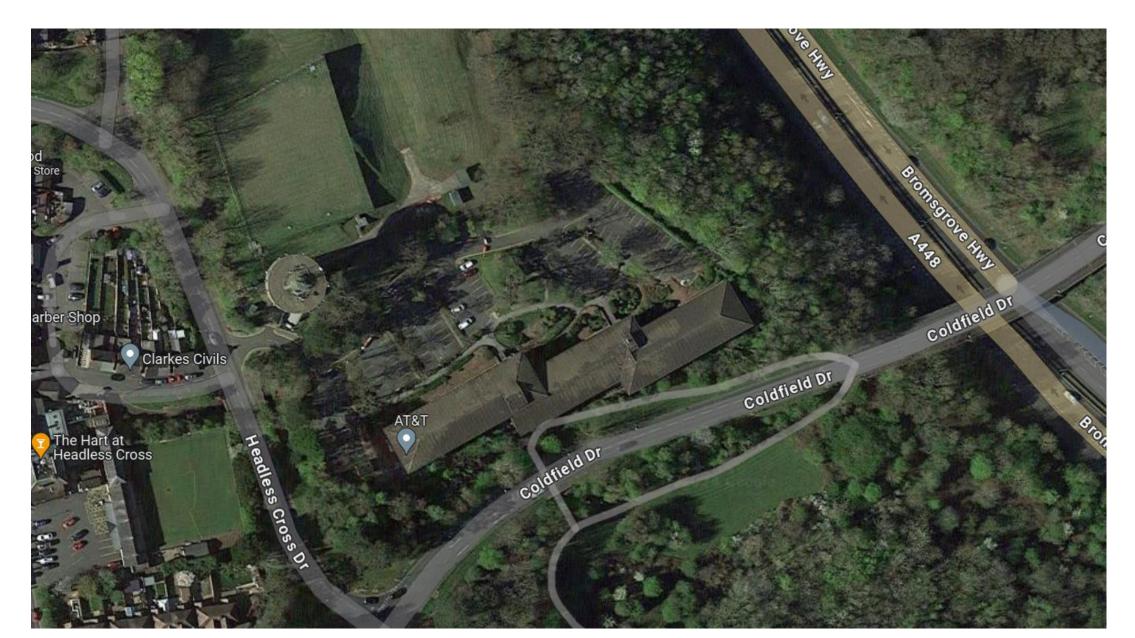

## 23/01115/FUL

Addition of patios and balconies to apartments including retaining walls and fencing. Acoustic fencing to Northern boundary. Decorative fencing and gates to entrance. Cladding, re-roofing and re-painting of existing building.

Highfield House, Headless Cross Drive, Redditch B97 5EQ

Recommendation: Grant subject to Conditions

# Site Location





## Proposed Patios and Balconies – Block Plan



#### Proposed Patios and Balconies - Proposed fencing



Brick retaining wall with decorative metal fencing over

## Proposed Patios and Balconies - Cross Sections



Section B-B

#### Proposed Patios and Balconies - Elevations





## Proposed walls and railings - Elevations

2.5m high timber

acoustic fencing





Style of proposed pedestrian metal decorative gates