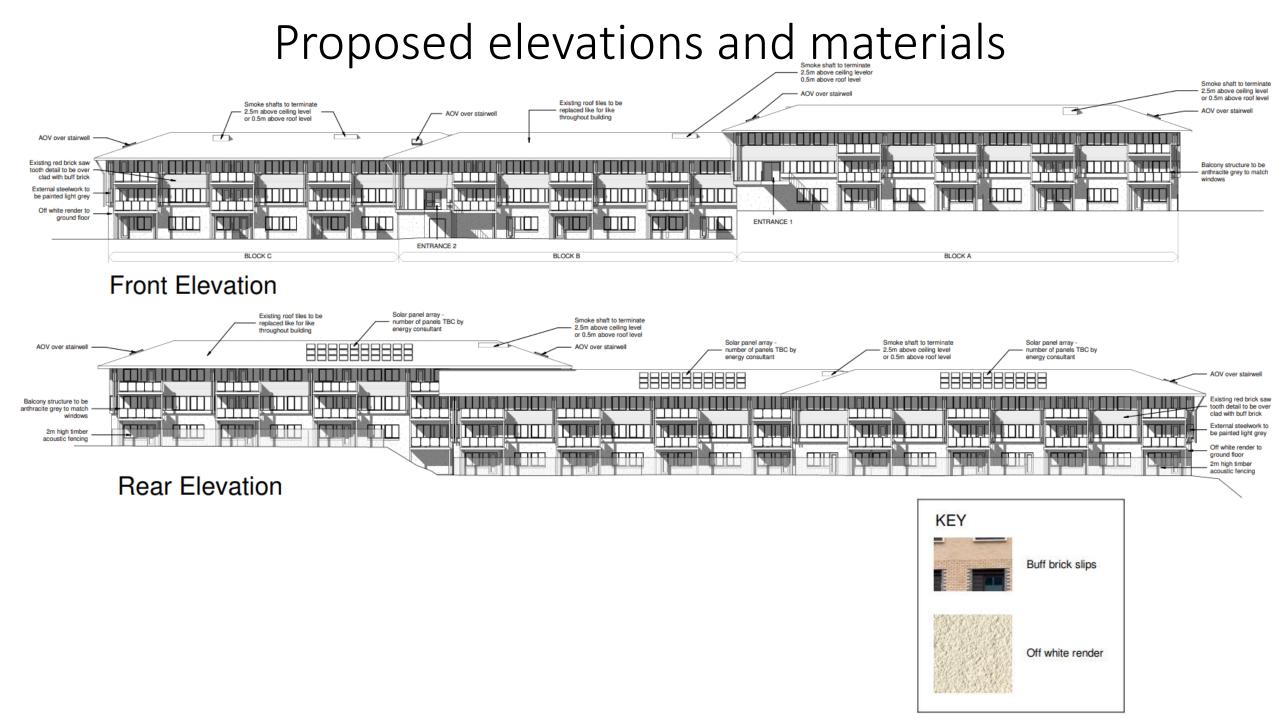

## 23/01115/FUL

Addition of patios and balconies to apartments including retaining walls and fencing. Acoustic fencing to Northern boundary. Decorative fencing and gates to entrance. Cladding, re-roofing and re-painting of existing building.

Highfield House, Headless Cross Drive, Redditch B97 5EQ

Recommendation: Grant subject to Conditions

# Site Location





## Proposed Patios and Balconies – Block Plan



#### Proposed Patios and Balconies - Proposed fencing



Brick retaining wall with decorative metal fencing over

## Proposed Patios and Balconies - Cross Sections



Section B-B

#### Proposed Patios and Balconies - Elevations





## Proposed walls and railings - Elevations

2.5m high timber

acoustic fencing





Style of proposed pedestrian metal decorative gates