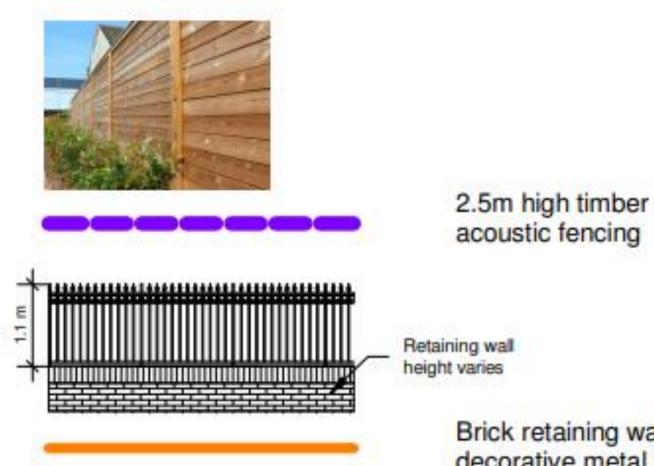

#### Proposed Patios and Balconies - Proposed fencing

Brick retaining wall with decorative metal fencing over

## Proposed walls and railings - Elevations

2.5m high timber

acoustic fencing

Style of proposed pedestrian metal decorative gates